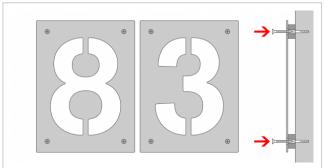

#### Stainless steel house number Heym 240mm

Heym is a house number for all those who like it functional and modern. This house number not only impresses with its clear appearance, but also with its very simple installation. It is fastened from the front with visible stainless steel screws, while spacers ensure the distance to the wall. The numbers are laser-cut from brushed stainless steel sheet and - depending on the design - provide a clear view of the background (house wall) or a coloured painted background. This interplay of colour and stainless steel creates very interesting contrasts.

- House number laser-cut from brushed stainless steel sheet or stainless steel, powder-coated, provides a clear view of the background.
- Mounted at a distance from the wall
- Number height approx. 17.5 cm
- Material thickness 2 mm

Mounting type Screw

Material Stainless steel V2A 1.4301

House number House number as laser cut