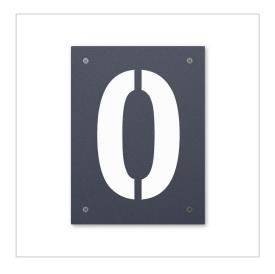

#### Stainless steel house number Heym 240mm

Heym is a house number for all those who like it functional and modern. This house number not only impresses with its clear appearance, but also with its very simple installation. It is fastened from the front with visible stainless steel screws, while spacers ensure the distance to the wall. The numbers are laser-cut from brushed stainless steel sheet and - depending on the design - provide a clear view of the background (house wall) or a coloured painted background. This interplay of colour and stainless steel creates very interesting contrasts.

- House number laser-cut from brushed stainless steel sheet or stainless steel, powder-coated, provides a clear view of the background.
- Mounted at a distance from the wall
- Number height approx. 17.5 cm
- Material thickness 2 mm