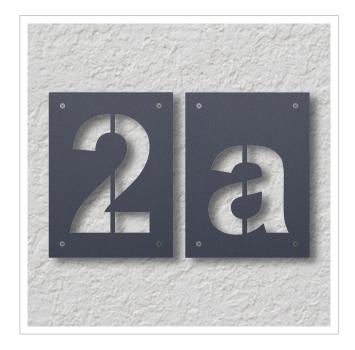

#### Stainless steel house number Heym 240mm

Heym is a house number for all those who like it functional and modern. This house number not only impresses with its clear appearance, but also with its very simple installation. It is fastened from the front with visible stainless steel screws, while spacers ensure the distance to the wall. The numbers are laser-cut from brushed stainless steel sheet and - depending on the design - provide a clear view of the background (house wall) or a coloured painted background. This interplay of colour and stainless steel creates very interesting contrasts.

- House number laser-cut from brushed stainless steel sheet or stainless steel, powder-coated, provides a clear view of the background.
- Mounted at a distance from the wall
- Number height approx. 17.5 cm
- Material thickness 2 mm