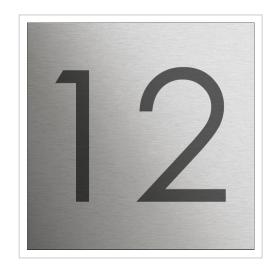

### Gira System 106 info module with house number, laser-inscribed - stainless steel V2A

For house numbers, for example, which should be clearly visible. Character height is adapted to text length.

The Gira System 106 is an installation system made of real metal in a purist, elegant design without a frame, based on a basic dimension of  $106.5 \times 106.5$  mm. With the modular door station in the Gira System 106, hospitality begins at the front door. From the call button, voice and camera module to the info and blind module, all functions are presented in a harmonious overall picture. In the dark, the backlit call buttons with labelling field ensure good legibility and an attractive appearance.

### **Product properties**

Material Stainless steel V2A 1.4301

House number House number as laser engraving

Name labelling Laser-engraved

Surface/colour Brushed