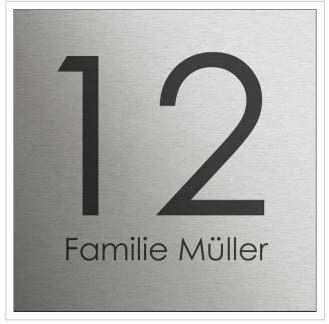

### Gira System 106 info module with house number, laser-inscribed - stainless steel V2A

For house numbers, for example, which should be clearly visible. Character height is adapted to text length.

The Gira System 106 is an installation system made of real metal in a purist, elegant design without a frame, based on a basic dimension of  $106.5 \times 106.5$  mm. With the modular door station in the Gira System 106, hospitality begins at the front door. From the call button, voice and camera module to the info and blind module, all functions are presented in a harmonious overall picture. In the dark, the backlit call buttons with labelling field ensure good legibility and an attractive appearance.

### **Product properties**

Material Stainless steel V2A 1.4301

House number House number as laser engraving

Name labelling Laser-engraved

Surface/colour Brushed