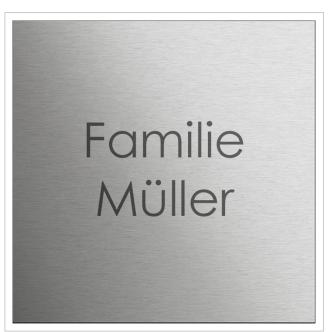

### Gira System 106 info module with house number, laser-inscribed - stainless steel V2A

For house numbers, for example, which should be clearly visible. Character height is adapted to text length.

The Gira System 106 is an installation system made of real metal in a purist, elegant design without a frame, based on a basic dimension of  $106.5 \times 106.5$  mm. With the modular door station in the Gira System 106, hospitality begins at the front door. From the call button, voice and camera module to the info and blind module, all functions are presented in a harmonious overall picture. In the dark, the backlit call buttons with labelling field ensure good legibility and an attractive appearance.

### **Product properties**

Material Stainless steel V2A 1.4301

House number House number as laser engraving

Name labelling Laser-engraved

Surface/colour Brushed