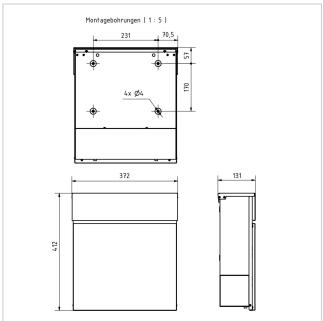

#### Drawing

Montagebohrungen (1:5)

#### **Dimensions**

Height of single box in mm BK 280.0 | ZF 110.0

Width of single box in mm 355,0
Capacity in litres 12
Height of letterbox slot in mm 35,0
Width of letter slot in mm 412,0
Width of letterbox system in mm 372,0