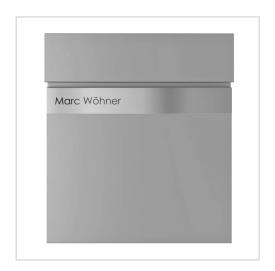

# KANT Edition letterbox with newspaper compartment - Elegance 2 design - RAL 9007 grey aluminium | RAL 9007 grey aluminium fine structure matt

Product number 303-E2-9007VA-AP

# KANT Edition letterbox with newspaper compartment - Elegance 2 design - RAL 9007 grey aluminium

The KANT Edition letterbox combines **elegant design** and functional convenience in one product. Its minimalist design with invisible lock and stylish labelling option fits seamlessly into modern living environments. You can rely on **long-lasting quality** thanks to our excellent choice of materials and precise workmanship.

Thanks to the design, self-assembly is uncomplicated.

- High-quality surface-mounted letterbox made of galvanised steel, powder-coated in RAL 9007 grey aluminium fine structure matt.
- Elegance 2 design: Narrow stainless steel panel, 240 grit polished.
- The door can be opened from top to bottom.
- Insertion from above, insertion flap with high-quality axle dampers for silent closing.
- Includes 2 keys with key number.
- The letterbox complies with DIN/EN 13724. Insertion size (3.5 cm x 33.5 cm) for C4 landscape, large letters also fit in here without creasing.
- Newspaper compartment (BH 360x110mm) made of galvanised steel, powder-coated in RAL 9007 grey aluminium fine structure matt. Open on both sides (1x cover included).
- Optional name labelling approx. 8-25mm high.
- For surface wall mounting including mounting screws.