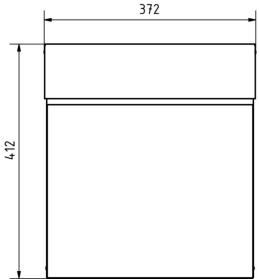

#### **Dimensions**

Height of single box in mm BK 280.0 | ZF 110.0

Width of single box in mm 355,0
Capacity in litres 12
Height of letterbox slot in mm 35,0
Width of letter slot in mm 412,0
Width of letterbox system in mm 372,0