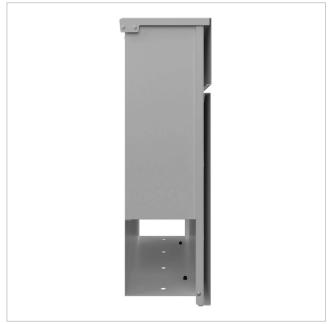

The generous capacity of around 12 litres and top-loading ensures crease-free mail - even with DIN C4 envelopes and magazines. For added convenience, the letterbox is equipped with **high-quality axle dampers** that allow the flap to close gently and quietly. The newspaper compartment of this letter box offers maximum functionality with double-sided posting, ideal for modern everyday life. The scope of delivery includes a cover that can be retrofitted, giving you the option of reliably closing the weather side.

Thanks to the design, self-assembly is uncomplicated.

- High-quality surface-mounted letterbox made of galvanised steel, powder-coated in RAL 9007 grey aluminium fine structure matt.
- Elegance 2 design: Narrow stainless steel panel, 240 grit polished.
- The door can be opened from top to bottom.
- Insertion from above, insertion flap with high-quality axle dampers for silent closing.
- Includes 2 keys with key number.
- The letterbox complies with DIN/EN 13724. Insertion size (3.5 cm x 33.5 cm) for C4 landscape, large letters also fit in here without creasing.
- Newspaper compartment (BH 360x110mm) made of galvanised steel, powder-coated in RAL 9007 grey aluminium fine structure matt. Open on both sides (1x cover included).
- Optional name labelling approx. 8-25mm high.
- For surface wall mounting including mounting screws.