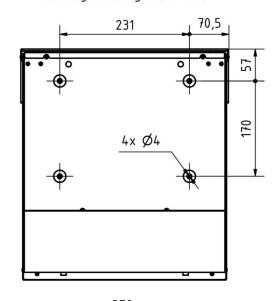

gress of water in accordance with DIN EN 13724. Water ingress is not a reason for complaint.



### **Product properties**

Material Steel, galvanised, Stainless steel V2A 1.4301

Series KANT

Functions Newspaper compartment

Boxes by volumeNormal > 10 litresName labellingLaser-engravedRemoval of mailOn the frontNumber of boxeswith 1 letterbox

Surface/colour Brushed, RAL 9007 grey aluminium

Mounting type Surface-mounted

#### **Dimensions**

Height of single box in mm BK 280.0 | ZF 110.0

Width of single box in mm 355,0
Capacity in litres 12
Height of letterbox slot in mm 35,0
Width of letter slot in mm 412,0
Width of letterbox system in mm 372,0

**Depth in mm** 110.0 + 21.0 Aperture

Weight in kg

**Delivery condition** Supplied fully assembled



#### Drawing

Montagebohrungen (1:5)









## More images