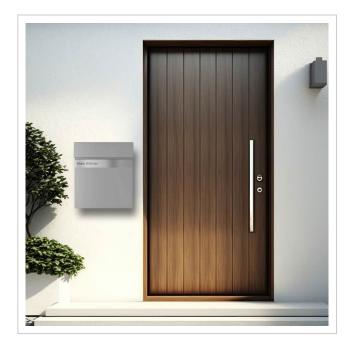

# KANT Edition letterbox with newspaper compartment - Elegance 2 design - RAL 9007 grey aluminium

The KANT Edition letterbox combines **elegant design** and functional convenience in one product. Its minimalist design with invisible lock and stylish labelling option fits seamlessly into modern living environments. You can rely on **long-lasting quality** thanks to our excellent choice of materials and precise workmanship.

The generous capacity of around 12 litres and top-loading ensures crease-free mail - even with DIN C4 envelopes and magazines. For added convenience, the letterbox is equipped with **high-quality axle dampers** that allow the flap to close gently and quietly. The newspaper compartment of this letter box offers maximum functionality with double-sided posting, ideal for modern everyday life. The scope of delivery includes a cover that can be retrofitted, giving you the option of reliably closing the weather side.

Thanks to the design, self-assembly is uncomplicated.

- High-quality surface-mounted letterbox made of galvanised steel, powder-coated in RAL 9007 grey aluminium fine structure matt.
- Elegance 2 design: Narrow stainless steel panel, 240 grit polished.
- The door can be opened from top to bottom.
- Insertion from above, insertion flap with high-quality axle dampers for silent closing.
- Includes 2 keys with key number.
- The letterbox complies with DIN/EN 13724. Insertion size (3.5 cm x 33.5 cm) for C4 landscape, large letters also fit in here without creasing.
- Newspaper compartment (BH 360x110mm) made of galvanised steel, powder-coated in RAL 9007 grey aluminium fine structure matt. Open on both sides (1x cover included).
- Optional name labelling approx. 8-25mm high.
- For surface wall mounting including mounting screws.