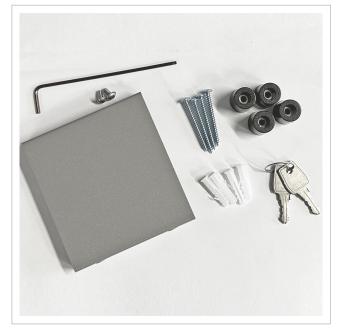

Thanks to the design, self-assembly is uncomplicated.

- High-quality surface-mounted letterbox made of galvanised steel, powder-coated in RAL 9007 grey aluminium fine structure matt.
- Elegance 2 design: Narrow stainless steel panel, 240 grit polished.
- The door can be opened from top to bottom.
- Insertion from above, insertion flap with high-quality axle dampers for silent closing.
- Includes 2 keys with key number.
- The letterbox complies with DIN/EN 13724. Insertion size (3.5 cm x 33.5 cm) for C4 landscape, large letters also fit in here without creasing.
- Newspaper compartment (BH 360x110mm) made of galvanised steel, powder-coated in RAL 9007 grey aluminium fine structure matt. Open on both sides (1x cover included).
- Optional name labelling approx. 8-25mm high.
- For surface wall mounting including mounting screws.

**Depth in mm** 110.0 + 21.0 Aperture

Weight in kg

**Delivery condition** Supplied fully assembled