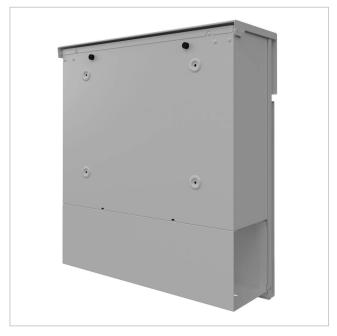

Thanks to the design, self-assembly is uncomplicated.

- High-quality surface-mounted letterbox made of galvanised steel, powder-coated in RAL 9007 grey aluminium fine structure matt.
- Elegance 2 design: Narrow stainless steel panel, 240 grit polished.
- The door can be opened from top to bottom.
- Insertion from above, insertion flap with high-quality axle dampers for silent closing.
- Includes 2 keys with key number.
- The letterbox complies with DIN/EN 13724. Insertion size (3.5 cm x 33.5 cm) for C4 landscape, large letters also fit in here without creasing.
- Newspaper compartment (BH 360x110mm) made of galvanised steel, powder-coated in RAL 9007 grey aluminium fine structure matt. Open on both sides (1x cover included).
- Optional name labelling approx. 8-25mm high.
- For surface wall mounting including mounting screws.

**Depth in mm** 110.0 + 21.0 Aperture

Weight in kg

**Delivery condition** Supplied fully assembled