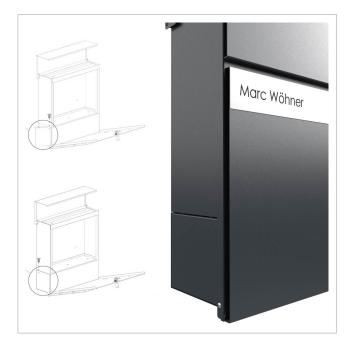

# KANT Edition letterbox with newspaper compartment - Elegance 2 design - RAL 9007 grey aluminium

The KANT Edition letterbox combines **elegant design** and functional convenience in one product. Its minimalist design with invisible lock and stylish labelling option fits seamlessly into modern living environments. You can rely on **long-lasting quality** thanks to our excellent choice of materials and precise workmanship.

Thanks to the design, self-assembly is uncomplicated.

- High-quality surface-mounted letterbox made of galvanised steel, powder-coated in RAL 9007 grey aluminium fine structure matt.
- Elegance 2 design: Narrow stainless steel panel, 240 grit polished.
- The door can be opened from top to bottom.
- Insertion from above, insertion flap with high-quality axle dampers for silent closing.
- Includes 2 keys with key number.
- The letterbox complies with DIN/EN 13724. Insertion size (3.5 cm x 33.5 cm) for C4 landscape, large letters also fit in here without creasing.
- Newspaper compartment (BH 360x110mm) made of galvanised steel, powder-coated in RAL 9007 grey aluminium fine structure matt. Open on both sides (1x cover included).
- Optional name labelling approx. 8-25mm high.
- For surface wall mounting including mounting screws.