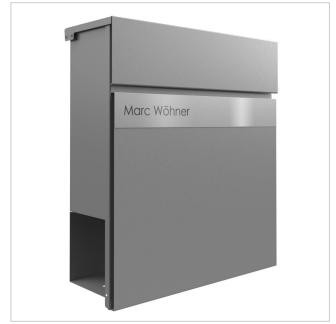

# KANT Edition letterbox with newspaper compartment - Elegance 2 design - RAL 9007 grey aluminium

The KANT Edition letterbox combines **elegant design** and functional convenience in one product. Its minimalist design with invisible lock and stylish labelling option fits seamlessly into modern living environments. You can rely on **long-lasting quality** thanks to our excellent choice of materials and precise workmanship.

Thanks to the design, self-assembly is uncomplicated.

- High-quality surface-mounted letterbox made of galvanised steel, powder-coated in RAL 9007 grey aluminium fine structure matt.
- Elegance 2 design: Narrow stainless steel panel, 240 grit polished.
- The door can be opened from top to bottom.
- Insertion from above, insertion flap with high-quality axle dampers for silent closing.
- Includes 2 keys with key number.
- The letterbox complies with DIN/EN 13724. Insertion size (3.5 cm x 33.5 cm) for C4 landscape, large letters also fit in here without creasing.
- Newspaper compartment (BH 360x110mm) made of galvanised steel, powder-coated in RAL 9007 grey aluminium fine structure matt. Open on both sides (1x cover included).
- Optional name labelling approx. 8-25mm high.
- For surface wall mounting including mounting screws.

### **Product properties**

Material Steel, galvanised, Stainless steel V2A 1.4301

Series KANT

Functions Newspaper compartment

Boxes by volumeNormal > 10 litresName labellingLaser-engravedRemoval of mailOn the frontNumber of boxeswith 1 letterbox

Surface/colour Brushed, RAL 9007 grey aluminium

Mounting type Surface-mounted