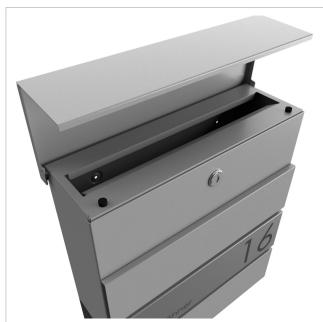

The generous capacity of around 12 litres and top-loading ensures crease-free mail - even with DIN C4 envelopes and magazines. For added convenience, the letterbox is equipped with **high-quality axle dampers** that allow the flap to close gently and quietly. The newspaper compartment of this letter box offers maximum functionality with double-sided posting, ideal for modern everyday life. The scope of delivery includes a cover that can be retrofitted, giving you the option of reliably closing the weather side.

Thanks to the design, self-assembly is uncomplicated.

- High-quality surface-mounted letterbox made of galvanised steel, powder-coated in RAL 9007 grey aluminium fine structure matt.
- Elegance 2 design: Narrow stainless steel panel, 240 grit polished.
- The door can be opened from top to bottom.
- Insertion from above, insertion flap with high-quality axle dampers for silent closing.
- Includes 2 keys with key number.
- The letterbox complies with DIN/EN 13724. Insertion size (3.5 cm x 33.5 cm) for C4 landscape, large letters also fit in here without creasing.
- Newspaper compartment (BH 360x110mm) made of galvanised steel, powder-coated in RAL 9007 grey aluminium fine structure matt. Open on both sides (1x cover included).
- Optional name labelling approx. 8-25mm high.
- For surface wall mounting including mounting screws.