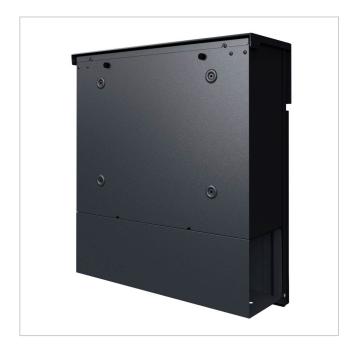

# KANT Edition letterbox with newspaper compartment - Elegance 2 design - RAL 9005 jet black

The KANT Edition letterbox combines **elegant design** and functional convenience in one product. Its minimalist design with invisible lock and stylish labelling option fits seamlessly into modern living environments. You can rely on **long-lasting quality** thanks to our excellent choice of materials and precise workmanship.

The generous capacity of around 12 litres and top-loading ensures crease-free mail - even with DIN C4 envelopes and magazines. For added convenience, the letterbox is equipped with **high-quality axle dampers** that allow the flap to close gently and quietly. The newspaper compartment of this letter box offers maximum functionality with double-sided posting, ideal for modern everyday life. The scope of delivery includes a cover that can be retrofitted, giving you the option of reliably closing the weather side.

Thanks to the design, self-assembly is uncomplicated.

- High-quality surface-mounted letterbox made of galvanised steel, powder-coated in RAL 9005 deep black fine structure matt.
- Elegance 2 design: Narrow stainless steel trim, 240 grit polished.
- The door can be opened from top to bottom.
- Insertion from above, insertion flap with high-quality axle dampers for silent closing.
- Includes 2 keys with key number.
- The letterbox complies with DIN/EN 13724. Insertion size (3.5 cm x 33.5 cm) for C4 landscape, large letters also fit in here without creasing.
- Newspaper compartment (BH 360x110mm) made of galvanised steel, powder-coated in RAL 9005 deep black fine structure matt. Open on both sides (1x cover included).
- Optional name labelling approx. 8-25mm high.
- For surface wall mounting including mounting screws.