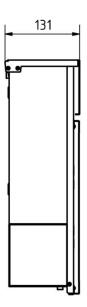

#### **Dimensions**

Height of single box in mm BK 280.0 | ZF 110.0

Width of single box in mm 355,0
Capacity in litres 12
Height of letterbox slot in mm 35,0
Width of letter slot in mm 335,0
Height of letterbox in mm 412,0
Width of letterbox system in mm 372,0

**Depth in mm** 110.0 + 21.0 Aperture

Weight in kg

**Delivery condition** Supplied fully assembled