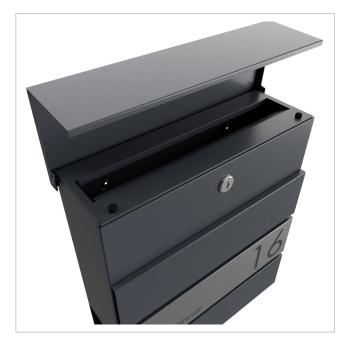

The generous capacity of around 12 litres and top-loading ensures crease-free mail - even with DIN C4 envelopes and magazines. For added convenience, the letterbox is equipped with **high-quality axle dampers** that allow the flap to close gently and quietly. The newspaper compartment of this letter box offers maximum functionality with double-sided posting, ideal for modern everyday life. The scope of delivery includes a cover that can be retrofitted, giving you the option of reliably closing the weather side.

Thanks to the design, self-assembly is uncomplicated.

- High-quality surface-mounted letterbox made of galvanised steel, powder-coated in RAL 9005 deep black fine structure matt.
- Elegance 2 design: Narrow stainless steel trim, 240 grit polished.
- The door can be opened from top to bottom.
- Insertion from above, insertion flap with high-quality axle dampers for silent closing.
- Includes 2 keys with key number.
- The letterbox complies with DIN/EN 13724. Insertion size (3.5 cm x 33.5 cm) for C4 landscape, large letters also fit in here without creasing.
- Newspaper compartment (BH 360x110mm) made of galvanised steel, powder-coated in RAL 9005 deep black fine structure matt. Open on both sides (1x cover included).
- Optional name labelling approx. 8-25mm high.
- For surface wall mounting including mounting screws.