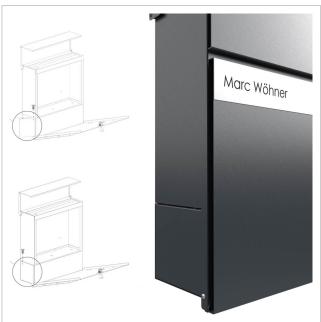

Thanks to the design, self-assembly is uncomplicated.

- High-quality surface-mounted letterbox made of galvanised steel, powder-coated in RAL 9005 deep black fine structure matt.
- Elegance 2 design: Narrow stainless steel trim, 240 grit polished.
- The door can be opened from top to bottom.
- Insertion from above, insertion flap with high-quality axle dampers for silent closing.
- Includes 2 keys with key number.
- The letterbox complies with DIN/EN 13724. Insertion size (3.5 cm x 33.5 cm) for C4 landscape, large letters also fit in here without creasing.
- Newspaper compartment (BH 360x110mm) made of galvanised steel, powder-coated in RAL 9005 deep black fine structure matt. Open on both sides (1x cover included).
- Optional name labelling approx. 8-25mm high.
- For surface wall mounting including mounting screws.