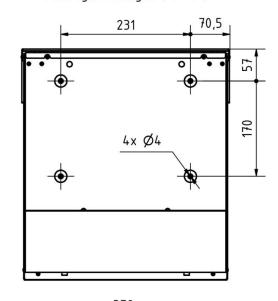

nce with DIN EN 13724. Water ingress is not a reason for complaint.



### **Product properties**

Material Steel, galvanised, Stainless steel V2A 1.4301

Surface/colour RAL 9005 deep black, Brushed

Series KANT

Functions Newspaper compartment

Boxes by volumeNormal > 10 litresName labellingLaser-engravedRemoval of mailOn the frontNumber of boxeswith 1 letterboxMounting typeSurface-mounted

#### **Dimensions**

Height of single box in mm BK 280.0 | ZF 110.0

Width of single box in mm 355,0
Capacity in litres 12
Height of letterbox slot in mm 35,0
Width of letter slot in mm 335,0
Height of letterbox in mm 412,0
Width of letterbox system in mm 372,0

**Depth in mm** 110.0 + 21.0 Aperture

Weight in kg

**Delivery condition** Supplied fully assembled



#### Drawing

Montagebohrungen (1:5)









## More images