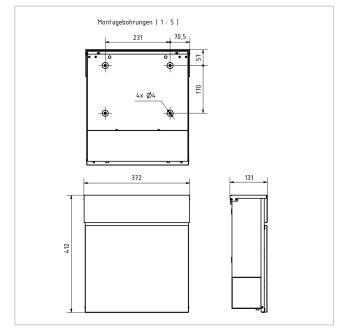

#### **Dimensions**

Height of single box in mm BK 280.0 | ZF 110.0

Width of single box in mm 355,0
Capacity in litres 12
Height of letterbox slot in mm 35,0
Width of letter slot in mm 335,0
Height of letterbox in mm 412,0
Width of letterbox system in mm 372,0

**Depth in mm** 110.0 + 21.0 Aperture

Weight in kg

**Delivery condition** Supplied fully assembled

#### Drawing

Montagebohrungen (1:5)