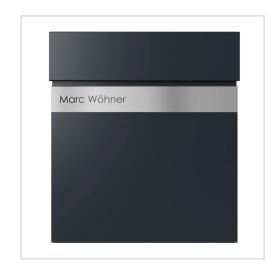

# KANT Edition letterbox with newspaper compartment - Elegance 2 design - RAL 9005 jet black

The KANT Edition letterbox combines **elegant design** and functional convenience in one product. Its minimalist design with invisible lock and stylish labelling option fits seamlessly into modern living environments. You can rely on **long-lasting quality** thanks to our excellent choice of materials and precise workmanship.

Thanks to the design, self-assembly is uncomplicated.

- High-quality surface-mounted letterbox made of galvanised steel, powder-coated in RAL 9005 deep black fine structure matt.
- Elegance 2 design: Narrow stainless steel trim, 240 grit polished.
- The door can be opened from top to bottom.
- Insertion from above, insertion flap with high-quality axle dampers for silent closing.
- Includes 2 keys with key number.
- The letterbox complies with DIN/EN 13724. Insertion size (3.5 cm x 33.5 cm) for C4 landscape, large letters also fit in here without creasing.
- Newspaper compartment (BH 360x110mm) made of galvanised steel, powder-coated in RAL 9005 deep black fine structure matt. Open on both sides (1x cover included).
- Optional name labelling approx. 8-25mm high.
- For surface wall mounting including mounting screws.