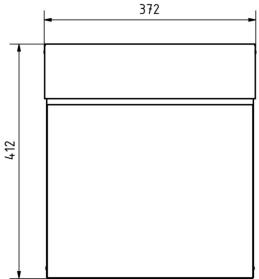

#### **Dimensions**

Height of single box in mm BK 280.0 | ZF 110.0

Width of single box in mm 355,0
Capacity in litres 12
Height of letterbox slot in mm 35,0
Width of letter slot in mm 335,0
Height of letterbox in mm 412,0
Width of letterbox system in mm 372,0