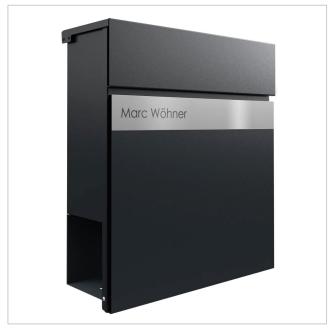

# KANT Edition letterbox with newspaper compartment - Elegance 2 design - RAL 9005 jet black

The KANT Edition letterbox combines **elegant design** and functional convenience in one product. Its minimalist design with invisible lock and stylish labelling option fits seamlessly into modern living environments. You can rely on **long-lasting quality** thanks to our excellent choice of materials and precise workmanship.

Thanks to the design, self-assembly is uncomplicated.

- High-quality surface-mounted letterbox made of galvanised steel, powder-coated in RAL 9005 deep black fine structure matt.
- Elegance 2 design: Narrow stainless steel trim, 240 grit polished.
- The door can be opened from top to bottom.
- Insertion from above, insertion flap with high-quality axle dampers for silent closing.
- Includes 2 keys with key number.
- The letterbox complies with DIN/EN 13724. Insertion size (3.5 cm x 33.5 cm) for C4 landscape, large letters also fit in here without creasing.
- Newspaper compartment (BH 360x110mm) made of galvanised steel, powder-coated in RAL 9005 deep black fine structure matt. Open on both sides (1x cover included).
- Optional name labelling approx. 8-25mm high.
- For surface wall mounting including mounting screws.