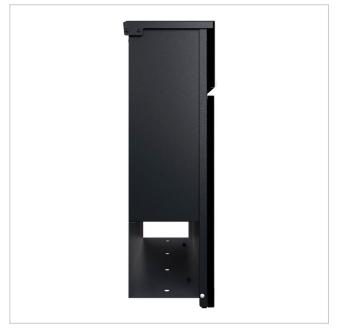

# KANT Edition letterbox with newspaper compartment - Elegance 2 design - RAL 9005 jet black

The KANT Edition letterbox combines **elegant design** and functional convenience in one product. Its minimalist design with invisible lock and stylish labelling option fits seamlessly into modern living environments. You can rely on **long-lasting quality** thanks to our excellent choice of materials and precise workmanship.

Thanks to the design, self-assembly is uncomplicated.

- High-quality surface-mounted letterbox made of galvanised steel, powder-coated in RAL 9005 deep black fine structure matt.
- Elegance 2 design: Narrow stainless steel trim, 240 grit polished.
- The door can be opened from top to bottom.
- Insertion from above, insertion flap with high-quality axle dampers for silent closing.
- Includes 2 keys with key number.
- The letterbox complies with DIN/EN 13724. Insertion size (3.5 cm x 33.5 cm) for C4 landscape, large letters also fit in here without creasing.
- Newspaper compartment (BH 360x110mm) made of galvanised steel, powder-coated in RAL 9005 deep black fine structure matt. Open on both sides (1x cover included).
- Optional name labelling approx. 8-25mm high.
- For surface wall mounting including mounting screws.