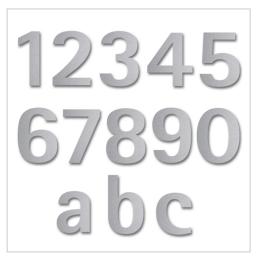

## Stainless steel house number Klopstock 300

Choosing the right font is crucial for a house number. Optimum legibility is the top priority. However, the house number is also an important design element. There are two 30 mm long threaded welding studs on the back. After drilling the holes and inserting the plugs, all you need to do is attach the numbers/letters.

Made in Germany, manufactured in Bad Salzuflen

- House number made of brushed stainless steel V2A 1.4301.
- Attachment to the wall is via welding studs, which are simply inserted into the dowel holes.
- Number height 30 cm.
- Material thickness 2 mm.
- Supplied with dowels (S6).