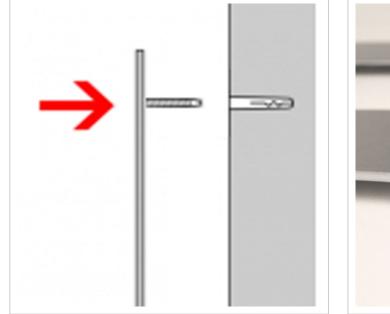

## Stainless steel house number Klopstock 300

Choosing the right font is crucial for a house number. Optimum legibility is the top priority. However, the house number is also an important design element. There are two 30 mm long threaded welding studs on the back. After drilling the holes and inserting the plugs, all you need to do is attach the numbers/letters.

Made in Germany, manufactured in Bad Salzuflen

- House number made of brushed stainless steel V2A 1.4301.
- Attachment to the wall is via welding studs, which are simply inserted into the dowel holes.
- Number height 30 cm.
- Material thickness 2 mm.
- Supplied with dowels (S6).

## **Product properties**

Mounting typePlug-in boltMaterialStainless steel V2A 1.4301Surface/colourBrushed