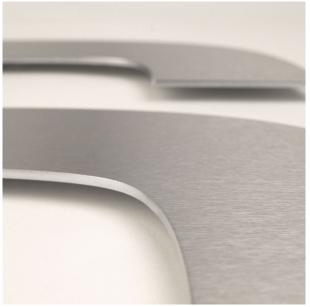

Made in Germany, manufactured in Bad Salzuflen

- House number made of brushed stainless steel V2A 1.4301.
- Attachment to the wall is via welding studs, which are simply inserted into the dowel holes.
- Number height 30 cm.
- Material thickness 2 mm.
- Supplied with dowels (S6).

## **Product properties**

Mounting typePlug-in boltMaterialStainless steel V2A 1.4301Surface/colourBrushed