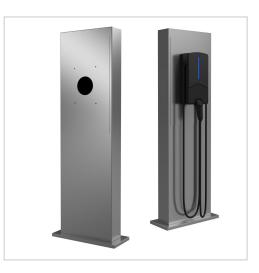

Stainless steel stele GRIMM 605 BIG -Customised wallbox prepared - Polished stainless steel | 490mm x 1700mm x 150mm | single-sided | Stainless steel, ground

Product number 605B-STEL-VA

# Stainless steel column GRIMM 605 BIG - Wallbox prepared - Suitable for many wallbox manufacturers

High-quality column for the installation of wallboxes. The pedestal is made entirely of stainless steel V2A 1.4301.

You will receive this pedestal with the appropriate mounting holes for your wallbox (wallbox is not included). An invisible cable feed through the body is possible without any problems.

Thanks to the design, self-assembly is uncomplicated.

- High-quality pedestal made of stainless steel V2A 1.4301, optionally ground or powder-coated in RAL colour of your choice.
- Quality production Made in Germany Letterbox Manufaktur Lippe.
- The fully welded pedestal is made of 2 mm stainless steel V2A 1.4301. Overall height 1.70 m.
- Mounting plate made of 2 mm stainless steel V2A 1.4301 optionally ground or powder-coated in RAL colour of your choice.
- Mounting plate with suitable perforation for wallbox (see selection).
- Invisible cable feed through the body possible.
- The pedestal is equipped with a base plate made of 10 mm V2A 1.4301 stainless steel. This is finished with a cover plate.
- WITHOUT wallbox!