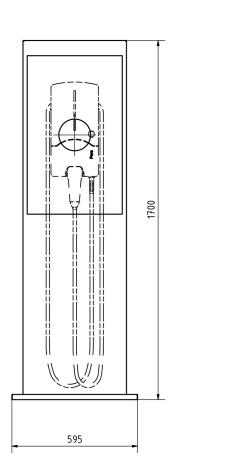

# Dimensions

| Overall height in mm | 1700,0                   |
|----------------------|--------------------------|
| Total width in mm    | 490.0 (base plate 580.0) |
| Depth in mm          | 150.0 (footplate 240.0)  |
| Weight in kg         | 65                       |
| Delivery condition   | Supplied fully assembled |

#### Drawing

Briefkasten Manufaktur Lippe GmbH Werler Straße 60 32105 Bad Salzuflen www.briefkasten-manufaktur.de info@briefkasten-manufaktur.de Tel.: +49 5222 807110 Geschäftsführer Oliver Woineck Ust.ID.Nr. DE303690847 Handelsregister Amtsgericht Lemgo, HRB 8618