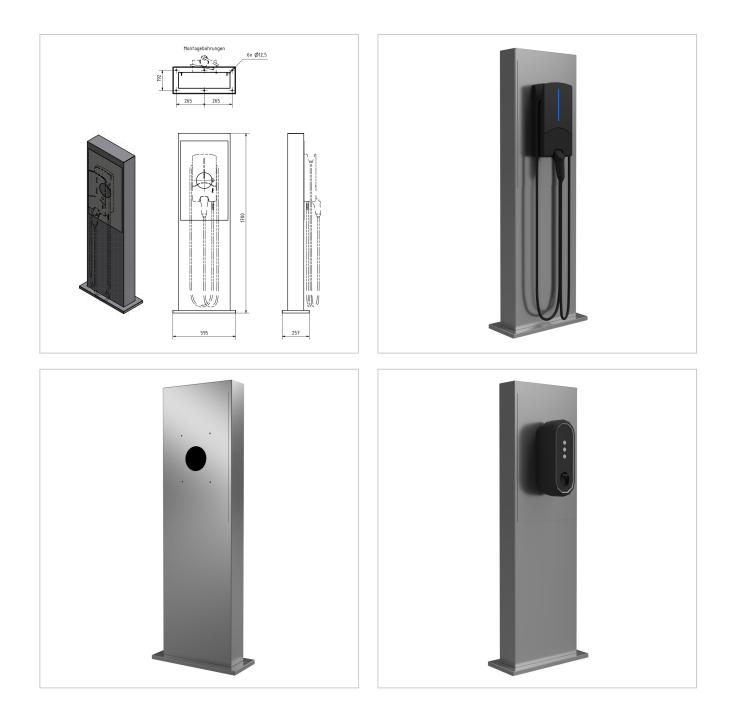

# Stainless steel column GRIMM 605 BIG - Wallbox prepared - Suitable for many wallbox manufacturers

High-quality column for the installation of wallboxes. The pedestal is made entirely of stainless steel V2A 1.4301.

You will receive this pedestal with the appropriate mounting holes for your wallbox (wallbox is not included). An invisible cable feed through the body is possible without any problems.

Thanks to the design, self-assembly is uncomplicated.

- High-quality pedestal made of stainless steel V2A 1.4301, optionally ground or powder-coated in RAL colour of your choice.
- Quality production Made in Germany Letterbox Manufaktur Lippe.
- The fully welded pedestal is made of 2 mm stainless steel V2A 1.4301. Overall height 1.70 m.
- Mounting plate made of 2 mm stainless steel V2A 1.4301 optionally ground or powder-coated in RAL colour of your choice.
- Mounting plate with suitable perforation for wallbox (see selection).
- Invisible cable feed through the body possible.
- The pedestal is equipped with a base plate made of 10 mm V2A 1.4301 stainless steel. This is finished with a cover plate.
- WITHOUT wallbox!

# Dimensions

| Overall height in mm | 1700,0                   |
|----------------------|--------------------------|
| Total width in mm    | 490.0 (base plate 580.0) |
| Depth in mm          | 150.0 (footplate 240.0)  |
| Weight in kg         | 65                       |
| Delivery condition   | Supplied fully assembled |

#### Drawing

Briefkasten Manufaktur Lippe GmbH Werler Straße 60 32105 Bad Salzuflen www.briefkasten-manufaktur.de info@briefkasten-manufaktur.de Tel.: +49 5222 807110 Geschäftsführer Oliver Woineck Ust.ID.Nr. DE303690847 Handelsregister Amtsgericht Lemgo, HRB 8618