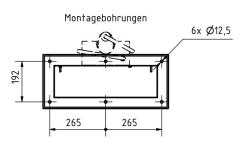

You will receive this pedestal with the appropriate mounting holes for your wallbox (wallbox is not included). An invisible cable feed through the body is possible without any problems.

Thanks to the design, self-assembly is uncomplicated.

- High-quality pedestal made of stainless steel V2A 1.4301, optionally ground or powder-coated in RAL colour of your choice.
- Quality production Made in Germany Letterbox Manufaktur Lippe.
- The fully welded pedestal is made of 2 mm stainless steel V2A 1.4301. Overall height 1.70 m.
- Mounting plate made of 2 mm stainless steel V2A 1.4301 optionally ground or powder-coated in RAL colour of your choice.
- Mounting plate with suitable perforation for wallbox (see selection).
- Invisible cable feed through the body possible.
- The pedestal is equipped with a base plate made of 10 mm V2A 1.4301 stainless steel. This is finished with a cover plate.
- WITHOUT wallbox!

#### Drawing

Briefkasten Manufaktur Lippe GmbH Werler Straße 60 32105 Bad Salzuflen www.briefkasten-manufaktur.de info@briefkasten-manufaktur.de Tel.: +49 5222 807110 Geschäftsführer Oliver Woineck Ust.ID.Nr. DE303690847 Handelsregister Amtsgericht Lemgo, HRB 8618