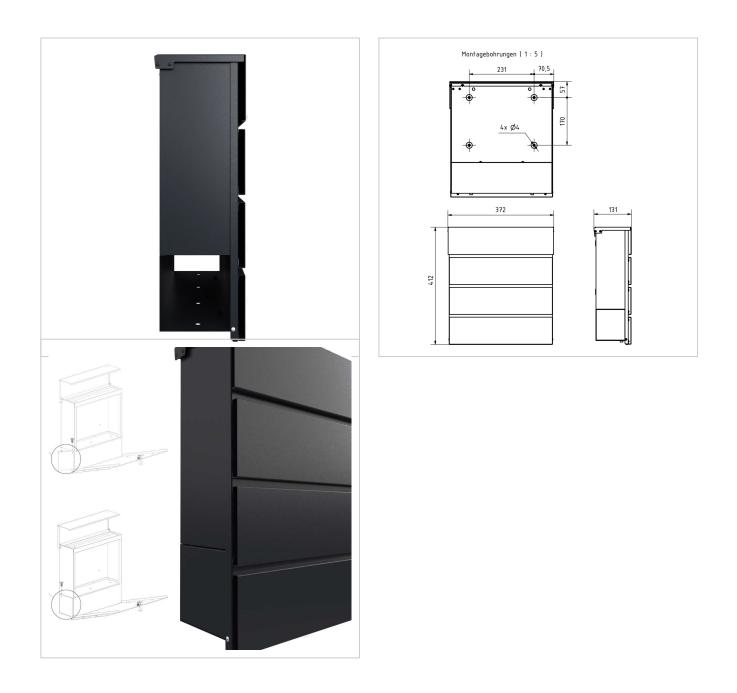

#### Drawing

Montagebohrungen (1:5)

Briefkasten Manufaktur Lippe GmbH Werler Straße 60 32105 Bad Salzuflen www.briefkasten-manufaktur.de info@briefkasten-manufaktur.de Tel.: +49 5222 807110

#### More images

Briefkasten Manufaktur Lippe GmbH Werler Straße 60 32105 Bad Salzuflen www.briefkasten-manufaktur.de info@briefkasten-manufaktur.de Tel.: +49 5222 807110

www.briefkasten-manufaktur.de info@briefkasten-manufaktur.de Tel.: +49 5222 807110