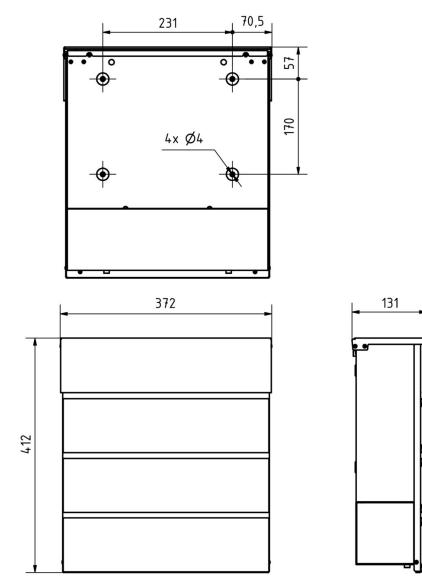

## Dimensions

| Height of single box in mm      | BK 280.0   ZF 110.0      |
|---------------------------------|--------------------------|
| Width of single box in mm       | 355,0                    |
| Capacity in litres              | 12                       |
| Height of letterbox slot in mm  | 35,0                     |
| Width of letter slot in mm      | 335,0                    |
| Height of letterbox in mm       | 412,0                    |
| Width of letterbox system in mm | 372,0                    |
| Depth in mm                     | 110.0 + 21.0 Aperture    |
| Weight in kg                    | 6                        |
| Delivery condition              | Supplied fully assembled |

#### Drawing

Montagebohrungen (1:5)

Briefkasten Manufaktur Lippe GmbH Werler Straße 60 32105 Bad Salzuflen www.briefkasten-manufaktur.de info@briefkasten-manufaktur.de Tel.: +49 5222 807110