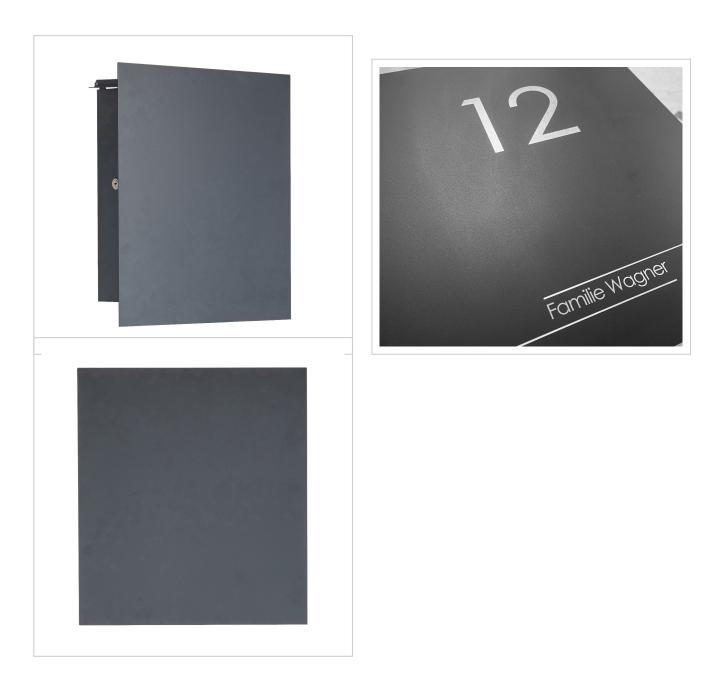

The SCHILLER MEDIUM letterbox comes with a matching newspaper compartment in the same colour and shape. See accessories.

- High-quality stainless steel design letterbox for wall mounting.
- Body made of 1.25 mm stainless steel, powder-coated in RAL colour fine structure, matt.
- Front panels 1.5 mm stainless steel, powder-coated in RAL colour fine structure, matt.
- Available with door hinged on the left (lock on the right) or door hinged on the right (lock on the left).
- High-quality lock on the side incl. 2 keys with key number.
- Post insertion from above, insertion size suitable for C4 envelopes.
- Optimum water protection.
- Optional name labelling, lasered approx. 10 mm high.
- Optional house number labelling, lasered approx. 80-100mm high.
- Delivery incl. stainless steel mounting material.

High-quality stainless steel design letter box for wall mounting, completely in RAL colour fine structure, matt. This letter box is solidly manufactured and the base material is made entirely of stainless steel. This ensures optimum rust protection.