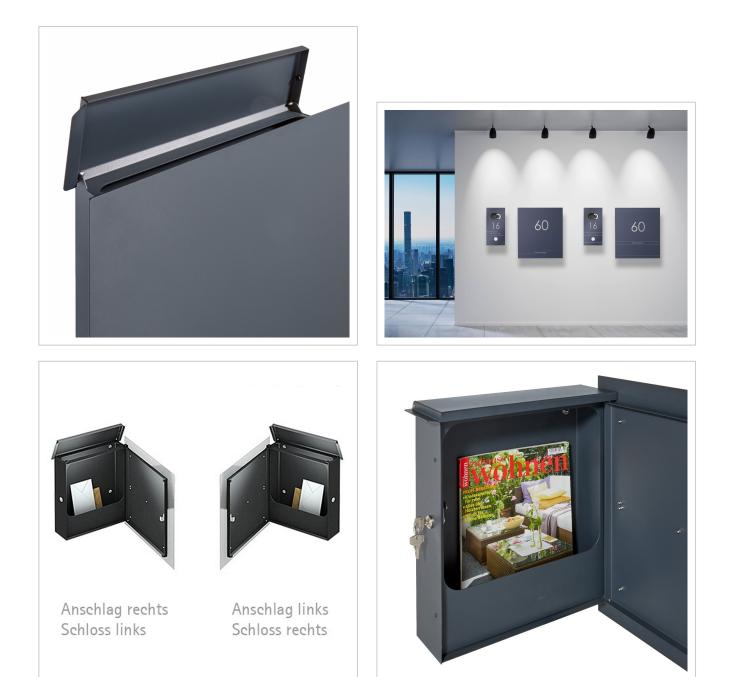

High-quality stainless steel design letter box for wall mounting, completely in RAL colour fine structure, matt. This letter box is solidly manufactured and the base material is made entirely of stainless steel. This ensures optimum rust protection.

The dimensions allow for a capacity of approx. 12 litres, the insertion from above guarantees no crumpled mail even with DIN C4 envelopes and magazines or after several days of absence. This wall letterbox is designed so that you can keep your hands free when opening it, and the internal structure prevents mail from falling towards you. By inserting the mail from above, the mail inside is optimally protected from the weather. The lid is secured with rubber buffers to prevent annoying rattling.

The SCHILLER MEDIUM letterbox comes with a matching newspaper compartment in the same colour and shape. See accessories.

- High-quality stainless steel design letterbox for wall mounting.
- Body made of 1.25 mm stainless steel, powder-coated in RAL colour fine structure, matt.
- Front panels 1.5 mm stainless steel, powder-coated in RAL colour fine structure, matt.
- Available with door hinged on the left (lock on the right) or door hinged on the right (lock on the left).
- High-quality lock on the side incl. 2 keys with key number.
- Post insertion from above, insertion size suitable for C4 envelopes.
- Optimum water protection.
- Optional name labelling, lasered approx. 10 mm high.
- Optional house number labelling, lasered approx. 80-100mm high.
- Delivery incl. stainless steel mounting material.