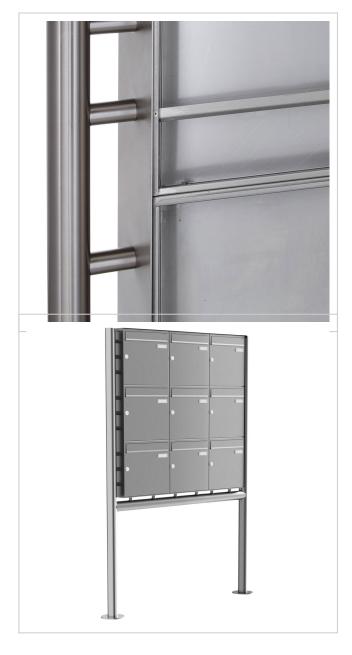

# 9er 3x3 freestanding letter box system Design BASIC Plus 381X ST-R - stainless steel V2A polished

Modern free-standing letterbox for 9 parties - made in Germany by Briefkasten Manufaktur.

The complete letterbox system is made of weather-resistant stainless steel V2A 1.4301, polished. The very high-quality workmanship and the well thought-out concept make this free-standing letter box our top seller. A rain drainage edge for optimum water protection, a continuous rubber lip for quiet insertion, the solid interchangeable nameplate, a practical post holder and the very robust lock characterise this free-standing letterbox. The side panelling with protruding rain cover made of V2A stainless steel offers optimum protection against the weather and guarantees a very long service life.

- 9-post letterbox made of V2A stainless steel, polished
- The system is manufactured by Briefkasten Manufaktur. German quality production "Made in Germany".
- The letterboxes comply with DIN/EN 13724. Insertion size (3.5 cm x 32.5 cm) for C4 landscape, large letters also fit in here without creasing.
- Insertion flap with sound-absorbing rubber seal for very guiet mail insertion.
- The door can be opened from left to right.
- Incl. 2 keys with key number, interchangeable nameplate (type 2) under the flap and post holder.
- Large capacity thanks to optional letterbox depth +50 mm = approx. 17 litres. Suitable for companies and households with very high mail volumes.
- Incl. side panelling + rain cover made of V2A stainless steel, polished.
- The stand elements/crossbar are made of 60.3 mm V2A stainless steel, polished for screw mounting or setting in concrete.

**Overall height in mm** 1500,0 | 1700,0

 Total width in mm
 1232,0

 Depth in mm
 100,0 | 150,0

Weight in kg 74

**Delivery condition** Supplied in blocks, stand elements / letterbox divided