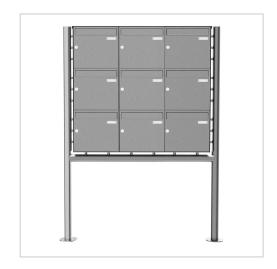

# 9er 3x3 letterbox system freestanding Design BASIC Plus 381X ST-R - stainless steel V2A polished | 150mm depth | with 9 letterboxes (3x3) | Stainless steel, ground

Product number 381X-VA-9-150

# 9er 3x3 freestanding letter box system Design BASIC Plus 381X ST-R - stainless steel V2A polished

Modern free-standing letterbox for 9 parties - made in Germany by Briefkasten Manufaktur.

The complete letterbox system is made of weather-resistant stainless steel V2A 1.4301, polished. The very high-quality workmanship and the well thought-out concept make this free-standing letter box our top seller. A rain drainage edge for optimum water protection, a continuous rubber lip for quiet insertion, the solid interchangeable nameplate, a practical post holder and the very robust lock characterise this free-standing letterbox. The side panelling with protruding rain cover made of V2A stainless steel offers optimum protection against the weather and guarantees a very long service life.

- 9-post letterbox made of V2A stainless steel, polished
- The system is manufactured by Briefkasten Manufaktur. German quality production "Made in Germany".
- The letterboxes comply with DIN/EN 13724. Insertion size (3.5 cm x 32.5 cm) for C4 landscape, large letters also fit in here without creasing.
- Insertion flap with sound-absorbing rubber seal for very guiet mail insertion.
- The door can be opened from left to right.
- Incl. 2 keys with key number, interchangeable nameplate (type 2) under the flap and post holder.
- Large capacity thanks to optional letterbox depth +50 mm = approx. 17 litres. Suitable for companies and households with very high mail volumes.
- Incl. side panelling + rain cover made of V2A stainless steel, polished.
- The stand elements/crossbar are made of 60.3 mm V2A stainless steel, polished for screw mounting or setting in concrete.

**Overall height in mm** 1500,0 | 1700,0

 Total width in mm
 1232,0

 Depth in mm
 100,0 | 150,0

Weight in kg 74

**Delivery condition** Supplied in blocks, stand elements / letterbox divided