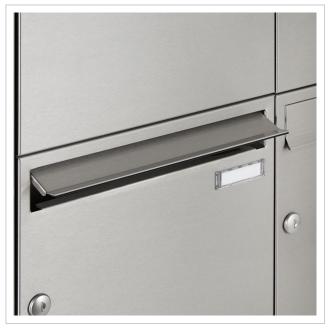

# 9er 3x3 freestanding letter box system Design BASIC Plus 381X ST-R - stainless steel V2A polished

Modern free-standing letterbox for 9 parties - made in Germany by Briefkasten Manufaktur.

The complete letterbox system is made of weather-resistant stainless steel V2A 1.4301, polished. The very high-quality workmanship and the well thought-out concept make this free-standing letter box our top seller. A rain drainage edge for optimum water protection, a continuous rubber lip for quiet insertion, the solid interchangeable nameplate, a practical post holder and the very robust lock characterise this free-standing letterbox. The side panelling with protruding rain cover made of V2A stainless steel offers optimum protection against the weather and guarantees a very long service life.

- 9-post letterbox made of V2A stainless steel, polished
- The system is manufactured by Briefkasten Manufaktur. German quality production "Made in Germany".
- The letterboxes comply with DIN/EN 13724. Insertion size (3.5 cm x 32.5 cm) for C4 landscape, large letters also fit in here without creasing.
- Insertion flap with sound-absorbing rubber seal for very guiet mail insertion.
- The door can be opened from left to right.
- Incl. 2 keys with key number, interchangeable nameplate (type 2) under the flap and post holder.
- Large capacity thanks to optional letterbox depth +50 mm = approx. 17 litres. Suitable for companies and households with very high mail volumes.
- Incl. side panelling + rain cover made of V2A stainless steel, polished.
- The stand elements/crossbar are made of 60.3 mm V2A stainless steel, polished for screw mounting or setting in concrete.