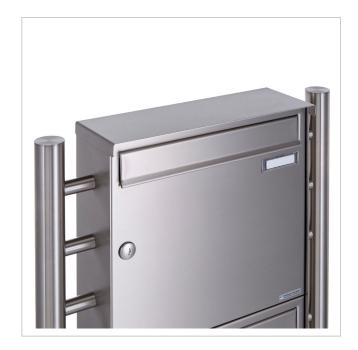

# 9er 3x3 freestanding letter box system Design BASIC Plus 381X ST-R - stainless steel V2A polished

Modern free-standing letterbox for 9 parties - made in Germany by Briefkasten Manufaktur.

The complete letterbox system is made of weather-resistant stainless steel V2A 1.4301, polished. The very high-quality workmanship and the well thought-out concept make this free-standing letter box our top seller. A rain drainage edge for optimum water protection, a continuous rubber lip for quiet insertion, the solid interchangeable nameplate, a practical post holder and the very robust lock characterise this free-standing letterbox. The side panelling with protruding rain cover made of V2A stainless steel offers optimum protection against the weather and guarantees a very long service life.

- 9-post letterbox made of V2A stainless steel, polished
- The system is manufactured by Briefkasten Manufaktur. German quality production "Made in Germany".
- The letterboxes comply with DIN/EN 13724. Insertion size (3.5 cm x 32.5 cm) for C4 landscape, large letters also fit in here without creasing.
- Insertion flap with sound-absorbing rubber seal for very guiet mail insertion.
- The door can be opened from left to right.
- Incl. 2 keys with key number, interchangeable nameplate (type 2) under the flap and post holder.
- Large capacity thanks to optional letterbox depth +50 mm = approx. 17 litres. Suitable for companies and households with very high mail volumes.
- Incl. side panelling + rain cover made of V2A stainless steel, polished.
- The stand elements/crossbar are made of 60.3 mm V2A stainless steel, polished for screw mounting or setting in concrete.