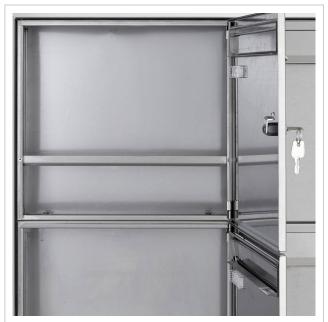

- 9-post letterbox made of V2A stainless steel, polished
- The system is manufactured by Briefkasten Manufaktur. German quality production "Made in Germany".
- The letterboxes comply with DIN/EN 13724. Insertion size (3.5 cm x 32.5 cm) for C4 landscape, large letters also fit in here without creasing.
- Insertion flap with sound-absorbing rubber seal for very guiet mail insertion.
- The door can be opened from left to right.
- Incl. 2 keys with key number, interchangeable nameplate (type 2) under the flap and post holder.
- Large capacity thanks to optional letterbox depth +50 mm = approx. 17 litres. Suitable for companies and households with very high mail volumes.
- Incl. side panelling + rain cover made of V2A stainless steel, polished.
- The stand elements/crossbar are made of 60.3 mm V2A stainless steel, polished for screw mounting or setting in concrete.