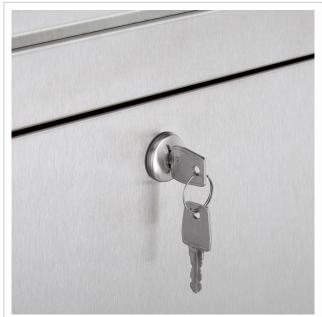

- 9-post letterbox made of V2A stainless steel, polished
- The system is manufactured by Briefkasten Manufaktur. German quality production "Made in Germany".
- The letterboxes comply with DIN/EN 13724. Insertion size (3.5 cm x 32.5 cm) for C4 landscape, large letters also fit in here without creasing.
- Insertion flap with sound-absorbing rubber seal for very guiet mail insertion.
- The door can be opened from left to right.
- Incl. 2 keys with key number, interchangeable nameplate (type 2) under the flap and post holder.
- Large capacity thanks to optional letterbox depth +50 mm = approx. 17 litres. Suitable for companies and households with very high mail volumes.
- Incl. side panelling + rain cover made of V2A stainless steel, polished.
- The stand elements/crossbar are made of 60.3 mm V2A stainless steel, polished for screw mounting or setting in concrete.