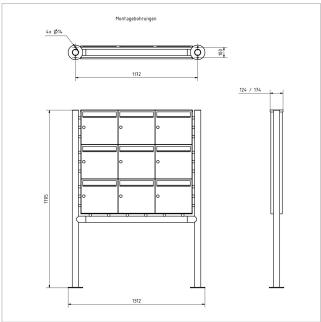

#### **Dimensions**

Height of single box in mm 330,0
Width of single box in mm 355,0
Capacity in litres 12,0 | 17,0
Height of letterbox slot in mm 35,0
Width of letter slot in mm 325,0
Height of letterbox in mm 990,0
Width of letterbox system in mm 1065,0

**Overall height in mm** 1500,0 | 1700,0

 Total width in mm
 1232,0

 Depth in mm
 100,0 | 150,0

Weight in kg 74

**Delivery condition** Supplied in blocks, stand elements / letterbox divided