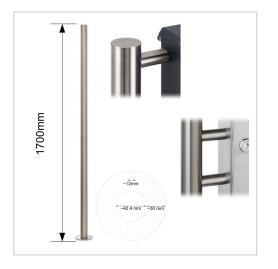

## 1700mm for screw mounting

Product number HF1700STR-SM

Length 1700mm Diameter 42.4 mm Wall thickness 2 mm Base plate thickness 6 mm

Briefkasten Manufaktur Lippe GmbH Werler Straße 60 32105 Bad Salzuflen www.briefkasten-manufaktur.de info@briefkasten-manufaktur.de Tel.: +49 5222 807110 Geschäftsführer Oliver Woineck Ust.ID.Nr. DE303690847 Handelsregister Amtsgericht Lemgo, HRB 8618