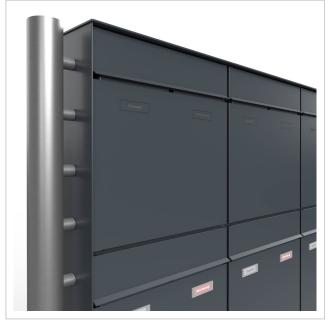

The dimensions of the individual boxes allow for a capacity of approx. 16 litres, while the large slot guarantees no crumpled mail, even with DIN C4 envelopes and magazines or after several days of absence. The innovative push-key lock is concealed inside the letterbox. The key is simply inserted into the existing opening (no turning required) and the door opens. With the arrangement of the lock, this letterbox is designed in such a way that the removal door prevents the mail from falling towards you. The water drainage edge ensures that the mail inside is optimally protected from the weather. The insertion flap is fitted with high-quality axle dampers, guaranteeing quiet closing and preventing annoying rattling caused by the weather. The interchangeable Plexiglas name plates can be conveniently operated from the front; for an optimum look, we recommend the flush-fitting name plate with laser engraving (see accessories). The 2nd nameplate is fitted with a Yes/No advertising insert.

### Protected utility model according to DPMA file number DE: 20 2021 101 679.5

- 2-post letterbox made of stainless steel and aluminium.
- Letterboxes made of stainless steel 1.4016 (non-rusting magnetic stainless steel), powder-coated in RAL colour of your choice.
- Quality production Made in Germany by Briefkasten Manufaktur Lippe.
- Innovative push-key lock with 2 keys per party.
- Letters are inserted and removed from the front. Insertion flap with high-quality axle dampers for very guiet mail insertion.
- The letterboxes comply with DIN/EN 13724. Insertion size (3.5 cm x 36.0 cm) for C4 across, even large letters fit in here without creasing.
- Removal doors open from top to bottom. This prevents the mail from falling towards you.
- Plexiglas nameplate for name labelling and 2nd nameplate advertising yes/no per party.
- Optional house number lettering approx. 70-80 mm high.
- Optimum rain protection thanks to rain run-off edges and a rain canopy made of 3mm aluminium AlMg3 W19, powder-coated in RAL of your choice.
- Side cladding made of 3mm aluminium AlMg3 W19, powder-coated in RAL of your choice.
- Rear panel made of 1mm stainless steel V2A 1.4301, powder-coated in RAL of your choice.
- The uprights are made of 60.3 mm stainless steel V2A 1.4301, polished for screw mounting or setting in concrete.