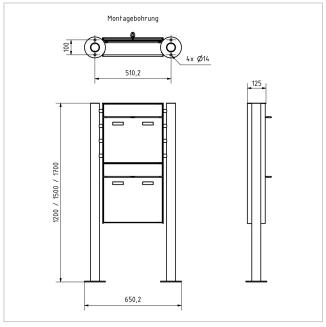

## **Dimensions**

Height of single box in mm 400,0
Width of single box in mm 400,0
Capacity in litres 16
Height of letterbox slot in mm 35,0
Width of letter slot in mm 800,0
Height of letterbox system in mm 400,0

**Overall height in mm** 1200,0 | 1500,0 | 1700,0

Total width in mm 570,0

**Depth in mm** 100.0 + 25.0 Rain roof

Weight in kg 23

**Delivery condition** Supplied in blocks, stand elements / letterbox divided

# Drawing