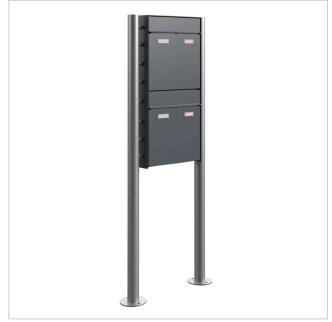

## 2er 1x2 design pedestal letterbox GOETHE ST-R - RAL of your choice

High-quality manufactured 2-party free-standing letterbox with elegant round tube stand elements. The modern GOETHE letterbox is ideal for the sophisticated entrance area. The linear design without a visible lock makes this letterbox look particularly elegant.

### Protected utility model according to DPMA file number DE: 20 2021 101 679.5

- 2-post letterbox made of stainless steel and aluminium.
- Letterboxes made of stainless steel 1.4016 (non-rusting magnetic stainless steel), powder-coated in RAL colour of your choice.
- Quality production Made in Germany by Briefkasten Manufaktur Lippe.
- Innovative push-key lock with 2 keys per party.
- Letters are inserted and removed from the front. Insertion flap with high-quality axle dampers for very guiet mail insertion.
- The letterboxes comply with DIN/EN 13724. Insertion size (3.5 cm x 36.0 cm) for C4 across, even large letters fit in here without creasing.
- Removal doors open from top to bottom. This prevents the mail from falling towards you.
- Plexiglas nameplate for name labelling and 2nd nameplate advertising yes/no per party.
- Optional house number lettering approx. 70-80 mm high.
- Optimum rain protection thanks to rain run-off edges and a rain canopy made of 3mm aluminium AlMg3 W19, powder-coated in RAL of your choice.
- Side cladding made of 3mm aluminium AlMg3 W19, powder-coated in RAL of your choice.
- Rear panel made of 1mm stainless steel V2A 1.4301, powder-coated in RAL of your choice.
- The uprights are made of 60.3 mm stainless steel V2A 1.4301, polished for screw mounting or setting in concrete.

**Overall height in mm** 1200,0 | 1500,0 | 1700,0

Total width in mm 570,0

**Depth in mm** 100.0 + 25.0 Rain roof

Weight in kg 23

**Delivery condition** Supplied in blocks, stand elements / letterbox divided