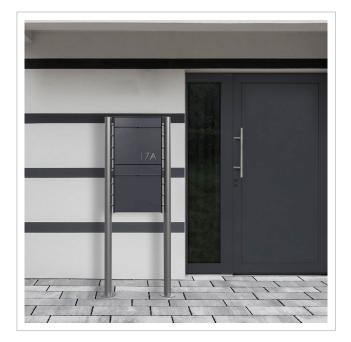

## 2er 1x2 design pedestal letterbox GOETHE ST-R - RAL of your choice

High-quality manufactured 2-party free-standing letterbox with elegant round tube stand elements. The modern GOETHE letterbox is ideal for the sophisticated entrance area. The linear design without a visible lock makes this letterbox look particularly elegant.

Series GOETHE Name labelling Nameplate

Material Aluminium AlMg3 W19, Stainless steel V2A 1.4301, Stainless steel 1.4016 (non-rusting magnetic stainless steel)

Mounting type Free-standing
Number of with 2 letterboxes