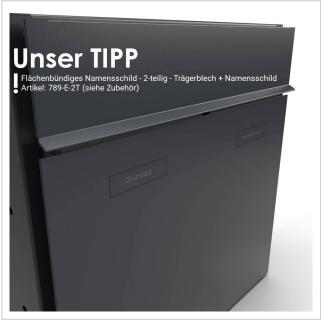

The dimensions of the individual boxes allow for a capacity of approx. 16 litres, while the large slot guarantees no crumpled mail, even with DIN C4 envelopes and magazines or after several days of absence. The innovative push-key lock is concealed inside the letterbox. The key is simply inserted into the existing opening (no turning required) and the door opens. With the arrangement of the lock, this letterbox is designed in such a way that the removal door prevents the mail from falling towards you. The water drainage edge ensures that the mail inside is optimally protected from the weather. The insertion flap is fitted with high-quality axle dampers, guaranteeing quiet closing and preventing annoying rattling caused by the weather. The interchangeable Plexiglas name plates can be conveniently operated from the front; for an optimum look, we recommend the flush-fitting name plate with laser engraving (see accessories). The 2nd nameplate is fitted with a Yes/No advertising insert.