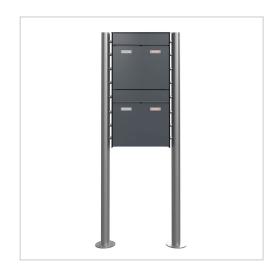

## 2er 1x2 design pedestal letterbox GOETHE ST-R - RAL of your choice

High-quality manufactured 2-party free-standing letterbox with elegant round tube stand elements. The modern GOETHE letterbox is ideal for the sophisticated entrance area. The linear design without a visible lock makes this letterbox look particularly elegant.

### Protected utility model according to DPMA file number DE: 20 2021 101 679.5

- 2-post letterbox made of stainless steel and aluminium.
- Letterboxes made of stainless steel 1.4016 (non-rusting magnetic stainless steel), powder-coated in RAL colour of your choice.
- Quality production Made in Germany by Briefkasten Manufaktur Lippe.
- Innovative push-key lock with 2 keys per party.
- Letters are inserted and removed from the front. Insertion flap with high-quality axle dampers for very guiet mail insertion.
- The letterboxes comply with DIN/EN 13724. Insertion size (3.5 cm x 36.0 cm) for C4 across, even large letters fit in here without creasing.
- Removal doors open from top to bottom. This prevents the mail from falling towards you.
- Plexiglas nameplate for name labelling and 2nd nameplate advertising yes/no per party.
- Optional house number lettering approx. 70-80 mm high.
- Optimum rain protection thanks to rain run-off edges and a rain canopy made of 3mm aluminium AlMg3 W19, powder-coated in RAL of your choice.
- Side cladding made of 3mm aluminium AlMg3 W19, powder-coated in RAL of your choice.
- Rear panel made of 1mm stainless steel V2A 1.4301, powder-coated in RAL of your choice.
- The uprights are made of 60.3 mm stainless steel V2A 1.4301, polished for screw mounting or setting in concrete.

**Overall height in mm** 1200,0 | 1500,0 | 1700,0

Total width in mm 570,0

**Depth in mm** 100.0 + 25.0 Rain roof

Weight in kg 23

**Delivery condition** Supplied in blocks, stand elements / letterbox divided