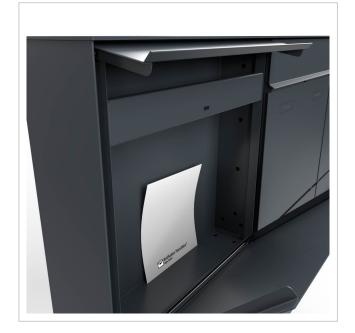

The dimensions of the individual boxes allow for a capacity of approx. 16 litres, while the large slot guarantees no crumpled mail, even with DIN C4 envelopes and magazines or after several days of absence. The innovative push-key lock is concealed inside the letterbox. The key is simply inserted into the existing opening (no turning required) and the door opens. With the arrangement of the lock, this letterbox is designed in such a way that the removal door prevents the mail from falling towards you. The water drainage edge ensures that the mail inside is optimally protected from the weather. The insertion flap is fitted with high-quality axle dampers, guaranteeing quiet closing and preventing annoying rattling caused by the weather. The interchangeable Plexiglas name plates can be conveniently operated from the front; for an optimum look, we recommend the flush-fitting name plate with laser engraving (see accessories). The 2nd nameplate is fitted with a Yes/No advertising insert.

### Protected utility model according to DPMA file number DE: 20 2021 101 679.5

- 2-post letterbox made of stainless steel and aluminium.
- Letterboxes made of stainless steel 1.4016 (non-rusting magnetic stainless steel), powder-coated in RAL colour of your choice.
- Quality production Made in Germany by Briefkasten Manufaktur Lippe.
- Innovative push-key lock with 2 keys per party.
- Letters are inserted and removed from the front. Insertion flap with high-quality axle dampers for very guiet mail insertion.
- The letterboxes comply with DIN/EN 13724. Insertion size (3.5 cm x 36.0 cm) for C4 across, even large letters fit in here without creasing.
- Removal doors open from top to bottom. This prevents the mail from falling towards you.
- Plexiglas nameplate for name labelling and 2nd nameplate advertising yes/no per party.
- Optional house number lettering approx. 70-80 mm high.
- Optimum rain protection thanks to rain run-off edges and a rain canopy made of 3mm aluminium AlMg3 W19, powder-coated in RAL of your choice.
- Side cladding made of 3mm aluminium AlMg3 W19, powder-coated in RAL of your choice.
- Rear panel made of 1mm stainless steel V2A 1.4301, powder-coated in RAL of your choice.
- The uprights are made of 60.3 mm stainless steel V2A 1.4301, polished for screw mounting or setting in concrete.