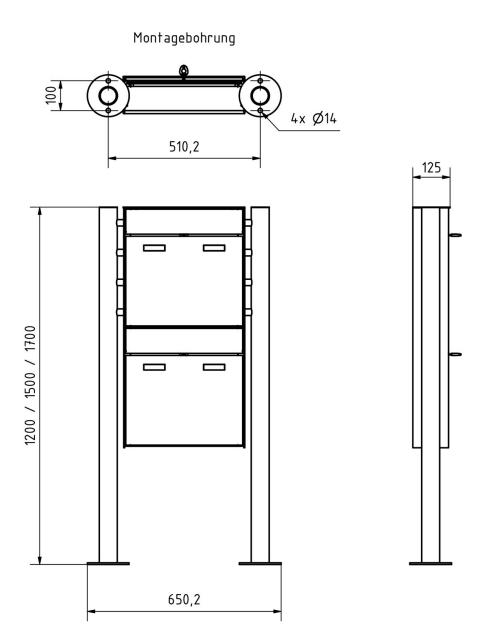

## **Dimensions**

Height of single box in mm 400,0
Width of single box in mm 400,0
Capacity in litres 16
Height of letterbox slot in mm 35,0
Width of letter slot in mm 800,0
Height of letterbox system in mm 400,0

**Overall height in mm** 1200,0 | 1500,0 | 1700,0

Total width in mm 570,0

**Depth in mm** 100.0 + 25.0 Rain roof

Weight in kg 23

**Delivery condition** Supplied in blocks, stand elements / letterbox divided

# Drawing