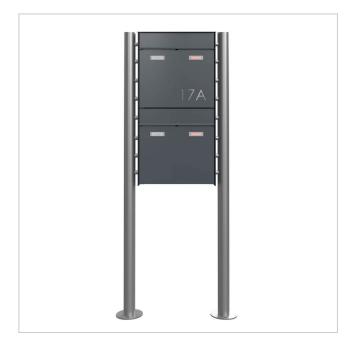

## 2er 1x2 design pedestal letterbox GOETHE ST-R - RAL of your choice

High-quality manufactured 2-party free-standing letterbox with elegant round tube stand elements. The modern GOETHE letterbox is ideal for the sophisticated entrance area. The linear design without a visible lock makes this letterbox look particularly elegant.

### Protected utility model according to DPMA file number DE: 20 2021 101 679.5

- 2-post letterbox made of stainless steel and aluminium.
- Letterboxes made of stainless steel 1.4016 (non-rusting magnetic stainless steel), powder-coated in RAL colour of your choice.
- Quality production Made in Germany by Briefkasten Manufaktur Lippe.
- Innovative push-key lock with 2 keys per party.
- Letters are inserted and removed from the front. Insertion flap with high-quality axle dampers for very guiet mail insertion.
- The letterboxes comply with DIN/EN 13724. Insertion size (3.5 cm x 36.0 cm) for C4 across, even large letters fit in here without creasing.
- Removal doors open from top to bottom. This prevents the mail from falling towards you.
- Plexiglas nameplate for name labelling and 2nd nameplate advertising yes/no per party.
- Optional house number lettering approx. 70-80 mm high.
- Optimum rain protection thanks to rain run-off edges and a rain canopy made of 3mm aluminium AlMg3 W19, powder-coated in RAL of your choice.
- Side cladding made of 3mm aluminium AlMg3 W19, powder-coated in RAL of your choice.
- Rear panel made of 1mm stainless steel V2A 1.4301, powder-coated in RAL of your choice.
- The uprights are made of 60.3 mm stainless steel V2A 1.4301, polished for screw mounting or setting in concrete.

**Overall height in mm** 1200,0 | 1500,0 | 1700,0

Total width in mm 570,0

**Depth in mm** 100.0 + 25.0 Rain roof

Weight in kg 23

**Delivery condition** Supplied in blocks, stand elements / letterbox divided