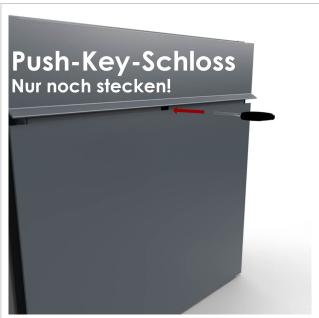

The dimensions of the individual boxes allow for a capacity of approx. 16 litres, while the large slot guarantees no crumpled mail, even with DIN C4 envelopes and magazines or after several days of absence. The innovative push-key lock is concealed inside the letterbox. The key is simply inserted into the existing opening (no turning required) and the door opens. With the arrangement of the lock, this letterbox is designed in such a way that the removal door prevents the mail from falling towards you. The water drainage edge ensures that the mail inside is optimally protected from the weather. The insertion flap is fitted with high-quality axle dampers, guaranteeing quiet closing and preventing annoying rattling caused by the weather. The interchangeable Plexiglas name plates can be conveniently operated from the front; for an optimum look, we recommend the flush-fitting name plate with laser engraving (see accessories). The 2nd nameplate is fitted with a Yes/No advertising insert.

### Protected utility model according to DPMA file number DE: 20 2021 101 679.5

- 2-post letterbox made of stainless steel and aluminium.
- Letterboxes made of stainless steel 1.4016 (non-rusting magnetic stainless steel), powder-coated in RAL colour of your choice.
- Quality production Made in Germany by Briefkasten Manufaktur Lippe.
- Innovative push-key lock with 2 keys per party.
- Letters are inserted and removed from the front. Insertion flap with high-quality axle dampers for very guiet mail insertion.
- The letterboxes comply with DIN/EN 13724. Insertion size (3.5 cm x 36.0 cm) for C4 across, even large letters fit in here without creasing.
- Removal doors open from top to bottom. This prevents the mail from falling towards you.
- Plexiglas nameplate for name labelling and 2nd nameplate advertising yes/no per party.
- Optional house number lettering approx. 70-80 mm high.
- Optimum rain protection thanks to rain run-off edges and a rain canopy made of 3mm aluminium AlMg3 W19, powder-coated in RAL of your choice.
- Side cladding made of 3mm aluminium AlMg3 W19, powder-coated in RAL of your choice.
- Rear panel made of 1mm stainless steel V2A 1.4301, powder-coated in RAL of your choice.
- The uprights are made of 60.3 mm stainless steel V2A 1.4301, polished for screw mounting or setting in concrete.