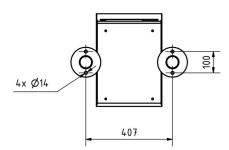

## Dimensions

| Height of single box in mm      | 110,0                                                  |
|---------------------------------|--------------------------------------------------------|
| Width of single box in mm       | 300,0                                                  |
| Capacity in litres              | 12                                                     |
| Height of letterbox slot in mm  | 35,0                                                   |
| Width of letter slot in mm      | 265,0                                                  |
| Height of letterbox in mm       | 660,0                                                  |
| Width of letterbox system in mm | 300,0                                                  |
| Overall height in mm            | 1200,0   1500,0   1700,0                               |
| Total width in mm               | 465,0                                                  |
| Depth in mm                     | 435,0                                                  |
| Weight in kg                    | 37                                                     |
| Delivery condition              | Supplied in blocks, stand elements / letterbox divided |
|                                 |                                                        |

#### Drawing

Montagebohrungen

Briefkasten Manufaktur Lippe GmbH Werler Straße 60 32105 Bad Salzuflen www.briefkasten-manufaktur.de info@briefkasten-manufaktur.de Tel.: +49 5222 807110 Geschäftsführer Oliver Woineck Ust.ID.Nr. DE303690847 Handelsregister Amtsgericht Lemgo, HRB 8618