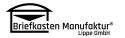

Thanks to the design, self-assembly is uncomplicated.

- 6-post letter box made of galvanised steel, powder-coated in anthracite grey RAL 7016
- The system is manufactured by Briefkasten Manufaktur. German quality production "Made in Germany".
- The letterboxes comply with DIN/EN 13724. Insertion size (3.5 cm x 26.5 cm) for C4 high, large letters also fit in here without creasing.
- Stainless steel insertion flaps, polished with sound-absorbing rubber lip for very quiet insertion of mail.
- The doors can be opened from left to right.
- Incl. 2 keys with key number and changeable name plate under the flap for each letterbox.
- With close-fitting side panelling and rain cover in solid design.
- The stand elements are made of 60.0 mm V2A stainless steel 1.4301, polished for screw mounting or setting in concrete.

#### Important information:

The post is only protected from moisture and dirt when it is fully inserted and the flap is closed. Under certain extreme weather conditions, water may still enter (according to DIN EN 13724 up to 1ccm). This is not a reason for complaint.