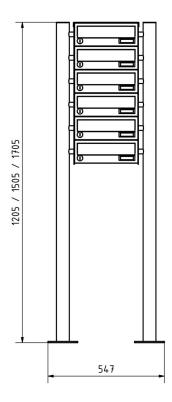

## Dimensions

| Height of single box in mm      | 110,0                                                  |
|---------------------------------|--------------------------------------------------------|
| Width of single box in mm       | 300,0                                                  |
| Capacity in litres              | 12                                                     |
| Height of letterbox slot in mm  | 35,0                                                   |
| Width of letter slot in mm      | 265,0                                                  |
| Height of letterbox in mm       | 660,0                                                  |
| Width of letterbox system in mm | 300,0                                                  |
| Overall height in mm            | 1200,0   1500,0   1700,0                               |
| Total width in mm               | 465,0                                                  |
| Depth in mm                     | 435,0                                                  |
| Weight in kg                    | 37                                                     |
| Delivery condition              | Supplied in blocks, stand elements / letterbox divided |
|                                 |                                                        |

### More images

www.briefkasten-manufaktur.de info@briefkasten-manufaktur.de Tel.: +49 5222 807110 Geschäftsführer Oliver Woineck Ust.ID.Nr. DE303690847 Handelsregister Amtsgericht Lemgo, HRB 8618

www.briefkasten-manufaktur.de info@briefkasten-manufaktur.de Tel.: +49 5222 807110 Geschäftsführer Oliver Woineck Ust.ID.Nr. DE303690847 Handelsregister Amtsgericht Lemgo, HRB 8618