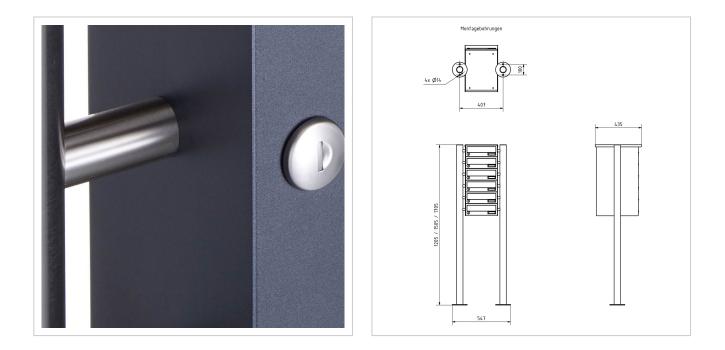

## Dimensions

| Height of single box in mm      | 110,0                                                  |
|---------------------------------|--------------------------------------------------------|
| Width of single box in mm       | 300,0                                                  |
| Capacity in litres              | 12                                                     |
| Height of letterbox slot in mm  | 35,0                                                   |
| Width of letter slot in mm      | 265,0                                                  |
| Height of letterbox in mm       | 660,0                                                  |
| Width of letterbox system in mm | 300,0                                                  |
| Overall height in mm            | 1200,0   1500,0   1700,0                               |
| Total width in mm               | 465,0                                                  |
| Depth in mm                     | 435,0                                                  |
| Weight in kg                    | 37                                                     |
| Delivery condition              | Supplied in blocks, stand elements / letterbox divided |
|                                 |                                                        |

#### Drawing

Montagebohrungen

Briefkasten Manufaktur Lippe GmbH Werler Straße 60 32105 Bad Salzuflen www.briefkasten-manufaktur.de info@briefkasten-manufaktur.de Tel.: +49 5222 807110 Geschäftsführer Oliver Woineck Ust.ID.Nr. DE303690847 Handelsregister Amtsgericht Lemgo, HRB 8618