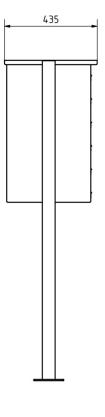

## Dimensions

| Height of single box in mm      | 110,0                                                  |
|---------------------------------|--------------------------------------------------------|
| Width of single box in mm       | 300,0                                                  |
| Capacity in litres              | 12                                                     |
| Height of letterbox slot in mm  | 35,0                                                   |
| Width of letter slot in mm      | 265,0                                                  |
| Height of letterbox in mm       | 660,0                                                  |
| Width of letterbox system in mm | 300,0                                                  |
| Overall height in mm            | 1200,0   1500,0   1700,0                               |
| Total width in mm               | 465,0                                                  |
| Depth in mm                     | 435,0                                                  |
| Weight in kg                    | 37                                                     |
| Delivery condition              | Supplied in blocks, stand elements / letterbox divided |
|                                 |                                                        |

### More images

www.briefkasten-manufaktur.de info@briefkasten-manufaktur.de Tel.: +49 5222 807110 Geschäftsführer Oliver Woineck Ust.ID.Nr. DE303690847 Handelsregister Amtsgericht Lemgo, HRB 8618

www.briefkasten-manufaktur.de info@briefkasten-manufaktur.de Tel.: +49 5222 807110 Geschäftsführer Oliver Woineck Ust.ID.Nr. DE303690847 Handelsregister Amtsgericht Lemgo, HRB 8618