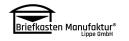

# 6-post free-standing letter box system Design BASIC 385-7016 ST-R - stainless steel RAL 7016 anthracite grey

Modern free-standing letterbox for 6 parties made in Germany by Briefkasten Manufaktur.

The letterboxes are made of galvanised steel, powder-coated in anthracite grey RAL 7016, the stand elements and insertion flaps are made of weather-resistant stainless steel V2A, polished. The very high-quality workmanship and the well thought-out concept make this letterbox system our top seller. A rain drainage edge for optimum water protection, a throw-in flap with rubber lip, the solid interchangeable nameplate and the robust lock characterise this free-standing letterbox. This letterbox is easy to clean and robust.

Thanks to the design, self-assembly is uncomplicated.

- 6-post letter box made of galvanised steel, powder-coated in anthracite grey RAL 7016
- The system is manufactured by Briefkasten Manufaktur. German quality production "Made in Germany".
- The letterboxes comply with DIN/EN 13724. Insertion size (3.5 cm x 26.5 cm) for C4 high, large letters also fit in here without creasing.
- Stainless steel insertion flaps, polished with sound-absorbing rubber lip for very quiet insertion of mail.
- The doors can be opened from left to right.
- Incl. 2 keys with key number and changeable name plate under the flap for each letterbox.
- With close-fitting side panelling and rain cover in solid design.
- The stand elements are made of 60.0 mm V2A stainless steel 1.4301, polished for screw mounting or setting in concrete.

### **Product properties**

| Material           | Steel, galvanised, Stainless steel V2A 1.4301                                                                                                                                                   |
|--------------------|-------------------------------------------------------------------------------------------------------------------------------------------------------------------------------------------------|
| Surface/colour     | RAL 9005 deep black, RAL 3004 crimson red, DB 703 iron mica, RAL 7016 anthracite grey, RAL of your choice (according to colour table), Brushed, RAL 9007 grey aluminium, RAL 9016 traffic white |
| Series             | BASIC                                                                                                                                                                                           |
| Number of<br>boxes | with 6 letterboxes                                                                                                                                                                              |
| Boxes by<br>volume | Normal > 10 litres                                                                                                                                                                              |
| Name labelling     | Nameplate                                                                                                                                                                                       |
| Mounting type      | Free-standing                                                                                                                                                                                   |
| Removal of mail    | On the front                                                                                                                                                                                    |
|                    |                                                                                                                                                                                                 |

## Dimensions

| Height of single box in mm      | 110,0                                                  |
|---------------------------------|--------------------------------------------------------|
| Width of single box in mm       | 300,0                                                  |
| Capacity in litres              | 12                                                     |
| Height of letterbox slot in mm  | 35,0                                                   |
| Width of letter slot in mm      | 265,0                                                  |
| Height of letterbox in mm       | 660,0                                                  |
| Width of letterbox system in mm | 300,0                                                  |
| Overall height in mm            | 1200,0   1500,0   1700,0                               |
| Total width in mm               | 465,0                                                  |
| Depth in mm                     | 435,0                                                  |
| Weight in kg                    | 37                                                     |
| Delivery condition              | Supplied in blocks, stand elements / letterbox divided |
|                                 |                                                        |