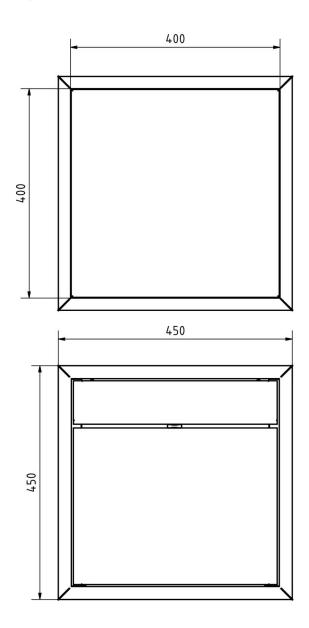

#### **Dimensions**

Height of single box in mm 400,0 Width of single box in mm 400,0 Capacity in litres 16,0 | 32,0 Height of letterbox slot in mm 35.0 Width of letter slot in mm 360,0

Height of letterbox in mm External dimension 450.0 | installation dimension 403.0 Width of letterbox system in mm External dimension 450.0 | installation dimension 403.0

Total width in mm 450,0

Depth in mm 100.0 | installation dimension 103.5 | 200.0 | installation dimension 203.5

Weight in kg

**Delivery condition** Delivery is assembled