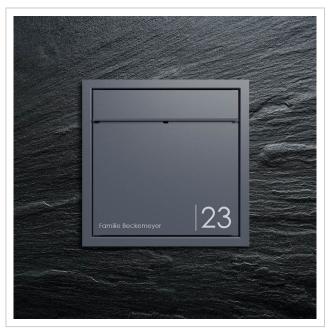

## Design flush-mounted letterbox GOETHE® UP - RAL of your choice

The modern GOETHE® flush-mounted letterbox is ideal for sophisticated entrance areas. The linear design without a visible lock makes this letterbox look particularly elegant.

#### Protected utility model according to DPMA file number DE: 20 2021 101 679.5

- Flush-mounted letterbox made entirely of stainless steel.
- Quality production Made in Germany by Briefkasten Manufaktur Lippe.
- Letterbox (BH 400x400mm) made of stainless steel 1.4016 (non-rusting magnetic stainless steel), powder-coated in RAL colour of your choice.
- Innovative push-key lock with 2 keys.
- Mail is inserted and removed from the front. Insertion flap with high-quality axle dampers for very quiet mail insertion.
- The letterbox complies with DIN/EN 13724. Insertion size (3.5 cm x 36.0 cm) for C4 across, even large letters fit in here without creasing.
- Removal door opens from top to bottom. So the mail cannot fall towards you.
- Optional name labelling approx. 15-20 mm high.
- Optional house number labelling approx. 70-80 mm high.
- Plaster cover frame made of stainless steel angle profile 25 x 58 mm, powder-coated in RAL colour.

## **Product properties**

Surface/colour RAL 9005 deep black, RAL 3004 crimson red, DB 703 iron mica, RAL 7016 anthracite grey, RAL of your choice

(according to colour table), RAL 9007 grey aluminium, RAL 9016 traffic white