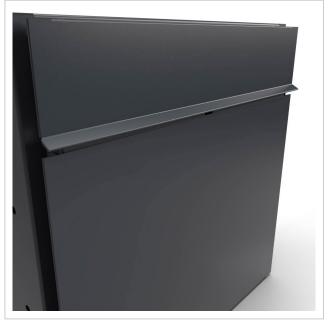

The dimensions of the individual box allow for a capacity of approx. 16 or 32 litres, while the large slot guarantees no crumpled mail, even with DIN C4 envelopes and magazines or after several days of absence. The innovative push-key lock is concealed inside the letterbox. The key is simply inserted into the existing opening (no turning required) and the door opens. With the arrangement of the lock, this letterbox is designed in such a way that the removal door prevents the mail from falling towards you. The water drainage edge ensures that the mail inside is optimally protected from the weather. The insertion flap is fitted with high-quality axle dampers, guaranteeing quiet closing and preventing annoying rattling caused by the weather.

#### Protected utility model according to DPMA file number DE: 20 2021 101 679.5

- Flush-mounted letterbox made entirely of stainless steel.
- Quality production Made in Germany by Briefkasten Manufaktur Lippe.
- Letterbox (BH 400x400mm) made of stainless steel 1.4016 (non-rusting magnetic stainless steel), powder-coated in RAL colour of your choice.
- Innovative push-key lock with 2 keys.
- Mail is inserted and removed from the front. Insertion flap with high-quality axle dampers for very quiet mail insertion.
- The letterbox complies with DIN/EN 13724. Insertion size (3.5 cm x 36.0 cm) for C4 across, even large letters fit in here without creasing.
- Removal door opens from top to bottom. So the mail cannot fall towards you.
- Optional name labelling approx. 15-20 mm high.
- Optional house number labelling approx. 70-80 mm high.
- Plaster cover frame made of stainless steel angle profile 25 x 58 mm, powder-coated in RAL colour.