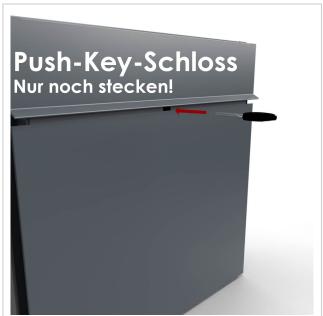

The dimensions of the individual box allow for a capacity of approx. 16 or 32 litres, while the large slot guarantees no crumpled mail, even with DIN C4 envelopes and magazines or after several days of absence. The innovative push-key lock is concealed inside the letterbox. The key is simply inserted into the existing opening (no turning required) and the door opens. With the arrangement of the lock, this letterbox is designed in such a way that the removal door prevents the mail from falling towards you. The water drainage edge ensures that the mail inside is optimally protected from the weather. The insertion flap is fitted with high-quality axle dampers, guaranteeing quiet closing and preventing annoying rattling caused by the weather.

Thanks to the design, self-assembly is uncomplicated.