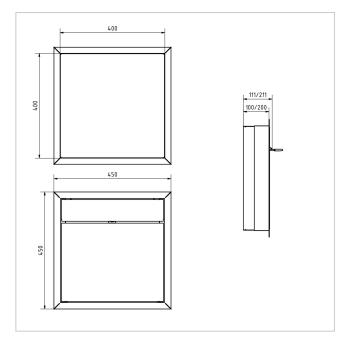

#### **Dimensions**

Height of single box in mm 400,0 Width of single box in mm 400,0 Capacity in litres 16,0 | 32,0 Height of letterbox slot in mm 35.0 Width of letter slot in mm 360,0

Height of letterbox in mm External dimension 450.0 | installation dimension 403.0 Width of letterbox system in mm External dimension 450.0 | installation dimension 403.0

Total width in mm 450,0

Depth in mm 100.0 | installation dimension 103.5 | 200.0 | installation dimension 203.5

Weight in kg

**Delivery condition** Delivery is assembled