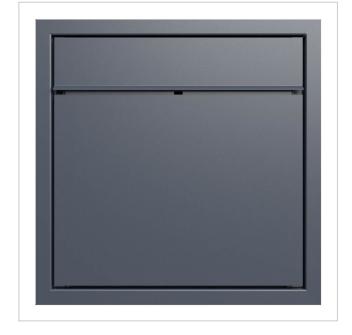

## Design flush-mounted letterbox GOETHE® UP - RAL of your choice

The modern GOETHE® flush-mounted letterbox is ideal for sophisticated entrance areas. The linear design without a visible lock makes this letterbox look particularly elegant.

#### Protected utility model according to DPMA file number DE: 20 2021 101 679.5

- Flush-mounted letterbox made entirely of stainless steel.
- Quality production Made in Germany by Briefkasten Manufaktur Lippe.
- Letterbox (BH 400x400mm) made of stainless steel 1.4016 (non-rusting magnetic stainless steel), powder-coated in RAL colour of your choice.
- Innovative push-key lock with 2 keys.
- Mail is inserted and removed from the front. Insertion flap with high-quality axle dampers for very quiet mail insertion.
- The letterbox complies with DIN/EN 13724. Insertion size (3.5 cm x 36.0 cm) for C4 across, even large letters fit in here without creasing.
- Removal door opens from top to bottom. So the mail cannot fall towards you.
- Optional name labelling approx. 15-20 mm high.
- Optional house number labelling approx. 70-80 mm high.
- Plaster cover frame made of stainless steel angle profile 25 x 58 mm, powder-coated in RAL colour.