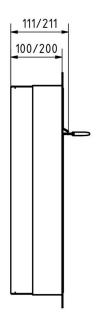

Total width in mm 450,0

Depth in mm 100.0 | installation dimension 103.5 | 200.0 | installation dimension 203.5

Weight in kg

**Delivery condition** Delivery is assembled