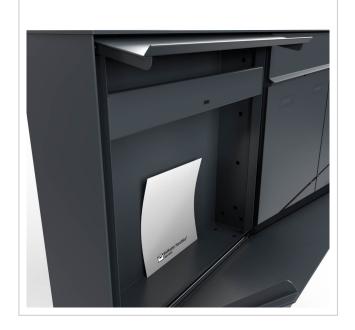

The dimensions of the individual box allow for a capacity of approx. 16 or 32 litres, while the large slot guarantees no crumpled mail, even with DIN C4 envelopes and magazines or after several days of absence. The innovative push-key lock is concealed inside the letterbox. The key is simply inserted into the existing opening (no turning required) and the door opens. With the arrangement of the lock, this letterbox is designed in such a way that the removal door prevents the mail from falling towards you. The water drainage edge ensures that the mail inside is optimally protected from the weather. The insertion flap is fitted with high-quality axle dampers, guaranteeing quiet closing and preventing annoying rattling caused by the weather.

#### Protected utility model according to DPMA file number DE: 20 2021 101 679.5

- Flush-mounted letterbox made entirely of stainless steel.
- Quality production Made in Germany by Briefkasten Manufaktur Lippe.
- Letterbox (BH 400x400mm) made of stainless steel 1.4016 (non-rusting magnetic stainless steel), powder-coated in RAL colour of your choice.
- Innovative push-key lock with 2 keys.
- Mail is inserted and removed from the front. Insertion flap with high-quality axle dampers for very quiet mail insertion.
- The letterbox complies with DIN/EN 13724. Insertion size (3.5 cm x 36.0 cm) for C4 across, even large letters fit in here without creasing.
- Removal door opens from top to bottom. So the mail cannot fall towards you.
- Optional name labelling approx. 15-20 mm high.
- Optional house number labelling approx. 70-80 mm high.
- Plaster cover frame made of stainless steel angle profile 25 x 58 mm, powder-coated in RAL colour.