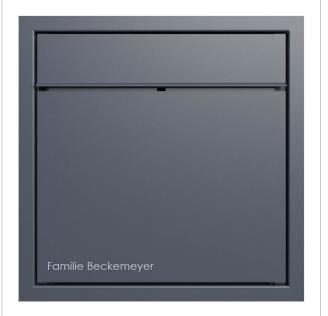

## Design flush-mounted letterbox GOETHE® UP - RAL of your choice

The modern GOETHE® flush-mounted letterbox is ideal for sophisticated entrance areas. The linear design without a visible lock makes this letterbox look particularly elegant.

#### Protected utility model according to DPMA file number DE: 20 2021 101 679.5

- Flush-mounted letterbox made entirely of stainless steel.
- Quality production Made in Germany by Briefkasten Manufaktur Lippe.
- Letterbox (BH 400x400mm) made of stainless steel 1.4016 (non-rusting magnetic stainless steel), powder-coated in RAL colour of your choice.
- Innovative push-key lock with 2 keys.
- Mail is inserted and removed from the front. Insertion flap with high-quality axle dampers for very quiet mail insertion.
- The letterbox complies with DIN/EN 13724. Insertion size (3.5 cm x 36.0 cm) for C4 across, even large letters fit in here without creasing.
- Removal door opens from top to bottom. So the mail cannot fall towards you.
- Optional name labelling approx. 15-20 mm high.
- Optional house number labelling approx. 70-80 mm high.
- Plaster cover frame made of stainless steel angle profile 25 x 58 mm, powder-coated in RAL colour.