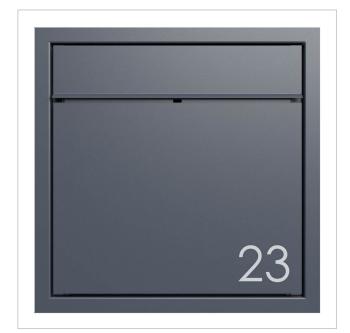

#### Protected utility model according to DPMA file number DE: 20 2021 101 679.5

- Flush-mounted letterbox made entirely of stainless steel.
- Quality production Made in Germany by Briefkasten Manufaktur Lippe.
- Letterbox (BH 400x400mm) made of stainless steel 1.4016 (non-rusting magnetic stainless steel), powder-coated in RAL colour of your choice.
- Innovative push-key lock with 2 keys.
- Mail is inserted and removed from the front. Insertion flap with high-quality axle dampers for very quiet mail insertion.
- The letterbox complies with DIN/EN 13724. Insertion size (3.5 cm x 36.0 cm) for C4 across, even large letters fit in here without creasing.
- Removal door opens from top to bottom. So the mail cannot fall towards you.
- Optional name labelling approx. 15-20 mm high.
- Optional house number labelling approx. 70-80 mm high.
- Plaster cover frame made of stainless steel angle profile 25 x 58 mm, powder-coated in RAL colour.