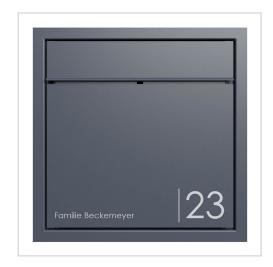

## Design flush-mounted letterbox GOETHE® UP - RAL of your choice

The modern GOETHE® flush-mounted letterbox is ideal for sophisticated entrance areas. The linear design without a visible lock makes this letterbox look particularly elegant.

#### Protected utility model according to DPMA file number DE: 20 2021 101 679.5

- Flush-mounted letterbox made entirely of stainless steel.
- Quality production Made in Germany by Briefkasten Manufaktur Lippe.
- Letterbox (BH 400x400mm) made of stainless steel 1.4016 (non-rusting magnetic stainless steel), powder-coated in RAL colour of your choice.
- Innovative push-key lock with 2 keys.
- Mail is inserted and removed from the front. Insertion flap with high-quality axle dampers for very quiet mail insertion.
- The letterbox complies with DIN/EN 13724. Insertion size (3.5 cm x 36.0 cm) for C4 across, even large letters fit in here without creasing.
- Removal door opens from top to bottom. So the mail cannot fall towards you.
- Optional name labelling approx. 15-20 mm high.
- Optional house number labelling approx. 70-80 mm high.
- Plaster cover frame made of stainless steel angle profile 25 x 58 mm, powder-coated in RAL colour.