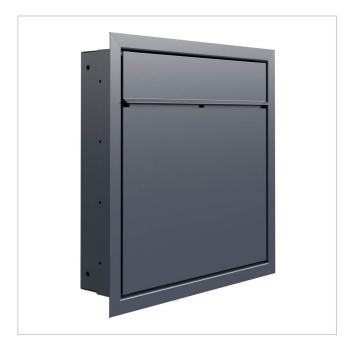

#### Protected utility model according to DPMA file number DE: 20 2021 101 679.5

- Flush-mounted letterbox made entirely of stainless steel.
- Quality production Made in Germany by Briefkasten Manufaktur Lippe.
- Letterbox (BH 400x400mm) made of stainless steel 1.4016 (non-rusting magnetic stainless steel), powder-coated in RAL colour of your choice.
- Innovative push-key lock with 2 keys.
- Mail is inserted and removed from the front. Insertion flap with high-quality axle dampers for very quiet mail insertion.
- The letterbox complies with DIN/EN 13724. Insertion size (3.5 cm x 36.0 cm) for C4 across, even large letters fit in here without creasing.
- Removal door opens from top to bottom. So the mail cannot fall towards you.
- Optional name labelling approx. 15-20 mm high.
- Optional house number labelling approx. 70-80 mm high.
- Plaster cover frame made of stainless steel angle profile 25 x 58 mm, powder-coated in RAL colour.

#### **Dimensions**

Height of single box in mm 400,0 Width of single box in mm 400,0 Capacity in litres 16,0 | 32,0 Height of letterbox slot in mm 35.0 Width of letter slot in mm 360,0

Height of letterbox in mm External dimension 450.0 | installation dimension 403.0 Width of letterbox system in mm External dimension 450.0 | installation dimension 403.0

Total width in mm 450,0

Depth in mm 100.0 | installation dimension 103.5 | 200.0 | installation dimension 203.5

Weight in kg

**Delivery condition** Delivery is assembled