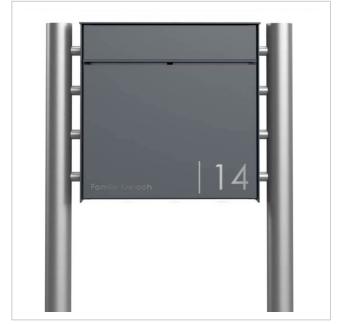

## Design free-standing letterbox GOETHE ST-R with advertising sign 406x460 made of polished stainless steel - RAL colour of your choice

High-quality, free-standing letterbox with elegant round tube stand elements made of V2A stainless steel, polished. The letterbox is made of stainless steel, powder-coated in a RAL colour of your choice. The advertising sign is polished on the front (without lettering/printing) and can be fitted on site with adhesive foil, laser lettering or engraving. The ideal solution for outdoor presentation. The modern GOETHE letterbox is ideal for the sophisticated entrance area. The linear design without a visible lock makes this letterbox look particularly elegant.

Thanks to the design, self-assembly is uncomplicated.

Protected utility model according to DPMA file number DE: 20 2021 101 679.5

- Free-standing letterbox made of stainless steel and aluminium.
- Letterbox made of stainless steel 1.4016 (non-rusting magnetic stainless steel), powder-coated in RAL colour of your choice.
- Quality production Made in Germany by Briefkasten Manufaktur Lippe.
- Innovative push-key lock with 2 keys.
- Letter insertion and removal from the front. Insertion flap with high-quality axle dampers for very guiet mail insertion.
- The letterbox complies with DIN/EN 13724. Insertion size (3.5 cm x 36.0 cm) for C4 across, even large letters fit in here without creasing.
- Removal door opens from top to bottom. So the mail cannot fall towards you.
- Optional name labelling approx. 15-20 mm high.
- Optional house number labelling approx. 70-80 mm high.
- Optimum rain protection thanks to rain run-off edges and a rain canopy made of 3 mm aluminium AlMg3 W19, powder-coated in RAL of your choice.
- Side cladding made of 3mm aluminium AlMg3 W19, powder-coated in RAL of your choice.
- The stainless steel sheet is ground on the front (without labelling/printing) and can be fitted with adhesive foil, laser labelling or engraving on site. The printing area has a surface area of W 396 mm x H 450 mm.
- The uprights are made of 60.3 mm stainless steel V2A 1.4301, polished for screw mounting or setting in concrete.

#### Product properties

Surface/colour RAL 9005 deep black, RAL 3004 crimson red, DB 703 iron mica, RAL 7016 anthracite grey, RAL of your choice

(according to colour table), RAL 9007 grey aluminium, RAL 9016 traffic white