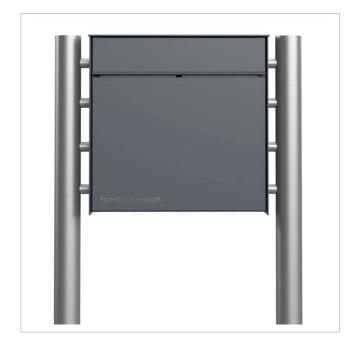

## Design free-standing letterbox GOETHE ST-R with advertising sign 406x460 made of polished stainless steel - RAL colour of your choice

High-quality, free-standing letterbox with elegant round tube stand elements made of V2A stainless steel, polished. The letterbox is made of stainless steel, powder-coated in a RAL colour of your choice. The advertising sign is polished on the front (without lettering/printing) and can be fitted on site with adhesive foil, laser lettering or engraving. The ideal solution for outdoor presentation. The modern GOETHE letterbox is ideal for the sophisticated entrance area. The linear design without a visible lock makes this letterbox look particularly elegant.

Thanks to the design, self-assembly is uncomplicated.

Protected utility model according to DPMA file number DE: 20 2021 101 679.5

- Free-standing letterbox made of stainless steel and aluminium.
- Letterbox made of stainless steel 1.4016 (non-rusting magnetic stainless steel), powder-coated in RAL colour of your choice.
- Quality production Made in Germany by Briefkasten Manufaktur Lippe.
- Innovative push-key lock with 2 keys.
- Letter insertion and removal from the front. Insertion flap with high-quality axle dampers for very guiet mail insertion.
- The letterbox complies with DIN/EN 13724. Insertion size (3.5 cm x 36.0 cm) for C4 across, even large letters fit in here without creasing.
- Removal door opens from top to bottom. So the mail cannot fall towards you.
- Optional name labelling approx. 15-20 mm high.
- Optional house number labelling approx. 70-80 mm high.
- Optimum rain protection thanks to rain run-off edges and a rain canopy made of 3 mm aluminium AlMg3 W19, powder-coated in RAL of your choice.
- Side cladding made of 3mm aluminium AlMg3 W19, powder-coated in RAL of your choice.
- The stainless steel sheet is ground on the front (without labelling/printing) and can be fitted with adhesive foil, laser labelling or engraving on site. The printing area has a surface area of W 396 mm x H 450 mm.
- The uprights are made of 60.3 mm stainless steel V2A 1.4301, polished for screw mounting or setting in concrete.

#### Product properties

Surface/colour RAL 9005 deep black, RAL 3004 crimson red, DB 703 iron mica, RAL 7016 anthracite grey, RAL of your choice

(according to colour table), RAL 9007 grey aluminium, RAL 9016 traffic white