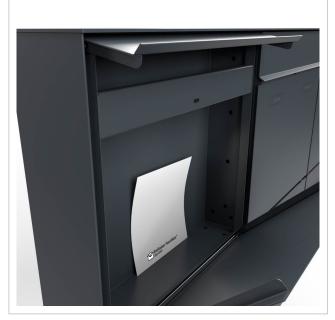

The dimensions of the individual box allow for a capacity of approx. 16 litres, while the large insertion slot guarantees no crumpled mail, even with DIN C4 envelopes and magazines or after several days of absence. The innovative push-key lock is concealed inside the letterbox. The key is simply inserted into the existing opening (no turning required) and the door opens. With the arrangement of the lock, this letterbox is designed in such a way that the removal door prevents the mail from falling towards you. The water drainage edge ensures that the mail inside is optimally protected from the weather. The insertion flap is fitted with high-quality axle dampers, guaranteeing quiet closing and preventing annoying rattling caused by the weather.

Thanks to the design, self-assembly is uncomplicated.

Protected utility model according to DPMA file number DE: 20 2021 101 679.5

- Free-standing letterbox made of stainless steel and aluminium.
- Letterbox made of stainless steel 1.4016 (non-rusting magnetic stainless steel), powder-coated in RAL colour of your choice.
- Quality production Made in Germany by Briefkasten Manufaktur Lippe.
- Innovative push-key lock with 2 keys.
- Letter insertion and removal from the front. Insertion flap with high-quality axle dampers for very guiet mail insertion.
- The letterbox complies with DIN/EN 13724. Insertion size (3.5 cm x 36.0 cm) for C4 across, even large letters fit in here without creasing.
- Removal door opens from top to bottom. So the mail cannot fall towards you.
- Optional name labelling approx. 15-20 mm high.
- Optional house number labelling approx. 70-80 mm high.
- Optimum rain protection thanks to rain run-off edges and a rain canopy made of 3 mm aluminium AlMg3 W19, powder-coated in RAL of your choice.
- Side cladding made of 3mm aluminium AlMg3 W19, powder-coated in RAL of your choice.
- The stainless steel sheet is ground on the front (without labelling/printing) and can be fitted with adhesive foil, laser labelling or engraving on site. The printing area has a surface area of W 396 mm x H 450 mm.
- The uprights are made of 60.3 mm stainless steel V2A 1.4301, polished for screw mounting or setting in concrete.