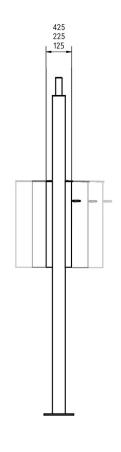

**Overall height in mm** 1500.0 | 1700.0 + 85.0 Shield

Total width in mm 570,0

**Depth in mm** 100.0 | 200.0 | 400.0 + 25.0 Rain roof

Weight in kg 23,0 - 28,0

**Delivery condition** Supplied in blocks, stand elements / letterbox divided

#### Drawing