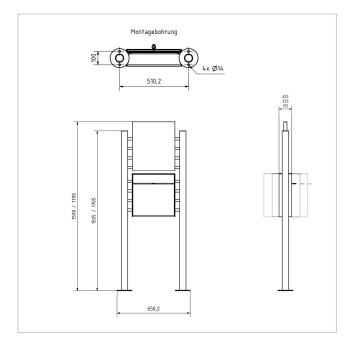

#### **Dimensions**

Height of single box in mm 400,0 Width of single box in mm 400,0

**Capacity in litres** 16,0 | 32,0 | 64,0

Height of letterbox slot in mm35,0Width of letter slot in mm360,0Height of letterbox in mm400,0Width of letterbox system in mm400,0

**Overall height in mm** 1500.0 | 1700.0 + 85.0 Shield

Total width in mm 570,0

**Depth in mm** 100.0 | 200.0 | 400.0 + 25.0 Rain roof

Weight in kg 23,0 - 28,0

**Delivery condition** Supplied in blocks, stand elements / letterbox divided

#### Drawing

#### Montagebohrung