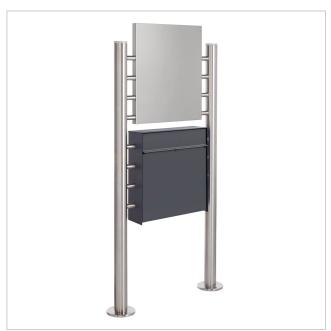

## Design free-standing letterbox GOETHE ST-R with advertising sign 406x460 made of polished stainless steel - RAL colour of your choice

High-quality, free-standing letterbox with elegant round tube stand elements made of V2A stainless steel, polished. The letterbox is made of stainless steel, powder-coated in a RAL colour of your choice. The advertising sign is polished on the front (without lettering/printing) and can be fitted on site with adhesive foil, laser lettering or engraving. The ideal solution for outdoor presentation. The modern GOETHE letterbox is ideal for the sophisticated entrance area. The linear design without a visible lock makes this letterbox look particularly elegant.

Thanks to the design, self-assembly is uncomplicated.

Protected utility model according to DPMA file number DE: 20 2021 101 679.5

- Free-standing letterbox made of stainless steel and aluminium.
- Letterbox made of stainless steel 1.4016 (non-rusting magnetic stainless steel), powder-coated in RAL colour of your choice.
- Quality production Made in Germany by Briefkasten Manufaktur Lippe.
- Innovative push-key lock with 2 keys.
- Letter insertion and removal from the front. Insertion flap with high-quality axle dampers for very guiet mail insertion.
- The letterbox complies with DIN/EN 13724. Insertion size (3.5 cm x 36.0 cm) for C4 across, even large letters fit in here without creasing.
- Removal door opens from top to bottom. So the mail cannot fall towards you.
- Optional name labelling approx. 15-20 mm high.
- Optional house number labelling approx. 70-80 mm high.
- Optimum rain protection thanks to rain run-off edges and a rain canopy made of 3 mm aluminium AlMg3 W19, powder-coated in RAL of your choice.
- Side cladding made of 3mm aluminium AlMg3 W19, powder-coated in RAL of your choice.
- The stainless steel sheet is ground on the front (without labelling/printing) and can be fitted with adhesive foil, laser labelling or engraving on site. The printing area has a surface area of W 396 mm x H 450 mm.
- The uprights are made of 60.3 mm stainless steel V2A 1.4301, polished for screw mounting or setting in concrete.

**Overall height in mm** 1500.0 | 1700.0 + 85.0 Shield

Total width in mm 570,0

**Depth in mm** 100.0 | 200.0 | 400.0 + 25.0 Rain roof

Weight in kg 23,0 - 28,0

**Delivery condition** Supplied in blocks, stand elements / letterbox divided