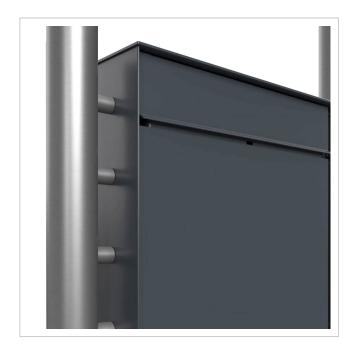

Thanks to the design, self-assembly is uncomplicated.

Protected utility model according to DPMA file number DE: 20 2021 101 679.5

- Free-standing letterbox made of stainless steel and aluminium.
- Letterbox made of stainless steel 1.4016 (non-rusting magnetic stainless steel), powder-coated in RAL colour of your choice.
- Quality production Made in Germany by Briefkasten Manufaktur Lippe.
- Innovative push-key lock with 2 keys.
- Letter insertion and removal from the front. Insertion flap with high-quality axle dampers for very guiet mail insertion.
- The letterbox complies with DIN/EN 13724. Insertion size (3.5 cm x 36.0 cm) for C4 across, even large letters fit in here without creasing.
- Removal door opens from top to bottom. So the mail cannot fall towards you.
- Optional name labelling approx. 15-20 mm high.
- Optional house number labelling approx. 70-80 mm high.
- Optimum rain protection thanks to rain run-off edges and a rain canopy made of 3 mm aluminium AlMg3 W19, powder-coated in RAL of your choice.
- Side cladding made of 3mm aluminium AlMg3 W19, powder-coated in RAL of your choice.
- The stainless steel sheet is ground on the front (without labelling/printing) and can be fitted with adhesive foil, laser labelling or engraving on site. The printing area has a surface area of W 396 mm x H 450 mm.
- The uprights are made of 60.3 mm stainless steel V2A 1.4301, polished for screw mounting or setting in concrete.

#### Important information:

To achieve optimum water protection for your mail, the letterbox or letterbox system should be located under a canopy if possible.

The mail is only protected from water if it is completely placed in the box and the flap is closed. Mail that is not fully inserted allows moisture and dirt to enter the letterbox. This system is protected against the ingress of water in accordance with DIN EN 13724. Water ingress is not a reason for complaint.