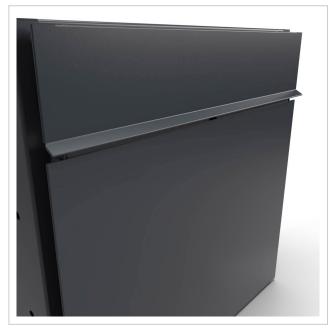

The dimensions of the individual box allow for a capacity of approx. 16 litres, while the large insertion slot guarantees no crumpled mail, even with DIN C4 envelopes and magazines or after several days of absence. The innovative push-key lock is concealed inside the letterbox. The key is simply inserted into the existing opening (no turning required) and the door opens. With the arrangement of the lock, this letterbox is designed in such a way that the removal door prevents the mail from falling towards you. The water drainage edge ensures that the mail inside is optimally protected from the weather. The insertion flap is fitted with high-quality axle dampers, guaranteeing quiet closing and preventing annoying rattling caused by the weather.

Thanks to the design, self-assembly is uncomplicated.

Protected utility model according to DPMA file number DE: 20 2021 101 679.5

- Free-standing letterbox made of stainless steel and aluminium.
- Letterbox made of stainless steel 1.4016 (non-rusting magnetic stainless steel), powder-coated in RAL colour of your choice.
- Quality production Made in Germany by Briefkasten Manufaktur Lippe.
- Innovative push-key lock with 2 keys.
- Letter insertion and removal from the front. Insertion flap with high-quality axle dampers for very guiet mail insertion.
- The letterbox complies with DIN/EN 13724. Insertion size (3.5 cm x 36.0 cm) for C4 across, even large letters fit in here without creasing.
- Removal door opens from top to bottom. So the mail cannot fall towards you.
- Optional name labelling approx. 15-20 mm high.
- Optional house number labelling approx. 70-80 mm high.
- Optimum rain protection thanks to rain run-off edges and a rain canopy made of 3 mm aluminium AlMg3 W19, powder-coated in RAL of your choice.
- Side cladding made of 3mm aluminium AlMg3 W19, powder-coated in RAL of your choice.
- The stainless steel sheet is ground on the front (without labelling/printing) and can be fitted with adhesive foil, laser labelling or engraving on site. The printing area has a surface area of W 396 mm x H 450 mm.
- The uprights are made of 60.3 mm stainless steel V2A 1.4301, polished for screw mounting or setting in concrete.