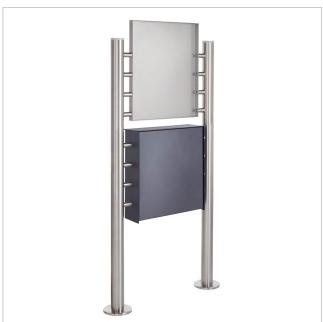

## Design free-standing letterbox GOETHE ST-R with advertising sign 406x460 made of polished stainless steel - RAL colour of your choice

High-quality, free-standing letterbox with elegant round tube stand elements made of V2A stainless steel, polished. The letterbox is made of stainless steel, powder-coated in a RAL colour of your choice. The advertising sign is polished on the front (without lettering/printing) and can be fitted on site with adhesive foil, laser lettering or engraving. The ideal solution for outdoor presentation. The modern GOETHE letterbox is ideal for the sophisticated entrance area. The linear design without a visible lock makes this letterbox look particularly elegant.

Thanks to the design, self-assembly is uncomplicated.

Protected utility model according to DPMA file number DE: 20 2021 101 679.5

- Free-standing letterbox made of stainless steel and aluminium.
- Letterbox made of stainless steel 1.4016 (non-rusting magnetic stainless steel), powder-coated in RAL colour of your choice.
- Quality production Made in Germany by Briefkasten Manufaktur Lippe.
- Innovative push-key lock with 2 keys.
- Letter insertion and removal from the front. Insertion flap with high-quality axle dampers for very guiet mail insertion.
- The letterbox complies with DIN/EN 13724. Insertion size (3.5 cm x 36.0 cm) for C4 across, even large letters fit in here without creasing.
- Removal door opens from top to bottom. So the mail cannot fall towards you.
- Optional name labelling approx. 15-20 mm high.
- Optional house number labelling approx. 70-80 mm high.
- Optimum rain protection thanks to rain run-off edges and a rain canopy made of 3 mm aluminium AlMg3 W19, powder-coated in RAL of your choice.
- Side cladding made of 3mm aluminium AlMg3 W19, powder-coated in RAL of your choice.
- The stainless steel sheet is ground on the front (without labelling/printing) and can be fitted with adhesive foil, laser labelling or engraving on site. The printing area has a surface area of W 396 mm x H 450 mm.
- The uprights are made of 60.3 mm stainless steel V2A 1.4301, polished for screw mounting or setting in concrete.