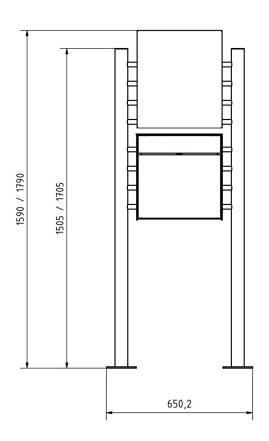

**Overall height in mm** 1500.0 | 1700.0 + 85.0 Shield

Total width in mm 570,0

**Depth in mm** 100.0 | 200.0 | 400.0 + 25.0 Rain roof

Weight in kg 23,0 - 28,0

**Delivery condition** Supplied in blocks, stand elements / letterbox divided

#### Drawing