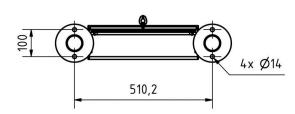

eel 1.4016 (non-rusting magnetic stainless steel)

Mounting type Free-standing

House number House number as laser engraving

Name labelling Laser-engraved
Removal of mail On the front
Number of with 1 letterbox

boxes

Boxes by Large > 16 litres

volume



#### **Dimensions**

Height of single box in mm 400,0 Width of single box in mm 400,0

**Capacity in litres** 16,0 | 32,0 | 64,0

Height of letterbox slot in mm35,0Width of letter slot in mm360,0Height of letterbox in mm400,0Width of letterbox system in mm400,0

**Overall height in mm** 1500.0 | 1700.0 + 85.0 Shield

Total width in mm 570,0

**Depth in mm** 100.0 | 200.0 | 400.0 + 25.0 Rain roof

Weight in kg 23,0 - 28,0

**Delivery condition** Supplied in blocks, stand elements / letterbox divided



#### Drawing

#### Montagebohrung









### More images