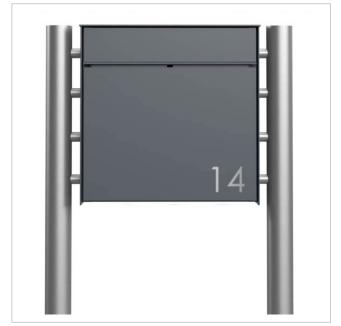

## Design free-standing letterbox GOETHE ST-R with advertising sign 406x460 made of polished stainless steel - RAL colour of your choice

High-quality, free-standing letterbox with elegant round tube stand elements made of V2A stainless steel, polished. The letterbox is made of stainless steel, powder-coated in a RAL colour of your choice. The advertising sign is polished on the front (without lettering/printing) and can be fitted on site with adhesive foil, laser lettering or engraving. The ideal solution for outdoor presentation. The modern GOETHE letterbox is ideal for the sophisticated entrance area. The linear design without a visible lock makes this letterbox look particularly elegant.

The dimensions of the individual box allow for a capacity of approx. 16 litres, while the large insertion slot guarantees no crumpled mail, even with DIN C4 envelopes and magazines or after several days of absence. The innovative push-key lock is concealed inside the letterbox. The key is simply inserted into the existing opening (no turning required) and the door opens. With the arrangement of the lock, this letterbox is designed in such a way that the removal door prevents the mail from falling towards you. The water drainage edge ensures that the mail inside is optimally protected from the weather. The insertion flap is fitted with high-quality axle dampers, guaranteeing quiet closing and preventing annoying rattling caused by the weather.

Thanks to the design, self-assembly is uncomplicated.

Protected utility model according to DPMA file number DE: 20 2021 101 679.5

- Free-standing letterbox made of stainless steel and aluminium.
- Letterbox made of stainless steel 1.4016 (non-rusting magnetic stainless steel), powder-coated in RAL colour of your choice.
- Quality production Made in Germany by Briefkasten Manufaktur Lippe.
- Innovative push-key lock with 2 keys.
- Letter insertion and removal from the front. Insertion flap with high-quality axle dampers for very guiet mail insertion.
- The letterbox complies with DIN/EN 13724. Insertion size (3.5 cm x 36.0 cm) for C4 across, even large letters fit in here without creasing.
- Removal door opens from top to bottom. So the mail cannot fall towards you.
- Optional name labelling approx. 15-20 mm high.
- Optional house number labelling approx. 70-80 mm high.
- Optimum rain protection thanks to rain run-off edges and a rain canopy made of 3 mm aluminium AlMg3 W19, powder-coated in RAL of your choice.
- Side cladding made of 3mm aluminium AlMg3 W19, powder-coated in RAL of your choice.
- The stainless steel sheet is ground on the front (without labelling/printing) and can be fitted with adhesive foil, laser labelling or engraving on site. The printing area has a surface area of W 396 mm x H 450 mm.
- The uprights are made of 60.3 mm stainless steel V2A 1.4301, polished for screw mounting or setting in concrete.

#### **Dimensions**

Height of single box in mm 400,0 Width of single box in mm 400,0

**Capacity in litres** 16,0 | 32,0 | 64,0

Height of letterbox slot in mm35,0Width of letter slot in mm360,0Height of letterbox in mm400,0Width of letterbox system in mm400,0

**Overall height in mm** 1500.0 | 1700.0 + 85.0 Shield

Total width in mm 570,0

**Depth in mm** 100.0 | 200.0 | 400.0 + 25.0 Rain roof

Weight in kg 23,0 - 28,0

**Delivery condition** Supplied in blocks, stand elements / letterbox divided