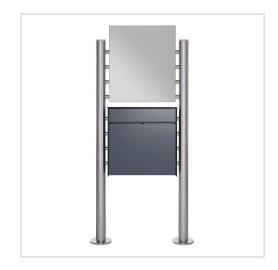

## Design free-standing letterbox GOETHE ST-R with advertising sign 406x460 made of polished stainless steel - RAL colour of your choice

High-quality, free-standing letterbox with elegant round tube stand elements made of V2A stainless steel, polished. The letterbox is made of stainless steel, powder-coated in a RAL colour of your choice. The advertising sign is polished on the front (without lettering/printing) and can be fitted on site with adhesive foil, laser lettering or engraving. The ideal solution for outdoor presentation. The modern GOETHE letterbox is ideal for the sophisticated entrance area. The linear design without a visible lock makes this letterbox look particularly elegant.

The dimensions of the individual box allow for a capacity of approx. 16 litres, while the large insertion slot guarantees no crumpled mail, even with DIN C4 envelopes and magazines or after several days of absence. The innovative push-key lock is concealed inside the letterbox. The key is simply inserted into the existing opening (no turning required) and the door opens. With the arrangement of the lock, this letterbox is designed in such a way that the removal door prevents the mail from falling towards you. The water drainage edge ensures that the mail inside is optimally protected from the weather. The insertion flap is fitted with high-quality axle dampers, guaranteeing quiet closing and preventing annoying rattling caused by the weather.

Thanks to the design, self-assembly is uncomplicated.

Protected utility model according to DPMA file number DE: 20 2021 101 679.5

- Free-standing letterbox made of stainless steel and aluminium.
- Letterbox made of stainless steel 1.4016 (non-rusting magnetic stainless steel), powder-coated in RAL colour of your choice.
- Quality production Made in Germany by Briefkasten Manufaktur Lippe.
- Innovative push-key lock with 2 keys.
- Letter insertion and removal from the front. Insertion flap with high-quality axle dampers for very guiet mail insertion.
- The letterbox complies with DIN/EN 13724. Insertion size (3.5 cm x 36.0 cm) for C4 across, even large letters fit in here without creasing.
- Removal door opens from top to bottom. So the mail cannot fall towards you.
- Optional name labelling approx. 15-20 mm high.
- Optional house number labelling approx. 70-80 mm high.
- Optimum rain protection thanks to rain run-off edges and a rain canopy made of 3 mm aluminium AlMg3 W19, powder-coated in RAL of your choice.
- Side cladding made of 3mm aluminium AlMg3 W19, powder-coated in RAL of your choice.
- The stainless steel sheet is ground on the front (without labelling/printing) and can be fitted with adhesive foil, laser labelling or engraving on site. The printing area has a surface area of W 396 mm x H 450 mm.
- The uprights are made of 60.3 mm stainless steel V2A 1.4301, polished for screw mounting or setting in concrete.