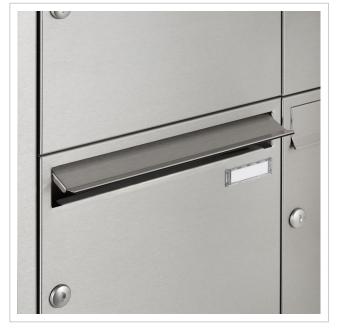

The letterbox is made entirely of polished V2A stainless steel. The very high-quality workmanship and the well thought-out concept make this flush-mounted letter box our top seller. A rain drainage edge for optimum water protection, a continuous rubber lip for quiet insertion, the solid interchangeable nameplate, a practical post holder and the very robust lock characterise this flush-mounted letterbox. The flush-mounted frame made of V2A stainless steel is fitted with a foam rubber seal and guarantees a very long service life.

- 6-fold flush-mounted letterbox system made entirely of stainless steel V2A 1.4301, 240 grain polished.
- The system is manufactured by Briefkasten Manufaktur. German quality production "Made in Germany".
- The letterboxes comply with DIN/EN 13724. Insertion size (3.5 cm x 32.5 cm) for C4 landscape, large letters also fit in here without creasing.
- Insertion flap with sound-absorbing rubber seal for very guiet mail insertion.
- The door can be opened from left to right.
- Incl. 2 keys with key number, interchangeable nameplate (type 2) under the flap and post holder.
- Large capacity thanks to optional letterbox depth +50 mm = approx. 17 litres. Suitable for companies and households with very high mail volumes.
- Plaster cover frame made of stainless steel angle profile 25 x 58 mm, 240 grain polished.