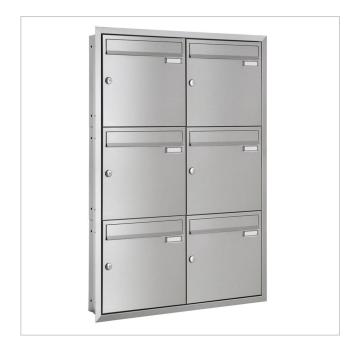

# 6er 2x3 stainless steel flush-mounted letterbox system BASIC Plus 382XU UP - polished stainless steel - 6 parties

Modern flush-mounted letterbox for 6 parties - made in Germany by Briefkasten Manufaktur.

- 6-fold flush-mounted letterbox system made entirely of stainless steel V2A 1.4301, 240 grain polished.
- The system is manufactured by Briefkasten Manufaktur. German quality production "Made in Germany".
- The letterboxes comply with DIN/EN 13724. Insertion size (3.5 cm x 32.5 cm) for C4 landscape, large letters also fit in here without creasing.
- Insertion flap with sound-absorbing rubber seal for very guiet mail insertion.
- The door can be opened from left to right.
- Incl. 2 keys with key number, interchangeable nameplate (type 2) under the flap and post holder.
- Large capacity thanks to optional letterbox depth +50 mm = approx. 17 litres. Suitable for companies and households with very high mail volumes.
- Plaster cover frame made of stainless steel angle profile 25 x 58 mm, 240 grain polished.

## **Product properties**

**Series BASIC** 

Number of boxes with 6 letterboxes Boxes by volume Normal > 10 litres

Name labelling Nameplate

Material Stainless steel V2A 1.4301

Removal of mail On the front Surface/colour Brushed Mounting type Flush-mounted

#### **Dimensions**

Height of single box in mm 330,0 Width of single box in mm 355,0 Capacity in litres 12,0 | 17,0 Height of letterbox slot in mm 35,0 Width of letter slot in mm 325,0 Height of letterbox in mm 1040,0 Width of letterbox system in mm 760,0 Depth in mm 100,0 | 150,0