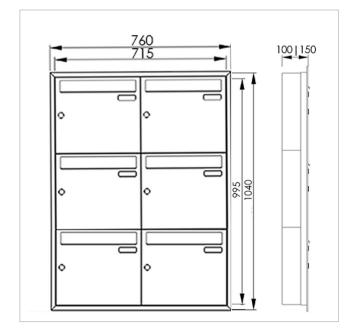

#### **Dimensions**

Height of single box in mm 330,0 Width of single box in mm 355,0 Capacity in litres 12,0 | 17,0 Height of letterbox slot in mm 35,0 Width of letter slot in mm 325,0 Height of letterbox in mm 1040,0 Width of letterbox system in mm 760,0 Depth in mm 100,0 | 150,0