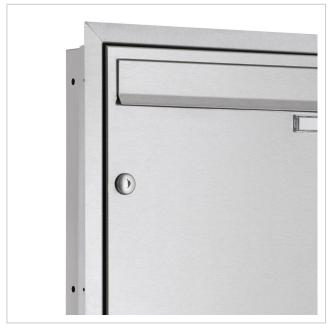

The letterbox is made entirely of polished V2A stainless steel. The very high-quality workmanship and the well thought-out concept make this flush-mounted letter box our top seller. A rain drainage edge for optimum water protection, a continuous rubber lip for quiet insertion, the solid interchangeable nameplate, a practical post holder and the very robust lock characterise this flush-mounted letterbox. The flush-mounted frame made of V2A stainless steel is fitted with a foam rubber seal and guarantees a very long service life.

- 6-fold flush-mounted letterbox system made entirely of stainless steel V2A 1.4301, 240 grain polished.
- The system is manufactured by Briefkasten Manufaktur. German quality production "Made in Germany".
- The letterboxes comply with DIN/EN 13724. Insertion size (3.5 cm x 32.5 cm) for C4 landscape, large letters also fit in here without creasing.
- Insertion flap with sound-absorbing rubber seal for very guiet mail insertion.
- The door can be opened from left to right.
- Incl. 2 keys with key number, interchangeable nameplate (type 2) under the flap and post holder.
- Large capacity thanks to optional letterbox depth +50 mm = approx. 17 litres. Suitable for companies and households with very high mail volumes.
- Plaster cover frame made of stainless steel angle profile 25 x 58 mm, 240 grain polished.