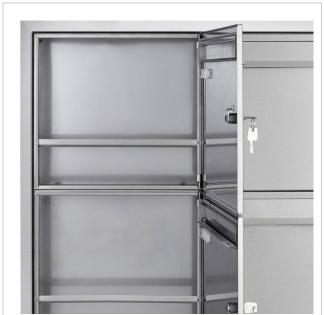

The letterbox is made entirely of polished V2A stainless steel. The very high-quality workmanship and the well thought-out concept make this flush-mounted letter box our top seller. A rain drainage edge for optimum water protection, a continuous rubber lip for quiet insertion, the solid interchangeable nameplate, a practical post holder and the very robust lock characterise this flush-mounted letterbox. The flush-mounted frame made of V2A stainless steel is fitted with a foam rubber seal and guarantees a very long service life.

- 6-fold flush-mounted letterbox system made entirely of stainless steel V2A 1.4301, 240 grain polished.
- The system is manufactured by Briefkasten Manufaktur. German quality production "Made in Germany".
- The letterboxes comply with DIN/EN 13724. Insertion size (3.5 cm x 32.5 cm) for C4 landscape, large letters also fit in here without creasing.
- Insertion flap with sound-absorbing rubber seal for very guiet mail insertion.
- The door can be opened from left to right.
- Incl. 2 keys with key number, interchangeable nameplate (type 2) under the flap and post holder.
- Large capacity thanks to optional letterbox depth +50 mm = approx. 17 litres. Suitable for companies and households with very high mail volumes.
- Plaster cover frame made of stainless steel angle profile 25 x 58 mm, 240 grain polished.