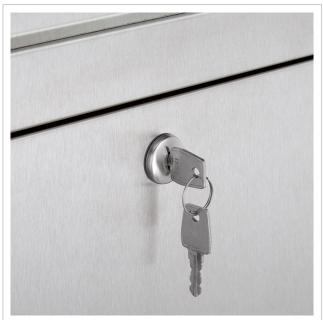

- 6-fold flush-mounted letterbox system made entirely of stainless steel V2A 1.4301, 240 grain polished.
- The system is manufactured by Briefkasten Manufaktur. German quality production "Made in Germany".
- The letterboxes comply with DIN/EN 13724. Insertion size (3.5 cm x 32.5 cm) for C4 landscape, large letters also fit in here without creasing.
- Insertion flap with sound-absorbing rubber seal for very guiet mail insertion.
- The door can be opened from left to right.
- Incl. 2 keys with key number, interchangeable nameplate (type 2) under the flap and post holder.
- Large capacity thanks to optional letterbox depth +50 mm = approx. 17 litres. Suitable for companies and households with very high mail volumes.
- Plaster cover frame made of stainless steel angle profile 25 x 58 mm, 240 grain polished.