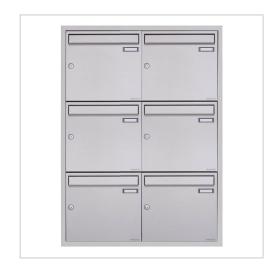

# 6er 2x3 stainless steel flush-mounted letterbox system BASIC Plus 382XU UP - polished stainless steel - 6 parties

Modern flush-mounted letterbox for 6 parties - made in Germany by Briefkasten Manufaktur.

- 6-fold flush-mounted letterbox system made entirely of stainless steel V2A 1.4301, 240 grain polished.
- The system is manufactured by Briefkasten Manufaktur. German quality production "Made in Germany".
- The letterboxes comply with DIN/EN 13724. Insertion size (3.5 cm x 32.5 cm) for C4 landscape, large letters also fit in here without creasing.
- Insertion flap with sound-absorbing rubber seal for very guiet mail insertion.
- The door can be opened from left to right.
- Incl. 2 keys with key number, interchangeable nameplate (type 2) under the flap and post holder.
- Large capacity thanks to optional letterbox depth +50 mm = approx. 17 litres. Suitable for companies and households with very high mail volumes.
- Plaster cover frame made of stainless steel angle profile 25 x 58 mm, 240 grain polished.

## **Product properties**

**Series BASIC** 

Number of boxes with 6 letterboxes Boxes by volume Normal > 10 litres

Name labelling Nameplate

Material Stainless steel V2A 1.4301

Removal of mail On the front Surface/colour Brushed Mounting type Flush-mounted

#### **Dimensions**

Height of single box in mm 330,0 Width of single box in mm 355,0 Capacity in litres 12,0 | 17,0 Height of letterbox slot in mm 35,0 Width of letter slot in mm 325,0 Height of letterbox in mm 1040,0 Width of letterbox system in mm 760,0 Depth in mm 100,0 | 150,0