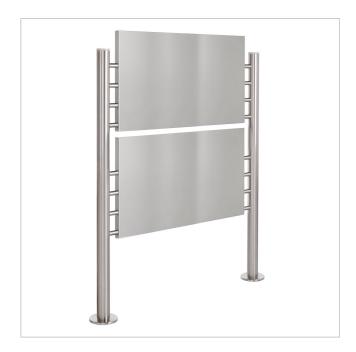

## Free-standing sign BASIC 390ES - Stainless steel stand elements - 2x stainless steel sheet 800x457 one-sided

High-quality, free-standing stainless steel sign with elegant round tube stand elements. The sign is made of stainless steel V2A 1.4301, polished. High-quality sign, free-standing made in Germany by Briefkasten Manufaktur. The ideal presentation solution for outdoor use.

Thanks to the design, self-assembly is uncomplicated.

- Free-standing sign made of weather-resistant V2A stainless steel, polished.
- The system is manufactured by Briefkasten Manufaktur. German quality production "Made in Germany".
- The print area is 793 mm wide x 450 mm high.
- The stainless steel plates are polished on the front (without lettering/printing) and can be fitted with adhesive foil, laser lettering or engraving on site.
- The uprights are made of 60.3 mm stainless steel V2A 1.4301, brushed for screw mounting or setting in concrete.

#### **Dimensions**

Overall height in mm 1500.0 | 1700.0 + 100.0 Shield projection

Total width in mm 1000,0 Depth in mm 60,0 Weight in kg 26

**Delivery condition** Supplied in blocks, stand elements/sign divided