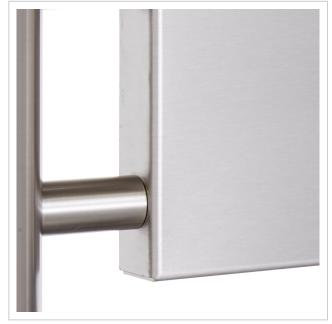

Thanks to the design, self-assembly is uncomplicated.

- Free-standing sign made of weather-resistant V2A stainless steel, polished.
- The system is manufactured by Briefkasten Manufaktur. German quality production "Made in Germany".
- The print area is 793 mm wide x 450 mm high.
- The stainless steel plates are polished on the front (without lettering/printing) and can be fitted with adhesive foil, laser lettering or engraving on site.
- The uprights are made of 60.3 mm stainless steel V2A 1.4301, brushed for screw mounting or setting in concrete.