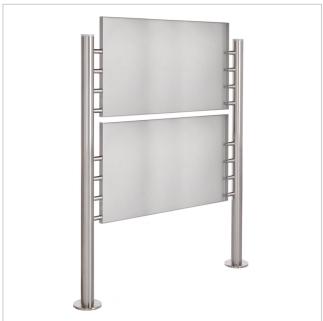

# Freestanding sign BASIC 390ES Stainless steel stand elements - 2x stainless steel sheet 800x457 one-sided | 2x stainless steel sheet 800x457 one-sided

Product number 390ES-2WS800

## Free-standing sign BASIC 390ES - Stainless steel stand elements - 2x stainless steel sheet 800x457 one-sided

High-quality, free-standing stainless steel sign with elegant round tube stand elements. The sign is made of stainless steel V2A 1.4301, polished. High-quality sign, free-standing made in Germany by Briefkasten Manufaktur. The ideal presentation solution for outdoor use.

Thanks to the design, self-assembly is uncomplicated.

- Free-standing sign made of weather-resistant V2A stainless steel, polished.
- The system is manufactured by Briefkasten Manufaktur. German quality production "Made in Germany".
- The print area is 793 mm wide x 450 mm high.
- The stainless steel plates are polished on the front (without lettering/printing) and can be fitted with adhesive foil, laser lettering or engraving on site.
- The uprights are made of 60.3 mm stainless steel V2A 1.4301, brushed for screw mounting or setting in concrete.

#### **Dimensions**

Overall height in mm 1500.0 | 1700.0 + 100.0 Shield projection

Total width in mm 1000,0 Depth in mm 60,0 Weight in kg 26

**Delivery condition** Supplied in blocks, stand elements/sign divided