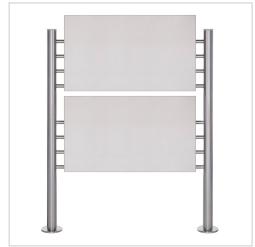

## Free-standing sign BASIC 390ES - Stainless steel stand elements - 2x stainless steel sheet 800x457 one-sided

High-quality, free-standing stainless steel sign with elegant round tube stand elements. The sign is made of stainless steel V2A 1.4301, polished. High-quality sign, free-standing made in Germany by Briefkasten Manufaktur. The ideal presentation solution for outdoor use.

Thanks to the design, self-assembly is uncomplicated.

- Free-standing sign made of weather-resistant V2A stainless steel, polished.
- The system is manufactured by Briefkasten Manufaktur. German quality production "Made in Germany".
- The print area is 793 mm wide x 450 mm high.
- The stainless steel plates are polished on the front (without lettering/printing) and can be fitted with adhesive foil, laser lettering or engraving on site.
- The uprights are made of 60.3 mm stainless steel V2A 1.4301, brushed for screw mounting or setting in concrete.

#### **Dimensions**

Overall height in mm 1500.0 | 1700.0 + 100.0 Shield projection

Total width in mm 1000,0 Depth in mm 60,0 Weight in kg 26

**Delivery condition** Supplied in blocks, stand elements/sign divided