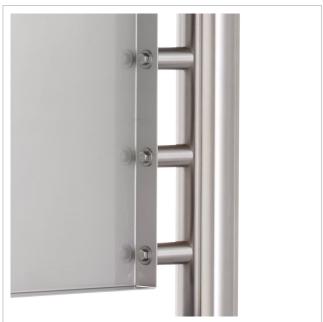

Thanks to the design, self-assembly is uncomplicated.

- Free-standing sign made of weather-resistant V2A stainless steel, polished.
- The system is manufactured by Briefkasten Manufaktur. German quality production "Made in Germany".
- The print area is 793 mm wide x 450 mm high.
- The stainless steel plates are polished on the front (without lettering/printing) and can be fitted with adhesive foil, laser lettering or engraving on site.
- The uprights are made of 60.3 mm stainless steel V2A 1.4301, brushed for screw mounting or setting in concrete.