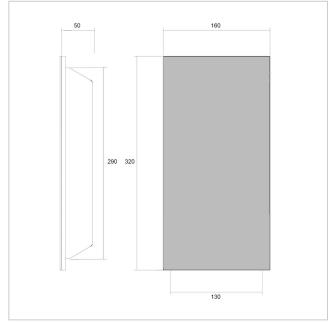

- Door station made of 2 mm stainless steel V2A 1.4301, 240 grain polished.
- Quality production Made in Germany by Briefkasten Manufaktur Lippe.
- EU compliant: COMELIT as a guarantee for your data the cloud server infrastructure belongs to COMELIT and is located in Europe (in Frankfurt, one of the most important financial centres in Europe and a major location for the data centre industry) and is managed in partnership with the world's most important cloud provider: Amazon AWS (Amazon Web Services).
- Installation box made of 2 mm stainless steel V2A 1.4301, 240 grain polished.
- Dimensions of the bell plate: W 160 mm x H 320 mm x D 8 mm.
- Installation box dimensions: W 130 mm x H 290 mm x D 50 mm
- Optionally for flush-mounted or surface-mounted installation.
- 8-12V DC short-stroke bell push-button with LED ring illumination in white.
- Optionally with name labelling approx. 10-20 mm high.
- Optionally with house number labelling approx. 60-80mm high.

#### **Dimensions**

 Width in mm
 130 | 160

 Height in mm
 290 | 320

 Depth in mm
 52,0

 Weight in kg
 4

**Delivery condition** Delivery is assembled

### Drawing