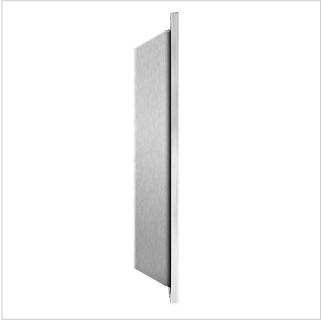

- Door station made of 2 mm stainless steel V2A 1.4301, 240 grain polished.
- Quality production Made in Germany by Briefkasten Manufaktur Lippe.
- EU compliant: COMELIT as a guarantee for your data the cloud server infrastructure belongs to COMELIT and is located in Europe (in Frankfurt, one of the most important financial centres in Europe and a major location for the data centre industry) and is managed in partnership with the world's most important cloud provider: Amazon AWS (Amazon Web Services).
- Installation box made of 2 mm stainless steel V2A 1.4301, 240 grain polished.
- Dimensions of the bell plate: W 160 mm x H 320 mm x D 8 mm.
- Installation box dimensions: W 130 mm x H 290 mm x D 50 mm
- Optionally for flush-mounted or surface-mounted installation.
- 8-12V DC short-stroke bell push-button with LED ring illumination in white.
- Optionally with name labelling approx. 10-20 mm high.
- Optionally with house number labelling approx. 60-80mm high.

#### **Dimensions**

 Width in mm
 130 | 160

 Height in mm
 290 | 320

 Depth in mm
 52,0

 Weight in kg
 4

**Delivery condition** Delivery is assembled