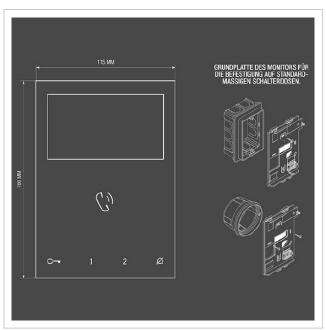

r intercom preparation

The intercom systems must be connected by an electrician. Please contact your trusted electrician for planning, fitting and installation.

Water protection

To achieve optimum water protection, the door station should be located under a canopy if possible.



### **Product properties**

Series DESIGNER
Connection technology 2-wire
Number of bell push buttons 1 button

Functions Camera, Intercom

Material Stainless steel V2A 1.4301

House number House number as laser engraving

Name labelling Laser-engraved

Surface/colour Brushed

Mounting type Surface-mounted, Flush-mounted

#### **Dimensions**

 Width in mm
 130 | 160

 Height in mm
 290 | 320

 Depth in mm
 52,0

 Weight in kg
 4

**Delivery condition** Delivery is assembled



### Drawing





## More images