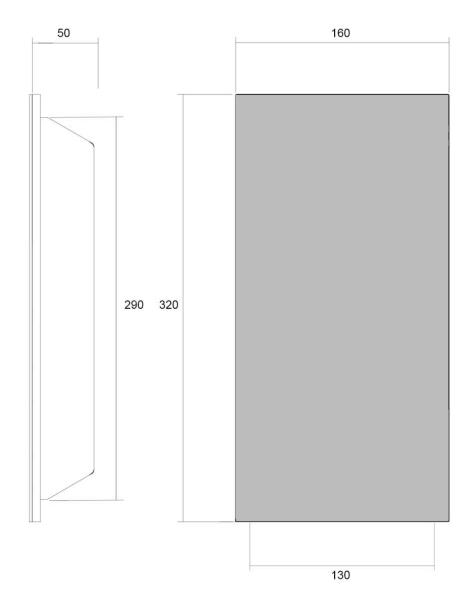

- Door station made of 2 mm stainless steel V2A 1.4301, 240 grain polished.
- Quality production Made in Germany by Briefkasten Manufaktur Lippe.
- EU compliant: COMELIT as a guarantee for your data the cloud server infrastructure belongs to COMELIT and is located in Europe (in Frankfurt, one of the most important financial centres in Europe and a major location for the data centre industry) and is managed in partnership with the world's most important cloud provider: Amazon AWS (Amazon Web Services).
- Installation box made of 2 mm stainless steel V2A 1.4301, 240 grain polished.
- Dimensions of the bell plate: W 160 mm x H 320 mm x D 8 mm.
- Installation box dimensions: W 130 mm x H 290 mm x D 50 mm
- Optionally for flush-mounted or surface-mounted installation.
- 8-12V DC short-stroke bell push-button with LED ring illumination in white.
- Optionally with name labelling approx. 10-20 mm high.
- Optionally with house number labelling approx. 60-80mm high.

#### **Dimensions**

 Width in mm
 130 | 160

 Height in mm
 290 | 320

 Depth in mm
 52,0

 Weight in kg
 4

**Delivery condition** Delivery is assembled

### Drawing