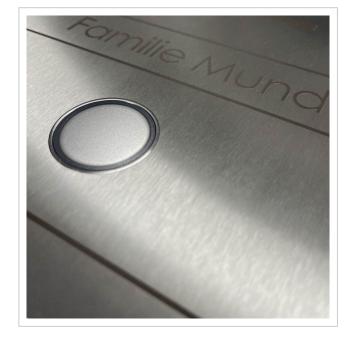

# Stainless steel video door station DESIGNER 529S Elegance III - polished stainless steel - Comelit VIDEO complete set

This simple yet elegant doorbell plate blends seamlessly into the building façade. The front plate made of V2A 1.4301 240 grain stainless steel is mounted on a 5 mm stainless steel frame and stands out slightly from the house wall. The Comelit video intercom system is an innovative solution with functions such as face recognition, voice commands and operation via smartphone app. Completely pre-programmed for easy installation - connect 2 wires and DONE! Optionally with gateway without home station or with WiFi home station.

- Door station made of 2 mm stainless steel V2A 1.4301, 240 grain polished.
- Quality production Made in Germany by Briefkasten Manufaktur Lippe.
- EU compliant: COMELIT as a guarantee for your data the cloud server infrastructure belongs to COMELIT and is located in Europe (in Frankfurt, one of the most important financial centres in Europe and a major location for the data centre industry) and is managed in partnership with the world's most important cloud provider: Amazon AWS (Amazon Web Services).
- Installation box made of 2 mm stainless steel V2A 1.4301, 240 grain polished.
- Dimensions of the bell plate: W 160 mm x H 320 mm x D 8 mm.
- Installation box dimensions: W 130 mm x H 290 mm x D 50 mm
- Optionally for flush-mounted or surface-mounted installation.
- 8-12V DC short-stroke bell push-button with LED ring illumination in white.
- Optionally with name labelling approx. 10-20 mm high.
- Optionally with house number labelling approx. 60-80mm high.

### **Product properties**

Series DESIGNER
Connection technology 2-wire
Number of bell push buttons 1 button

Functions Camera, Intercom

Material Stainless steel V2A 1.4301

House number House number as laser engraving

Name labelling Laser-engraved

Surface/colour Brushed

Mounting type Surface-mounted, Flush-mounted