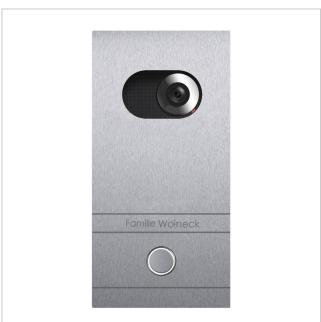

- Door station made of 2 mm stainless steel V2A 1.4301, 240 grain polished.
- Quality production Made in Germany by Briefkasten Manufaktur Lippe.
- EU compliant: COMELIT as a guarantee for your data the cloud server infrastructure belongs to COMELIT and is located in Europe (in Frankfurt, one of the most important financial centres in Europe and a major location for the data centre industry) and is managed in partnership with the world's most important cloud provider: Amazon AWS (Amazon Web Services).
- Installation box made of 2 mm stainless steel V2A 1.4301, 240 grain polished.
- Dimensions of the bell plate: W 160 mm x H 320 mm x D 8 mm.
- Installation box dimensions: W 130 mm x H 290 mm x D 50 mm
- Optionally for flush-mounted or surface-mounted installation.
- 8-12V DC short-stroke bell push-button with LED ring illumination in white.
- Optionally with name labelling approx. 10-20 mm high.
- Optionally with house number labelling approx. 60-80mm high.

### **Product properties**

Series DESIGNER
Connection technology 2-wire
Number of bell push buttons 1 button

Functions Camera, Intercom

Material Stainless steel V2A 1.4301

House number House number as laser engraving

Name labelling Laser-engraved

Surface/colour Brushed

Mounting type Surface-mounted, Flush-mounted