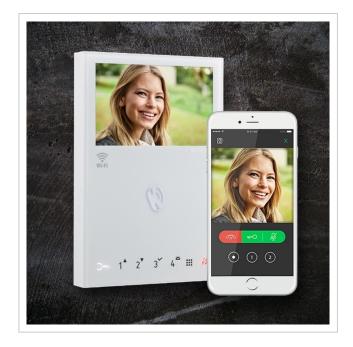

# Stainless steel video door station DESIGNER 529S Elegance III - polished stainless steel - Comelit VIDEO complete set

This simple yet elegant doorbell plate blends seamlessly into the building façade. The front plate made of V2A 1.4301 240 grain stainless steel is mounted on a 5 mm stainless steel frame and stands out slightly from the house wall. The Comelit video intercom system is an innovative solution with functions such as face recognition, voice commands and operation via smartphone app. Completely pre-programmed for easy installation - connect 2 wires and DONE! Optionally with gateway without home station or with WiFi home station.