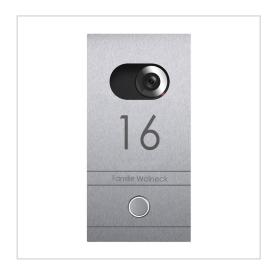

# Stainless steel video door station DESIGNER 529S Elegance III - polished stainless steel - Comelit VIDEO complete set

This simple yet elegant doorbell plate blends seamlessly into the building façade. The front plate made of V2A 1.4301 240 grain stainless steel is mounted on a 5 mm stainless steel frame and stands out slightly from the house wall. The Comelit video intercom system is an innovative solution with functions such as face recognition, voice commands and operation via smartphone app. Completely pre-programmed for easy installation - connect 2 wires and DONE! Optionally with gateway without home station or with WiFi home station.

- Door station made of 2 mm stainless steel V2A 1.4301, 240 grain polished.
- Quality production Made in Germany by Briefkasten Manufaktur Lippe.
- EU compliant: COMELIT as a guarantee for your data the cloud server infrastructure belongs to COMELIT and is located in Europe (in Frankfurt, one of the most important financial centres in Europe and a major location for the data centre industry) and is managed in partnership with the world's most important cloud provider: Amazon AWS (Amazon Web Services).
- Installation box made of 2 mm stainless steel V2A 1.4301, 240 grain polished.
- Dimensions of the bell plate: W 160 mm x H 320 mm x D 8 mm.
- Installation box dimensions: W 130 mm x H 290 mm x D 50 mm
- Optionally for flush-mounted or surface-mounted installation.
- 8-12V DC short-stroke bell push-button with LED ring illumination in white.
- Optionally with name labelling approx. 10-20 mm high.
- Optionally with house number labelling approx. 60-80mm high.