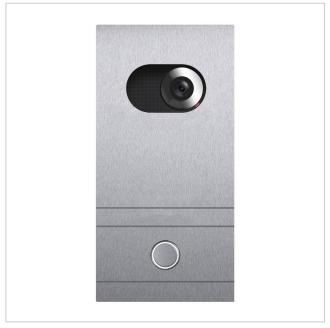

# Stainless steel video door station DESIGNER 529S Elegance III - polished stainless steel - Comelit VIDEO complete set

This simple yet elegant doorbell plate blends seamlessly into the building façade. The front plate made of V2A 1.4301 240 grain stainless steel is mounted on a 5 mm stainless steel frame and stands out slightly from the house wall. The Comelit video intercom system is an innovative solution with functions such as face recognition, voice commands and operation via smartphone app. Completely pre-programmed for easy installation - connect 2 wires and DONE! Optionally with gateway without home station or with WiFi home station.

- Door station made of 2 mm stainless steel V2A 1.4301, 240 grain polished.
- Quality production Made in Germany by Briefkasten Manufaktur Lippe.
- EU compliant: COMELIT as a guarantee for your data the cloud server infrastructure belongs to COMELIT and is located in Europe (in Frankfurt, one of the most important financial centres in Europe and a major location for the data centre industry) and is managed in partnership with the world's most important cloud provider: Amazon AWS (Amazon Web Services).
- Installation box made of 2 mm stainless steel V2A 1.4301, 240 grain polished.
- Dimensions of the bell plate: W 160 mm x H 320 mm x D 8 mm.
- Installation box dimensions: W 130 mm x H 290 mm x D 50 mm
- Optionally for flush-mounted or surface-mounted installation.
- 8-12V DC short-stroke bell push-button with LED ring illumination in white.
- Optionally with name labelling approx. 10-20 mm high.
- Optionally with house number labelling approx. 60-80mm high.