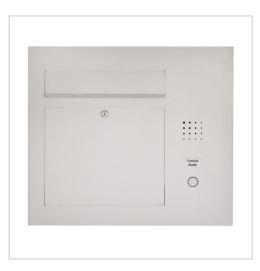

# Stainless steel letterbox designer model BIG - Clean Edition - Lateral - INDIVIDUAL | Right | Surface-mounted box 100mm for wall mounting

Product number 592D-B-R-AP100

# Stainless steel letterbox designer model BIG - Clean Edition - Lateral - INDIVIDUAL

High-quality flush-mounted or surface-mounted letterbox from Briefkasten Manufaktur. A real eye-catcher among the letterboxes. Clear lines and no-frills design characterise this designer free-standing letterbox. With extra volume for very large volumes of mail.

Our products have a high quality, reliable functionality and their own identity. Made by Briefkasten Manufaktur.

- Designer stainless steel letterbox made of 2 mm stainless steel V2A 1.4301, 240 grain polished; external dimensions of individual box: height 550 mm; width: 600 mm; depth 100 mm.
- Front mail removal door 350 mm x 300 mm, opens from top to bottom. Incl. 2 keys with key number.
- Mail slot from the front, dimensions: W 35 cm x H 6.3 cm, C4 landscape. Very large letters fit in here without creasing. Attention, no removal protection!
- With built-in damping elements that allow the flap to close slowly and quietly.
- Optional exchangeable nameplate made of stainless steel with laser inscription or nameplate made of Plexi.
- 8-12V DC short-stroke bell push with LED ring lighting (blue, white, red or green). The bell button lighting cannot be supplied via the control unit. It must be connected to an additional 8-12 V DC power supply.
- A light button with pictogram is available as an option.
- Preparation (built-in loudspeaker not included) for intercom system possible.
- Optionally with universal adapter for all commercially available built-in loudspeakers.
- Optional preparation (camera not included in scope of delivery) for a camera.
- Optionally with house number in polished look (67mm high), offset mounted or house number approx. 70mm high (max. 3 digits) with energy-saving LED lighting 12V DC approx. 50mA / 1W, white.
- Flush-mounted or surface-mounted box dimensions: H 510 mm x W 560 x D 100 | 150 mm. Flush-mounted box with pre-punched cable inlets and fixing points on all sides. Surface-mounted box for wall mounting with rear perforation, surface-mounted box for fence mounting without perforation (must be provided by customer). ATTENTION The front panel protrudes 2 cm all round even with surface-mounted boxes.