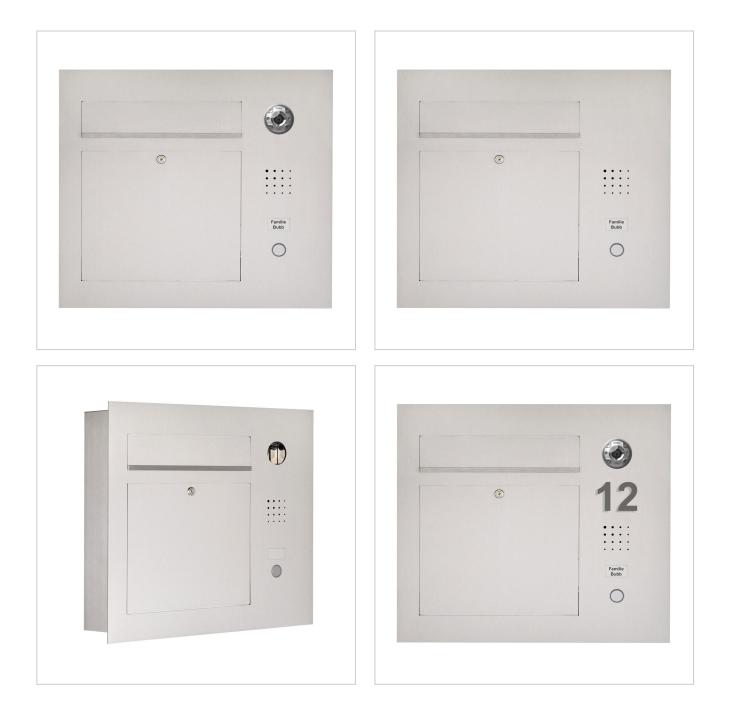

Our products have a high quality, reliable functionality and their own identity. Made by Briefkasten Manufaktur.

- Designer stainless steel letterbox made of 2 mm stainless steel V2A 1.4301, 240 grain polished; external dimensions of individual box: height 550 mm; width: 600 mm; depth 100 mm.
- Front mail removal door 350 mm x 300 mm, opens from top to bottom. Incl. 2 keys with key number.
- Mail slot from the front, dimensions: W 35 cm x H 6.3 cm, C4 landscape. Very large letters fit in here without creasing. Attention, no removal protection!
- With built-in damping elements that allow the flap to close slowly and quietly.
- Optional exchangeable nameplate made of stainless steel with laser inscription or nameplate made of Plexi.
- 8-12V DC short-stroke bell push with LED ring lighting (blue, white, red or green). The bell button lighting cannot be supplied via the control unit. It must be connected to an additional 8-12 V DC power supply.
- A light button with pictogram is available as an option.
- Preparation (built-in loudspeaker not included) for intercom system possible.
- Optionally with universal adapter for all commercially available built-in loudspeakers.
- Optional preparation (camera not included in scope of delivery) for a camera.
- Optionally with house number in polished look (67mm high), offset mounted or house number approx. 70mm high (max. 3 digits) with energy-saving LED lighting 12V DC approx. 50mA / 1W, white.
- Flush-mounted or surface-mounted box dimensions: H 510 mm x W 560 x D 100 | 150 mm. Flush-mounted box with pre-punched cable inlets and fixing points on all sides. Surface-mounted box for wall mounting with rear perforation, surface-mounted box for fence mounting without perforation (must be provided by customer). ATTENTION The front panel protrudes 2 cm all round even with surface-mounted boxes.

#### Camera or call station preparation

#### We recommend that the electrical installation is always carried out by an electrician.

We offer the preparation of cameras and intercoms from various manufacturers for our letterboxes. The preparation does not include any end devices, but only the provision of screw mounts, drill holes and perforations. So that you can mount your end device without any problems.