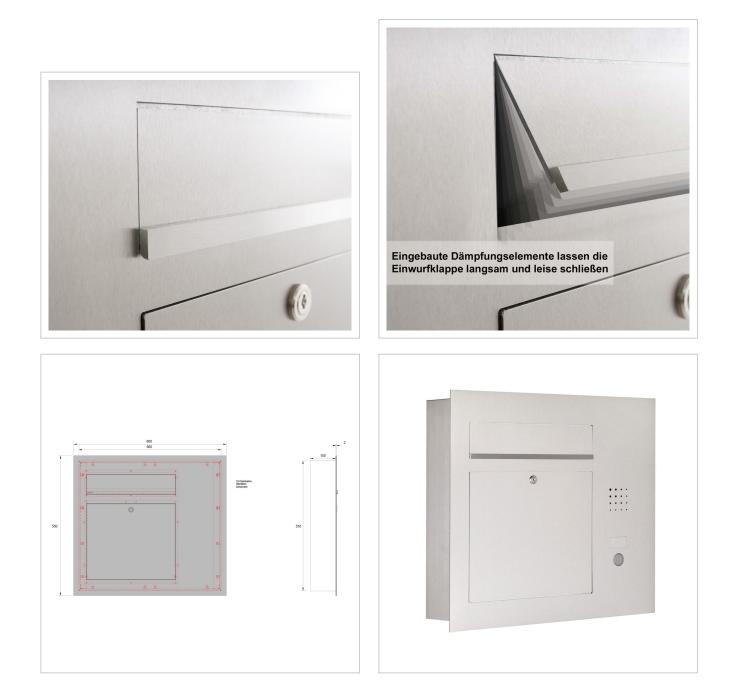

Our products have a high quality, reliable functionality and their own identity. Made by Briefkasten Manufaktur.

- Designer stainless steel letterbox made of 2 mm stainless steel V2A 1.4301, 240 grain polished; external dimensions of individual box: height 550 mm; width: 600 mm; depth 100 mm.
- Front mail removal door 350 mm x 300 mm, opens from top to bottom. Incl. 2 keys with key number.
- Mail slot from the front, dimensions: W 35 cm x H 6.3 cm, C4 landscape. Very large letters fit in here without creasing. Attention, no removal protection!
- With built-in damping elements that allow the flap to close slowly and quietly.
- Optional exchangeable nameplate made of stainless steel with laser inscription or nameplate made of Plexi.
- 8-12V DC short-stroke bell push with LED ring lighting (blue, white, red or green). The bell button lighting cannot be supplied via the control unit. It must be connected to an additional 8-12 V DC power supply.
- A light button with pictogram is available as an option.
- Preparation (built-in loudspeaker not included) for intercom system possible.
- Optionally with universal adapter for all commercially available built-in loudspeakers.
- Optional preparation (camera not included in scope of delivery) for a camera.
- Optionally with house number in polished look (67mm high), offset mounted or house number approx. 70mm high (max. 3 digits) with energy-saving LED lighting 12V DC approx. 50mA / 1W, white.
- Flush-mounted or surface-mounted box dimensions: H 510 mm x W 560 x D 100 | 150 mm. Flush-mounted box with pre-punched cable inlets and fixing points on all sides. Surface-mounted box for wall mounting with rear perforation, surface-mounted box for fence mounting without perforation (must be provided by customer). ATTENTION The front panel protrudes 2 cm all round even with surface-mounted boxes.

### Abmessungen

| Height of single box<br>in mm:  | 510,0   550,0                                                                                                                                                                              |
|---------------------------------|--------------------------------------------------------------------------------------------------------------------------------------------------------------------------------------------|
| Width of single box in mm:      | 560,0   600,0                                                                                                                                                                              |
| Capacity in litres:             | 21,0   31,0                                                                                                                                                                                |
| Height of letterbox slot in mm: | 63,0                                                                                                                                                                                       |
| Width of letter slot in mm:     | 350,0                                                                                                                                                                                      |
| Depth in mm:                    | 100,0   150,0                                                                                                                                                                              |
| Weight in kg:                   | 32                                                                                                                                                                                         |
| Delivery condition:             | Delivery is assembled                                                                                                                                                                      |
| Shipping information:           | Depending on the order volume, delivery will be by parcel post or bulky goods. Partial deliveries are possible for dismountable products (e.g. stand mailboxes can be shipped separately). |