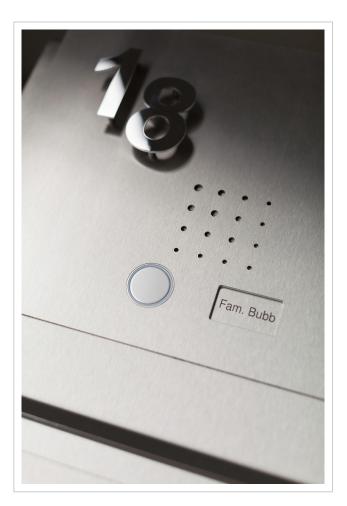

# Stainless steel letterbox designer model BIG - Clean Edition - Lateral - INDIVIDUAL

High-quality flush-mounted or surface-mounted letterbox from Briefkasten Manufaktur. A real eye-catcher among the letterboxes. Clear lines and no-frills design characterise this designer free-standing letterbox. With extra volume for very large volumes of mail.

Our products have a high quality, reliable functionality and their own identity. Made by Briefkasten Manufaktur.

- Designer stainless steel letterbox made of 2 mm stainless steel V2A 1.4301, 240 grain polished; external dimensions of individual box: height 550 mm; width: 600 mm; depth 100 mm.
- Front mail removal door 350 mm x 300 mm, opens from top to bottom. Incl. 2 keys with key number.
- Mail slot from the front, dimensions: W 35 cm x H 6.3 cm, C4 landscape. Very large letters fit in here without creasing. Attention, no removal protection!
- With built-in damping elements that allow the flap to close slowly and quietly.
- Optional exchangeable nameplate made of stainless steel with laser inscription or nameplate made of Plexi.
- 8-12V DC short-stroke bell push with LED ring lighting (blue, white, red or green). The bell button lighting cannot be supplied via the control unit. It must be connected to an additional 8-12 V DC power supply.
- A light button with pictogram is available as an option.
- Preparation (built-in loudspeaker not included) for intercom system possible.
- Optionally with universal adapter for all commercially available built-in loudspeakers.
- Optional preparation (camera not included in scope of delivery) for a camera.
- Optionally with house number in polished look (67mm high), offset mounted or house number approx. 70mm high (max. 3 digits) with energy-saving LED lighting 12V DC approx. 50mA / 1W, white.
- Flush-mounted or surface-mounted box dimensions: H 510 mm x W 560 x D 100 | 150 mm. Flush-mounted box with pre-punched cable inlets and fixing points on all sides. Surface-mounted box for wall mounting with rear perforation, surface-mounted box for fence mounting without perforation (must be provided by customer). ATTENTION The front panel protrudes 2 cm all round even with surface-mounted boxes.