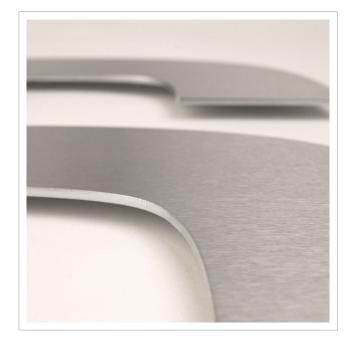

## Stainless steel house number Klopstock 450mm

Choosing the right font is crucial for a house number. Optimum legibility is the top priority. However, the house number is also an important design element. There are two 30mm long welding studs with threads on the back. After drilling the holes and inserting the plugs, all you need to do is attach the numbers/letters.

Made in Germany, manufactured in Bad Salzuflen

- House number made of brushed stainless steel V2A 1.4301.
- · Attachment to the wall is via welding studs, which are simply inserted into the dowel holes.
- Number height 45 cm.
- Material thickness 2 mm.
- Supplied with dowels (S6).