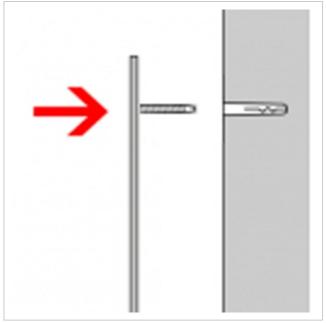

## Stainless steel house number Klopstock 450mm

Choosing the right font is crucial for a house number. Optimum legibility is the top priority. However, the house number is also an important design element. There are two 30mm long welding studs with threads on the back. After drilling the holes and inserting the plugs, all you need to do is attach the numbers/letters.

Made in Germany, manufactured in Bad Salzuflen

- House number made of brushed stainless steel V2A 1.4301.
- · Attachment to the wall is via welding studs, which are simply inserted into the dowel holes.
- Number height 45 cm.
- Material thickness 2 mm.
- Supplied with dowels (S6).