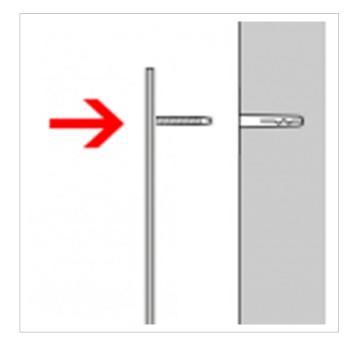

### Stainless steel house number Hölderlin

Choosing the right font is crucial for a house number. Optimum legibility is the top priority. However, the house number is also an important design element. There are two 30 mm long threaded welding studs on the back. After drilling the holes and inserting the plugs, all you need to do is attach the numbers/letters.

Made in Germany, manufactured in Bad Salzuflen

- House number made of stainless steel V2A 1.4301.
- Fastening to the wall is carried out using welding studs, which are simply inserted into the dowel holes.
- Material thickness 2 mm.
- Supplied with dowels (S6).