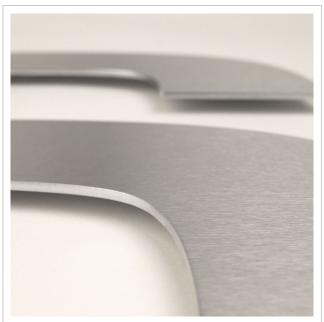

## **Product properties**

Mounting type Plug-in bolt

Material Stainless steel V2A 1.4301

Surface/colour Brushed