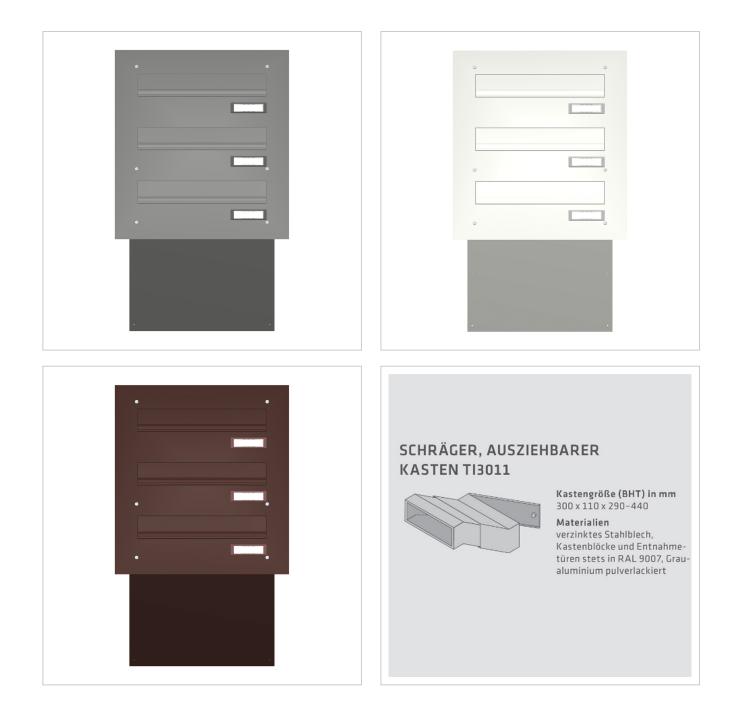

# Through-the-wall letterbox BASIC 622 powder-coated - 3 parties

The through-the-wall letterbox has plenty of volume for receiving post and is variable in depth from 290 - 440 mm to optimally adapt to your wall thickness (30 degree angle running diagonally to the rear). Each individual letterbox has a size of 300 x 110 x 290 to 440 mm (WxHxD). The boxes comply with the current EN 13724 standard so that A4 envelopes, for example, can be inserted without being bent and protection against break-ins is guaranteed.

- 3-party wall-mounted letterbox system made of galvanised sheet steel, powder-coated.
- German quality production "Made in Germany".
- Inclined, pull-out box and front panel without end frame (for an even look without interruptions).
- Variable depth from 290mm 440m, 30 degree angle running diagonally to the rear.
- The letterbox complies with DIN/EN 13724. Insertion size (3.5 cm x 26.5 cm) for C4 high, large letters also fit in here without creasing.
- Insertion flaps with sound-absorbing rubber seal for very quiet insertion of mail.
- The removal door can be opened from left to right.
- Incl. 2 keys with key number & changeable name plate under the flap.
- The labelling on the name plates can be changed as required
- Assembly instructions included.

#### Product properties

| Material           | Steel, galvanised                                                                                                                                                                      |
|--------------------|----------------------------------------------------------------------------------------------------------------------------------------------------------------------------------------|
| Surface/colour     | RAL 9005 deep black, RAL 3004 crimson red, DB 703 iron mica, RAL 7016 anthracite grey, RAL of your choice (according to colour table), RAL 9007 grey aluminium, RAL 9016 traffic white |
| Series             | BASIC                                                                                                                                                                                  |
| Boxes by<br>volume | Normal > 10 litres                                                                                                                                                                     |
| Name labelling     | Nameplate                                                                                                                                                                              |
| Mounting type      | Wall throw-through                                                                                                                                                                     |
| Number of<br>boxes | with 3 letterboxes                                                                                                                                                                     |
| Removal of mail    | On the back                                                                                                                                                                            |

## Dimensions

| Height of single box in mm     | 110,0         |
|--------------------------------|---------------|
| Width of single box in mm      | 300,0         |
| Capacity in litres             | 10,0 - 15,0   |
| Height of letterbox slot in mm | 35,0          |
| Width of letter slot in mm     | 265,0         |
| Depth in mm                    | 290,0 - 440,0 |
| Weight in kg                   | 16            |