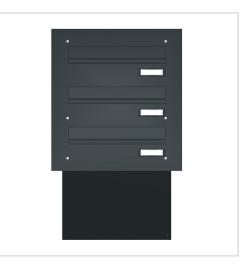

# Through-the-wall letterbox BASIC 622 powder-coated - 3 parties

The through-the-wall letterbox has plenty of volume for receiving post and is variable in depth from 290 - 440 mm to optimally adapt to your wall thickness (30 degree angle running diagonally to the rear). Each individual letterbox has a size of 300 x 110 x 290 to 440 mm (WxHxD). The boxes comply with the current EN 13724 standard so that A4 envelopes, for example, can be inserted without being bent and protection against break-ins is guaranteed.

- 3-party wall-mounted letterbox system made of galvanised sheet steel, powder-coated.
- German quality production "Made in Germany".
- Inclined, pull-out box and front panel without end frame (for an even look without interruptions).
- Variable depth from 290mm 440m, 30 degree angle running diagonally to the rear.
- The letterbox complies with DIN/EN 13724. Insertion size (3.5 cm x 26.5 cm) for C4 high, large letters also fit in here without creasing.
- Insertion flaps with sound-absorbing rubber seal for very quiet insertion of mail.
- The removal door can be opened from left to right.
- Incl. 2 keys with key number & changeable name plate under the flap.
- The labelling on the name plates can be changed as required
- Assembly instructions included.

#### Product properties

| Material           | Steel, galvanised                                                                                                                                                                      |
|--------------------|----------------------------------------------------------------------------------------------------------------------------------------------------------------------------------------|
| Surface/colour     | RAL 9005 deep black, RAL 3004 crimson red, DB 703 iron mica, RAL 7016 anthracite grey, RAL of your choice (according to colour table), RAL 9007 grey aluminium, RAL 9016 traffic white |
| Series             | BASIC                                                                                                                                                                                  |
| Boxes by<br>volume | Normal > 10 litres                                                                                                                                                                     |
| Name labelling     | Nameplate                                                                                                                                                                              |
| Mounting type      | Wall throw-through                                                                                                                                                                     |
| Number of<br>boxes | with 3 letterboxes                                                                                                                                                                     |
| Removal of mail    | On the back                                                                                                                                                                            |