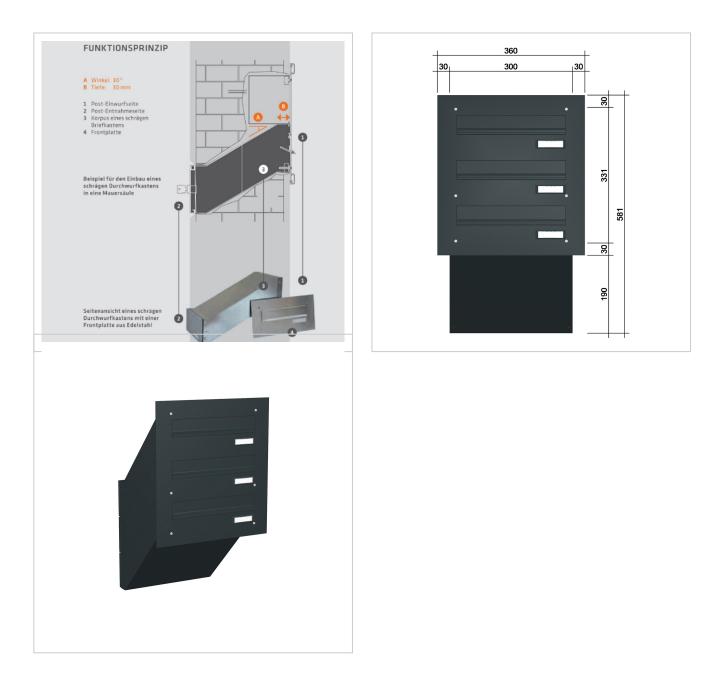

# Through-the-wall letterbox BASIC 622 powder-coated - 3 parties

The through-the-wall letterbox has plenty of volume for receiving post and is variable in depth from 290 - 440 mm to optimally adapt to your wall thickness (30 degree angle running diagonally to the rear). Each individual letterbox has a size of 300 x 110 x 290 to 440 mm (WxHxD). The boxes comply with the current EN 13724 standard so that A4 envelopes, for example, can be inserted without being bent and protection against break-ins is guaranteed.

- 3-party wall-mounted letterbox system made of galvanised sheet steel, powder-coated.
- German quality production "Made in Germany".
- Inclined, pull-out box and front panel without end frame (for an even look without interruptions).
- Variable depth from 290mm 440m, 30 degree angle running diagonally to the rear.
- The letterbox complies with DIN/EN 13724. Insertion size (3.5 cm x 26.5 cm) for C4 high, large letters also fit in here without creasing.
- Insertion flaps with sound-absorbing rubber seal for very quiet insertion of mail.
- The removal door can be opened from left to right.
- Incl. 2 keys with key number & changeable name plate under the flap.
- The labelling on the name plates can be changed as required
- Assembly instructions included.

## Dimensions

| Height of single box in mm     | 110,0         |
|--------------------------------|---------------|
| Width of single box in mm      | 300,0         |
| Capacity in litres             | 10,0 - 15,0   |
| Height of letterbox slot in mm | 35,0          |
| Width of letter slot in mm     | 265,0         |
| Depth in mm                    | 290,0 - 440,0 |
| Weight in kg                   | 16            |