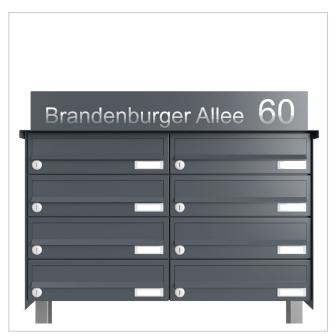

### Self-adhesive labelling plate for letterbox systems

This labelling plate made of 1.5 mm stainless steel is an attractive letterbox decoration and very easy to retrofit. Your name or any other lettering is possible in many different fonts. The lettering is done with a modern fibre laser in a grey font colour directly on the stainless steel or as a stainless steel laser engraving for powder coating, so the lettering is very durable. This labelling plate is made of stainless steel and is therefore particularly corrosion-resistant, rust-free, easy to clean, very stable and durable.

It can be easily mounted on smooth or finely textured surfaces using the adhesive dots supplied.

- Cover made of 1.5 mm stainless steel V2A 1.4301, polished or powder-coated.
- · Self-adhesive.
- ATTENTION: The size of the lettering is adapted to the space and the number of characters and may differ from your specification.

Mounting type Self-adhesive

Material Stainless steel V2A 1.4301

House number House number as laser engraving

Name Laser-engraved

labelling