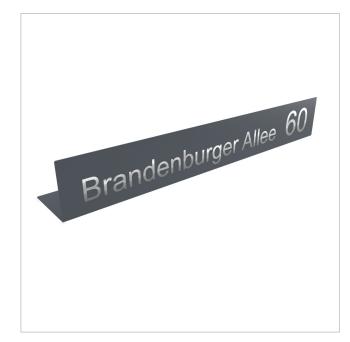

### Self-adhesive labelling plate for letterbox systems

This labelling plate made of 1.5 mm stainless steel is an attractive letterbox decoration and very easy to retrofit. Your name or any other lettering is possible in many different fonts. The lettering is done with a modern fibre laser in a grey font colour directly on the stainless steel or as a stainless steel laser engraving for powder coating, so the lettering is very durable. This labelling plate is made of stainless steel and is therefore particularly corrosion-resistant, rust-free, easy to clean, very stable and durable.

It can be easily mounted on smooth or finely textured surfaces using the adhesive dots supplied.

- Cover made of 1.5 mm stainless steel V2A 1.4301, polished or powder-coated.
- · Self-adhesive.
- ATTENTION: The size of the lettering is adapted to the space and the number of characters and may differ from your specification.

Mounting type Self-adhesive

Material Stainless steel V2A 1.4301

House number House number as laser engraving

Name Laser-engraved

labelling