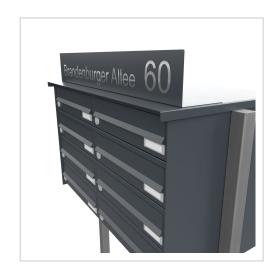

### Self-adhesive labelling plate for letterbox systems

This labelling plate made of 1.5 mm stainless steel is an attractive letterbox decoration and very easy to retrofit. Your name or any other lettering is possible in many different fonts. The lettering is done with a modern fibre laser in a grey font colour directly on the stainless steel or as a stainless steel laser engraving for powder coating, so the lettering is very durable. This labelling plate is made of stainless steel and is therefore particularly corrosion-resistant, rust-free, easy to clean, very stable and durable.

It can be easily mounted on smooth or finely textured surfaces using the adhesive dots supplied.

- Cover made of 1.5 mm stainless steel V2A 1.4301, polished or powder-coated.
- · Self-adhesive.
- ATTENTION: The size of the lettering is adapted to the space and the number of characters and may differ from your specification.

Mounting type Self-adhesive

Material Stainless steel V2A 1.4301

House number House number as laser engraving

Name Laser-engraved

labelling