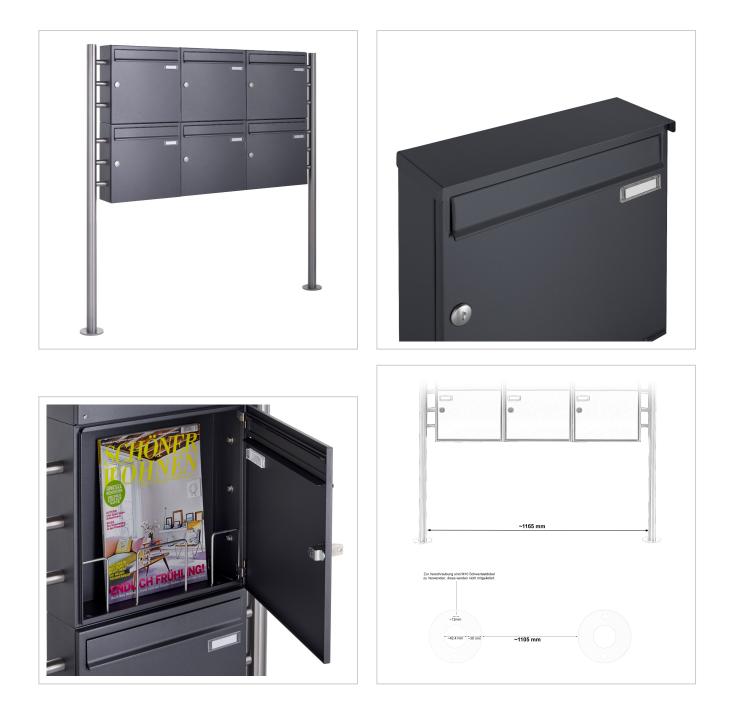

### 6-post 2x3 letterbox Design BASIC 381 ST-R - DB703 micaceous iron ore

Modern free-standing letterbox for 6 parties made in Germany by Briefkasten Manufaktur.

The letterboxes are made of galvanised steel, powder-coated in DB703 micaceous iron ore, the stand elements are made of weatherresistant V2A stainless steel, polished. The very high-quality workmanship and the well thought-out concept make this letterbox system our top seller. A rain drainage edge for optimum water protection, a continuous rubber lip for quiet insertion, the solid interchangeable nameplate, a practical post holder and the very robust lock characterise this free-standing letterbox. This letterbox is easy to clean and robust.

Thanks to the design, self-assembly is uncomplicated.

- 6-post letter box made of galvanised steel, powder-coated in DB703 micaceous iron ore
- The system is manufactured by Briefkasten Manufaktur. German quality production "Made in Germany".
- The letterboxes comply with DIN/EN 13724. Insertion size (3.5 cm x 32.5 cm) for C4 landscape, large letters also fit in here without creasing.
- Insertion flaps with sound-absorbing rubber seal for very quiet mail insertion.
- The doors can be opened from left to right.
- Incl. 2 keys with key number, changeable name plate under the flap and post holder for each letterbox.
- Large capacity thanks to optional letterbox depth +50 mm = approx. 17 litres. Suitable for companies and households with very high mail volumes.
- Includes close-fitting rain cover for optimum weather protection.
- The stand elements are made of 42.4 mm V2A stainless steel 1.4301, polished for screw mounting or setting in concrete.

## Dimensions

| Height of single box in mm      | 330,0                                                  |
|---------------------------------|--------------------------------------------------------|
| Width of single box in mm       | 355,0                                                  |
| Capacity in litres              | 12,0   17,0                                            |
| Height of letterbox slot in mm  | 35,0                                                   |
| Width of letter slot in mm      | 325,0                                                  |
| Height of letterbox in mm       | 660,0                                                  |
| Width of letterbox system in mm | 1065,0                                                 |
| Overall height in mm            | 1200.0   1500.0 + 70.0 Attached rain roof              |
| Total width in mm               | 535,0                                                  |
| Depth in mm                     | 100,0   150,0                                          |
| Weight in kg                    | 18                                                     |
| Delivery condition              | Supplied in blocks, stand elements / letterbox divided |