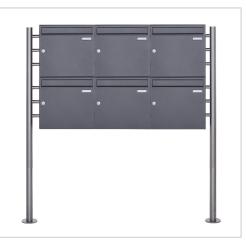

# 6-post 2x3 letterbox Design BASIC 381 ST-R - DB703 micaceous iron ore | DB 703 iron mica fine structure matt | 100mm depth | with 6 letterboxes (3x2)

Product number 381-DB703-6W-100

### 6-post 2x3 letterbox Design BASIC 381 ST-R - DB703 micaceous iron ore

Modern free-standing letterbox for 6 parties made in Germany by Briefkasten Manufaktur.

The letterboxes are made of galvanised steel, powder-coated in DB703 micaceous iron ore, the stand elements are made of weatherresistant V2A stainless steel, polished. The very high-quality workmanship and the well thought-out concept make this letterbox system our top seller. A rain drainage edge for optimum water protection, a continuous rubber lip for quiet insertion, the solid interchangeable nameplate, a practical post holder and the very robust lock characterise this free-standing letterbox. This letterbox is easy to clean and robust.

Thanks to the design, self-assembly is uncomplicated.

- 6-post letter box made of galvanised steel, powder-coated in DB703 micaceous iron ore
- The system is manufactured by Briefkasten Manufaktur. German quality production "Made in Germany".
- The letterboxes comply with DIN/EN 13724. Insertion size (3.5 cm x 32.5 cm) for C4 landscape, large letters also fit in here without creasing.
- Insertion flaps with sound-absorbing rubber seal for very quiet mail insertion.
- The doors can be opened from left to right.
- Incl. 2 keys with key number, changeable name plate under the flap and post holder for each letterbox.
- Large capacity thanks to optional letterbox depth +50 mm = approx. 17 litres. Suitable for companies and households with very high mail volumes.
- Includes close-fitting rain cover for optimum weather protection.
- The stand elements are made of 42.4 mm V2A stainless steel 1.4301, polished for screw mounting or setting in concrete.