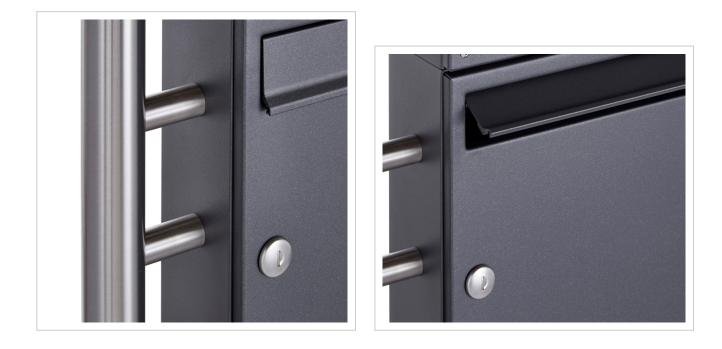

### 6-post 2x3 letterbox Design BASIC 381 ST-R - DB703 micaceous iron ore

Modern free-standing letterbox for 6 parties made in Germany by Briefkasten Manufaktur.

The letterboxes are made of galvanised steel, powder-coated in DB703 micaceous iron ore, the stand elements are made of weatherresistant V2A stainless steel, polished. The very high-quality workmanship and the well thought-out concept make this letterbox system our top seller. A rain drainage edge for optimum water protection, a continuous rubber lip for quiet insertion, the solid interchangeable nameplate, a practical post holder and the very robust lock characterise this free-standing letterbox. This letterbox is easy to clean and robust.

Thanks to the design, self-assembly is uncomplicated.

- 6-post letter box made of galvanised steel, powder-coated in DB703 micaceous iron ore
- The system is manufactured by Briefkasten Manufaktur. German quality production "Made in Germany".
- The letterboxes comply with DIN/EN 13724. Insertion size (3.5 cm x 32.5 cm) for C4 landscape, large letters also fit in here without creasing.
- Insertion flaps with sound-absorbing rubber seal for very quiet mail insertion.
- The doors can be opened from left to right.
- Incl. 2 keys with key number, changeable name plate under the flap and post holder for each letterbox.
- Large capacity thanks to optional letterbox depth +50 mm = approx. 17 litres. Suitable for companies and households with very high mail volumes.
- Includes close-fitting rain cover for optimum weather protection.
- The stand elements are made of 42.4 mm V2A stainless steel 1.4301, polished for screw mounting or setting in concrete.