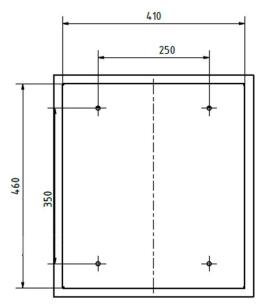

#### **Dimensions**

Height of single box in mm 460,0
Width of single box in mm 410,0
Capacity in litres 26,0
Height of letterbox slot in mm 35,0
Width of letter slot in mm 325,0

**Height of letterbox in mm** External dimension 500.0 | installation dimension 460.0 **Width of letterbox system in mm** External dimension 450.0 | installation dimension 410.0