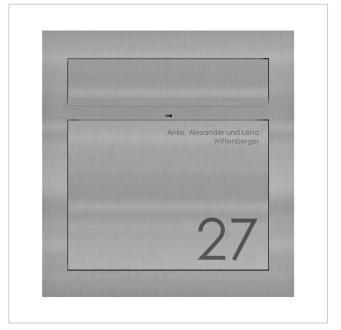

- High-quality letterbox made entirely of stainless steel for flush mounting.
- Front panel made of 2 mm stainless steel V2A 1.4301, polished.
- Quality production Made in Germany by Briefkasten Manufaktur Lippe.
- Innovative push-key lock including 2 keys with key number, convenient locking without key, optimally protected from the weather.
- The removal door with opening limiter opens from top to bottom to prevent mail from falling towards you.
- Front mail slot with high-quality axle dampers for very quiet mail insertion.
- DIN/EN 13724-compliant letterbox, insertion size (3.5 cm x 32.5 cm) for C4 landscape even large letters remain intact. Additional stainless steel removal protection integrated.
- Optimum weather protection thanks to offset cover.
- Optional name labelling approx. 15-20 mm high.
- Optional house number lettering approx. 70-80mm high.
- Double box system: Ideal for flush-mounted installation. The cover can be easily installed once the construction work is complete.
- Flush-mounted box made of stainless steel 1.4016 (stainless, magnetic stainless steel) with pre-punched cable inlets on all sides.

#### **Product properties**

Series GRIMM

Material Stainless steel V2A 1.4301, Stainless steel 1.4016 (non-rusting magnetic stainless steel)

House number House number as laser engraving

Name labelling Laser-engraved
Removal of mail On the front
Number of boxes with 1 letterbox