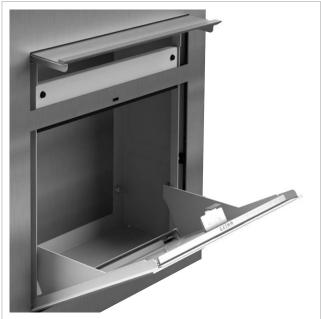

The GRIMM® letterbox is not only a visual highlight, but also at the forefront in terms of functionality and quality. Thanks to the innovative push-key lock, the letterbox can be operated easily and conveniently with one hand. Open the door with one push and close the door without using a key. The lock is optimally protected from the weather. The letterbox also offers an intelligent removal system: the door opens from top to bottom, ensuring that the mail remains securely in the box and cannot fall towards you. Mail is also conveniently inserted from the front, with high-quality axle dampers ensuring that the flap closes gently. The GRIMM is particularly unique thanks to its double box system: the flush-mounted box can be installed during the shell construction phase, while the front panel is only fitted once the construction work has been completed - for maximum flexibility in the future and protection from dirt and dust during the construction phase. The plaster box is made of stainless steel and has pre-punched cable inlets on all sides to enable easy electrical installation.

- High-quality letterbox made entirely of stainless steel for flush mounting.
- Front panel made of 2 mm stainless steel V2A 1.4301, polished.
- Quality production Made in Germany by Briefkasten Manufaktur Lippe.
- Innovative push-key lock including 2 keys with key number, convenient locking without key, optimally protected from the weather.
- The removal door with opening limiter opens from top to bottom to prevent mail from falling towards you.
- Front mail slot with high-quality axle dampers for very quiet mail insertion.
- DIN/EN 13724-compliant letterbox, insertion size (3.5 cm x 32.5 cm) for C4 landscape even large letters remain intact. Additional stainless steel removal protection integrated.
- Optimum weather protection thanks to offset cover.
- Optional name labelling approx. 15-20 mm high.
- Optional house number lettering approx. 70-80mm high.
- Double box system: Ideal for flush-mounted installation. The cover can be easily installed once the construction work is complete.
- Flush-mounted box made of stainless steel 1.4016 (stainless, magnetic stainless steel) with pre-punched cable inlets on all sides.