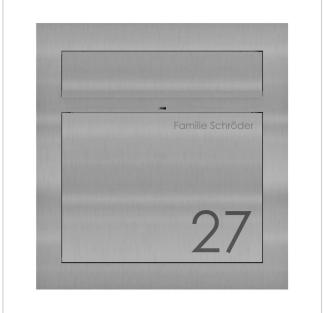

- High-quality letterbox made entirely of stainless steel for flush mounting.
- Front panel made of 2 mm stainless steel V2A 1.4301, polished.
- Quality production Made in Germany by Briefkasten Manufaktur Lippe.
- Innovative push-key lock including 2 keys with key number, convenient locking without key, optimally protected from the weather.
- The removal door with opening limiter opens from top to bottom to prevent mail from falling towards you.
- Front mail slot with high-quality axle dampers for very quiet mail insertion.
- DIN/EN 13724-compliant letterbox, insertion size (3.5 cm x 32.5 cm) for C4 landscape even large letters remain intact. Additional stainless steel removal protection integrated.
- Optimum weather protection thanks to offset cover.
- Optional name labelling approx. 15-20 mm high.
- Optional house number lettering approx. 70-80mm high.
- Double box system: Ideal for flush-mounted installation. The cover can be easily installed once the construction work is complete.
- Flush-mounted box made of stainless steel 1.4016 (stainless, magnetic stainless steel) with pre-punched cable inlets on all sides.

#### **Product properties**

Series GRIMM

Material Stainless steel V2A 1.4301, Stainless steel 1.4016 (non-rusting magnetic stainless steel)

House number House number as laser engraving

Name labelling Laser-engraved
Removal of mail On the front
Number of boxes with 1 letterbox