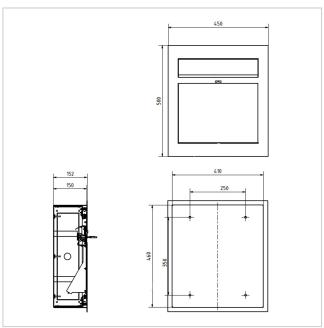

#### **Dimensions**

Height of single box in mm 460,0
Width of single box in mm 410,0
Capacity in litres 26,0
Height of letterbox slot in mm 35,0
Width of letter slot in mm 325,0

**Height of letterbox in mm** External dimension 500.0 | installation dimension 460.0 **Width of letterbox system in mm** External dimension 450.0 | installation dimension 410.0

Depth in mm 150,0 Weight in kg 16

**Delivery condition** Delivery is assembled