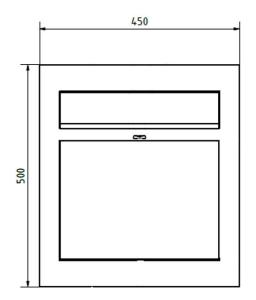

#### **Dimensions**

Height of single box in mm 460,0
Width of single box in mm 410,0
Capacity in litres 26,0
Height of letterbox slot in mm 35,0
Width of letter slot in mm 325,0

**Height of letterbox in mm** External dimension 500.0 | installation dimension 460.0 **Width of letterbox system in mm** External dimension 450.0 | installation dimension 410.0