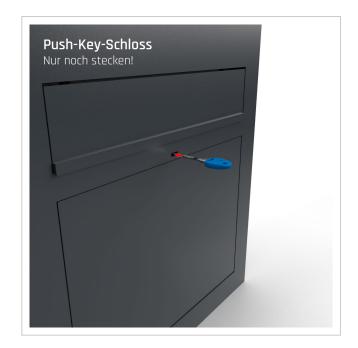

The GRIMM® letterbox is not only a visual highlight, but also at the forefront in terms of functionality and quality. Thanks to the innovative push-key lock, the letterbox can be operated easily and conveniently with one hand. Open the door with one push and close the door without using a key. The lock is optimally protected from the weather. The letterbox also offers an intelligent removal system: the door opens from top to bottom, ensuring that the mail remains securely in the box and cannot fall towards you. Mail is also conveniently inserted from the front, with high-quality axle dampers ensuring that the flap closes gently. The GRIMM is particularly unique thanks to its double box system: the flush-mounted box can be installed during the shell construction phase, while the front panel is only fitted once the construction work has been completed - for maximum flexibility in the future and protection from dirt and dust during the construction phase. The plaster box is made of stainless steel and has pre-punched cable inlets on all sides to enable easy electrical installation.

- High-quality letterbox made entirely of stainless steel for flush mounting.
- Front panel made of 2 mm stainless steel V2A 1.4301, polished.
- Quality production Made in Germany by Briefkasten Manufaktur Lippe.
- Innovative push-key lock including 2 keys with key number, convenient locking without key, optimally protected from the weather.
- The removal door with opening limiter opens from top to bottom to prevent mail from falling towards you.
- Front mail slot with high-quality axle dampers for very quiet mail insertion.
- DIN/EN 13724-compliant letterbox, insertion size (3.5 cm x 32.5 cm) for C4 landscape even large letters remain intact. Additional stainless steel removal protection integrated.
- Optimum weather protection thanks to offset cover.
- Optional name labelling approx. 15-20 mm high.
- Optional house number lettering approx. 70-80mm high.
- Double box system: Ideal for flush-mounted installation. The cover can be easily installed once the construction work is complete.
- Flush-mounted box made of stainless steel 1.4016 (stainless, magnetic stainless steel) with pre-punched cable inlets on all sides.