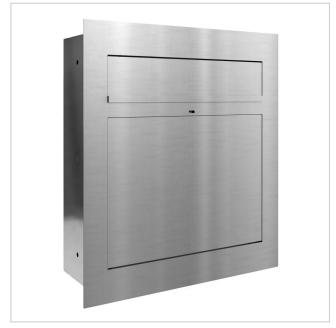

# Design flush-mounted letterbox GRIMM polished stainless steel | Stainless steel, ground | Flush-mounted

Product number 562-UP-1-VA

- High-quality letterbox made entirely of stainless steel for flush mounting.
- Front panel made of 2 mm stainless steel V2A 1.4301, polished.
- Quality production Made in Germany by Briefkasten Manufaktur Lippe.
- Innovative push-key lock including 2 keys with key number, convenient locking without key, optimally protected from the weather.
- The removal door with opening limiter opens from top to bottom to prevent mail from falling towards you.
- Front mail slot with high-quality axle dampers for very quiet mail insertion.
- DIN/EN 13724-compliant letterbox, insertion size (3.5 cm x 32.5 cm) for C4 landscape even large letters remain intact. Additional stainless steel removal protection integrated.
- Optimum weather protection thanks to offset cover.
- Optional name labelling approx. 15-20 mm high.
- Optional house number lettering approx. 70-80mm high.
- Double box system: Ideal for flush-mounted installation. The cover can be easily installed once the construction work is complete.
- Flush-mounted box made of stainless steel 1.4016 (stainless, magnetic stainless steel) with pre-punched cable inlets on all sides.