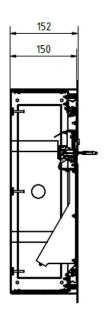

ss steel V2A 1.4301, Stainless steel 1.4016 (non-rusting magnetic stainless steel)

House number House number as laser engraving

Name labelling Laser-engraved
Removal of mail On the front
Number of boxes with 1 letterbox

Surface/colour Brushed, RAL 9007 grey aluminium

**Boxes by volume** Large > 16 litres **Mounting type** Flush-mounted

#### **Dimensions**

Height of single box in mm 460,0
Width of single box in mm 410,0
Capacity in litres 26,0
Height of letterbox slot in mm 35,0
Width of letter slot in mm 325,0

**Height of letterbox in mm** External dimension 500.0 | installation dimension 460.0 **Width of letterbox system in mm** External dimension 450.0 | installation dimension 410.0

Depth in mm 150,0 Weight in kg 16

**Delivery condition** Delivery is assembled



### Drawing









## More images