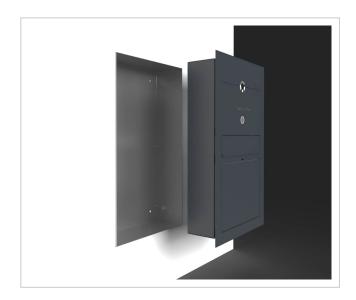

The GRIMM® letterbox is not only a visual highlight, but also at the forefront in terms of functionality and quality. Thanks to the innovative push-key lock, the letterbox can be operated easily and conveniently with one hand. Open the door with one push and close the door without using a key. The lock is optimally protected from the weather. The letterbox also offers an intelligent removal system: the door opens from top to bottom, ensuring that the mail remains securely in the box and cannot fall towards you. Mail is also conveniently inserted from the front, with high-quality axle dampers ensuring that the flap closes gently. The GRIMM is particularly unique thanks to its double box system: the flush-mounted box can be installed during the shell construction phase, while the front panel is only fitted once the construction work has been completed - for maximum flexibility in the future and protection from dirt and dust during the construction phase. The plaster box is made of stainless steel and has pre-punched cable inlets on all sides to enable easy electrical installation.