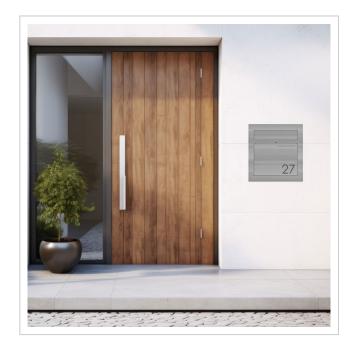

# Design letterbox GRIMM® - A masterpiece of letterbox manufacturing

The <sup>GRIMM®</sup> designer letterbox is the perfect eye-catcher for any entrance area. With clear lines and a no-frills design, this letterbox is impressive across the board. Developed with over 21 years of experience in letterbox construction, the <sup>GRIMM®</sup> combines the best of our DESIGNER and <sup>GOETHE®</sup> collections. The flush-mounted look of the DESIGNER letterbox meets state-of-the-art locking technology and optimum weather protection, as found in the GOETHE® <sup>collection</sup>.

The GRIMM® letterbox is not only a visual highlight, but also at the forefront in terms of functionality and quality. Thanks to the innovative push-key lock, the letterbox can be operated easily and conveniently with one hand. Open the door with one push and close the door without using a key. The lock is optimally protected from the weather. The letterbox also offers an intelligent removal system: the door opens from top to bottom, ensuring that the mail remains securely in the box and cannot fall towards you. Mail is also conveniently inserted from the front, with high-quality axle dampers ensuring that the flap closes gently. The GRIMM is particularly unique thanks to its double box system: the flush-mounted box can be installed during the shell construction phase, while the front panel is only fitted once the construction work has been completed - for maximum flexibility in the future and protection from dirt and dust during the construction phase. The plaster box is made of stainless steel and has pre-punched cable inlets on all sides to enable easy electrical installation.