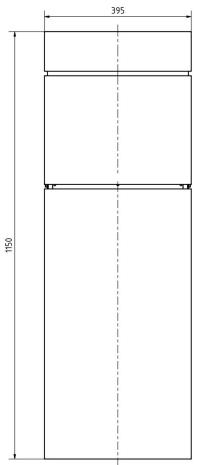

#### **Dimensions**

Height of single box in mm400,0Width of single box in mm375,0Capacity in litres19Height of letterbox slot in mm35,0Width of letter slot in mm335,0Height of letterbox in mm1150,0Width of letterbox system in mm393,0

**Depth in mm** 120.0 + 23.0 Aperture

Weight in kg 12

**Delivery condition** Supplied fully assembled

## Drawing