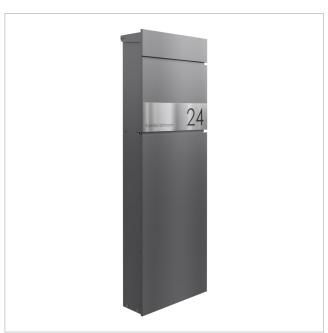

#### LESSING Edition letterbox - Design Elegance 1 - DB 703 micaceous iron ore

The LESSING Edition free-standing letterbox combines elegant, minimalist design with functional excellence. Equipped with an invisible lock and stylish labelling option, it blends seamlessly into any modern living environment. The use of galvanised steel, powder-coated, as well as a stainless steel cover, guarantees long-lasting quality and durability.

Thanks to the design, self-assembly is uncomplicated.

- · High-quality letterbox column made of galvanised steel, powder-coated in DB 703 micaceous iron ore fine structure matt.
- Elegance 1 design: Stainless steel trim, 240 grit polished.
- The door can be opened from top to bottom.
- Insertion from above, insertion flap with high-quality axle dampers for silent closing.
- Includes 2 keys with key number.
- The letterbox complies with DIN/EN 13724. Insertion size (3.5 cm x 33.5 cm) for C4 landscape, even large letters fit in here without creasing.
- Generous capacity of approx. 19 litres.
- Optional name labelling approx. 8-25 mm high.
- Optional house number lettering approx. 60-80mm high.
- Letterbox pillar with base plate for screw mounting.

#### **Product properties**

Material Steel, galvanised, Stainless steel V2A 1.4301

Series LESSING

Surface/colour DB 703 iron mica, Brushed

Mounting type Free-standing

House number House number as laser engraving