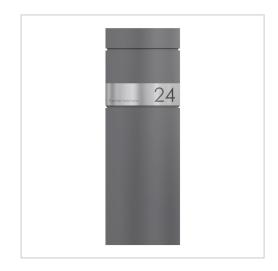

#### LESSING Edition letterbox - Design Elegance 1 - DB 703 micaceous iron ore

The LESSING Edition free-standing letterbox combines elegant, minimalist design with functional excellence. Equipped with an invisible lock and stylish labelling option, it blends seamlessly into any modern living environment. The use of galvanised steel, powder-coated, as well as a stainless steel cover, guarantees long-lasting quality and durability.

With a capacity of approx. 19 litres and a top-access slot, the LESSING Edition ensures that your mail remains crease-free. The flap is equipped with high-quality axle dampers that allow it to close gently. The simple self-assembly and optional personalisation make it the ideal letterbox for discerning users who value design, quality and convenience.

Thanks to the design, self-assembly is uncomplicated.

- · High-quality letterbox column made of galvanised steel, powder-coated in DB 703 micaceous iron ore fine structure matt.
- Elegance 1 design: Stainless steel trim, 240 grit polished.
- The door can be opened from top to bottom.
- Insertion from above, insertion flap with high-quality axle dampers for silent closing.
- Includes 2 keys with key number.
- The letterbox complies with DIN/EN 13724. Insertion size (3.5 cm x 33.5 cm) for C4 landscape, even large letters fit in here without creasing.
- Generous capacity of approx. 19 litres.
- Optional name labelling approx. 8-25 mm high.
- Optional house number lettering approx. 60-80mm high.
- Letterbox pillar with base plate for screw mounting.