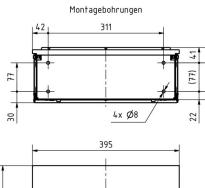

#### **Dimensions**

Height of single box in mm400,0Width of single box in mm375,0Capacity in litres19Height of letterbox slot in mm35,0Width of letter slot in mm335,0Height of letterbox in mm1150,0Width of letterbox system in mm393,0

**Depth in mm** 120.0 + 23.0 Aperture

Weight in kg 12

**Delivery condition** Supplied fully assembled

## Drawing