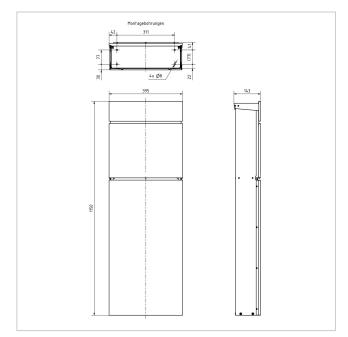

#### **Dimensions**

Height of single box in mm400,0Width of single box in mm375,0Capacity in litres19Height of letterbox slot in mm35,0Width of letter slot in mm335,0Height of letterbox in mm1150,0Width of letterbox system in mm393,0

**Depth in mm** 120.0 + 23.0 Aperture

Weight in kg 12

**Delivery condition** Supplied fully assembled