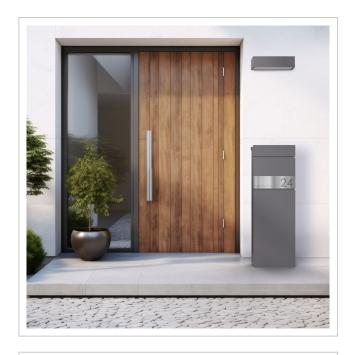

#### LESSING Edition letterbox - Design Elegance 1 - DB 703 micaceous iron ore

The LESSING Edition free-standing letterbox combines elegant, minimalist design with functional excellence. Equipped with an invisible lock and stylish labelling option, it blends seamlessly into any modern living environment. The use of galvanised steel, powder-coated, as well as a stainless steel cover, guarantees long-lasting quality and durability.

With a capacity of approx. 19 litres and a top-access slot, the LESSING Edition ensures that your mail remains crease-free. The flap is equipped with high-quality axle dampers that allow it to close gently. The simple self-assembly and optional personalisation make it the ideal letterbox for discerning users who value design, quality and convenience.

#### Important information:

To achieve optimum water protection for your mail, the letterbox or letterbox system should be located under a canopy if possible.

The mail is only protected from water if it is completely placed in the box and the flap is closed. Mail that is not fully inserted allows moisture and dirt to enter the letterbox. This system is protected against the ingress of water in accordance with DIN EN 13724. Water ingress is not a reason for complaint.