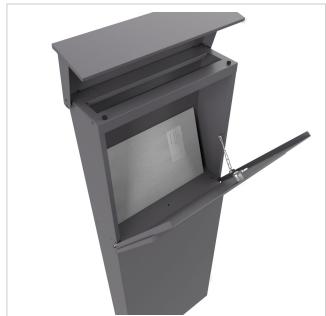

#### LESSING Edition letterbox - Design Elegance 1 - DB 703 micaceous iron ore

The LESSING Edition free-standing letterbox combines elegant, minimalist design with functional excellence. Equipped with an invisible lock and stylish labelling option, it blends seamlessly into any modern living environment. The use of galvanised steel, powder-coated, as well as a stainless steel cover, guarantees long-lasting quality and durability.

With a capacity of approx. 19 litres and a top-access slot, the LESSING Edition ensures that your mail remains crease-free. The flap is equipped with high-quality axle dampers that allow it to close gently. The simple self-assembly and optional personalisation make it the ideal letterbox for discerning users who value design, quality and convenience.

Thanks to the design, self-assembly is uncomplicated.

- · High-quality letterbox column made of galvanised steel, powder-coated in DB 703 micaceous iron ore fine structure matt.
- Elegance 1 design: Stainless steel trim, 240 grit polished.
- The door can be opened from top to bottom.
- Insertion from above, insertion flap with high-quality axle dampers for silent closing.
- Includes 2 keys with key number.
- The letterbox complies with DIN/EN 13724. Insertion size (3.5 cm x 33.5 cm) for C4 landscape, even large letters fit in here without creasing.
- Generous capacity of approx. 19 litres.
- Optional name labelling approx. 8-25 mm high.
- Optional house number lettering approx. 60-80mm high.
- Letterbox pillar with base plate for screw mounting.