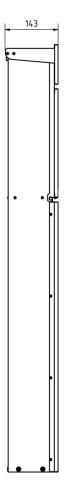

#### **Dimensions**

Height of single box in mm400,0Width of single box in mm375,0Capacity in litres19Height of letterbox slot in mm35,0Width of letter slot in mm335,0Height of letterbox in mm1150,0Width of letterbox system in mm393,0

**Depth in mm** 120.0 + 23.0 Aperture

Weight in kg 12

**Delivery condition** Supplied fully assembled

## More images