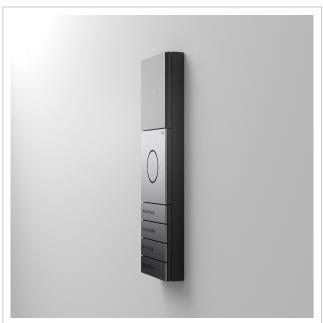

## Stainless steel letterbox designer model BIG - GIRA System 106 - 4-gang prepared

High-quality letterbox from the Briefkasten Manufaktur brand in an extra-large format. The Gira System 106 can be used seamlessly in a flush-mounted design. The preparation is intended for 4 GIRA 106 system modules. The modules can be flush-mounted using the simple mounting system (surface-mounted housing 5508910 required!).

### Important information

Camera or intercom preparation

The intercom systems must be connected by an electrician. Please contact your trusted electrician for planning, fitting and installation.

Water protection