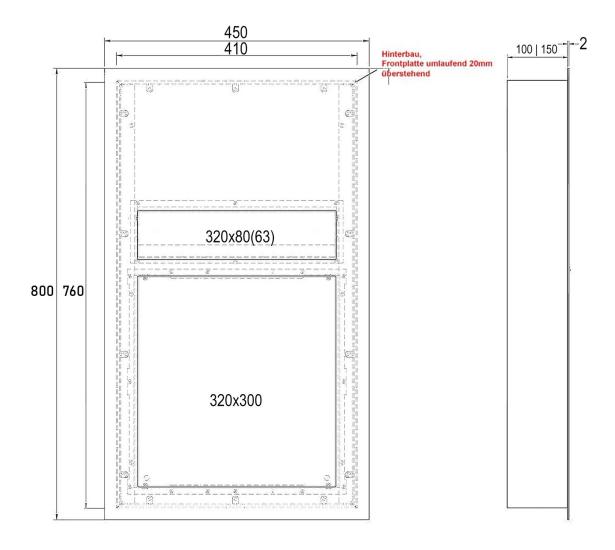

### **Dimensions**

Height of single box in mm760,0 | 800,0Width of single box in mm410,0 | 450,0Capacity in litres21,0 | 31,0Height of letterbox slot in mm63,0Width of letter slot in mm320,0

**Depth in mm** 100,0 | 150,0

### Drawing

Alle Angaben unter Vorbehalt von technischen Änderungen in mm. Maßtoleranzen möglich +/- 2mm.