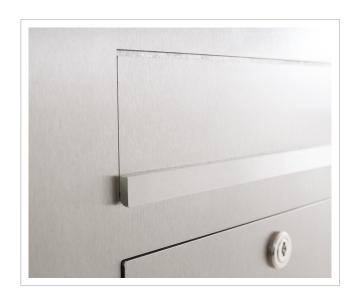

- Designer stainless steel flush-mounted letterbox made of 2 mm V2A stainless steel.
- Front mail removal door 320 mm x 300 mm, opens from top to bottom. Incl. 2 keys with key number.
- Mail slot from the front, dimensions: W 32 cm x H 6.3 cm, C4 landscape. Very large letters fit in here without creasing.
- Flush-mounted or surface-mounted box dimensions: H 760 mm x W 410 x D 100 | 150 mm.
- Plaster box made of galvanised steel.
- Plaster box with pre-punched cable inlets on all sides.
- WITHOUT GIRA system components!