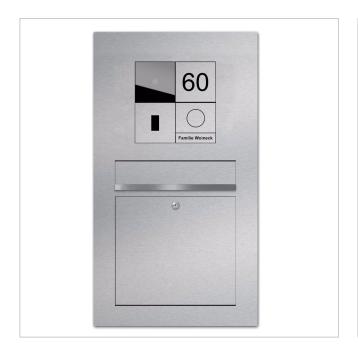

## Stainless steel letterbox designer model BIG - GIRA System 106 - 4-gang prepared

High-quality letterbox from the Briefkasten Manufaktur brand in an extra-large format. The Gira System 106 can be used seamlessly in a flush-mounted design. The preparation is intended for 4 GIRA 106 system modules. The modules can be flush-mounted using the simple mounting system (surface-mounted housing 5508910 required!).

This is a real eye-catcher among letterboxes. Clear lines and no-frills design characterise the designer letterbox with GIRA System 106. Our products have a high quality, reliable functionality and their own identity. Made by Briefkasten Manufaktur.

# **Product properties**

Series DESIGNER

Functions Newspaper compartment, Camera, Intercom, Fingerprint, Keypad

Functional box prepared for manufacturer GIRA

Material Aluminium AlMg3 W19, Stainless steel V2A 1.4301