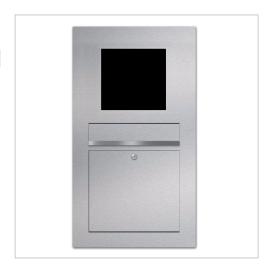

## Stainless steel letterbox designer model BIG - GIRA System 106 - 4-gang prepared

High-quality letterbox from the Briefkasten Manufaktur brand in an extra-large format. The Gira System 106 can be used seamlessly in a flush-mounted design. The preparation is intended for 4 GIRA 106 system modules. The modules can be flush-mounted using the simple mounting system (surface-mounted housing 5508910 required!).

This is a real eye-catcher among letterboxes. Clear lines and no-frills design characterise the designer letterbox with GIRA System 106. Our products have a high quality, reliable functionality and their own identity. Made by Briefkasten Manufaktur.

- Designer stainless steel flush-mounted letterbox made of 2 mm V2A stainless steel.
- Front mail removal door 320 mm x 300 mm, opens from top to bottom. Incl. 2 keys with key number.
- Mail slot from the front, dimensions: W 32 cm x H 6.3 cm, C4 landscape. Very large letters fit in here without creasing.
- Flush-mounted or surface-mounted box dimensions: H 760 mm x W 410 x D 100 | 150 mm.
- Plaster box made of galvanised steel.
- Plaster box with pre-punched cable inlets on all sides.
- WITHOUT GIRA system components!