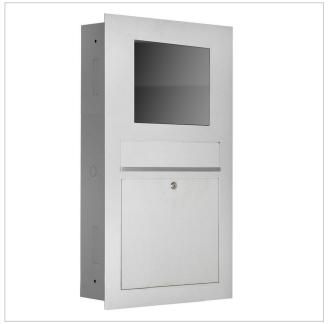

## Stainless steel letterbox designer model BIG - GIRA System 106 - 4-gang prepared

High-quality letterbox from the Briefkasten Manufaktur brand in an extra-large format. The Gira System 106 can be used seamlessly in a flush-mounted design. The preparation is intended for 4 GIRA 106 system modules. The modules can be flush-mounted using the simple mounting system (surface-mounted housing 5508910 required!).

This is a real eye-catcher among letterboxes. Clear lines and no-frills design characterise the designer letterbox with GIRA System 106. Our products have a high quality, reliable functionality and their own identity. Made by Briefkasten Manufaktur.

- Designer stainless steel flush-mounted letterbox made of 2 mm V2A stainless steel.
- Front mail removal door 320 mm x 300 mm, opens from top to bottom. Incl. 2 keys with key number.
- Mail slot from the front, dimensions: W 32 cm x H 6.3 cm, C4 landscape. Very large letters fit in here without creasing.
- Flush-mounted or surface-mounted box dimensions: H 760 mm x W 410 x D 100 | 150 mm.
- Plaster box made of galvanised steel.
- Plaster box with pre-punched cable inlets on all sides.
- WITHOUT GIRA system components!