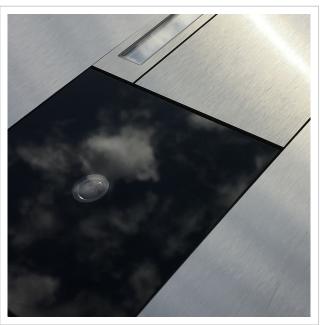

### Important information

Camera or intercom preparation

The intercom systems must be connected by an electrician. Please contact your trusted electrician for planning, fitting and installation.

Water protection