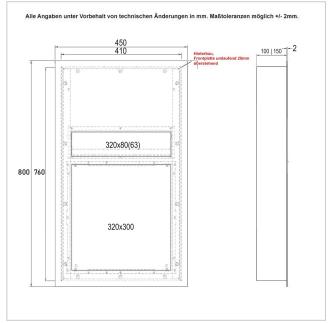

- Designer stainless steel flush-mounted letterbox made of 2 mm V2A stainless steel.
- Front mail removal door 320 mm x 300 mm, opens from top to bottom. Incl. 2 keys with key number.
- Mail slot from the front, dimensions: W 32 cm x H 6.3 cm, C4 landscape. Very large letters fit in here without creasing.
- Flush-mounted or surface-mounted box dimensions: H 760 mm x W 410 x D 100 | 150 mm.
- Plaster box made of galvanised steel.
- Plaster box with pre-punched cable inlets on all sides.
- WITHOUT GIRA system components!

### **Dimensions**

Height of single box in mm760,0 | 800,0Width of single box in mm410,0 | 450,0Capacity in litres21,0 | 31,0Height of letterbox slot in mm63,0Width of letter slot in mm320,0

**Depth in mm** 100,0 | 150,0

### Drawing

Alle Angaben unter Vorbehalt von technischen Änderungen in mm. Maßtoleranzen möglich +/- 2mm.