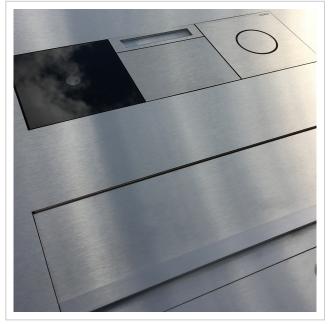

- Designer stainless steel flush-mounted letterbox made of 2 mm V2A stainless steel.
- Front mail removal door 320 mm x 300 mm, opens from top to bottom. Incl. 2 keys with key number.
- Mail slot from the front, dimensions: W 32 cm x H 6.3 cm, C4 landscape. Very large letters fit in here without creasing.
- Flush-mounted or surface-mounted box dimensions: H 760 mm x W 410 x D 100 | 150 mm.
- Plaster box made of galvanised steel.
- Plaster box with pre-punched cable inlets on all sides.
- WITHOUT GIRA system components!

# **Product properties**

Series DESIGNER

Functions Newspaper compartment, Camera, Intercom, Fingerprint, Keypad

Functional box prepared for manufacturer GIRA

Material Aluminium AlMg3 W19, Stainless steel V2A 1.4301