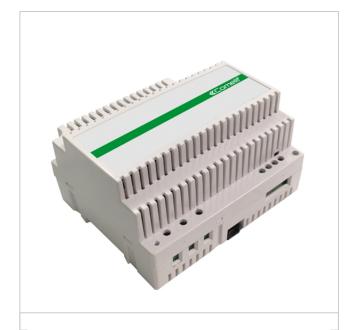

#### 2-wire power supply unit 1210

Power supply unit with toroidal transformer, overload and short-circuit protection for the 2-wire system (SB2) for supplying the external call station (L1-L1) and the riser line (L2-L2). Equipped with a terminal for line termination Art. 1216. Input voltage 110-240V AC. Dimensions: 141 x 89 x 62 mm (WD) (8 DIN modules)