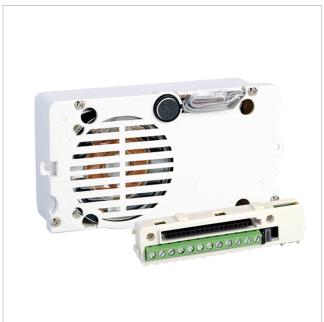

#### Audio loudspeaker 1621

Loudspeaker unit for 2-wire system with terminal block and speech connection with echo cancellation, dustproof and waterproof loudspeaker, electret microphone and adjustable loudspeaker volume on the front. Microprocessor and DIP switch with 8 positions for programming subscriber addresses. Integrated electronic door release function (3 A) and additional relay contacts C, NC, NO with 10 A. Time-switched door opener input and "Door open" display. Dimensions: 102 x 55 x 38 mm (WD)