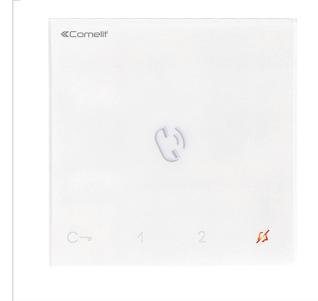

#### Door station 6750W

Mini Audio Handsfree with hands-free function is available in the version for surface mounting and has numerous functions such as a door release button, setting the ring tone volume and ring tone switch-off with red LED display when the function is active. Mini Audio Handfree can be used to switch relays optionally connected to the system or for internal communication. Dimensions: 140 mm x 140 mm x 20 mm (WD)