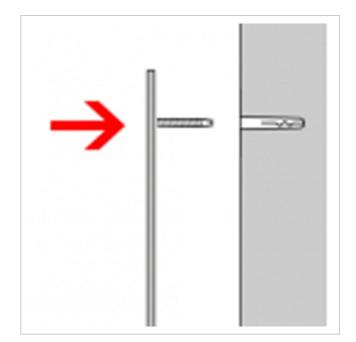

### Stainless steel house number Klopstock

Choosing the right font is crucial for a house number. Optimum legibility is the top priority. However, the house number is also an important design element. There are two 30 mm long welding studs with threads on the back. After drilling the holes and inserting the plugs, all you need to do is attach the numbers/letters.

Made in Germany, manufactured in Bad Salzuflen

- House number made of stainless steel V2A 1.4301.
- Fastening to the wall is carried out using welding studs, which are simply inserted into the dowel holes.
- Material thickness 2 mm.
- Supplied with dowels (S6).