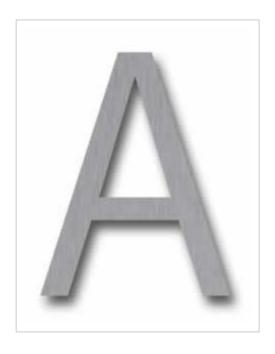

# Stainless steel house number Klopstock | A (capital letter) | 150mm | Stainless steel, ground

Product number 528-VA-16

### Stainless steel house number Klopstock

Choosing the right font is crucial for a house number. Optimum legibility is the top priority. However, the house number is also an important design element. There are two 30 mm long welding studs with threads on the back. After drilling the holes and inserting the plugs, all you need to do is attach the numbers/letters.

### **Dimensions**

Height in mm max. 150

Depth in mm 2,0

Weight in kg 0,5