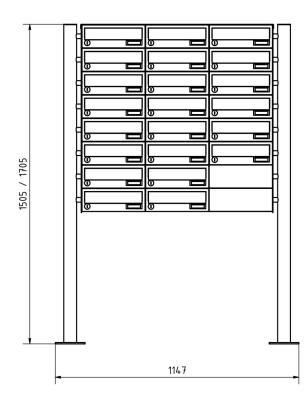

# Dimensions

| Height of single box in mm      | 110,0                                                  |
|---------------------------------|--------------------------------------------------------|
| Width of single box in mm       | 300,0                                                  |
| Capacity in litres              | 12                                                     |
| Height of letterbox slot in mm  | 35,0                                                   |
| Width of letter slot in mm      | 265,0                                                  |
| Height of letterbox in mm       | 880,0                                                  |
| Width of letterbox system in mm | 900,0                                                  |
| Overall height in mm            | 1500,0   1700,0                                        |
| Total width in mm               | 1060,0                                                 |
| Depth in mm                     | 435,0                                                  |
| Weight in kg                    | 81                                                     |
| Delivery condition              | Supplied in blocks, stand elements / letterbox divided |

#### Drawing

Montagebohrungen

Briefkasten Manufaktur Lippe GmbH Werler Straße 60 32105 Bad Salzuflen www.briefkasten-manufaktur.de info@briefkasten-manufaktur.de Tel.: +49 5222 807110 Geschäftsführer Oliver Woineck Ust.ID.Nr. DE303690847 Handelsregister Amtsgericht Lemgo, HRB 8618