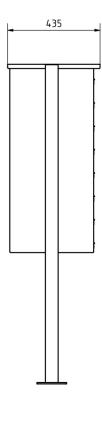

# Dimensions

| Height of single box in mm      | 110,0                                                  |
|---------------------------------|--------------------------------------------------------|
| Width of single box in mm       | 300,0                                                  |
| Capacity in litres              | 12                                                     |
| Height of letterbox slot in mm  | 35,0                                                   |
| Width of letter slot in mm      | 265,0                                                  |
| Height of letterbox in mm       | 880,0                                                  |
| Width of letterbox system in mm | 900,0                                                  |
| Overall height in mm            | 1500,0   1700,0                                        |
| Total width in mm               | 1060,0                                                 |
| Depth in mm                     | 435,0                                                  |
| Weight in kg                    | 81                                                     |
| Delivery condition              | Supplied in blocks, stand elements / letterbox divided |

#### Drawing

Montagebohrungen

Briefkasten Manufaktur Lippe GmbH Werler Straße 60 32105 Bad Salzuflen www.briefkasten-manufaktur.de info@briefkasten-manufaktur.de Tel.: +49 5222 807110 Geschäftsführer Oliver Woineck Ust.ID.Nr. DE303690847 Handelsregister Amtsgericht Lemgo, HRB 8618