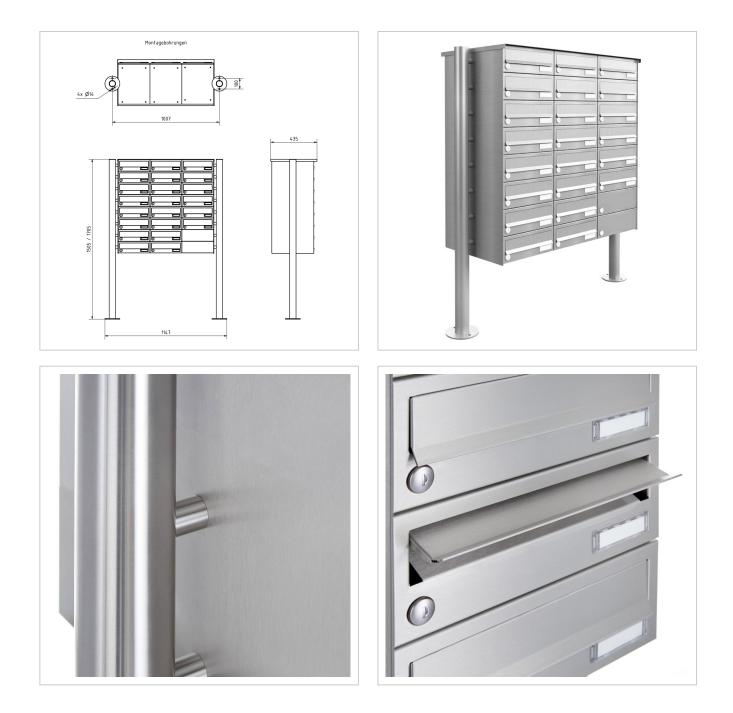

# 22 letterbox system freestanding Design BASIC 385-VA ST-R - stainless steel V2A, polished

Modern free-standing letterbox for 22 parties made in Germany by Briefkasten Manufaktur.

The letterboxes and standing elements are made of weather-resistant V2A stainless steel, polished. The high-quality workmanship and well thought-out concept make this letterbox system our top seller. A rain drainage edge for optimum water protection, a double-edged throw-in flap with rubber lip, the solid interchangeable nameplate and the robust lock characterise this free-standing letterbox.

Thanks to the design, self-assembly is straightforward.

- 22 letterbox system made of stainless steel V2 A, polished
- The system is manufactured by Briefkasten Manufaktur. German quality production "Made in Germany".
- The letterboxes comply with DIN/EN 13724. Insertion size (3.5 cm x 26.5 cm) for C4 high, large letters also fit in here without creasing.
- Insertion flaps with sound-absorbing rubber lip for very quiet mail insertion.
- The doors can be opened from left to right.
- Incl. 2 keys with key number and changeable name plate under the flap for each letterbox.
- With close-fitting side panelling and rain cover in solid design.
- The stand elements are made of 60.0 mm V2A stainless steel 1.4301, polished for screw mounting or setting in concrete.

# Dimensions

| Height of single box in mm      | 110,0                                                  |
|---------------------------------|--------------------------------------------------------|
| Width of single box in mm       | 300,0                                                  |
| Capacity in litres              | 12                                                     |
| Height of letterbox slot in mm  | 35,0                                                   |
| Width of letter slot in mm      | 265,0                                                  |
| Height of letterbox in mm       | 880,0                                                  |
| Width of letterbox system in mm | 900,0                                                  |
| Overall height in mm            | 1500,0   1700,0                                        |
| Total width in mm               | 1060,0                                                 |
| Depth in mm                     | 435,0                                                  |
| Weight in kg                    | 81                                                     |
| Delivery condition              | Supplied in blocks, stand elements / letterbox divided |

#### Drawing

Montagebohrungen

Briefkasten Manufaktur Lippe GmbH Werler Straße 60 32105 Bad Salzuflen www.briefkasten-manufaktur.de info@briefkasten-manufaktur.de Tel.: +49 5222 807110 Geschäftsführer Oliver Woineck Ust.ID.Nr. DE303690847 Handelsregister Amtsgericht Lemgo, HRB 8618