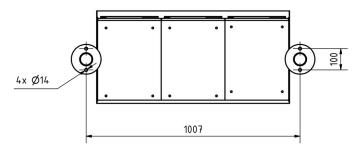

# Dimensions

| Height of single box in mm      | 110,0                                                  |
|---------------------------------|--------------------------------------------------------|
| Width of single box in mm       | 300,0                                                  |
| Capacity in litres              | 12                                                     |
| Height of letterbox slot in mm  | 35,0                                                   |
| Width of letter slot in mm      | 265,0                                                  |
| Height of letterbox in mm       | 880,0                                                  |
| Width of letterbox system in mm | 900,0                                                  |
| Overall height in mm            | 1500,0   1700,0                                        |
| Total width in mm               | 1060,0                                                 |
| Depth in mm                     | 435,0                                                  |
| Weight in kg                    | 81                                                     |
| Delivery condition              | Supplied in blocks, stand elements / letterbox divided |

#### Drawing

Montagebohrungen

Briefkasten Manufaktur Lippe GmbH Werler Straße 60 32105 Bad Salzuflen www.briefkasten-manufaktur.de info@briefkasten-manufaktur.de Tel.: +49 5222 807110 Geschäftsführer Oliver Woineck Ust.ID.Nr. DE303690847 Handelsregister Amtsgericht Lemgo, HRB 8618