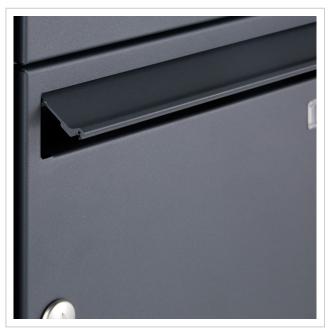

The letterbox and the newspaper compartment are made of galvanised steel, powder-coated in anthracite grey RAL 7016, the stand elements are made of weather-resistant stainless steel V2A, polished. The very high-quality workmanship and the well thought-out concept make this free-standing letter box our top seller, which is characterised by a rain drainage edge for optimum water protection, a throw-in flap with rubber lip, the solid interchangeable nameplate, a practical post holder and the very robust lock. This letterbox is easy to clean and robust.

Thanks to the design, self-assembly is uncomplicated.

- · Letterboxes made of galvanised steel, powder-coated in anthracite grey RAL 7016 fine structure matt.
- The system is manufactured by Briefkasten Manufaktur. German quality production "Made in Germany".
- The letterboxes comply with DIN/EN 13724. Insertion size (3.5 cm x 32.5 cm) for C4 landscape, large letters also fit in here without creasing.
- Insertion flaps with sound-absorbing rubber lip for very quiet insertion of mail.
- The door can be opened from left to right.
- Incl. 2 keys with key number, changeable name plate under the flap and post holder for each letterbox.
- Newspaper compartments with door and toggle lock, powder-coated in anthracite grey RAL 7016, adhesive lettering "ZEITUNG" white. Dimensions: 355x165x100mm.
- Large capacity thanks to optional letterbox depth +50 mm = approx. 17 litres. Suitable for companies and households with very high mail volumes.
- Includes close-fitting rain cover for optimum weather protection.
- The stand elements are made of 42.4 mm V2A stainless steel 1.4301, polished for screw mounting or setting in concrete.