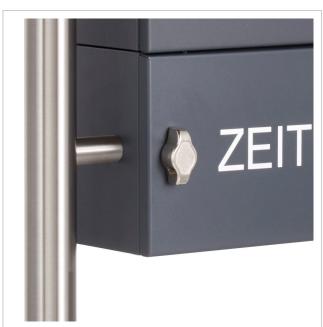

The letterbox and the newspaper compartment are made of galvanised steel, powder-coated in anthracite grey RAL 7016, the stand elements are made of weather-resistant stainless steel V2A, polished. The very high-quality workmanship and the well thought-out concept make this free-standing letter box our top seller, which is characterised by a rain drainage edge for optimum water protection, a throw-in flap with rubber lip, the solid interchangeable nameplate, a practical post holder and the very robust lock. This letterbox is easy to clean and robust.

Thanks to the design, self-assembly is uncomplicated.

- · Letterboxes made of galvanised steel, powder-coated in anthracite grey RAL 7016 fine structure matt.
- The system is manufactured by Briefkasten Manufaktur. German quality production "Made in Germany".
- The letterboxes comply with DIN/EN 13724. Insertion size (3.5 cm x 32.5 cm) for C4 landscape, large letters also fit in here without creasing.
- Insertion flaps with sound-absorbing rubber lip for very quiet insertion of mail.
- The door can be opened from left to right.
- Incl. 2 keys with key number, changeable name plate under the flap and post holder for each letterbox.
- Newspaper compartments with door and toggle lock, powder-coated in anthracite grey RAL 7016, adhesive lettering "ZEITUNG" white. Dimensions: 355x165x100mm.
- Large capacity thanks to optional letterbox depth +50 mm = approx. 17 litres. Suitable for companies and households with very high mail volumes.
- Includes close-fitting rain cover for optimum weather protection.
- The stand elements are made of 42.4 mm V2A stainless steel 1.4301, polished for screw mounting or setting in concrete.