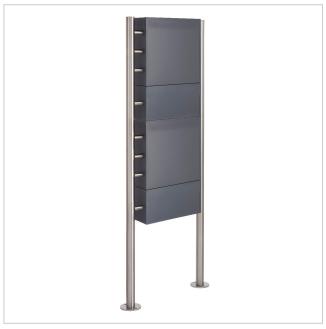

# 2-post 2x1 letterbox Design BASIC 381 ST-R with closed newspaper compartment - RAL 7016 anthracite grey | RAL 7016 anthracite grey, fine structure, matt | 100mm depth | with 2 letterboxes

**Product number** 381-K7016-2S-ZFG-100

# 2-post box system freestanding design BASIC 381-K7016-ZFG with closed newspaper compartment - anthracite grey RAL 7016

The 2-unit letterbox system BASIC with closed newspaper compartment, operated with a toggle lock.

The letterbox and the newspaper compartment are made of galvanised steel, powder-coated in anthracite grey RAL 7016, the stand elements are made of weather-resistant stainless steel V2A, polished. The very high-quality workmanship and the well thought-out concept make this free-standing letter box our top seller, which is characterised by a rain drainage edge for optimum water protection, a throw-in flap with rubber lip, the solid interchangeable nameplate, a practical post holder and the very robust lock. This letterbox is easy to clean and robust.

Thanks to the design, self-assembly is uncomplicated.

- · Letterboxes made of galvanised steel, powder-coated in anthracite grey RAL 7016 fine structure matt.
- The system is manufactured by Briefkasten Manufaktur. German quality production "Made in Germany".
- The letterboxes comply with DIN/EN 13724. Insertion size (3.5 cm x 32.5 cm) for C4 landscape, large letters also fit in here without creasing.
- Insertion flaps with sound-absorbing rubber lip for very quiet insertion of mail.
- The door can be opened from left to right.
- Incl. 2 keys with key number, changeable name plate under the flap and post holder for each letterbox.
- Newspaper compartments with door and toggle lock, powder-coated in anthracite grey RAL 7016, adhesive lettering "ZEITUNG" white. Dimensions: 355x165x100mm.
- Large capacity thanks to optional letterbox depth +50 mm = approx. 17 litres. Suitable for companies and households with very high mail volumes.
- Includes close-fitting rain cover for optimum weather protection.
- The stand elements are made of 42.4 mm V2A stainless steel 1.4301, polished for screw mounting or setting in concrete.

#### **Dimensions**

Height of single box in mm330,0Width of single box in mm355,0Capacity in litres12,0 | 17,0Height of letterbox slot in mm35,0Width of letter slot in mm325,0Height of letterbox in mm990,0Width of letterbox system in mm355,0

Overall height in mm 1500.0 + 70.0 Attached rain roof

Total width in mm 545,0

**Depth in mm** 100,0 | 150,0

Weight in kg 31

**Delivery condition** Supplied in blocks, stand elements / letterbox divided