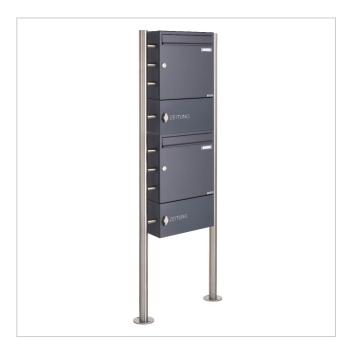

# 2-post 2x1 letterbox Design BASIC 381 ST-R with closed newspaper compartment - RAL 7016 anthracite grey | RAL 7016 anthracite grey, fine structure, matt | 100mm depth | with 2 letterboxes

**Product number** 381-K7016-2S-ZFG-100

# 2-post box system freestanding design BASIC 381-K7016-ZFG with closed newspaper compartment - anthracite grey RAL 7016

The 2-unit letterbox system BASIC with closed newspaper compartment, operated with a toggle lock.

The letterbox and the newspaper compartment are made of galvanised steel, powder-coated in anthracite grey RAL 7016, the stand elements are made of weather-resistant stainless steel V2A, polished. The very high-quality workmanship and the well thought-out concept make this free-standing letter box our top seller, which is characterised by a rain drainage edge for optimum water protection, a throw-in flap with rubber lip, the solid interchangeable nameplate, a practical post holder and the very robust lock. This letterbox is easy to clean and robust.

Thanks to the design, self-assembly is uncomplicated.

- · Letterboxes made of galvanised steel, powder-coated in anthracite grey RAL 7016 fine structure matt.
- The system is manufactured by Briefkasten Manufaktur. German quality production "Made in Germany".
- The letterboxes comply with DIN/EN 13724. Insertion size (3.5 cm x 32.5 cm) for C4 landscape, large letters also fit in here without creasing.
- Insertion flaps with sound-absorbing rubber lip for very quiet insertion of mail.
- The door can be opened from left to right.
- Incl. 2 keys with key number, changeable name plate under the flap and post holder for each letterbox.
- Newspaper compartments with door and toggle lock, powder-coated in anthracite grey RAL 7016, adhesive lettering "ZEITUNG" white. Dimensions: 355x165x100mm.
- Large capacity thanks to optional letterbox depth +50 mm = approx. 17 litres. Suitable for companies and households with very high mail volumes.
- Includes close-fitting rain cover for optimum weather protection.
- The stand elements are made of 42.4 mm V2A stainless steel 1.4301, polished for screw mounting or setting in concrete.

#### **Dimensions**

Height of single box in mm330,0Width of single box in mm355,0Capacity in litres12,0 | 17,0Height of letterbox slot in mm35,0Width of letter slot in mm325,0Height of letterbox in mm990,0Width of letterbox system in mm355,0

Overall height in mm 1500.0 + 70.0 Attached rain roof

Total width in mm 545,0

**Depth in mm** 100,0 | 150,0

Weight in kg 31

**Delivery condition** Supplied in blocks, stand elements / letterbox divided