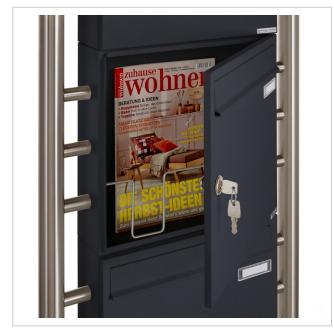

Thanks to the design, self-assembly is uncomplicated.

- · Letterboxes made of galvanised steel, powder-coated in anthracite grey RAL 7016 fine structure matt.
- The system is manufactured by Briefkasten Manufaktur. German quality production "Made in Germany".
- The letterboxes comply with DIN/EN 13724. Insertion size (3.5 cm x 32.5 cm) for C4 landscape, large letters also fit in here without creasing.
- Insertion flaps with sound-absorbing rubber lip for very quiet insertion of mail.
- The door can be opened from left to right.
- Incl. 2 keys with key number, changeable name plate under the flap and post holder for each letterbox.
- Newspaper compartments with door and toggle lock, powder-coated in anthracite grey RAL 7016, adhesive lettering "ZEITUNG" white. Dimensions: 355x165x100mm.
- Large capacity thanks to optional letterbox depth +50 mm = approx. 17 litres. Suitable for companies and households with very high mail volumes.
- Includes close-fitting rain cover for optimum weather protection.
- The stand elements are made of 42.4 mm V2A stainless steel 1.4301, polished for screw mounting or setting in concrete.