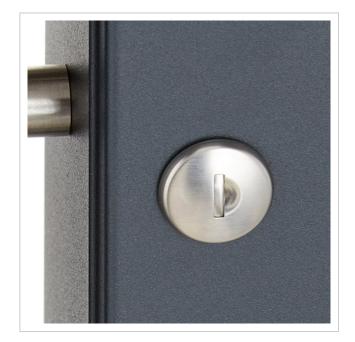

The letterbox and the newspaper compartment are made of galvanised steel, powder-coated in anthracite grey RAL 7016, the stand elements are made of weather-resistant stainless steel V2A, polished. The very high-quality workmanship and the well thought-out concept make this free-standing letter box our top seller, which is characterised by a rain drainage edge for optimum water protection, a throw-in flap with rubber lip, the solid interchangeable nameplate, a practical post holder and the very robust lock. This letterbox is easy to clean and robust.

Thanks to the design, self-assembly is uncomplicated.

- · Letterboxes made of galvanised steel, powder-coated in anthracite grey RAL 7016 fine structure matt.
- The system is manufactured by Briefkasten Manufaktur. German quality production "Made in Germany".
- The letterboxes comply with DIN/EN 13724. Insertion size (3.5 cm x 32.5 cm) for C4 landscape, large letters also fit in here without creasing.
- Insertion flaps with sound-absorbing rubber lip for very quiet insertion of mail.
- The door can be opened from left to right.
- Incl. 2 keys with key number, changeable name plate under the flap and post holder for each letterbox.
- Newspaper compartments with door and toggle lock, powder-coated in anthracite grey RAL 7016, adhesive lettering "ZEITUNG" white. Dimensions: 355x165x100mm.
- Large capacity thanks to optional letterbox depth +50 mm = approx. 17 litres. Suitable for companies and households with very high mail volumes.
- Includes close-fitting rain cover for optimum weather protection.
- The stand elements are made of 42.4 mm V2A stainless steel 1.4301, polished for screw mounting or setting in concrete.