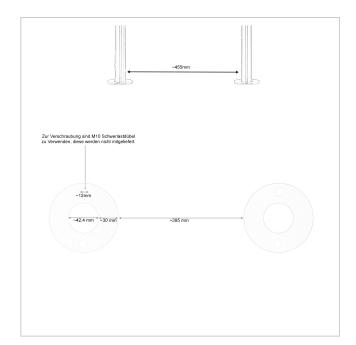

Overall height in mm 1500.0 + 70.0 Attached rain roof

Total width in mm 545,0

**Depth in mm** 100,0 | 150,0

Weight in kg 31

**Delivery condition** Supplied in blocks, stand elements / letterbox divided