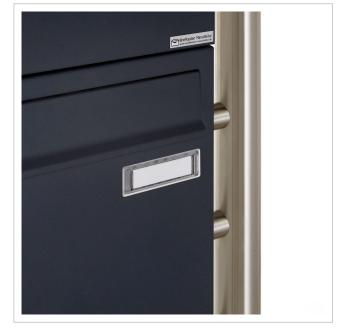

Thanks to the design, self-assembly is uncomplicated.

- · Letterboxes made of galvanised steel, powder-coated in anthracite grey RAL 7016 fine structure matt.
- The system is manufactured by Briefkasten Manufaktur. German quality production "Made in Germany".
- The letterboxes comply with DIN/EN 13724. Insertion size (3.5 cm x 32.5 cm) for C4 landscape, large letters also fit in here without creasing.
- Insertion flaps with sound-absorbing rubber lip for very quiet insertion of mail.
- The door can be opened from left to right.
- Incl. 2 keys with key number, changeable name plate under the flap and post holder for each letterbox.
- Newspaper compartments with door and toggle lock, powder-coated in anthracite grey RAL 7016, adhesive lettering "ZEITUNG" white. Dimensions: 355x165x100mm.
- Large capacity thanks to optional letterbox depth +50 mm = approx. 17 litres. Suitable for companies and households with very high mail volumes.
- Includes close-fitting rain cover for optimum weather protection.
- The stand elements are made of 42.4 mm V2A stainless steel 1.4301, polished for screw mounting or setting in concrete.