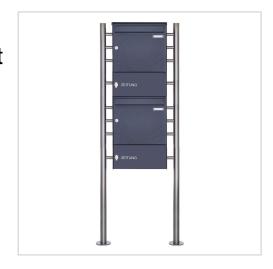

# 2-post 2x1 letterbox Design BASIC 381 ST-R with closed newspaper compartment - RAL 7016 anthracite grey | RAL 7016 anthracite grey, fine structure, matt | 100mm depth | with 2 letterboxes

**Product number** 381-K7016-2S-ZFG-100

# 2-post box system freestanding design BASIC 381-K7016-ZFG with closed newspaper compartment - anthracite grey RAL 7016

The 2-unit letterbox system BASIC with closed newspaper compartment, operated with a toggle lock.

The letterbox and the newspaper compartment are made of galvanised steel, powder-coated in anthracite grey RAL 7016, the stand elements are made of weather-resistant stainless steel V2A, polished. The very high-quality workmanship and the well thought-out concept make this free-standing letter box our top seller, which is characterised by a rain drainage edge for optimum water protection, a throw-in flap with rubber lip, the solid interchangeable nameplate, a practical post holder and the very robust lock. This letterbox is easy to clean and robust.

#### **Dimensions**

Height of single box in mm330,0Width of single box in mm355,0Capacity in litres12,0 | 17,0Height of letterbox slot in mm35,0Width of letter slot in mm325,0Height of letterbox in mm990,0Width of letterbox system in mm355,0

Overall height in mm 1500.0 + 70.0 Attached rain roof

Total width in mm 545,0

**Depth in mm** 100,0 | 150,0

Weight in kg 31

**Delivery condition** Supplied in blocks, stand elements / letterbox divided