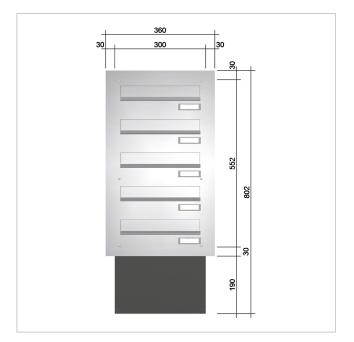

### **Dimensions**

Height of single box in mm 110,0 Width of single box in mm 300,0 Capacity in litres 10,0 - 15,0 Height of letterbox slot in mm 35,0

Width of letter slot in mm 265,0

**Depth in mm** 290,0 - 440,0