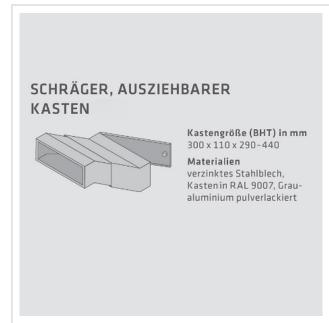

# Through-the-wall letterbox BASIC 622 - polished V2A stainless steel - 5 parties

The stainless steel through-the-wall letterbox has plenty of volume for receiving post and is variable in depth from 290 - 440 mm to optimally adapt to your wall thickness (30 degree angle running diagonally to the rear). Each individual letterbox has a size of 300 x 110 x 290 to 440 mm (WxHxD). The boxes comply with the current EN 13724 standard so that A4 envelopes, for example, can be inserted without being bent and protection against break-ins is guaranteed.

- 5-party wall-mounted letterbox system made of brushed V2A stainless steel
- Removal door without end frame (for an even look without interruptions). Front panel is attached to the plaster.
- Inclined, pull-out box made of galvanised steel, powder-coated in RAL 9007.
- Variable depth from 290mm 440m, 30 degree angle running diagonally to the rear.
- The letterbox complies with DIN/EN 13724. Insertion size (3.5 cm x 26.5 cm) for C4 high, large letters also fit in here without creasing.
- Insertion flaps with noise-absorbing rubber buffers for very quiet insertion of mail.
- The removal door can be opened from left to right.
- Incl. 2 keys with key number & interchangeable name plate under the flap.
- The labelling on the name plates can be changed as required
- Assembly instructions included.

### **Dimensions**

Height of single box in mm 110,0 Width of single box in mm 300,0 Capacity in litres 10,0 - 15,0 Height of letterbox slot in mm 35,0

Width of letter slot in mm 265,0

**Depth in mm** 290,0 - 440,0