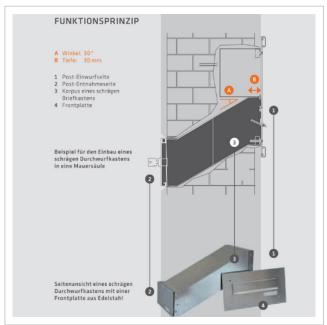

# Through-the-wall letterbox BASIC 622 - polished V2A stainless steel - 5 parties

The stainless steel through-the-wall letterbox has plenty of volume for receiving post and is variable in depth from 290 - 440 mm to optimally adapt to your wall thickness (30 degree angle running diagonally to the rear). Each individual letterbox has a size of 300 x 110 x 290 to 440 mm (WxHxD). The boxes comply with the current EN 13724 standard so that A4 envelopes, for example, can be inserted without being bent and protection against break-ins is guaranteed.

- 5-party wall-mounted letterbox system made of brushed V2A stainless steel
- Removal door without end frame (for an even look without interruptions). Front panel is attached to the plaster.
- Inclined, pull-out box made of galvanised steel, powder-coated in RAL 9007.
- Variable depth from 290mm 440m, 30 degree angle running diagonally to the rear.
- The letterbox complies with DIN/EN 13724. Insertion size (3.5 cm x 26.5 cm) for C4 high, large letters also fit in here without creasing.
- Insertion flaps with noise-absorbing rubber buffers for very quiet insertion of mail.
- The removal door can be opened from left to right.
- Incl. 2 keys with key number & interchangeable name plate under the flap.
- The labelling on the name plates can be changed as required
- Assembly instructions included.

### **Dimensions**

Height of single box in mm 110,0 Width of single box in mm 300,0 Capacity in litres 10,0 - 15,0 Height of letterbox slot in mm 35,0

Width of letter slot in mm 265,0

**Depth in mm** 290,0 - 440,0