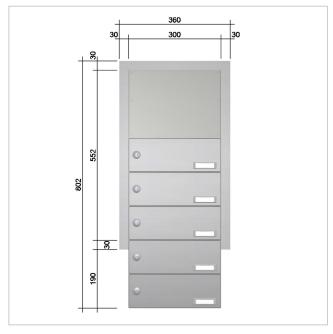

### **Dimensions**

Height of single box in mm 110,0 Width of single box in mm 300,0 Capacity in litres 10,0 - 15,0 Height of letterbox slot in mm 35,0

Width of letter slot in mm 265,0

**Depth in mm** 290,0 - 440,0