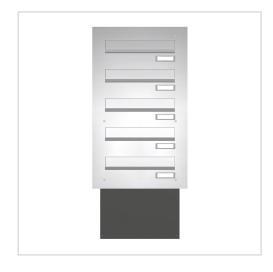

# Wall-mounted letterbox BASIC 622 - polished V2A stainless steel - 5 parties | Stainless steel, ground | with 5 letterboxes

Product number 622-VA-5

# Through-the-wall letterbox BASIC 622 - polished V2A stainless steel - 5 parties

The stainless steel through-the-wall letterbox has plenty of volume for receiving post and is variable in depth from 290 - 440 mm to optimally adapt to your wall thickness (30 degree angle running diagonally to the rear). Each individual letterbox has a size of 300 x 110 x 290 to 440 mm (WxHxD). The boxes comply with the current EN 13724 standard so that A4 envelopes, for example, can be inserted without being bent and protection against break-ins is guaranteed.

- 5-party wall-mounted letterbox system made of brushed V2A stainless steel
- Removal door without end frame (for an even look without interruptions). Front panel is attached to the plaster.
- Inclined, pull-out box made of galvanised steel, powder-coated in RAL 9007.
- Variable depth from 290mm 440m, 30 degree angle running diagonally to the rear.
- The letterbox complies with DIN/EN 13724. Insertion size (3.5 cm x 26.5 cm) for C4 high, large letters also fit in here without creasing.
- Insertion flaps with noise-absorbing rubber buffers for very quiet insertion of mail.
- The removal door can be opened from left to right.
- Incl. 2 keys with key number & interchangeable name plate under the flap.
- The labelling on the name plates can be changed as required
- Assembly instructions included.