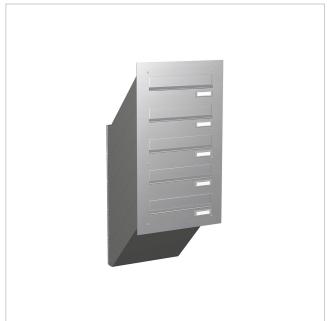

# Wall-mounted letterbox BASIC 622 - polished V2A stainless steel - 5 parties | Stainless steel, ground | with 5 letterboxes

Product number 622-VA-5

- 5-party wall-mounted letterbox system made of brushed V2A stainless steel
- Removal door without end frame (for an even look without interruptions). Front panel is attached to the plaster.
- Inclined, pull-out box made of galvanised steel, powder-coated in RAL 9007.
- Variable depth from 290mm 440m, 30 degree angle running diagonally to the rear.
- The letterbox complies with DIN/EN 13724. Insertion size (3.5 cm x 26.5 cm) for C4 high, large letters also fit in here without creasing.
- Insertion flaps with noise-absorbing rubber buffers for very quiet insertion of mail.
- The removal door can be opened from left to right.
- Incl. 2 keys with key number & interchangeable name plate under the flap.
- The labelling on the name plates can be changed as required
- Assembly instructions included.

# Product properties

Material Steel, galvanised, Stainless steel V2A 1.4301

Series BASIC

Boxes by volume Normal > 10 litres

Name labelling Nameplate

Number of boxes with 5 letterboxes

Surface/colour Brushed, RAL 9007 grey aluminium