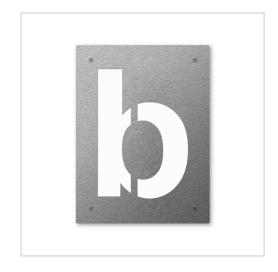

# Stainless steel house number Heym 240mm | b (lower case) | Stainless steel, ground

Product number 704C-VA-12

### Stainless steel house number Heym 240mm

Heym is a house number for all those who like it functional and modern. This house number not only impresses with its clear appearance, but also with its very simple installation. It is fastened from the front with visible stainless steel screws, while spacers ensure the distance to the wall. The numbers are laser-cut from brushed stainless steel sheet and - depending on the design - provide a clear view of the background (house wall) or a coloured painted background. This interplay of colour and stainless steel creates very interesting contrasts.

- House number laser-cut from brushed stainless steel sheet or stainless steel, powder-coated, provides a clear view of the background.
- Mounted at a distance from the wall
- Number height approx. 17.5 cm
- Material thickness 2 mm