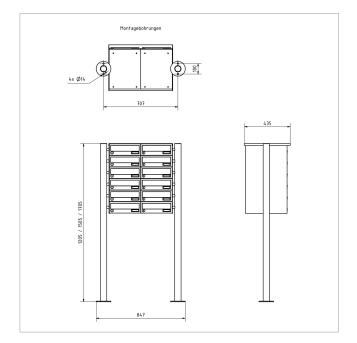

#### **Dimensions**

Height of single box in mm110,0Width of single box in mm300,0Capacity in litres12Height of letterbox slot in mm35,0Width of letter slot in mm265,0Height of letterbox in mm660,0Width of letterbox system in mm600,0

Overall height in mm 1200,0 | 1500,0 | 1700,0

Total width in mm765,0Depth in mm435,0Weight in kg64

**Delivery condition** Supplied in blocks, stand elements / letterbox divided

#### Drawing

Montagebohrungen