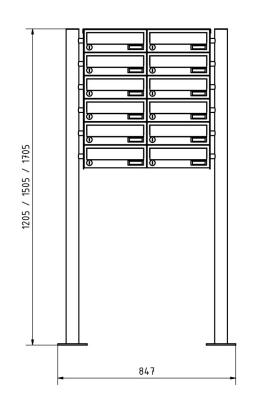

#### **Dimensions**

Height of single box in mm110,0Width of single box in mm300,0Capacity in litres12Height of letterbox slot in mm35,0Width of letter slot in mm265,0Height of letterbox in mm660,0Width of letterbox system in mm600,0

Overall height in mm 1200,0 | 1500,0 | 1700,0

Total width in mm765,0Depth in mm435,0Weight in kg64

**Delivery condition** Supplied in blocks, stand elements / letterbox divided