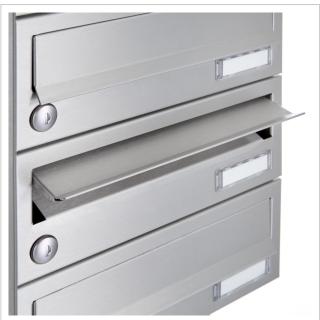

The letterboxes and stand elements are made of weather-resistant V2A stainless steel, polished. The high-quality workmanship and well thought-out concept make this letterbox system our top seller. A rain drainage edge for optimum water protection, a double-edged throw-in flap with rubber lip, the solid interchangeable nameplate and the robust lock characterise this free-standing letterbox.

Thanks to the design, self-assembly is straightforward.

- 12-post letterbox system made of stainless steel V2 A, polished
- The system is manufactured by Briefkasten Manufaktur. German quality production "Made in Germany".
- The letterboxes comply with DIN/EN 13724. Insertion size (3.5 cm x 26.5 cm) for C4 high, large letters also fit in here without creasing.
- Insertion flaps with sound-absorbing rubber lip for very quiet insertion of mail.
- The doors can be opened from left to right.
- Incl. 2 keys with key number and changeable name plate under the flap for each letterbox.
- With close-fitting side panelling and rain cover in solid design.
- The stand elements are made of 60.0 mm V2A stainless steel 1.4301, polished for screw mounting or setting in concrete.