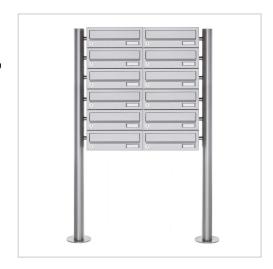

12 letterbox system freestanding Design BASIC 385-VA ST-R - stainless steel V2A, polished | with 12 letterboxes (2x6) | 300x110x385 mm (WxHxD) - ?? Normal 12 litres | Stainless steel, ground

Product number 385-VA-12W

# 12-point pedestal letterbox system made of stainless steel V2 A polished - Design BASIC 385-VA - Horizontal letterboxes

Modern free-standing letterbox for 12 parties made in Germany by Briefkasten Manufaktur.

The letterboxes and stand elements are made of weather-resistant V2A stainless steel, polished. The high-quality workmanship and well thought-out concept make this letterbox system our top seller. A rain drainage edge for optimum water protection, a double-edged throw-in flap with rubber lip, the solid interchangeable nameplate and the robust lock characterise this free-standing letterbox.

Thanks to the design, self-assembly is straightforward.

- 12-post letterbox system made of stainless steel V2 A, polished
- The system is manufactured by Briefkasten Manufaktur. German quality production "Made in Germany".
- The letterboxes comply with DIN/EN 13724. Insertion size (3.5 cm x 26.5 cm) for C4 high, large letters also fit in here without creasing.
- Insertion flaps with sound-absorbing rubber lip for very quiet insertion of mail.
- The doors can be opened from left to right.
- Incl. 2 keys with key number and changeable name plate under the flap for each letterbox.
- With close-fitting side panelling and rain cover in solid design.
- The stand elements are made of 60.0 mm V2A stainless steel 1.4301, polished for screw mounting or setting in concrete.