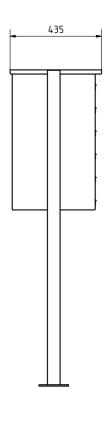

Overall height in mm 1200,0 | 1500,0 | 1700,0

Total width in mm765,0Depth in mm435,0Weight in kg64

**Delivery condition** Supplied in blocks, stand elements / letterbox divided