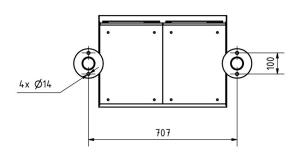

301

Removal of mail On the front Surface/colour Brushed

Number of boxes with 12 letterboxes

Briefkasten Manufaktur Lippe GmbH Werler Straße 60 32105 Bad Salzuflen www.briefkasten-manufaktur.de info@briefkasten-manufaktur.de Tel.: +49 5222 807110

Geschäftsführer Oliver Woineck Ust.ID.Nr. DE303690847 Handelsregister Amtsgericht Lemgo, HRB 8618



#### **Dimensions**

Height of single box in mm110,0Width of single box in mm300,0Capacity in litres12Height of letterbox slot in mm35,0Width of letter slot in mm265,0Height of letterbox in mm660,0Width of letterbox system in mm600,0

Overall height in mm 1200,0 | 1500,0 | 1700,0

Total width in mm765,0Depth in mm435,0Weight in kg64

**Delivery condition** Supplied in blocks, stand elements / letterbox divided



#### Drawing

Montagebohrungen









## More images