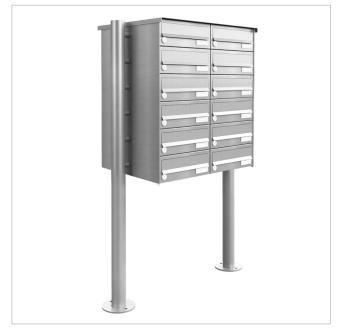

12 letterbox system freestanding Design BASIC 385-VA ST-R - stainless steel V2A, polished | with 12 letterboxes (2x6) | 300x110x385 mm (WxHxD) - ?? Normal 12 litres | Stainless steel, ground

Product number 385-VA-12W

# 12-point pedestal letterbox system made of stainless steel V2 A polished - Design BASIC 385-VA - Horizontal letterboxes

Modern free-standing letterbox for 12 parties made in Germany by Briefkasten Manufaktur.

The letterboxes and stand elements are made of weather-resistant V2A stainless steel, polished. The high-quality workmanship and well thought-out concept make this letterbox system our top seller. A rain drainage edge for optimum water protection, a double-edged throw-in flap with rubber lip, the solid interchangeable nameplate and the robust lock characterise this free-standing letterbox.

#### **Dimensions**

Height of single box in mm110,0Width of single box in mm300,0Capacity in litres12Height of letterbox slot in mm35,0Width of letter slot in mm265,0Height of letterbox in mm660,0Width of letterbox system in mm600,0

Overall height in mm 1200,0 | 1500,0 | 1700,0

Total width in mm765,0Depth in mm435,0Weight in kg64

**Delivery condition** Supplied in blocks, stand elements / letterbox divided