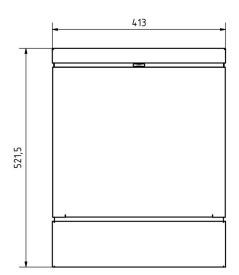

#### **Dimensions**

Height of single box in mm 400,0
Width of single box in mm 400,0
Capacity in litres 19,5
Height of letterbox slot in mm 35,0
Width of letter slot in mm 360,0
Total width in mm 410,0
Depth in mm 125,0
Weight in kg 11

### Drawing