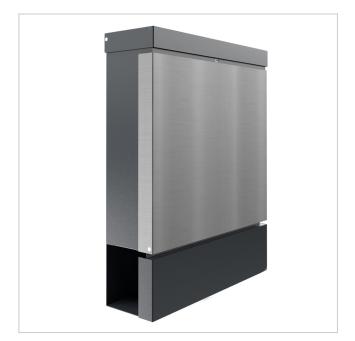

The generous dimensions of the BRENTANO® design letterbox allow a capacity of approx. 20 litres, which means that even larger items such as DIN C4 envelopes or magazines can be accepted without creasing - even after several days of absence. Top-loading ensures convenient handling. The letterbox is also equipped with dampers that ensure the flap closes gently and quietly. The innovative push-key lock, which is concealed inside, enables opening without turning the key - simply insert the key into the opening and the door opens effortlessly. The clever arrangement of the lock and the removal door prevents the mail from falling towards you when opening. Manufactured from stainless steel and galvanised steel with an additional powder-coated finish, this letterbox is particularly durable and has a high-quality finish.

Thanks to the design, self-assembly is uncomplicated.

- High-quality surface-mounted letterbox, powder-coated in RAL 7016 anthracite grey.
- Quality production Made in Germany
- Innovative push-key lock including 2 keys with key number. Convenient locking without a key.
- · Letterbox body made of 1.5 mm galvanised steel.
- Removal door made of 1.5 mm stainless steel V2A 1.4301, polished with opening limiter, can be opened from top to bottom. The retaining plate prevents the mail from falling towards you.
- · Mail is inserted from the top.
- The throw-in flap has an opening limiter that prevents it from touching the house wall. In addition, high-quality dampers ensure that the flap closes quietly and gently.
- The letterbox complies with DIN/EN 13724. Insertion size (3.5 cm x 36.0 cm) for C4 landscape, even large letters fit in here without creasing.
- Newspaper compartment (BH 400x120mm) made of 1.5mm galvanised steel, powder-coated. Open on both sides.
- Includes self-adhesive and engravable name plate.
- Optional name lettering approx. 20-30mm high.
- Optional house number lettering approx. 80-100mm high.
- For surface wall mounting including mounting screws and spacers.

#### **Dimensions**

Height of single box in mm 400,0
Width of single box in mm 400,0
Capacity in litres 19,5
Height of letterbox slot in mm 35,0
Width of letter slot in mm 360,0
Total width in mm 410,0
Depth in mm 125,0
Weight in kg 11