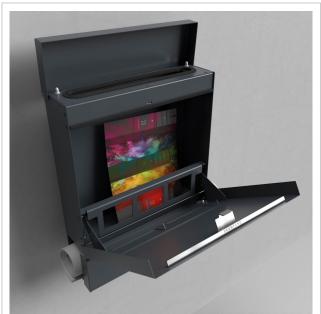

The generous dimensions of the BRENTANO® design letterbox allow a capacity of approx. 20 litres, which means that even larger items such as DIN C4 envelopes or magazines can be accepted without creasing - even after several days of absence. Top-loading ensures convenient handling. The letterbox is also equipped with dampers that ensure the flap closes gently and quietly. The innovative push-key lock, which is concealed inside, enables opening without turning the key - simply insert the key into the opening and the door opens effortlessly. The clever arrangement of the lock and the removal door prevents the mail from falling towards you when opening. Manufactured from stainless steel and galvanised steel with an additional powder-coated finish, this letterbox is particularly durable and has a high-quality finish.

The unique one-hand operating concept with the push-key lock, available exclusively from Briefkasten Manufaktur Lippe, makes it particularly easy to use: you can open the letterbox, remove the post and close it again with just one hand. Protected by a utility model (DPMA file number DE: 20 2021 101 679.5), this innovation offers real added value.

Thanks to the design, self-assembly is uncomplicated.

- High-quality surface-mounted letterbox, powder-coated in RAL 7016 anthracite grey.
- Quality production Made in Germany
- Innovative push-key lock including 2 keys with key number. Convenient locking without a key.
- · Letterbox body made of 1.5 mm galvanised steel.
- Removal door made of 1.5 mm stainless steel V2A 1.4301, polished with opening limiter, can be opened from top to bottom. The retaining plate prevents the mail from falling towards you.
- · Mail is inserted from the top.
- The throw-in flap has an opening limiter that prevents it from touching the house wall. In addition, high-quality dampers ensure that the flap closes quietly and gently.
- The letterbox complies with DIN/EN 13724. Insertion size (3.5 cm x 36.0 cm) for C4 landscape, even large letters fit in here without creasing.
- Newspaper compartment (BH 400x120mm) made of 1.5mm galvanised steel, powder-coated. Open on both sides.
- Includes self-adhesive and engravable name plate.
- Optional name lettering approx. 20-30mm high.
- Optional house number lettering approx. 80-100mm high.
- For surface wall mounting including mounting screws and spacers.