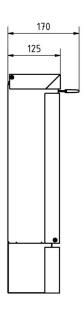

#### **Dimensions**

Height of single box in mm 400,0
Width of single box in mm 400,0
Capacity in litres 19,5
Height of letterbox slot in mm 35,0
Width of letter slot in mm 360,0
Total width in mm 410,0
Depth in mm 125,0
Weight in kg 11

### Drawing