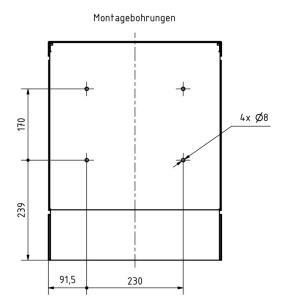

t the ingress of water in accordance with DIN EN 13724. Water ingress is not a reason for complaint.

## **Product properties**

Material Steel, galvanised, Stainless steel V2A 1.4301

Series BRENTANO

Functions Newspaper compartment

House number House number as laser engraving
Surface/colour RAL 7016 anthracite grey, Brushed

Name labelling Laser-engraved
Removal of mail On the front
Number of boxes with 1 letterbox
Boxes by volume Large > 16 litres
Mounting type Surface-mounted

#### **Dimensions**

Height of single box in mm 400,0
Width of single box in mm 400,0
Capacity in litres 19,5
Height of letterbox slot in mm 35,0
Width of letter slot in mm 360,0
Total width in mm 410,0
Depth in mm 125,0
Weight in kg 11

**Delivery condition** Lieferung erfolgt komplett montiert



### Drawing









# More images