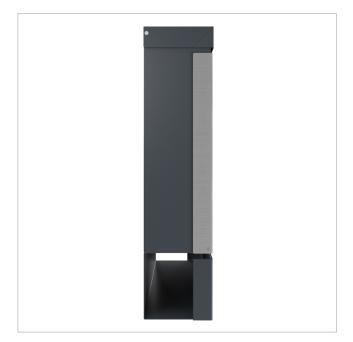

# BRENTANO® design letterbox - BI-Color VA polished - RAL 7016 anthracite grey

The BRENTANO® letterbox with invisible lock combines modern design with first-class functionality. Made from high-quality materials and powder-coated, it not only impresses as a stylish design element for your home, but also with its durability. The clear lines and careful workmanship make the BRENTANO® letterbox the ideal choice for the highest design demands. Thanks to its robust construction, it is particularly weather-resistant and guarantees reliable protection for your mail. Perfect for anyone who values a harmonious balance of design and function.

The generous dimensions of the BRENTANO® design letterbox allow a capacity of approx. 20 litres, which means that even larger items such as DIN C4 envelopes or magazines can be accepted without creasing - even after several days of absence. Top-loading ensures convenient handling. The letterbox is also equipped with dampers that ensure the flap closes gently and quietly. The innovative push-key lock, which is concealed inside, enables opening without turning the key - simply insert the key into the opening and the door opens effortlessly. The clever arrangement of the lock and the removal door prevents the mail from falling towards you when opening. Manufactured from stainless steel and galvanised steel with an additional powder-coated finish, this letterbox is particularly durable and has a high-quality finish.