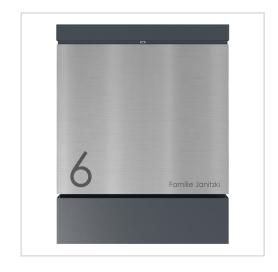

BRENTANO® design letterbox with newspaper compartment - BI-Color VA polished - RAL 7016 anthracite grey | with newspaper compartment | Bi-colour polished stainless steel | RAL 7016 anthracite grey

Product number 803-7016VA-ZF-AP

# BRENTANO® design letterbox - BI-Color VA polished - RAL 7016 anthracite grey

The BRENTANO® letterbox with invisible lock combines modern design with first-class functionality. Made from high-quality materials and powder-coated, it not only impresses as a stylish design element for your home, but also with its durability. The clear lines and careful workmanship make the BRENTANO® letterbox the ideal choice for the highest design demands. Thanks to its robust construction, it is particularly weather-resistant and guarantees reliable protection for your mail. Perfect for anyone who values a harmonious balance of design and function.