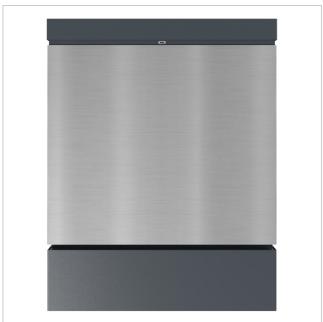

### Drawing

#### **Dimensions**

Height of single box in mm 400,0
Width of single box in mm 400,0
Capacity in litres 19,5
Height of letterbox slot in mm 35,0
Width of letter slot in mm 360,0
Total width in mm 410,0
Depth in mm 125,0
Weight in kg 11