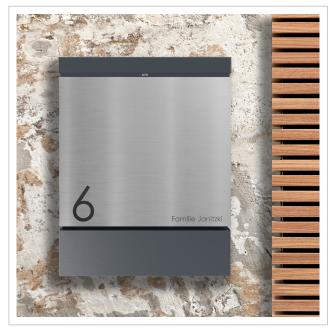

BRENTANO® design letterbox with newspaper compartment - BI-Color VA polished - RAL 7016 anthracite grey | with newspaper compartment | Bi-colour polished stainless steel | RAL 7016 anthracite grey

Product number 803-7016VA-ZF-AP

# BRENTANO® design letterbox - BI-Color VA polished - RAL 7016 anthracite grey

The BRENTANO® letterbox with invisible lock combines modern design with first-class functionality. Made from high-quality materials and powder-coated, it not only impresses as a stylish design element for your home, but also with its durability. The clear lines and careful workmanship make the BRENTANO® letterbox the ideal choice for the highest design demands. Thanks to its robust construction, it is particularly weather-resistant and guarantees reliable protection for your mail. Perfect for anyone who values a harmonious balance of design and function.

The generous dimensions of the BRENTANO® design letterbox allow a capacity of approx. 20 litres, which means that even larger items such as DIN C4 envelopes or magazines can be accepted without creasing - even after several days of absence. Top-loading ensures convenient handling. The letterbox is also equipped with dampers that ensure the flap closes gently and quietly. The innovative push-key lock, which is concealed inside, enables opening without turning the key - simply insert the key into the opening and the door opens effortlessly. The clever arrangement of the lock and the removal door prevents the mail from falling towards you when opening. Manufactured from stainless steel and galvanised steel with an additional powder-coated finish, this letterbox is particularly durable and has a high-quality finish.

Thanks to the design, self-assembly is uncomplicated.

- High-quality surface-mounted letterbox, powder-coated in RAL 7016 anthracite grey.
- Quality production Made in Germany
- Innovative push-key lock including 2 keys with key number. Convenient locking without a key.
- · Letterbox body made of 1.5 mm galvanised steel.
- Removal door made of 1.5 mm stainless steel V2A 1.4301, polished with opening limiter, can be opened from top to bottom. The retaining plate prevents the mail from falling towards you.
- · Mail is inserted from the top.
- The throw-in flap has an opening limiter that prevents it from touching the house wall. In addition, high-quality dampers ensure that the flap closes quietly and gently.
- The letterbox complies with DIN/EN 13724. Insertion size (3.5 cm x 36.0 cm) for C4 landscape, even large letters fit in here without creasing.
- Newspaper compartment (BH 400x120mm) made of 1.5mm galvanised steel, powder-coated. Open on both sides.
- Includes self-adhesive and engravable name plate.
- Optional name lettering approx. 20-30mm high.
- Optional house number lettering approx. 80-100mm high.
- For surface wall mounting including mounting screws and spacers.

## **Product properties**

Material Steel, galvanised, Stainless steel V2A 1.4301

Series BRENTANO

Functions Newspaper compartment

House number House number as laser engraving
Surface/colour RAL 7016 anthracite grey, Brushed

Name labelling Laser-engraved
Removal of mail On the front
Number of boxes with 1 letterbox
Boxes by volume Large > 16 litres
Mounting type Surface-mounted

#### **Dimensions**

Height of single box in mm 400,0
Width of single box in mm 400,0
Capacity in litres 19,5
Height of letterbox slot in mm 35,0
Width of letter slot in mm 360,0
Total width in mm 410,0
Depth in mm 125,0
Weight in kg 11