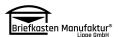

# BRENTANO® design letterbox - BI-Color VA polished - RAL 7016 anthracite grey

The BRENTANO® letterbox with invisible lock combines modern design with first-class functionality. Made from high-quality materials and powder-coated, it not only impresses as a stylish design element for your home, but also with its durability. The clear lines and careful workmanship make the BRENTANO® letterbox the ideal choice for the highest design demands. Thanks to its robust construction, it is particularly weather-resistant and guarantees reliable protection for your mail. Perfect for anyone who values a harmonious balance of design and function.

The generous dimensions of the BRENTANO® design letterbox allow a capacity of approx. 20 litres, which means that even larger items such as DIN C4 envelopes or magazines can be accepted without creasing - even after several days of absence. Top-loading ensures convenient handling. The letterbox is also equipped with dampers that ensure the flap closes gently and quietly. The innovative push-key lock, which is concealed inside, enables opening without turning the key - simply insert the key into the opening and the door opens effortlessly. The clever arrangement of the lock and the removal door prevents the mail from falling towards you when opening. Manufactured from stainless steel and galvanised steel with an additional powder-coated finish, this letterbox is particularly durable and has a high-quality finish.