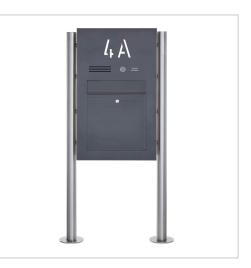

## Stainless steel free-standing letterbox Designer BIG ST-R - Backlit house number - RAL of your choice - INDIVIDUAL

Product number 325B-VAR-HL-B

# Stainless steel free-standing letterbox Designer BIG ST-R - backlit house number - RAL of your choice - INDIVIDUAL

High-quality, free-standing letterbox from Briefkasten Manufaktur with extra large volume (21 litres) & extra large slot (8cm x 35cm). With the front panel powder-coated in a modern RAL colour and the harmonious stainless steel combination, this free-standing letterbox is an absolute eye-catcher among letterboxes. The front panel is equipped with a backlit LED house number, which is always clearly visible at night. The letterbox is made of 2 mm stainless steel V2A 1.4301, polished and can be replaced with a new letterbox module even after many years. Clear lines and no-frills design characterise the designer free-standing letterbox. No rivets or screws are visible. Our products have a high quality, reliable functionality and their own identity. Made by Briefkasten Manufaktur.

- Standing letterbox made of 2mm stainless steel V2A 1.4301, 240 grain polished, the front plate is powder-coated in RAL colour. Front panel dimensions: height 750 mm; width: 450 mm; depth 100 mm.
- Very high quality craftsmanship!
- Front mail removal door 350 mm x 300 mm, opens from top to bottom. Incl. 2 keys with key number.
- Mail slot from the front, dimensions: W 35 cm x H 6.3 cm, C4 landscape. Very large letters fit in here without creasing.
- Now with built-in damping elements that allow the flap to close slowly and quietly.
- House number approx. 70mm high (max. 3 digits) with energy-saving LED lighting 12V DC approx. 50mA / 1W, white.
- Choice of replaceable stainless steel nameplate with laser inscription or Plexi nameplate.
- 8-12V DC short-stroke bell push with LED ring lighting (blue, white, red or green). The bell button lighting cannot be supplied via the control unit. It must be connected to an additional 8-12 V DC power supply.
- An 8-12 V DC short-stroke light button with pictogram is available as an option.
- Preparation (built-in loudspeaker not included) for intercom system possible.
- Optionally with universal adapter for all commercially available built-in loudspeakers.
- Optional preparation (camera not included in scope of delivery) for a camera.
- Incl. EVN LED power supply unit / transformer IP65 12V/DC 0.1-4W for LED lighting (house number, bell button and nameplate if selected).
- The pedestals are made of 60.3 mm stainless steel V2A 1.4301, polished. Invisible cable routing through the pillars.