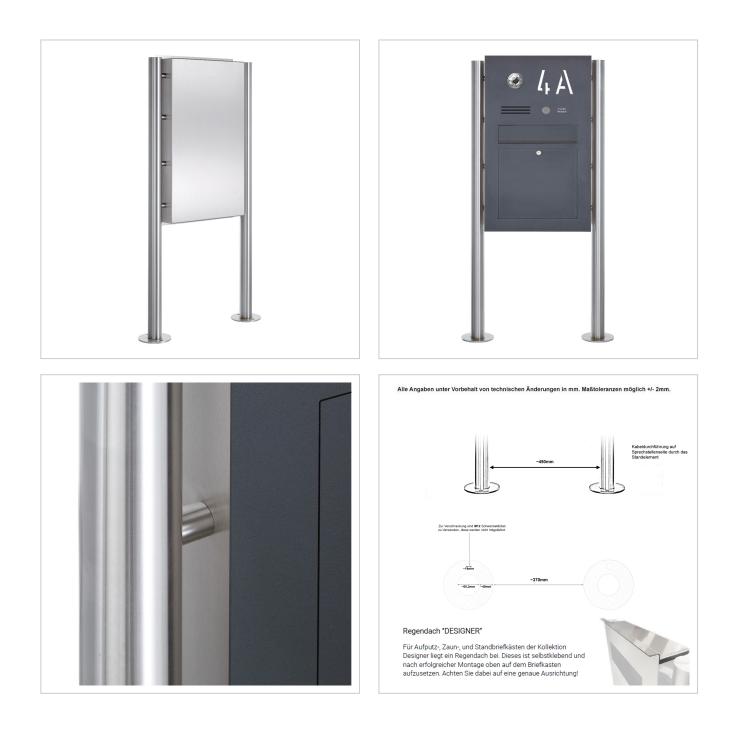

# Stainless steel free-standing letterbox Designer BIG ST-R - backlit house number - RAL of your choice - INDIVIDUAL

High-quality, free-standing letterbox from Briefkasten Manufaktur with extra large volume (21 litres) & extra large slot (8cm x 35cm). With the front panel powder-coated in a modern RAL colour and the harmonious stainless steel combination, this free-standing letterbox is an absolute eye-catcher among letterboxes. The front panel is equipped with a backlit LED house number, which is always clearly visible at night. The letterbox is made of 2 mm stainless steel V2A 1.4301, polished and can be replaced with a new letterbox module even after many years. Clear lines and no-frills design characterise the designer free-standing letterbox. No rivets or screws are visible. Our products have a high quality, reliable functionality and their own identity. Made by Briefkasten Manufaktur.

- Standing letterbox made of 2mm stainless steel V2A 1.4301, 240 grain polished, the front plate is powder-coated in RAL colour. Front panel dimensions: height 750 mm; width: 450 mm; depth 100 mm.
- Very high quality craftsmanship!
- Front mail removal door 350 mm x 300 mm, opens from top to bottom. Incl. 2 keys with key number.
- Mail slot from the front, dimensions: W 35 cm x H 6.3 cm, C4 landscape. Very large letters fit in here without creasing.
- Now with built-in damping elements that allow the flap to close slowly and quietly.
- House number approx. 70mm high (max. 3 digits) with energy-saving LED lighting 12V DC approx. 50mA / 1W, white.
- Choice of replaceable stainless steel nameplate with laser inscription or Plexi nameplate.
- 8-12V DC short-stroke bell push with LED ring lighting (blue, white, red or green). The bell button lighting cannot be supplied via the control unit. It must be connected to an additional 8-12 V DC power supply.
- An 8-12 V DC short-stroke light button with pictogram is available as an option.
- Preparation (built-in loudspeaker not included) for intercom system possible.
- Optionally with universal adapter for all commercially available built-in loudspeakers.
- Optional preparation (camera not included in scope of delivery) for a camera.
- Incl. EVN LED power supply unit / transformer IP65 12V/DC 0.1-4W for LED lighting (house number, bell button and nameplate if selected).
- The pedestals are made of 60.3 mm stainless steel V2A 1.4301, polished. Invisible cable routing through the pillars.

#### Water protection

To achieve optimum water protection for your mail, the letterbox or letterbox system should be located under a canopy if possible. If you install this system completely free-standing, we recommend using a rain canopy. Tight-fitting self-adhesive rain cover enclosed.

## **Product properties**

| Surface/colour                              | RAL 9005 deep black, RAL 3004 crimson red, DB 703 iron mica, RAL 7016 anthracite grey, RAL of your choice (according to colour table), Brushed, RAL 9007 grey aluminium, RAL 9016 traffic white |
|---------------------------------------------|-------------------------------------------------------------------------------------------------------------------------------------------------------------------------------------------------|
| Series                                      | DESIGNER                                                                                                                                                                                        |
| Number of bell push<br>buttons              | 1 button                                                                                                                                                                                        |
| Functions                                   | Newspaper compartment                                                                                                                                                                           |
| Functional box prepared<br>for manufacturer | LOXONE, GIRA, 2N, Busch Jaeger, Siedle, DoorBird, STR Elektronik, ELCOM, TCS, Ritto, ALGO, Telegärtner, Auerswald, Legrand Bticino, HHG, HIKVISION, PCS, Sesam, ekey                            |
| Name labelling                              | Laser-cut engraving, Nameplate, Laser-engraved, Illuminated laser-cut engraving                                                                                                                 |
| Mounting type                               | Free-standing                                                                                                                                                                                   |
| Material                                    | Stainless steel V2A 1.4301                                                                                                                                                                      |
| House number                                | House number as laser cut, illuminated                                                                                                                                                          |
| Removal of mail                             | On the front                                                                                                                                                                                    |
| Number of boxes                             | with 1 letterbox                                                                                                                                                                                |
| Boxes by volume                             | Large > 16 litres                                                                                                                                                                               |

## Dimensions

| Height of single box in mm     | 710,0   750,0                                          |
|--------------------------------|--------------------------------------------------------|
| Width of single box in mm      | 410,0   450,0                                          |
| Capacity in litres             | 21                                                     |
| Height of letterbox slot in mm | 63,0                                                   |
| Width of letter slot in mm     | 350,0                                                  |
| Overall height in mm           | 1200,0   1500,0                                        |
| Total width in mm              | 570,0                                                  |
| Depth in mm                    | 100,0                                                  |
| Weight in kg                   | 35                                                     |
| Delivery condition             | Supplied in blocks, stand elements / letterbox divided |