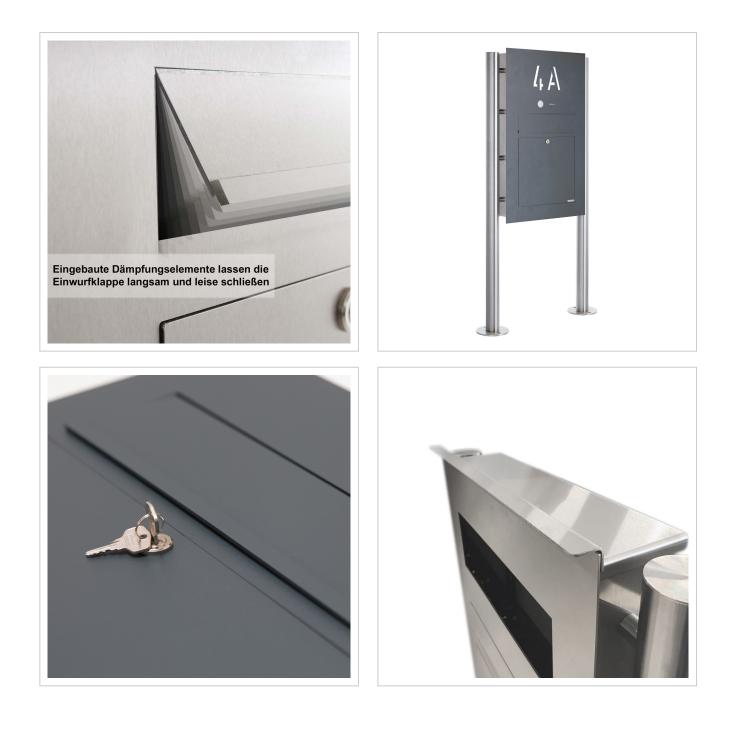

- Standing letterbox made of 2mm stainless steel V2A 1.4301, 240 grain polished, the front plate is powder-coated in RAL colour. Front panel dimensions: height 750 mm; width: 450 mm; depth 100 mm.
- Very high quality craftsmanship!
- Front mail removal door 350 mm x 300 mm, opens from top to bottom. Incl. 2 keys with key number.
- Mail slot from the front, dimensions: W 35 cm x H 6.3 cm, C4 landscape. Very large letters fit in here without creasing.
- Now with built-in damping elements that allow the flap to close slowly and quietly.
- House number approx. 70mm high (max. 3 digits) with energy-saving LED lighting 12V DC approx. 50mA / 1W, white.
- Choice of replaceable stainless steel nameplate with laser inscription or Plexi nameplate.
- 8-12V DC short-stroke bell push with LED ring lighting (blue, white, red or green). The bell button lighting cannot be supplied via the control unit. It must be connected to an additional 8-12 V DC power supply.
- An 8-12 V DC short-stroke light button with pictogram is available as an option.
- Preparation (built-in loudspeaker not included) for intercom system possible.
- Optionally with universal adapter for all commercially available built-in loudspeakers.
- Optional preparation (camera not included in scope of delivery) for a camera.
- Incl. EVN LED power supply unit / transformer IP65 12V/DC 0.1-4W for LED lighting (house number, bell button and nameplate if selected).
- The pedestals are made of 60.3 mm stainless steel V2A 1.4301, polished. Invisible cable routing through the pillars.

#### Water protection

To achieve optimum water protection for your mail, the letterbox or letterbox system should be located under a canopy if possible. If you install this system completely free-standing, we recommend using a rain canopy. Tight-fitting self-adhesive rain cover enclosed.

The mail is only protected from water if it is fully inserted in the box and the flap is closed. Mail that is not fully inserted allows moisture and dirt to penetrate the letterbox. It is therefore necessary to plan sufficiently dimensioned letterboxes for the upcoming requirements. Under certain extreme weather conditions, water can still enter (up to 1ccm according to DIN EN 13724). This is not a reason for complaint.