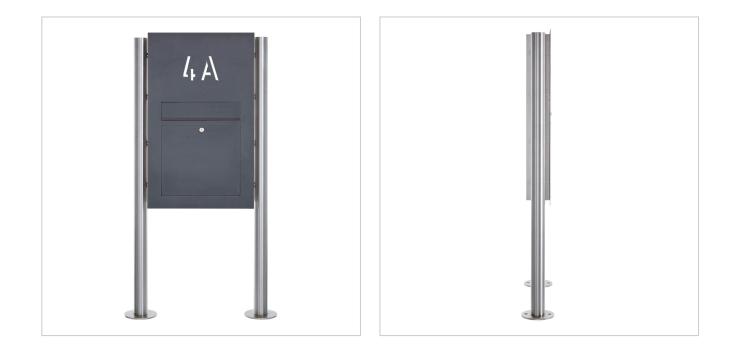

## **Product properties**

| Surface/colour                              | RAL 9005 deep black, RAL 3004 crimson red, DB 703 iron mica, RAL 7016 anthracite grey, RAL of your choice (according to colour table), Brushed, RAL 9007 grey aluminium, RAL 9016 traffic white |
|---------------------------------------------|-------------------------------------------------------------------------------------------------------------------------------------------------------------------------------------------------|
| Series                                      | DESIGNER                                                                                                                                                                                        |
| Number of bell push<br>buttons              | 1 button                                                                                                                                                                                        |
| Functions                                   | Newspaper compartment                                                                                                                                                                           |
| Functional box prepared<br>for manufacturer | LOXONE, GIRA, 2N, Busch Jaeger, Siedle, DoorBird, STR Elektronik, ELCOM, TCS, Ritto, ALGO, Telegärtner, Auerswald, Legrand Bticino, HHG, HIKVISION, PCS, Sesam, ekey                            |
| Name labelling                              | Laser-cut engraving, Nameplate, Laser-engraved, Illuminated laser-cut engraving                                                                                                                 |
| Mounting type                               | Free-standing                                                                                                                                                                                   |
| Material                                    | Stainless steel V2A 1.4301                                                                                                                                                                      |
| House number                                | House number as laser cut, illuminated                                                                                                                                                          |
| Removal of mail                             | On the front                                                                                                                                                                                    |
| Number of boxes                             | with 1 letterbox                                                                                                                                                                                |
| Boxes by volume                             | Large > 16 litres                                                                                                                                                                               |

## Dimensions

| Height of single box in mm     | 710,0   750,0                                          |
|--------------------------------|--------------------------------------------------------|
| Width of single box in mm      | 410,0   450,0                                          |
| Capacity in litres             | 21                                                     |
| Height of letterbox slot in mm | 63,0                                                   |
| Width of letter slot in mm     | 350,0                                                  |
| Overall height in mm           | 1200,0   1500,0                                        |
| Total width in mm              | 570,0                                                  |
| Depth in mm                    | 100,0                                                  |
| Weight in kg                   | 35                                                     |
| Delivery condition             | Supplied in blocks, stand elements / letterbox divided |

## More images

Briefkasten Manufaktur Lippe GmbH Werler Straße 60 32105 Bad Salzuflen www.briefkasten-manufaktur.de info@briefkasten-manufaktur.de Tel.: +49 5222 807110

www.briefkasten-manufaktur.de info@briefkasten-manufaktur.de Tel.: +49 5222 807110