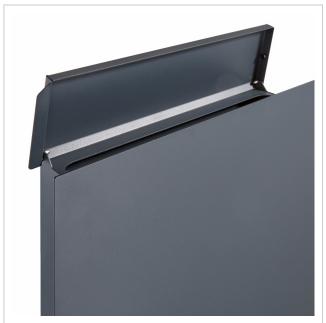

High-quality stainless steel designer letter box for wall mounting, completely in RAL colour fine structure, matt. This letter box is solidly manufactured and the base material is made entirely of stainless steel. This ensures optimum rust protection.

The dimensions allow for a capacity of approx. 12 litres, the insertion from above guarantees no crumpled mail even with DIN C4 envelopes and magazines or after several days of absence. This wall letterbox is designed so that you can keep your hands free when opening it, and the internal structure prevents mail from falling towards you. By inserting the mail from above, the mail inside is optimally protected from the weather. The lid is secured with rubber buffers to prevent annoying rattling.

**Depth in mm** 100.0 + 10.0 Front panel

Weight in kg 7

**Delivery condition** Supplied fully assembled