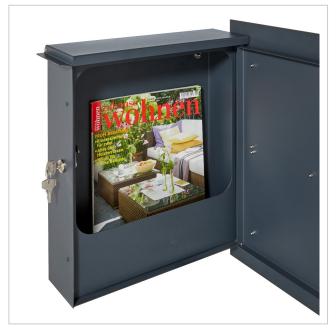

The dimensions allow for a capacity of approx. 12 litres, the insertion from above guarantees no crumpled mail even with DIN C4 envelopes and magazines or after several days of absence. This wall letterbox is designed so that you can keep your hands free when opening it, and the internal structure prevents mail from falling towards you. By inserting the mail from above, the mail inside is optimally protected from the weather. The lid is secured with rubber buffers to prevent annoying rattling.

The SCHILLER MEDIUM letterbox comes with a matching newspaper compartment in the same colour and shape. See accessories.

- High-quality stainless steel design letterbox for wall mounting.
- Body made of 1.25 mm stainless steel, powder-coated in RAL colour fine structure, matt.
- Front panels 1.5 mm stainless steel, powder-coated in RAL colour fine structure, matt.
- Available with door hinged on the left (lock on the right) or door hinged on the right (lock on the left).
- High-quality lock on the side incl. 2 keys with key number.
- Post insertion from above, insertion size suitable for C4 envelopes.
- Optimum water protection.
- Optional name labelling, lasered approx. 10 mm high.
- Optional house number labelling, lasered approx. 80-100mm high.
- Delivery incl. stainless steel mounting material.