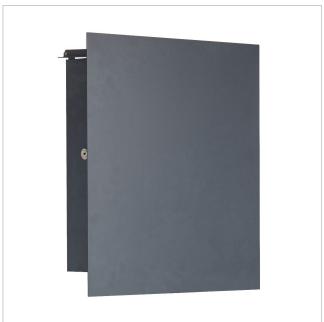

Design letterbox SCHILLER MEDIUM VAR - stainless steel V2A, powder-coated in RAL 7016 anthracite grey fine structure matt | RAL 7016 anthracite grey, fine structure, matt | Door hinge left \* Lock right

### Design letterbox SCHILLER MEDIUM VAR - stainless steel V2A, powder-coated

The ORIGINAL - our absolute top seller since 2006. We have been manufacturing this letterbox from high-quality stainless steel since 2006.

High-quality stainless steel designer letter box for wall mounting, completely in RAL colour fine structure, matt. This letter box is solidly manufactured and the base material is made entirely of stainless steel. This ensures optimum rust protection.