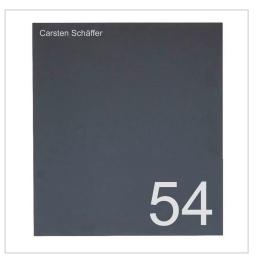

Design letterbox SCHILLER MEDIUM VAR - stainless steel V2A, powder-coated in RAL 7016 anthracite grey fine structure matt | RAL 7016 anthracite grey, fine structure, matt | Door hinge left \* Lock right

# **Product properties**

Series SCHILLER

**Boxes by volume** Normal > 10 litres

Material Stainless steel V2A 1.4301, Stainless steel 1.4016 (non-rusting magnetic stainless steel)

House number A laser engraving

Surface/colour RAL 7016 anthracite grey

Name labellingLaser-engravedRemoval of mailOn the frontNumber of boxeswith 1 letterboxMounting typeSurface-mounted