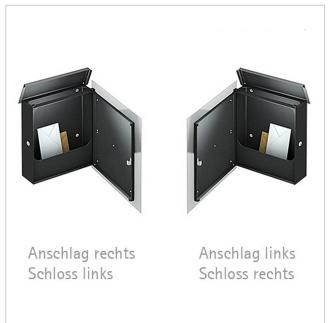

The SCHILLER MEDIUM letterbox comes with a matching newspaper compartment in the same colour and shape. See accessories.

- High-quality stainless steel design letterbox for wall mounting.
- Body made of 1.25 mm stainless steel, powder-coated in RAL colour fine structure, matt.
- Front panels 1.5 mm stainless steel, powder-coated in RAL colour fine structure, matt.
- Available with door hinged on the left (lock on the right) or door hinged on the right (lock on the left).
- High-quality lock on the side incl. 2 keys with key number.
- Post insertion from above, insertion size suitable for C4 envelopes.
- Optimum water protection.
- Optional name labelling, lasered approx. 10 mm high.
- Optional house number labelling, lasered approx. 80-100mm high.
- Delivery incl. stainless steel mounting material.