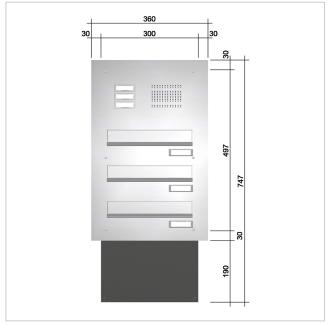

# BASIC 623 stainless steel through-the-wall letterbox system - bell/intercom station - 3 parties

The stainless steel wall-mounted letterbox has plenty of volume for receiving post and is variable in depth from 290 - 440 mm to optimally adapt to your wall thickness (30 degree angle running diagonally to the rear). Each individual letterbox has a size of 300 x 110 x 290 to 440 mm (WxHxD). The boxes comply with the current EN 13724 standard so that A4 envelopes, for example, can be inserted without being bent and protection against break-ins is guaranteed.

#### **Dimensions**

Height of single box in mm 110,0 Width of single box in mm 300,0 **Capacity in litres** 10,0 - 15,0 Height of letterbox slot in mm 35,0 Width of letter slot in mm 265,0

Depth in mm 290,0 - 440,0