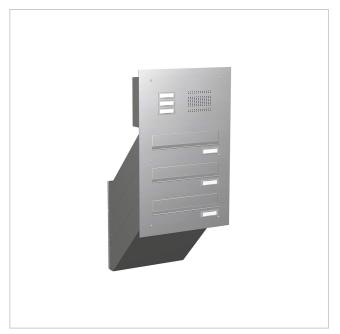

# BASIC 623 stainless steel through-the-wall letterbox system - bell/intercom station - 3 parties

The stainless steel wall-mounted letterbox has plenty of volume for receiving post and is variable in depth from 290 - 440 mm to optimally adapt to your wall thickness (30 degree angle running diagonally to the rear). Each individual letterbox has a size of 300 x 110 x 290 to 440 mm (WxHxD). The boxes comply with the current EN 13724 standard so that A4 envelopes, for example, can be inserted without being bent and protection against break-ins is guaranteed.

- 3 party wall-mounted letterbox system made of brushed V2A stainless steel
- Removal door without end frame (for an even look without interruptions). Front panel is attached to the plaster.
- Inclined, pull-out box made of galvanised steel, powder-coated in RAL 9007.
- Variable depth from 290mm 440m, 30 degree angle running diagonally to the rear.
- The letterbox complies with DIN/EN 13724. Insertion size (3.5 cm x 26.5 cm) for C4 high, large letters also fit in here without creasing.
- Insertion flaps with noise-absorbing rubber buffers for very quiet insertion of mail.
- The removal door can be opened from left to right.
- Incl. 2 keys with key number & interchangeable name plate under the flap.
- The lettering on the name plates can be changed as required
- Letterbox system with perforated intercom screen and anti-vandalism bell push-button for each letterbox.
- With universal adapter on the back for installing standard built-in loudspeakers, installation instructions included.

### More images