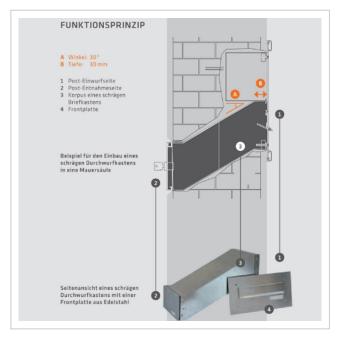

# BASIC 623 stainless steel through-the-wall letterbox system - bell/intercom station - 3 parties

The stainless steel wall-mounted letterbox has plenty of volume for receiving post and is variable in depth from 290 - 440 mm to optimally adapt to your wall thickness (30 degree angle running diagonally to the rear). Each individual letterbox has a size of 300 x 110 x 290 to 440 mm (WxHxD). The boxes comply with the current EN 13724 standard so that A4 envelopes, for example, can be inserted without being bent and protection against break-ins is guaranteed.

The great advantage of a wall-mounted letterbox system is that it is well protected from the weather and therefore very durable. Also well suited for installation in wall pillars. A quality product made in Germany.

- 3 party wall-mounted letterbox system made of brushed V2A stainless steel
- Removal door without end frame (for an even look without interruptions). Front panel is attached to the plaster.
- Inclined, pull-out box made of galvanised steel, powder-coated in RAL 9007.
- Variable depth from 290mm 440m, 30 degree angle running diagonally to the rear.
- The letterbox complies with DIN/EN 13724. Insertion size (3.5 cm x 26.5 cm) for C4 high, large letters also fit in here without creasing.
- Insertion flaps with noise-absorbing rubber buffers for very quiet insertion of mail.
- The removal door can be opened from left to right.
- Incl. 2 keys with key number & interchangeable name plate under the flap.
- The lettering on the name plates can be changed as required
- Letterbox system with perforated intercom screen and anti-vandalism bell push-button for each letterbox.
- With universal adapter on the back for installing standard built-in loudspeakers, installation instructions included.

Mounting type Wall throw-through Number of boxes with 3 letterboxes Removal of mail On the back

#### **Dimensions**

Height of single box in mm 110,0 Width of single box in mm 300,0 **Capacity in litres** 10,0 - 15,0 Height of letterbox slot in mm 35,0 Width of letter slot in mm 265,0

Depth in mm 290,0 - 440,0