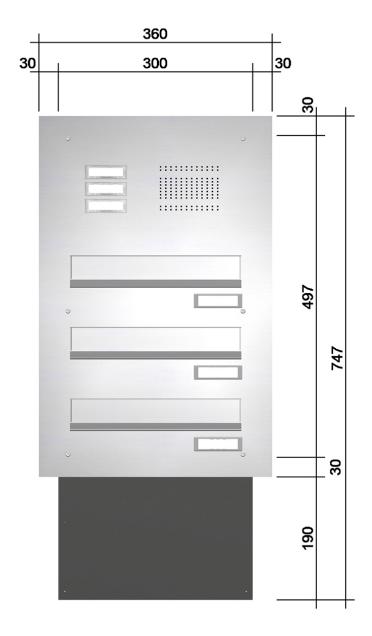

#### **Dimensions**

Height of single box in mm 110,0 Width of single box in mm 300,0 **Capacity in litres** 10,0 - 15,0 Height of letterbox slot in mm 35,0 Width of letter slot in mm 265,0

Depth in mm 290,0 - 440,0

### Drawing