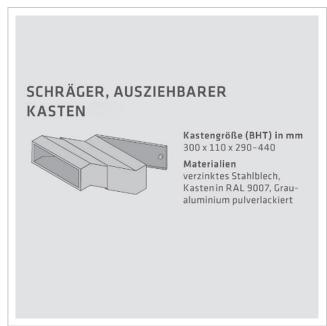

# BASIC 623 stainless steel through-the-wall letterbox system - bell/intercom station - 3 parties

The stainless steel wall-mounted letterbox has plenty of volume for receiving post and is variable in depth from 290 - 440 mm to optimally adapt to your wall thickness (30 degree angle running diagonally to the rear). Each individual letterbox has a size of 300 x 110 x 290 to 440 mm (WxHxD). The boxes comply with the current EN 13724 standard so that A4 envelopes, for example, can be inserted without being bent and protection against break-ins is guaranteed.

- 3 party wall-mounted letterbox system made of brushed V2A stainless steel
- Removal door without end frame (for an even look without interruptions). Front panel is attached to the plaster.
- Inclined, pull-out box made of galvanised steel, powder-coated in RAL 9007.
- Variable depth from 290mm 440m, 30 degree angle running diagonally to the rear.
- The letterbox complies with DIN/EN 13724. Insertion size (3.5 cm x 26.5 cm) for C4 high, large letters also fit in here without creasing.
- Insertion flaps with noise-absorbing rubber buffers for very quiet insertion of mail.
- The removal door can be opened from left to right.
- Incl. 2 keys with key number & interchangeable name plate under the flap.
- The lettering on the name plates can be changed as required
- Letterbox system with perforated intercom screen and anti-vandalism bell push-button for each letterbox.
- With universal adapter on the back for installing standard built-in loudspeakers, installation instructions included.