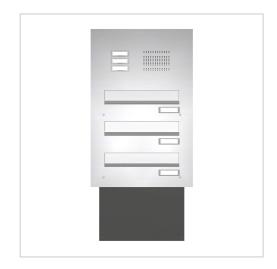

## Stainless steel wall-mounted letterbox system BASIC 623 - Doorbell intercom - 3 parties | Stainless steel, ground | with 3 letterboxes (1x3)

Product number 623-VA-3

# BASIC 623 stainless steel through-the-wall letterbox system - bell/intercom station - 3 parties

The stainless steel wall-mounted letterbox has plenty of volume for receiving post and is variable in depth from 290 - 440 mm to optimally adapt to your wall thickness (30 degree angle running diagonally to the rear). Each individual letterbox has a size of 300 x 110 x 290 to 440 mm (WxHxD). The boxes comply with the current EN 13724 standard so that A4 envelopes, for example, can be inserted without being bent and protection against break-ins is guaranteed.

- 3 party wall-mounted letterbox system made of brushed V2A stainless steel
- Removal door without end frame (for an even look without interruptions). Front panel is attached to the plaster.
- Inclined, pull-out box made of galvanised steel, powder-coated in RAL 9007.
- Variable depth from 290mm 440m, 30 degree angle running diagonally to the rear.
- The letterbox complies with DIN/EN 13724. Insertion size (3.5 cm x 26.5 cm) for C4 high, large letters also fit in here without creasing.
- Insertion flaps with noise-absorbing rubber buffers for very quiet insertion of mail.
- The removal door can be opened from left to right.
- Incl. 2 keys with key number & interchangeable name plate under the flap.
- The lettering on the name plates can be changed as required
- Letterbox system with perforated intercom screen and anti-vandalism bell push-button for each letterbox.
- With universal adapter on the back for installing standard built-in loudspeakers, installation instructions included.

Mounting type Wall throw-through Number of boxes with 3 letterboxes Removal of mail On the back