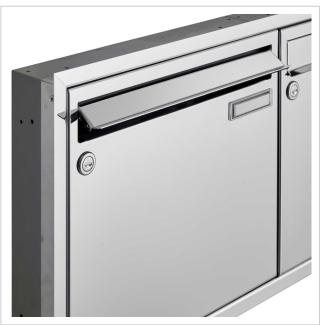

- Flush-mounted letterbox with polished stainless steel front.
- Inner housing made of galvanised steel, grey powder-coated.
- German quality production "Made in Germany".
- Plaster cover frame 20 mm all round made of polished stainless steel.
- The letterbox complies with DIN/EN 13724. Insertion size (3.3 cm x 33.6 cm) for C4 landscape, large letters also fit in here without creasing.
- Insertion flap with flap damper for very quiet mail insertion.
- The removal door can be opened from left to right.
- Incl. 2 keys with key number, interchangeable name plate under the flap and post holder.
- The labelling on the name plates can be changed as required.
- The post holder prevents the post from falling out when the door is open.
- Installation dimensions or cut-out dimensions: W 370 mm x H 330 mm plus 15 mm all round.
- For flush mounting with surface-mounted plaster frame.