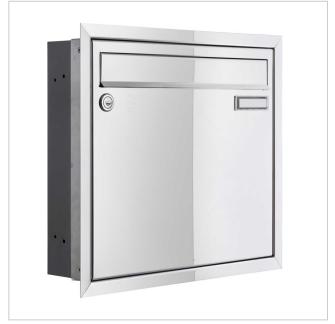

# Flush-mounted letterbox CLASSIC 534C - polished stainless steel similar to chrome - 1 party | with 1 letterbox | Polished stainless steel, similar to chrome

**Product number** 534C-UP-1-VAP

## Flush-mounted letterbox CLASSIC 534C - polished stainless steel similar to chrome - 1 party

This elegant flush-mounted letterbox has a polished stainless steel surface similar to chrome. The dimensions are ideal for daily mail volumes. A rain drainage edge for optimum water protection, a damped throw-in flap, the solid interchangeable nameplate, a practical post holder and the very robust lock ensure convenience.

- Flush-mounted letterbox with polished stainless steel front.
- Inner housing made of galvanised steel, grey powder-coated.
- German quality production "Made in Germany".
- Plaster cover frame 20 mm all round made of polished stainless steel.
- The letterbox complies with DIN/EN 13724. Insertion size (3.3 cm x 33.6 cm) for C4 landscape, large letters also fit in here without creasing.
- Insertion flap with flap damper for very quiet mail insertion.
- The removal door can be opened from left to right.
- Incl. 2 keys with key number, interchangeable name plate under the flap and post holder.
- The labelling on the name plates can be changed as required.
- The post holder prevents the post from falling out when the door is open.
- Installation dimensions or cut-out dimensions: W 370 mm x H 330 mm plus 15 mm all round.
- For flush mounting with surface-mounted plaster frame.