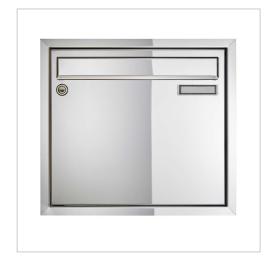

## Flush-mounted letterbox CLASSIC 534C - polished stainless steel similar to chrome - 1 party

This elegant flush-mounted letterbox has a polished stainless steel surface similar to chrome. The dimensions are ideal for daily mail volumes. A rain drainage edge for optimum water protection, a damped throw-in flap, the solid interchangeable nameplate, a practical post holder and the very robust lock ensure convenience.

- Flush-mounted letterbox with polished stainless steel front.
- Inner housing made of galvanised steel, grey powder-coated.
- German quality production "Made in Germany".
- Plaster cover frame 20 mm all round made of polished stainless steel.
- The letterbox complies with DIN/EN 13724. Insertion size (3.3 cm x 33.6 cm) for C4 landscape, large letters also fit in here without creasing.
- Insertion flap with flap damper for very quiet mail insertion.
- The removal door can be opened from left to right.
- Incl. 2 keys with key number, interchangeable name plate under the flap and post holder.
- The labelling on the name plates can be changed as required.
- The post holder prevents the post from falling out when the door is open.
- Installation dimensions or cut-out dimensions: W 370 mm x H 330 mm plus 15 mm all round.
- For flush mounting with surface-mounted plaster frame.