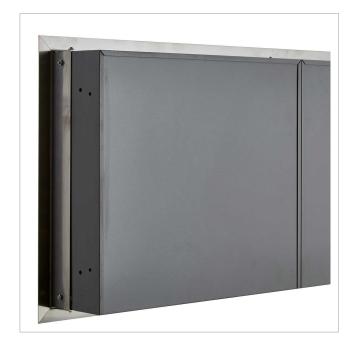

- Flush-mounted letterbox with polished stainless steel front.
- Inner housing made of galvanised steel, grey powder-coated.
- German quality production "Made in Germany".
- Plaster cover frame 20 mm all round made of polished stainless steel.
- The letterbox complies with DIN/EN 13724. Insertion size (3.3 cm x 33.6 cm) for C4 landscape, large letters also fit in here without creasing.
- Insertion flap with flap damper for very quiet mail insertion.
- The removal door can be opened from left to right.
- Incl. 2 keys with key number, interchangeable name plate under the flap and post holder.
- The labelling on the name plates can be changed as required.
- The post holder prevents the post from falling out when the door is open.
- Installation dimensions or cut-out dimensions: W 370 mm x H 330 mm plus 15 mm all round.
- For flush mounting with surface-mounted plaster frame.