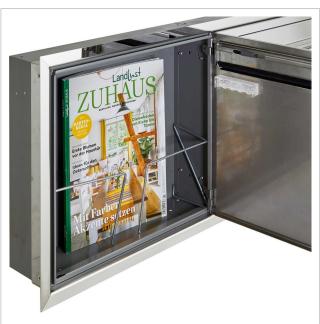

- Flush-mounted letterbox with polished stainless steel front.
- Inner housing made of galvanised steel, grey powder-coated.
- German quality production "Made in Germany".
- Plaster cover frame 20 mm all round made of polished stainless steel.
- The letterbox complies with DIN/EN 13724. Insertion size (3.3 cm x 33.6 cm) for C4 landscape, large letters also fit in here without creasing.
- Insertion flap with flap damper for very quiet mail insertion.
- The removal door can be opened from left to right.
- Incl. 2 keys with key number, interchangeable name plate under the flap and post holder.
- The labelling on the name plates can be changed as required.
- The post holder prevents the post from falling out when the door is open.
- Installation dimensions or cut-out dimensions: W 370 mm x H 330 mm plus 15 mm all round.
- For flush mounting with surface-mounted plaster frame.