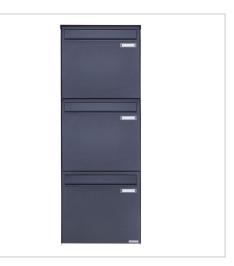

## 3 x 3 stainless steel fence letterbox BASIC Plus 382XZ - RAL of your choice - removal from the rear | ? Colour of your choice | with 3 letterboxes (1x3)

Product number 382XAZ-3S

# 3er 3x1 stainless steel fence letter box BASIC Plus 382XZ - RAL of your choice - removal from the rear

High-quality fence letterbox for 3 parties from Briefkasten Manufaktur. Mail is inserted from the front, residents can remove the mail from the back. The letter box can be attached to your fence using the optional bar mat attachment, if this is not selected, the letter box should be fitted and perforated by your fence builder. The complete fence letterbox is made of weather-resistant stainless steel V2A 1.4301, powder-coated in the RAL colour of your choice. A rain drainage edge for optimum water protection, a throw-in flap with rubber buffer, the solid interchangeable nameplate, a practical post holder and the very robust lock characterise this stainless steel letterbox.

- 3-post fence mailbox made of stainless steel V2A 1.4301, powder-coated in RAL colour.
- The system is manufactured by Briefkasten Manufaktur. German quality production "Made in Germany".
- The letterboxes comply with DIN/EN 13724. Insertion size (3.5 cm x 32.5 cm) for C4 landscape, large letters also fit in here without creasing.
- Insertion flap with sound-absorbing rubber seal for very quiet mail insertion.
- The door can be opened from left to right.
- Incl. 2 keys with key number, interchangeable nameplate (type 2) under the flap and post holder.
- Incl. side cladding + rain cover made of V2A stainless steel, powder-coated in RAL colour.
- Suitable for fence mounting, fixing holes must be made on site. Optionally with bar mat holder.