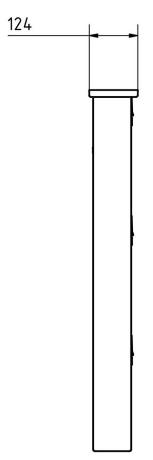

#### Dimensions

| Height of single box in mm      | 330,0                                                    |
|---------------------------------|----------------------------------------------------------|
| Width of single box in mm       | 355,0                                                    |
| Capacity in litres              | 12                                                       |
| Height of letterbox slot in mm  | 35,0                                                     |
| Width of letter slot in mm      | 325,0                                                    |
| Height of letterbox in mm       | 990,0                                                    |
| Width of letterbox system in mm | 355,0                                                    |
| Depth in mm                     | 100.0 + 24.0 Rain roof                                   |
| Weight in kg                    | 16                                                       |
| Delivery condition              | System is delivered pre-assembled/partially disassembled |

### Drawing

Briefkasten Manufaktur Lippe GmbH Werler Straße 60 32105 Bad Salzuflen www.briefkasten-manufaktur.de info@briefkasten-manufaktur.de Tel.: +49 5222 807110