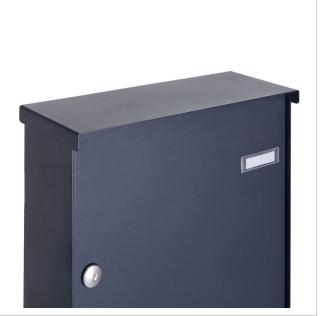

# 3er 3x1 stainless steel fence letter box BASIC Plus 382XZ - RAL of your choice - removal from the rear

High-quality fence letterbox for 3 parties from Briefkasten Manufaktur. Mail is inserted from the front, residents can remove the mail from the back. The letter box can be attached to your fence using the optional bar mat attachment, if this is not selected, the letter box should be fitted and perforated by your fence builder. The complete fence letterbox is made of weather-resistant stainless steel V2A 1.4301, powder-coated in the RAL colour of your choice. A rain drainage edge for optimum water protection, a throw-in flap with rubber buffer, the solid interchangeable nameplate, a practical post holder and the very robust lock characterise this stainless steel letterbox.

- 3-post fence mailbox made of stainless steel V2A 1.4301, powder-coated in RAL colour.
- The system is manufactured by Briefkasten Manufaktur. German quality production "Made in Germany".
- The letterboxes comply with DIN/EN 13724. Insertion size (3.5 cm x 32.5 cm) for C4 landscape, large letters also fit in here without creasing.
- Insertion flap with sound-absorbing rubber seal for very quiet mail insertion.
- The door can be opened from left to right.
- Incl. 2 keys with key number, interchangeable nameplate (type 2) under the flap and post holder.
- Incl. side cladding + rain cover made of V2A stainless steel, powder-coated in RAL colour.
- Suitable for fence mounting, fixing holes must be made on site. Optionally with bar mat holder.