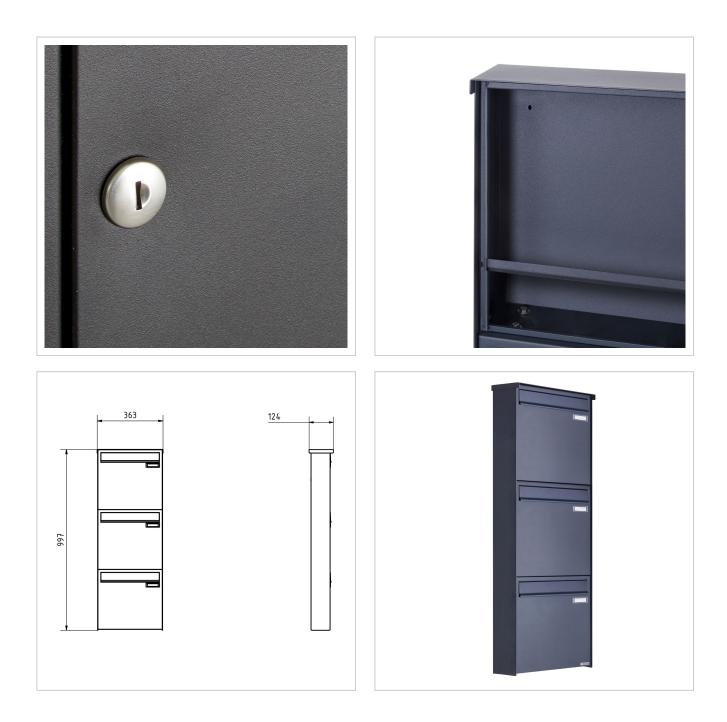

- 3-post fence mailbox made of stainless steel V2A 1.4301, powder-coated in RAL colour.
- The system is manufactured by Briefkasten Manufaktur. German quality production "Made in Germany".
- The letterboxes comply with DIN/EN 13724. Insertion size (3.5 cm x 32.5 cm) for C4 landscape, large letters also fit in here without creasing.
- Insertion flap with sound-absorbing rubber seal for very quiet mail insertion.
- The door can be opened from left to right.
- Incl. 2 keys with key number, interchangeable nameplate (type 2) under the flap and post holder.
- Incl. side cladding + rain cover made of V2A stainless steel, powder-coated in RAL colour.
- Suitable for fence mounting, fixing holes must be made on site. Optionally with bar mat holder.

#### Dimensions

| Height of single box in mm      | 330,0                                                    |
|---------------------------------|----------------------------------------------------------|
| Width of single box in mm       | 355,0                                                    |
| Capacity in litres              | 12                                                       |
| Height of letterbox slot in mm  | 35,0                                                     |
| Width of letter slot in mm      | 325,0                                                    |
| Height of letterbox in mm       | 990,0                                                    |
| Width of letterbox system in mm | 355,0                                                    |
| Depth in mm                     | 100.0 + 24.0 Rain roof                                   |
| Weight in kg                    | 16                                                       |
| Delivery condition              | System is delivered pre-assembled/partially disassembled |

### Drawing

Briefkasten Manufaktur Lippe GmbH Werler Straße 60 32105 Bad Salzuflen www.briefkasten-manufaktur.de info@briefkasten-manufaktur.de Tel.: +49 5222 807110