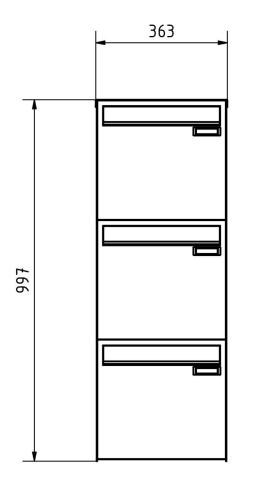

#### Dimensions

| Height of single box in mm      | 330,0                                                    |
|---------------------------------|----------------------------------------------------------|
| Width of single box in mm       | 355,0                                                    |
| Capacity in litres              | 12                                                       |
| Height of letterbox slot in mm  | 35,0                                                     |
| Width of letter slot in mm      | 325,0                                                    |
| Height of letterbox in mm       | 990,0                                                    |
| Width of letterbox system in mm | 355,0                                                    |
| Depth in mm                     | 100.0 + 24.0 Rain roof                                   |
| Weight in kg                    | 16                                                       |
| Delivery condition              | System is delivered pre-assembled/partially disassembled |

### Drawing

Briefkasten Manufaktur Lippe GmbH Werler Straße 60 32105 Bad Salzuflen www.briefkasten-manufaktur.de info@briefkasten-manufaktur.de Tel.: +49 5222 807110