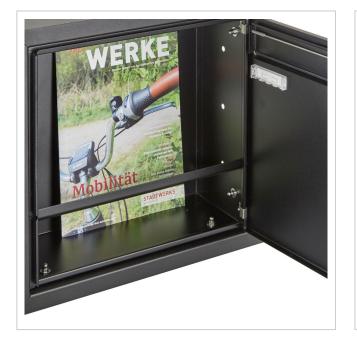

# 3er 3x1 stainless steel fence letter box BASIC Plus 382XZ - RAL of your choice - removal from the rear

High-quality fence letterbox for 3 parties from Briefkasten Manufaktur. Mail is inserted from the front, residents can remove the mail from the back. The letter box can be attached to your fence using the optional bar mat attachment, if this is not selected, the letter box should be fitted and perforated by your fence builder. The complete fence letterbox is made of weather-resistant stainless steel V2A 1.4301, powder-coated in the RAL colour of your choice. A rain drainage edge for optimum water protection, a throw-in flap with rubber buffer, the solid interchangeable nameplate, a practical post holder and the very robust lock characterise this stainless steel letterbox.

- 3-post fence mailbox made of stainless steel V2A 1.4301, powder-coated in RAL colour.
- The system is manufactured by Briefkasten Manufaktur. German quality production "Made in Germany".
- The letterboxes comply with DIN/EN 13724. Insertion size (3.5 cm x 32.5 cm) for C4 landscape, large letters also fit in here without creasing.
- Insertion flap with sound-absorbing rubber seal for very quiet mail insertion.
- The door can be opened from left to right.
- Incl. 2 keys with key number, interchangeable nameplate (type 2) under the flap and post holder.
- Incl. side cladding + rain cover made of V2A stainless steel, powder-coated in RAL colour.
- Suitable for fence mounting, fixing holes must be made on site. Optionally with bar mat holder.