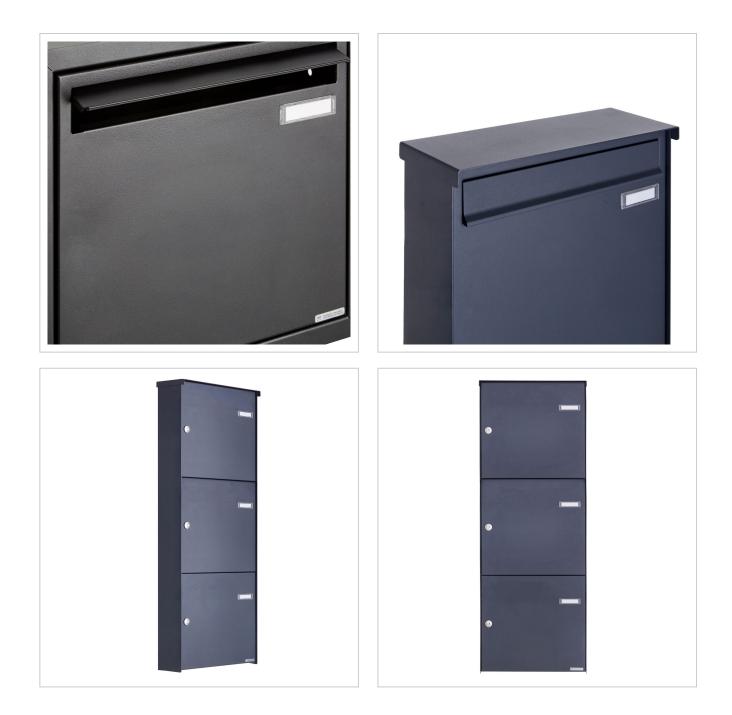

# 3er 3x1 stainless steel fence letter box BASIC Plus 382XZ - RAL of your choice - removal from the rear

High-quality fence letterbox for 3 parties from Briefkasten Manufaktur. Mail is inserted from the front, residents can remove the mail from the back. The letter box can be attached to your fence using the optional bar mat attachment, if this is not selected, the letter box should be fitted and perforated by your fence builder. The complete fence letterbox is made of weather-resistant stainless steel V2A 1.4301, powder-coated in the RAL colour of your choice. A rain drainage edge for optimum water protection, a throw-in flap with rubber buffer, the solid interchangeable nameplate, a practical post holder and the very robust lock characterise this stainless steel letterbox.

- 3-post fence mailbox made of stainless steel V2A 1.4301, powder-coated in RAL colour.
- The system is manufactured by Briefkasten Manufaktur. German quality production "Made in Germany".
- The letterboxes comply with DIN/EN 13724. Insertion size (3.5 cm x 32.5 cm) for C4 landscape, large letters also fit in here without creasing.
- Insertion flap with sound-absorbing rubber seal for very quiet mail insertion.
- The door can be opened from left to right.
- Incl. 2 keys with key number, interchangeable nameplate (type 2) under the flap and post holder.
- Incl. side cladding + rain cover made of V2A stainless steel, powder-coated in RAL colour.
- Suitable for fence mounting, fixing holes must be made on site. Optionally with bar mat holder.

#### Product properties

Surface/colour RAL 9005 deep black, RAL 3004 crimson red, DB 703 iron mica, RAL 7016 anthracite grey, RAL of your choice (according to colour table), RAL 9007 grey aluminium, RAL 9016 traffic white Series BASIC Boxes by Normal > 10 litres volume Name labelling Nameplate Material Stainless steel V2A 1.4301 Mounting type Fence Number of with 3 letterboxes boxes Removal of mail On the back