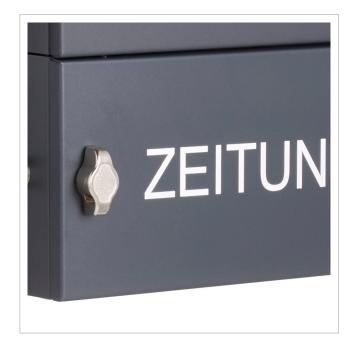

The surface-mounted letterbox is made of galvanised steel, powder-coated in RAL 7016 anthracite grey & stainless steel, powder-coated. The very high-quality workmanship and the well thought-out concept make this letterbox our top seller. A rain drainage edge for optimum water protection, a throw-in flap with rubber lip, the solid interchangeable nameplate, a practical post holder and the very robust lock characterise this letterbox. This high-quality surface-mounted letterbox is only available from us.