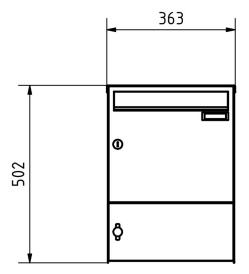

#### **Dimensions**

Height of single box in mm330,0Width of single box in mm355,0Capacity in litres12,0 | 17,0Height of letterbox slot in mm35,0Width of letter slot in mm325,0

 Height of letterbox in mm
 495,0

 Depth in mm
 100,0 | 150,0

Weight in kg 9

**Delivery condition**Delivery is pre-assembled/partially disassembled