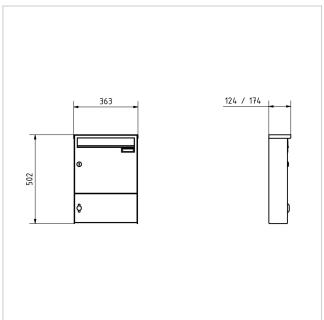

#### **Dimensions**

Height of single box in mm330,0Width of single box in mm355,0Capacity in litres12,0 | 17,0Height of letterbox slot in mm35,0Width of letter slot in mm325,0

 Height of letterbox in mm
 495,0

 Depth in mm
 100,0 | 150,0

Weight in kg 9

**Delivery condition**Delivery is pre-assembled/partially disassembled