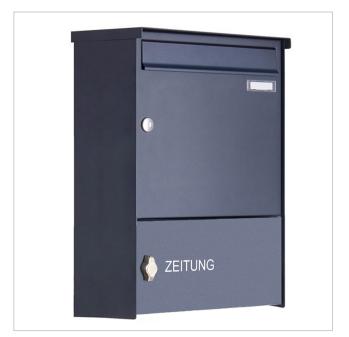

# Surface-mounted letterbox design BASIC 382A AP with closed newspaper compartment - RAL 7016 anthracite grey

The surface-mounted letterbox BASIC with closed newspaper compartment, operated with a toggle lock.

The surface-mounted letterbox is made of galvanised steel, powder-coated in RAL 7016 anthracite grey & stainless steel, powder-coated. The very high-quality workmanship and the well thought-out concept make this letterbox our top seller. A rain drainage edge for optimum water protection, a throw-in flap with rubber lip, the solid interchangeable nameplate, a practical post holder and the very robust lock characterise this letterbox. This high-quality surface-mounted letterbox is only available from us.

- Letter box made of galvanised sheet steel, powder-coated in RAL anthracite grey 7016 fine structure.
- The system is manufactured by Briefkasten Manufaktur. German quality production "Made in Germany".
- Newspaper compartment with door and toggle lock, powder-coated in anthracite grey RAL 7016, white adhesive lettering "ZEITUNG". Dimensions: 355x165x100mm.
- The letterbox complies with DIN/EN 13724. Insertion size (3.5 cm x 32.5 cm) for C4 landscape, large letters also fit in here without creasing.
- Large capacity thanks to optional letterbox depth +50 mm = approx. 17 litres. Suitable for companies and households with very high mail volumes.
- Insertion flap with sound-absorbing rubber lip for very quiet mail insertion.
- The door can be opened from left to right.
- Incl. 2 keys with key number, changeable name plate under the flap and post holder.
- Incl. side cladding + rain cover made of stainless steel V2A, powder-coated in RAL anthracite grey 7016 fine structure.
- For wall mounting (incl. fixing material).