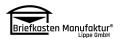

- Letter box made of galvanised sheet steel, powder-coated in RAL anthracite grey 7016 fine structure.
- The system is manufactured by Briefkasten Manufaktur. German quality production "Made in Germany".
- Newspaper compartment with door and toggle lock, powder-coated in anthracite grey RAL 7016, white adhesive lettering "ZEITUNG". Dimensions: 355x165x100mm.
- The letterbox complies with DIN/EN 13724. Insertion size (3.5 cm x 32.5 cm) for C4 landscape, large letters also fit in here without creasing.
- Large capacity thanks to optional letterbox depth +50 mm = approx. 17 litres. Suitable for companies and households with very high mail volumes.
- Insertion flap with sound-absorbing rubber lip for very quiet mail insertion.
- The door can be opened from left to right.
- Incl. 2 keys with key number, changeable name plate under the flap and post holder.
- Incl. side cladding + rain cover made of stainless steel V2A, powder-coated in RAL anthracite grey 7016 fine structure.
- For wall mounting (incl. fixing material).