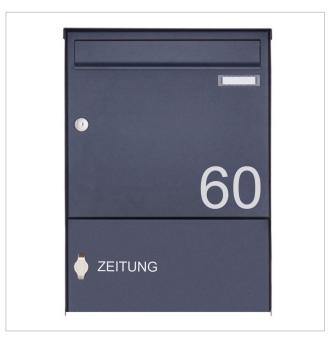

# Surface-mounted letterbox design BASIC 382A AP with closed newspaper compartment - RAL 7016 anthracite grey

The surface-mounted letterbox BASIC with closed newspaper compartment, operated with a toggle lock.

The surface-mounted letterbox is made of galvanised steel, powder-coated in RAL 7016 anthracite grey & stainless steel, powder-coated. The very high-quality workmanship and the well thought-out concept make this letterbox our top seller. A rain drainage edge for optimum water protection, a throw-in flap with rubber lip, the solid interchangeable nameplate, a practical post holder and the very robust lock characterise this letterbox. This high-quality surface-mounted letterbox is only available from us.

- Letter box made of galvanised sheet steel, powder-coated in RAL anthracite grey 7016 fine structure.
- The system is manufactured by Briefkasten Manufaktur. German quality production "Made in Germany".
- Newspaper compartment with door and toggle lock, powder-coated in anthracite grey RAL 7016, white adhesive lettering "ZEITUNG". Dimensions: 355x165x100mm.
- The letterbox complies with DIN/EN 13724. Insertion size (3.5 cm x 32.5 cm) for C4 landscape, large letters also fit in here without creasing.
- Large capacity thanks to optional letterbox depth +50 mm = approx. 17 litres. Suitable for companies and households with very high mail volumes.
- Insertion flap with sound-absorbing rubber lip for very quiet mail insertion.
- The door can be opened from left to right.
- Incl. 2 keys with key number, changeable name plate under the flap and post holder.
- Incl. side cladding + rain cover made of stainless steel V2A, powder-coated in RAL anthracite grey 7016 fine structure.
- For wall mounting (incl. fixing material).