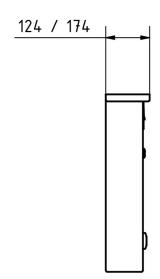

#### **Dimensions**

Height of single box in mm330,0Width of single box in mm355,0Capacity in litres12,0 | 17,0Height of letterbox slot in mm35,0Width of letter slot in mm325,0

 Height of letterbox in mm
 495,0

 Depth in mm
 100,0 | 150,0

Weight in kg 9

**Delivery condition**Delivery is pre-assembled/partially disassembled