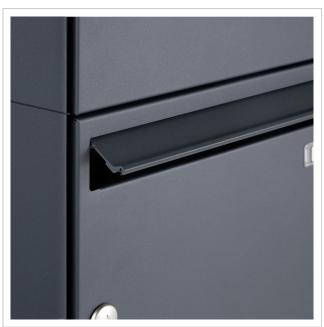

- Letter box made of galvanised sheet steel, powder-coated in RAL anthracite grey 7016 fine structure.
- The system is manufactured by Briefkasten Manufaktur. German quality production "Made in Germany".
- Newspaper compartment with door and toggle lock, powder-coated in anthracite grey RAL 7016, white adhesive lettering "ZEITUNG". Dimensions: 355x165x100mm.
- The letterbox complies with DIN/EN 13724. Insertion size (3.5 cm x 32.5 cm) for C4 landscape, large letters also fit in here without creasing.
- Large capacity thanks to optional letterbox depth +50 mm = approx. 17 litres. Suitable for companies and households with very high mail volumes.
- Insertion flap with sound-absorbing rubber lip for very quiet mail insertion.
- The door can be opened from left to right.
- Incl. 2 keys with key number, changeable name plate under the flap and post holder.
- Incl. side cladding + rain cover made of stainless steel V2A, powder-coated in RAL anthracite grey 7016 fine structure.
- For wall mounting (incl. fixing material).