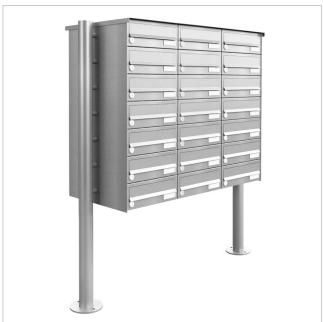

# 21-point free-standing letter box system Design BASIC 385-VA ST-R - stainless steel V2A, polished

Modern free-standing letterbox for 21 parties made in Germany by Briefkasten Manufaktur.

The letterboxes and standing elements are made of weather-resistant V2A stainless steel, polished. The very high-quality workmanship and the well thought-out concept make this letterbox system our top seller. A rain drainage edge for optimum water protection, a double-edged throw-in flap with rubber lip, the solid interchangeable nameplate and the robust lock characterise this free-standing letterbox.

Number of letterboxes with 21 letterboxes

Overall height in mm 1200,0 | 1500,0 | 1700,0

 Total width in mm
 1060,0

 Depth in mm
 435,0

 Weight in kg
 81

**Delivery condition** Supplied in blocks, stand elements / letterbox divided