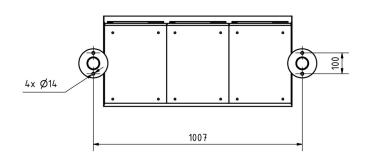

ording to DIN EN 13724). This is not a reason for complaint.



## **Product properties**

Series BASIC

**Boxes by volume** Normal > 10 litres

Name labelling Nameplate

Mounting type Free-standing

Material Stainless steel V2A 1.4301

Removal of mail On the front Surface/colour Brushed

Number of letterboxes with 21 letterboxes

#### **Dimensions**

Height of single box in mm110,0Width of single box in mm300,0Capacity in litres12Height of letterbox slot in mm35,0Width of letter slot in mm265,0Height of letterbox in mm770,0Width of letterbox system in mm900,0

Overall height in mm 1200,0 | 1500,0 | 1700,0

 Total width in mm
 1060,0

 Depth in mm
 435,0

 Weight in kg
 81

**Delivery condition** Supplied in blocks, stand elements / letterbox divided



### Drawing

#### Montagebohrungen









# More images