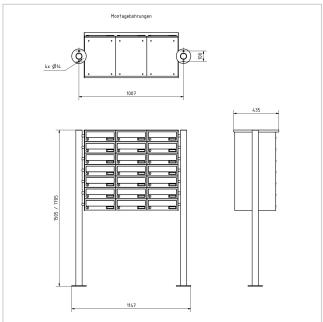

#### **Dimensions**

Height of single box in mm110,0Width of single box in mm300,0Capacity in litres12Height of letterbox slot in mm35,0Width of letter slot in mm265,0Height of letterbox in mm770,0Width of letterbox system in mm900,0

Overall height in mm 1200,0 | 1500,0 | 1700,0

 Total width in mm
 1060,0

 Depth in mm
 435,0

 Weight in kg
 81

**Delivery condition** Supplied in blocks, stand elements / letterbox divided

### Drawing

#### Montagebohrungen