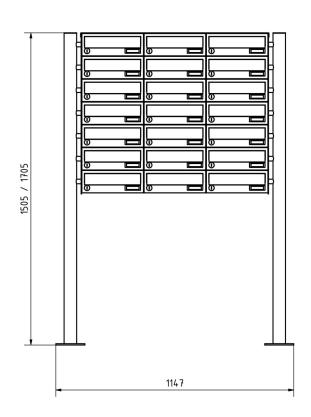

#### **Dimensions**

Height of single box in mm110,0Width of single box in mm300,0Capacity in litres12Height of letterbox slot in mm35,0Width of letter slot in mm265,0Height of letterbox in mm770,0Width of letterbox system in mm900,0

Overall height in mm 1200,0 | 1500,0 | 1700,0

 Total width in mm
 1060,0

 Depth in mm
 435,0

 Weight in kg
 81

**Delivery condition** Supplied in blocks, stand elements / letterbox divided

### Drawing