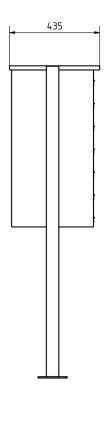

Overall height in mm 1200,0 | 1500,0 | 1700,0

 Total width in mm
 1060,0

 Depth in mm
 435,0

 Weight in kg
 81

**Delivery condition** Supplied in blocks, stand elements / letterbox divided

### Drawing