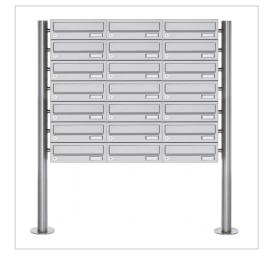

# 21-point free-standing letter box system Design BASIC 385-VA ST-R - stainless steel V2A, polished

Modern free-standing letterbox for 21 parties made in Germany by Briefkasten Manufaktur.

The letterboxes and standing elements are made of weather-resistant V2A stainless steel, polished. The very high-quality workmanship and the well thought-out concept make this letterbox system our top seller. A rain drainage edge for optimum water protection, a double-edged throw-in flap with rubber lip, the solid interchangeable nameplate and the robust lock characterise this free-standing letterbox.

Number of letterboxes with 21 letterboxes

Overall height in mm 1200,0 | 1500,0 | 1700,0

 Total width in mm
 1060,0

 Depth in mm
 435,0

 Weight in kg
 81

**Delivery condition** Supplied in blocks, stand elements / letterbox divided