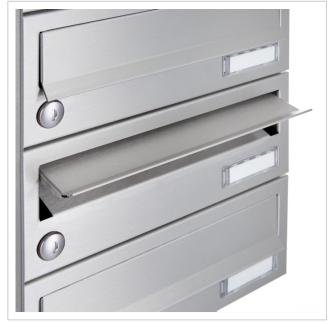

# 21-point free-standing letter box system Design BASIC 385-VA ST-R - stainless steel V2A, polished

Modern free-standing letterbox for 21 parties made in Germany by Briefkasten Manufaktur.

The letterboxes and standing elements are made of weather-resistant V2A stainless steel, polished. The very high-quality workmanship and the well thought-out concept make this letterbox system our top seller. A rain drainage edge for optimum water protection, a double-edged throw-in flap with rubber lip, the solid interchangeable nameplate and the robust lock characterise this free-standing letterbox.

Thanks to the design, self-assembly is straightforward.

- 21 letterbox system made of stainless steel V2 A, polished
- The system is manufactured by Briefkasten Manufaktur. German quality production "Made in Germany".
- The letterboxes comply with DIN/EN 13724. Insertion size (3.5 cm x 26.5 cm) for C4 high, large letters also fit in here without creasing.
- Insertion flaps with sound-absorbing rubber lip for very quiet insertion of mail.
- The doors can be opened from left to right.
- Incl. 2 keys with key number and changeable name plate under the flap for each letterbox.
- With close-fitting side panelling and rain cover in solid design.
- The stand elements are made of 60.0 mm V2A stainless steel 1.4301, polished for screw mounting or setting in concrete.