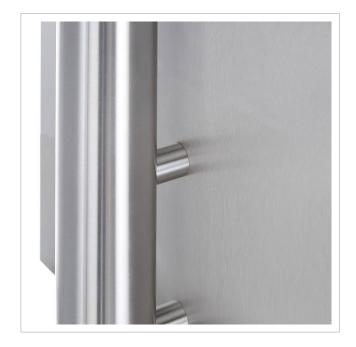

Thanks to the design, self-assembly is straightforward.

- 21 letterbox system made of stainless steel V2 A, polished
- The system is manufactured by Briefkasten Manufaktur. German quality production "Made in Germany".
- The letterboxes comply with DIN/EN 13724. Insertion size (3.5 cm x 26.5 cm) for C4 high, large letters also fit in here without creasing.
- Insertion flaps with sound-absorbing rubber lip for very quiet insertion of mail.
- The doors can be opened from left to right.
- Incl. 2 keys with key number and changeable name plate under the flap for each letterbox.
- With close-fitting side panelling and rain cover in solid design.
- The stand elements are made of 60.0 mm V2A stainless steel 1.4301, polished for screw mounting or setting in concrete.