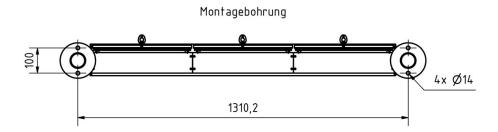

L 9007 grey aluminium, RAL 9016 traffic white

Series GOETHE

Number of with 6 letterboxes

boxes

Name labelling Nameplate

Material Aluminium AlMg3 W19, Stainless steel V2A 1.4301, Stainless steel 1.4016 (non-rusting magnetic stainless steel)

Mounting type Free-standing
Removal of mail On the front
Boxes by Large > 16 litres

volume

## **Dimensions**

Height of single box in mm400,0Width of single box in mm400,0Capacity in litres16Height of letterbox slot in mm35,0Width of letter slot in mm360,0Height of letterbox in mm800,0Width of letterbox system in mm1200,0

**Overall height in mm** 1200,0 | 1500,0 | 1700,0

Total width in mm 1370,0

**Depth in mm** 100.0 + 25.0 Rain roof

Weight in kg 66

**Delivery condition** Supplied in blocks, stand elements / letterbox divided



## Drawing









## More images