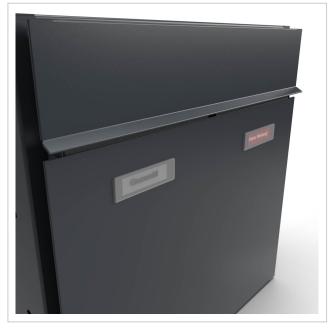

The dimensions of the individual boxes allow for a capacity of approx. 16 litres, while the large slot guarantees no crumpled mail, even with DIN C4 envelopes and magazines or after several days of absence. The innovative push-key lock is concealed inside the letterbox. The key is simply inserted into the existing opening (no turning required) and the door opens. With the arrangement of the lock, this letterbox is designed in such a way that the removal door prevents the mail from falling towards you. The water drainage edge ensures that the mail inside is optimally protected from the weather. The insertion flap is fitted with high-quality axle dampers, guaranteeing quiet closing and preventing annoying rattling caused by the weather. The interchangeable Plexiglas name plates can be conveniently operated from the front; for an optimum look, we recommend the flush-fitting name plate with laser engraving (see accessories). The 2nd nameplate is fitted with a Yes/No advertising insert.

## Protected utility model according to DPMA file number DE: 20 2021 101 679.5

- 6-post letterbox made of stainless steel and aluminium.
- Letterboxes made of stainless steel 1.4016 (non-rusting magnetic stainless steel), powder-coated in RAL colour of your choice.
- Quality production Made in Germany by Briefkasten Manufaktur Lippe.
- Innovative push-key lock with 2 keys per party.
- Letters are inserted and removed from the front. Insertion flap with high-quality axle dampers for very guiet mail insertion.
- The letterboxes comply with DIN/EN 13724. Insertion size (3.5 cm x 36.0 cm) for C4 across, even large letters fit in here without creasing.
- Removal doors open from top to bottom. This prevents the mail from falling towards you.
- Plexiglas nameplate for name labelling and 2nd nameplate advertising yes/no per party.
- Optional house number lettering approx. 70-80 mm high.
- Optimum rain protection thanks to rain run-off edges and a rain canopy made of 3mm aluminium AlMg3 W19, powder-coated in RAL of your choice.
- Side cladding made of 3mm aluminium AlMg3 W19, powder-coated in RAL of your choice.
- Rear panel made of 1mm stainless steel V2A 1.4301, powder-coated in RAL of your choice.
- The uprights are made of 60.3 mm stainless steel V2A 1.4301, polished for screw mounting or setting in concrete.