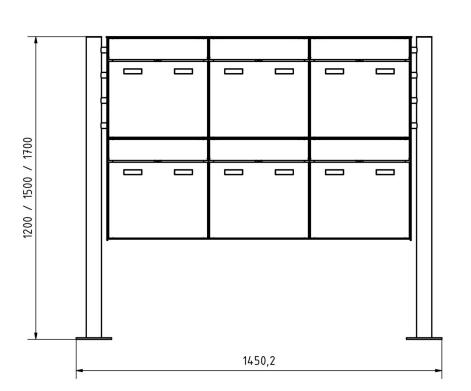

## **Dimensions**

Height of single box in mm400,0Width of single box in mm400,0Capacity in litres16Height of letterbox slot in mm35,0Width of letter slot in mm360,0Height of letterbox in mm800,0Width of letterbox system in mm1200,0

**Overall height in mm** 1200,0 | 1500,0 | 1700,0

Total width in mm 1370,0

**Depth in mm** 100.0 + 25.0 Rain roof

Weight in kg 66

**Delivery condition** Supplied in blocks, stand elements / letterbox divided

## Drawing