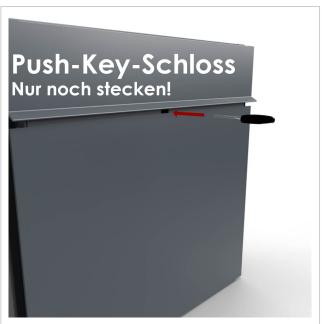

The dimensions of the individual boxes allow for a capacity of approx. 16 litres, while the large slot guarantees no crumpled mail, even with DIN C4 envelopes and magazines or after several days of absence. The innovative push-key lock is concealed inside the letterbox. The key is simply inserted into the existing opening (no turning required) and the door opens. With the arrangement of the lock, this letterbox is designed in such a way that the removal door prevents the mail from falling towards you. The water drainage edge ensures that the mail inside is optimally protected from the weather. The insertion flap is fitted with high-quality axle dampers, guaranteeing quiet closing and preventing annoying rattling caused by the weather. The interchangeable Plexiglas name plates can be conveniently operated from the front; for an optimum look, we recommend the flush-fitting name plate with laser engraving (see accessories). The 2nd nameplate is fitted with a Yes/No advertising insert.

## Protected utility model according to DPMA file number DE: 20 2021 101 679.5

- 6-post letterbox made of stainless steel and aluminium.
- Letterboxes made of stainless steel 1.4016 (non-rusting magnetic stainless steel), powder-coated in RAL colour of your choice.
- Quality production Made in Germany by Briefkasten Manufaktur Lippe.
- Innovative push-key lock with 2 keys per party.
- Letters are inserted and removed from the front. Insertion flap with high-quality axle dampers for very guiet mail insertion.
- The letterboxes comply with DIN/EN 13724. Insertion size (3.5 cm x 36.0 cm) for C4 across, even large letters fit in here without creasing.
- Removal doors open from top to bottom. This prevents the mail from falling towards you.
- Plexiglas nameplate for name labelling and 2nd nameplate advertising yes/no per party.
- Optional house number lettering approx. 70-80 mm high.
- Optimum rain protection thanks to rain run-off edges and a rain canopy made of 3mm aluminium AlMg3 W19, powder-coated in RAL of your choice.
- Side cladding made of 3mm aluminium AlMg3 W19, powder-coated in RAL of your choice.
- Rear panel made of 1mm stainless steel V2A 1.4301, powder-coated in RAL of your choice.
- The uprights are made of 60.3 mm stainless steel V2A 1.4301, polished for screw mounting or setting in concrete.