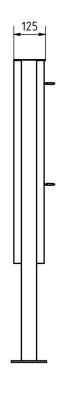

## **Dimensions**

Height of single box in mm400,0Width of single box in mm400,0Capacity in litres16Height of letterbox slot in mm35,0Width of letter slot in mm360,0Height of letterbox in mm800,0Width of letterbox system in mm1200,0

**Overall height in mm** 1200,0 | 1500,0 | 1700,0

Total width in mm 1370,0

**Depth in mm** 100.0 + 25.0 Rain roof

Weight in kg 66

**Delivery condition** Supplied in blocks, stand elements / letterbox divided

## Drawing