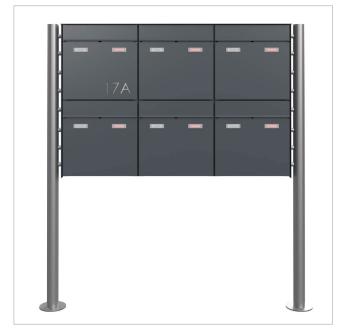

## 6-piece 3x2 design pedestal letterbox GOETHE ST-R - RAL of your choice

High-quality manufactured 6-part free-standing letterbox with elegant round tube stand elements. The modern GOETHE letterbox is ideal for the sophisticated entrance area. The linear design without a visible lock makes this letterbox look particularly elegant.

## Protected utility model according to DPMA file number DE: 20 2021 101 679.5

- 6-post letterbox made of stainless steel and aluminium.
- Letterboxes made of stainless steel 1.4016 (non-rusting magnetic stainless steel), powder-coated in RAL colour of your choice.
- Quality production Made in Germany by Briefkasten Manufaktur Lippe.
- Innovative push-key lock with 2 keys per party.
- Letters are inserted and removed from the front. Insertion flap with high-quality axle dampers for very guiet mail insertion.
- The letterboxes comply with DIN/EN 13724. Insertion size (3.5 cm x 36.0 cm) for C4 across, even large letters fit in here without creasing.
- Removal doors open from top to bottom. This prevents the mail from falling towards you.
- Plexiglas nameplate for name labelling and 2nd nameplate advertising yes/no per party.
- Optional house number lettering approx. 70-80 mm high.
- Optimum rain protection thanks to rain run-off edges and a rain canopy made of 3mm aluminium AlMg3 W19, powder-coated in RAL of your choice.
- Side cladding made of 3mm aluminium AlMg3 W19, powder-coated in RAL of your choice.
- Rear panel made of 1mm stainless steel V2A 1.4301, powder-coated in RAL of your choice.
- The uprights are made of 60.3 mm stainless steel V2A 1.4301, polished for screw mounting or setting in concrete.

Series GOETHE

Number of with 6 letterboxes

boxes

Name labelling Nameplate

Material Aluminium AlMg3 W19, Stainless steel V2A 1.4301, Stainless steel 1.4016 (non-rusting magnetic stainless steel)

Mounting type Free-standing
Removal of mail On the front
Boxes by Large > 16 litres

## **Dimensions**

Height of single box in mm400,0Width of single box in mm400,0Capacity in litres16Height of letterbox slot in mm35,0Width of letter slot in mm360,0Height of letterbox in mm800,0Width of letterbox system in mm1200,0