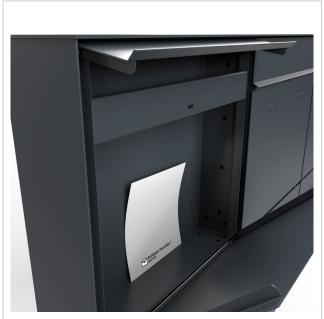

The dimensions of the individual boxes allow for a capacity of approx. 16 litres, while the large slot guarantees no crumpled mail, even with DIN C4 envelopes and magazines or after several days of absence. The innovative push-key lock is concealed inside the letterbox. The key is simply inserted into the existing opening (no turning required) and the door opens. With the arrangement of the lock, this letterbox is designed in such a way that the removal door prevents the mail from falling towards you. The water drainage edge ensures that the mail inside is optimally protected from the weather. The insertion flap is fitted with high-quality axle dampers, guaranteeing quiet closing and preventing annoying rattling caused by the weather. The interchangeable Plexiglas name plates can be conveniently operated from the front; for an optimum look, we recommend the flush-fitting name plate with laser engraving (see accessories). The 2nd nameplate is fitted with a Yes/No advertising insert.

## Protected utility model according to DPMA file number DE: 20 2021 101 679.5

- 6-post letterbox made of stainless steel and aluminium.
- Letterboxes made of stainless steel 1.4016 (non-rusting magnetic stainless steel), powder-coated in RAL colour of your choice.
- Quality production Made in Germany by Briefkasten Manufaktur Lippe.
- Innovative push-key lock with 2 keys per party.
- Letters are inserted and removed from the front. Insertion flap with high-quality axle dampers for very guiet mail insertion.
- The letterboxes comply with DIN/EN 13724. Insertion size (3.5 cm x 36.0 cm) for C4 across, even large letters fit in here without creasing.
- Removal doors open from top to bottom. This prevents the mail from falling towards you.
- Plexiglas nameplate for name labelling and 2nd nameplate advertising yes/no per party.
- Optional house number lettering approx. 70-80 mm high.
- Optimum rain protection thanks to rain run-off edges and a rain canopy made of 3mm aluminium AlMg3 W19, powder-coated in RAL of your choice.
- Side cladding made of 3mm aluminium AlMg3 W19, powder-coated in RAL of your choice.
- Rear panel made of 1mm stainless steel V2A 1.4301, powder-coated in RAL of your choice.
- The uprights are made of 60.3 mm stainless steel V2A 1.4301, polished for screw mounting or setting in concrete.