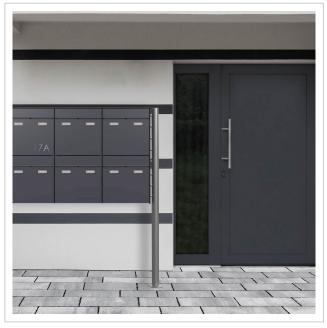

## 6-piece 3x2 design pedestal letterbox GOETHE ST-R - RAL of your choice

High-quality manufactured 6-part free-standing letterbox with elegant round tube stand elements. The modern GOETHE letterbox is ideal for the sophisticated entrance area. The linear design without a visible lock makes this letterbox look particularly elegant.

The dimensions of the individual boxes allow for a capacity of approx. 16 litres, while the large slot guarantees no crumpled mail, even with DIN C4 envelopes and magazines or after several days of absence. The innovative push-key lock is concealed inside the letterbox. The key is simply inserted into the existing opening (no turning required) and the door opens. With the arrangement of the lock, this letterbox is designed in such a way that the removal door prevents the mail from falling towards you. The water drainage edge ensures that the mail inside is optimally protected from the weather. The insertion flap is fitted with high-quality axle dampers, guaranteeing quiet closing and preventing annoying rattling caused by the weather. The interchangeable Plexiglas name plates can be conveniently operated from the front; for an optimum look, we recommend the flush-fitting name plate with laser engraving (see accessories). The 2nd nameplate is fitted with a Yes/No advertising insert.

## Protected utility model according to DPMA file number DE: 20 2021 101 679.5

- 6-post letterbox made of stainless steel and aluminium.
- Letterboxes made of stainless steel 1.4016 (non-rusting magnetic stainless steel), powder-coated in RAL colour of your choice.
- Quality production Made in Germany by Briefkasten Manufaktur Lippe.
- Innovative push-key lock with 2 keys per party.
- Letters are inserted and removed from the front. Insertion flap with high-quality axle dampers for very guiet mail insertion.
- The letterboxes comply with DIN/EN 13724. Insertion size (3.5 cm x 36.0 cm) for C4 across, even large letters fit in here without creasing.
- Removal doors open from top to bottom. This prevents the mail from falling towards you.
- Plexiglas nameplate for name labelling and 2nd nameplate advertising yes/no per party.
- Optional house number lettering approx. 70-80 mm high.
- Optimum rain protection thanks to rain run-off edges and a rain canopy made of 3mm aluminium AlMg3 W19, powder-coated in RAL of your choice.
- Side cladding made of 3mm aluminium AlMg3 W19, powder-coated in RAL of your choice.
- Rear panel made of 1mm stainless steel V2A 1.4301, powder-coated in RAL of your choice.
- The uprights are made of 60.3 mm stainless steel V2A 1.4301, polished for screw mounting or setting in concrete.