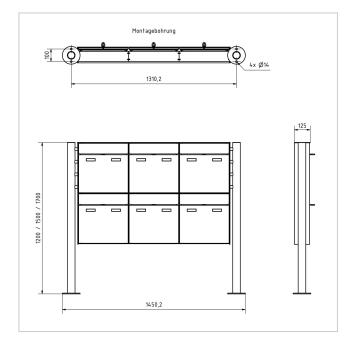

## **Dimensions**

Height of single box in mm400,0Width of single box in mm400,0Capacity in litres16Height of letterbox slot in mm35,0Width of letter slot in mm360,0Height of letterbox in mm800,0Width of letterbox system in mm1200,0

**Overall height in mm** 1200,0 | 1500,0 | 1700,0

Total width in mm 1370,0

**Depth in mm** 100.0 + 25.0 Rain roof

Weight in kg 66

**Delivery condition** Supplied in blocks, stand elements / letterbox divided

## Drawing