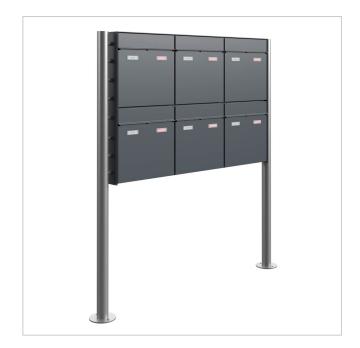

# 6er 3x2 design letterbox GOETHE ST-R - RAL of your choice | with 6 letterboxes (3x2)

Product number 215-STR-6W

## 6-piece 3x2 design pedestal letterbox GOETHE ST-R - RAL of your choice

High-quality manufactured 6-part free-standing letterbox with elegant round tube stand elements. The modern GOETHE letterbox is ideal for the sophisticated entrance area. The linear design without a visible lock makes this letterbox look particularly elegant.

## Protected utility model according to DPMA file number DE: 20 2021 101 679.5

- 6-post letterbox made of stainless steel and aluminium.
- Letterboxes made of stainless steel 1.4016 (non-rusting magnetic stainless steel), powder-coated in RAL colour of your choice.
- Quality production Made in Germany by Briefkasten Manufaktur Lippe.
- Innovative push-key lock with 2 keys per party.
- Letters are inserted and removed from the front. Insertion flap with high-quality axle dampers for very guiet mail insertion.
- The letterboxes comply with DIN/EN 13724. Insertion size (3.5 cm x 36.0 cm) for C4 across, even large letters fit in here without creasing.
- Removal doors open from top to bottom. This prevents the mail from falling towards you.
- Plexiglas nameplate for name labelling and 2nd nameplate advertising yes/no per party.
- Optional house number lettering approx. 70-80 mm high.
- Optimum rain protection thanks to rain run-off edges and a rain canopy made of 3mm aluminium AlMg3 W19, powder-coated in RAL of your choice.
- Side cladding made of 3mm aluminium AlMg3 W19, powder-coated in RAL of your choice.
- Rear panel made of 1mm stainless steel V2A 1.4301, powder-coated in RAL of your choice.
- The uprights are made of 60.3 mm stainless steel V2A 1.4301, polished for screw mounting or setting in concrete.