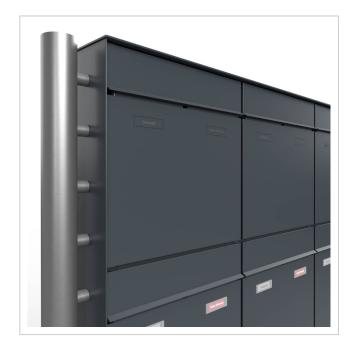

## Protected utility model according to DPMA file number DE: 20 2021 101 679.5

- 6-post letterbox made of stainless steel and aluminium.
- Letterboxes made of stainless steel 1.4016 (non-rusting magnetic stainless steel), powder-coated in RAL colour of your choice.
- Quality production Made in Germany by Briefkasten Manufaktur Lippe.
- Innovative push-key lock with 2 keys per party.
- Letters are inserted and removed from the front. Insertion flap with high-quality axle dampers for very guiet mail insertion.
- The letterboxes comply with DIN/EN 13724. Insertion size (3.5 cm x 36.0 cm) for C4 across, even large letters fit in here without creasing.
- Removal doors open from top to bottom. This prevents the mail from falling towards you.
- Plexiglas nameplate for name labelling and 2nd nameplate advertising yes/no per party.
- Optional house number lettering approx. 70-80 mm high.
- Optimum rain protection thanks to rain run-off edges and a rain canopy made of 3mm aluminium AlMg3 W19, powder-coated in RAL of your choice.
- Side cladding made of 3mm aluminium AlMg3 W19, powder-coated in RAL of your choice.
- Rear panel made of 1mm stainless steel V2A 1.4301, powder-coated in RAL of your choice.
- The uprights are made of 60.3 mm stainless steel V2A 1.4301, polished for screw mounting or setting in concrete.