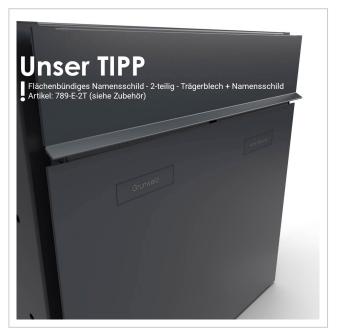

The dimensions of the individual boxes allow for a capacity of approx. 16 litres, while the large slot guarantees no crumpled mail, even with DIN C4 envelopes and magazines or after several days of absence. The innovative push-key lock is concealed inside the letterbox. The key is simply inserted into the existing opening (no turning required) and the door opens. With the arrangement of the lock, this letterbox is designed in such a way that the removal door prevents the mail from falling towards you. The water drainage edge ensures that the mail inside is optimally protected from the weather. The insertion flap is fitted with high-quality axle dampers, guaranteeing quiet closing and preventing annoying rattling caused by the weather. The interchangeable Plexiglas name plates can be conveniently operated from the front; for an optimum look, we recommend the flush-fitting name plate with laser engraving (see accessories). The 2nd nameplate is fitted with a Yes/No advertising insert.

## Protected utility model according to DPMA file number DE: 20 2021 101 679.5

- 6-post letterbox made of stainless steel and aluminium.
- Letterboxes made of stainless steel 1.4016 (non-rusting magnetic stainless steel), powder-coated in RAL colour of your choice.
- Quality production Made in Germany by Briefkasten Manufaktur Lippe.
- Innovative push-key lock with 2 keys per party.
- Letters are inserted and removed from the front. Insertion flap with high-quality axle dampers for very guiet mail insertion.
- The letterboxes comply with DIN/EN 13724. Insertion size (3.5 cm x 36.0 cm) for C4 across, even large letters fit in here without creasing.
- Removal doors open from top to bottom. This prevents the mail from falling towards you.
- Plexiglas nameplate for name labelling and 2nd nameplate advertising yes/no per party.
- Optional house number lettering approx. 70-80 mm high.
- Optimum rain protection thanks to rain run-off edges and a rain canopy made of 3mm aluminium AlMg3 W19, powder-coated in RAL of your choice.
- Side cladding made of 3mm aluminium AlMg3 W19, powder-coated in RAL of your choice.
- Rear panel made of 1mm stainless steel V2A 1.4301, powder-coated in RAL of your choice.
- The uprights are made of 60.3 mm stainless steel V2A 1.4301, polished for screw mounting or setting in concrete.