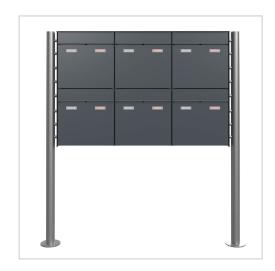

# 6er 3x2 design letterbox GOETHE ST-R - RAL of your choice | with 6 letterboxes (3x2)

Product number 215-STR-6W

## 6-piece 3x2 design pedestal letterbox GOETHE ST-R - RAL of your choice

High-quality manufactured 6-part free-standing letterbox with elegant round tube stand elements. The modern GOETHE letterbox is ideal for the sophisticated entrance area. The linear design without a visible lock makes this letterbox look particularly elegant.

Series GOETHE

Number of with 6 letterboxes

boxes

Name labelling Nameplate

Material Aluminium AlMg3 W19, Stainless steel V2A 1.4301, Stainless steel 1.4016 (non-rusting magnetic stainless steel)

Mounting type Free-standing
Removal of mail On the front
Boxes by Large > 16 litres

## **Dimensions**

Height of single box in mm400,0Width of single box in mm400,0Capacity in litres16Height of letterbox slot in mm35,0Width of letter slot in mm360,0Height of letterbox in mm800,0Width of letterbox system in mm1200,0

**Overall height in mm** 1200,0 | 1500,0 | 1700,0

Total width in mm 1370,0

**Depth in mm** 100.0 + 25.0 Rain roof

Weight in kg 66

**Delivery condition** Supplied in blocks, stand elements / letterbox divided