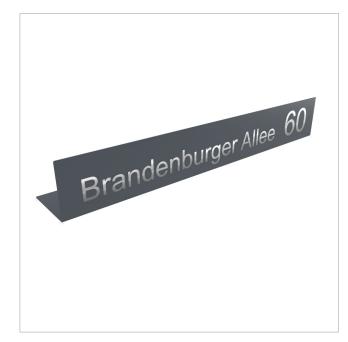

### Self-adhesive labelling plate for letterbox systems

This labelling plate made of 1.5 mm stainless steel is an attractive letterbox decoration and very easy to retrofit. Your name or any other lettering is possible in many different fonts. The lettering is done with a modern fibre laser in a grey font colour directly on the stainless steel or as a stainless steel laser engraving for powder coating, so the lettering is very durable. This labelling plate is made of stainless steel and is therefore particularly corrosion-resistant, rust-free, easy to clean, very stable and durable.

It can be easily mounted on smooth or finely textured surfaces using the adhesive dots supplied.

- Cover made of 1.5 mm stainless steel V2A 1.4301, polished or powder-coated.
- · Self-adhesive.
- ATTENTION: The size of the lettering is adapted to the space and the number of characters and may differ from your specification.

### **Dimensions**

Width in mm 300-1110
Height in mm 110
Depth in mm 120
Weight in kg 1-3