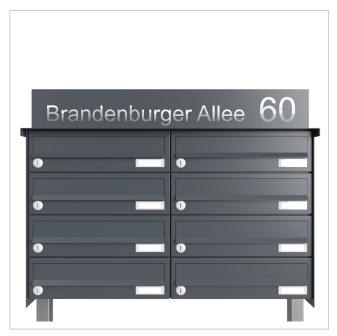

### Self-adhesive labelling plate for letterbox systems

This labelling plate made of 1.5 mm stainless steel is an attractive letterbox decoration and very easy to retrofit. Your name or any other lettering is possible in many different fonts. The lettering is done with a modern fibre laser in a grey font colour directly on the stainless steel or as a stainless steel laser engraving for powder coating, so the lettering is very durable. This labelling plate is made of stainless steel and is therefore particularly corrosion-resistant, rust-free, easy to clean, very stable and durable.

It can be easily mounted on smooth or finely textured surfaces using the adhesive dots supplied.

- Cover made of 1.5 mm stainless steel V2A 1.4301, polished or powder-coated.
- · Self-adhesive.
- ATTENTION: The size of the lettering is adapted to the space and the number of characters and may differ from your specification.

Mounting type Self-adhesive

Material Stainless steel V2A 1.4301

House number House number as laser engraving

Name Laser-engraved

labelling