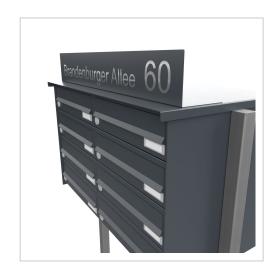

### Self-adhesive labelling plate for letterbox systems

This labelling plate made of 1.5 mm stainless steel is an attractive letterbox decoration and very easy to retrofit. Your name or any other lettering is possible in many different fonts. The lettering is done with a modern fibre laser in a grey font colour directly on the stainless steel or as a stainless steel laser engraving for powder coating, so the lettering is very durable. This labelling plate is made of stainless steel and is therefore particularly corrosion-resistant, rust-free, easy to clean, very stable and durable.

It can be easily mounted on smooth or finely textured surfaces using the adhesive dots supplied.

- Cover made of 1.5 mm stainless steel V2A 1.4301, polished or powder-coated.
- · Self-adhesive.
- ATTENTION: The size of the lettering is adapted to the space and the number of characters and may differ from your specification.