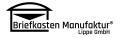

# Through-the-wall letterbox system BASIC 623 powder-coated - bell/intercom station - 1 party

The through-the-wall letterbox with bell intercom has plenty of space for receiving post and is variable in depth from 290 - 440 mm to optimally adapt to your wall thickness (30 degree angle running diagonally to the rear). Each individual letterbox has a size of 300 x 110 x 290 to 440 mm (WxHxD). The boxes comply with the current EN 13724 standard so that A4 envelopes, for example, can be inserted without being bent and protection against break-ins is guaranteed.

- Through-the-wall letterbox system made of galvanised sheet steel, powder-coated.
- German quality production "Made in Germany".
- Inclined, pull-out box and front panel without end frame (for an even look without interruptions).
- Variable depth from 290mm 440mm, 30 degree angle running diagonally to the rear.
- The letterbox complies with DIN/EN 13724. Insertion size (3.5 cm x 26.5 cm) for C4 high, large letters also fit in here without creasing.
- Insertion flaps with sound-absorbing rubber seal for very quiet insertion of mail.
- The removal door can be opened from left to right.
- Incl. 2 keys with key number & interchangeable name plate under the flap.
- The lettering on the name plates can be changed as required
- Letterbox system with perforated intercom screen and anti-vandalism bell push-button for each letterbox.
- With universal adapter on the back for installing standard built-in loudspeakers.
- Universal adapter for all commercially available built-in loudspeakers.
- Installation instructions included.

#### Drawing

Briefkasten Manufaktur Lippe GmbH Werler Straße 60 32105 Bad Salzuflen www.briefkasten-manufaktur.de info@briefkasten-manufaktur.de Tel.: +49 5222 807110