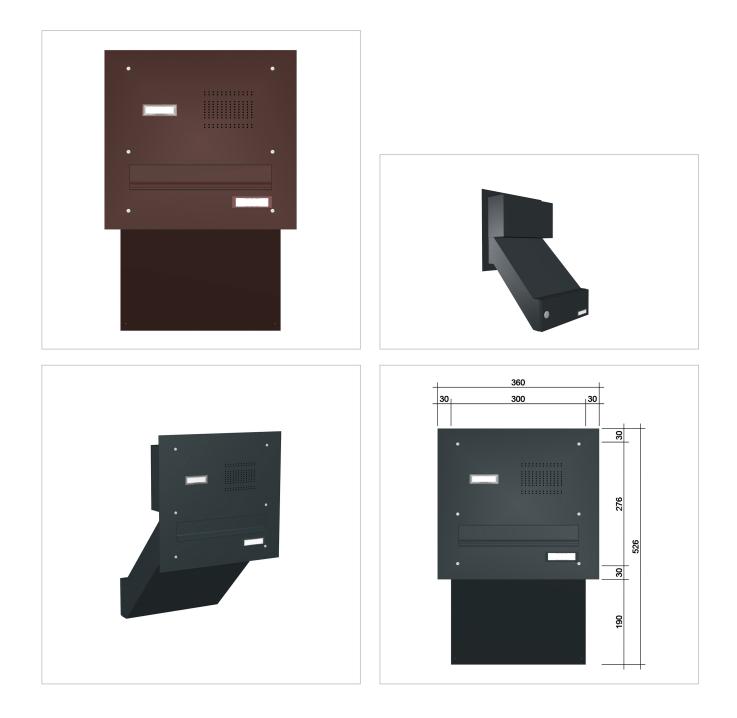

### Dimensions

| Height of single box in mm     | 110,0         |
|--------------------------------|---------------|
| Width of single box in mm      | 300,0         |
| Capacity in litres             | 10,0 - 15,0   |
| Height of letterbox slot in mm | 35,0          |
| Width of letter slot in mm     | 265,0         |
| Depth in mm                    | 290,0 - 440,0 |
| Weight in kg                   | 6             |

#### More images

Briefkasten Manufaktur Lippe GmbH Werler Straße 60 32105 Bad Salzuflen www.briefkasten-manufaktur.de info@briefkasten-manufaktur.de Tel.: +49 5222 807110

www.briefkasten-manufaktur.de info@briefkasten-manufaktur.de Tel.: +49 5222 807110