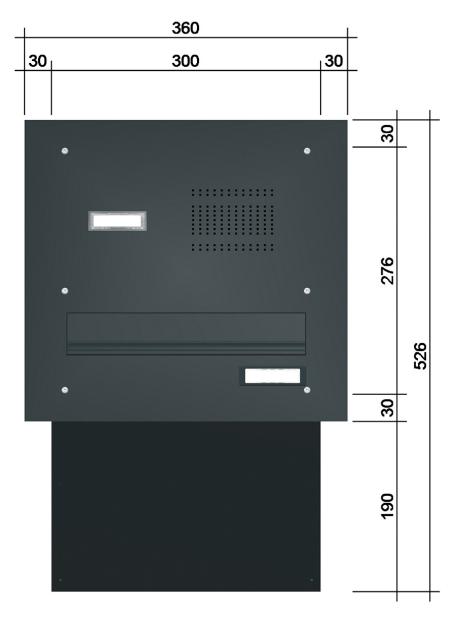

### Dimensions

| Height of single box in mm     | 110,0         |
|--------------------------------|---------------|
| Width of single box in mm      | 300,0         |
| Capacity in litres             | 10,0 - 15,0   |
| Height of letterbox slot in mm | 35,0          |
| Width of letter slot in mm     | 265,0         |
| Depth in mm                    | 290,0 - 440,0 |
| Weight in kg                   | 6             |

#### Drawing

Briefkasten Manufaktur Lippe GmbH Werler Straße 60 32105 Bad Salzuflen www.briefkasten-manufaktur.de info@briefkasten-manufaktur.de Tel.: +49 5222 807110