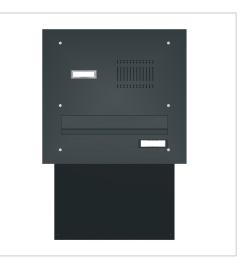

# Through-the-wall letterbox system BASIC 623 powder-coated - bell/intercom station - 1 party

The through-the-wall letterbox with bell intercom has plenty of space for receiving post and is variable in depth from 290 - 440 mm to optimally adapt to your wall thickness (30 degree angle running diagonally to the rear). Each individual letterbox has a size of 300 x 110 x 290 to 440 mm (WxHxD). The boxes comply with the current EN 13724 standard so that A4 envelopes, for example, can be inserted without being bent and protection against break-ins is guaranteed.

- Through-the-wall letterbox system made of galvanised sheet steel, powder-coated.
- German quality production "Made in Germany".
- Inclined, pull-out box and front panel without end frame (for an even look without interruptions).
- Variable depth from 290mm 440mm, 30 degree angle running diagonally to the rear.
- The letterbox complies with DIN/EN 13724. Insertion size (3.5 cm x 26.5 cm) for C4 high, large letters also fit in here without creasing.
- Insertion flaps with sound-absorbing rubber seal for very quiet insertion of mail.
- The removal door can be opened from left to right.
- Incl. 2 keys with key number & interchangeable name plate under the flap.
- The lettering on the name plates can be changed as required
- Letterbox system with perforated intercom screen and anti-vandalism bell push-button for each letterbox.
- With universal adapter on the back for installing standard built-in loudspeakers.
- Universal adapter for all commercially available built-in loudspeakers.
- Installation instructions included.