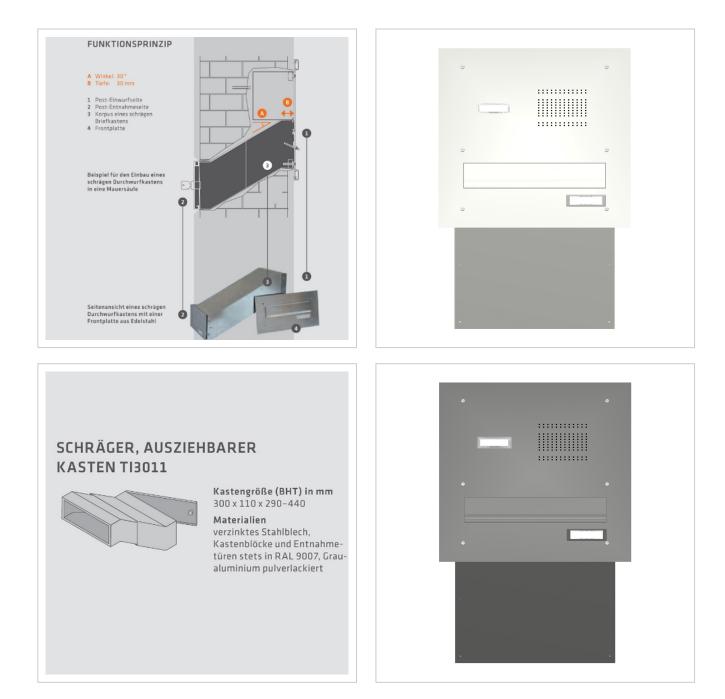

# Through-the-wall letterbox system BASIC 623 powder-coated - bell/intercom station - 1 party

The through-the-wall letterbox with bell intercom has plenty of space for receiving post and is variable in depth from 290 - 440 mm to optimally adapt to your wall thickness (30 degree angle running diagonally to the rear). Each individual letterbox has a size of 300 x 110 x 290 to 440 mm (WxHxD). The boxes comply with the current EN 13724 standard so that A4 envelopes, for example, can be inserted without being bent and protection against break-ins is guaranteed.

- Through-the-wall letterbox system made of galvanised sheet steel, powder-coated.
- German quality production "Made in Germany".
- Inclined, pull-out box and front panel without end frame (for an even look without interruptions).
- Variable depth from 290mm 440mm, 30 degree angle running diagonally to the rear.
- The letterbox complies with DIN/EN 13724. Insertion size (3.5 cm x 26.5 cm) for C4 high, large letters also fit in here without creasing.
- Insertion flaps with sound-absorbing rubber seal for very quiet insertion of mail.
- The removal door can be opened from left to right.
- Incl. 2 keys with key number & interchangeable name plate under the flap.
- The lettering on the name plates can be changed as required
- Letterbox system with perforated intercom screen and anti-vandalism bell push-button for each letterbox.
- With universal adapter on the back for installing standard built-in loudspeakers.
- Universal adapter for all commercially available built-in loudspeakers.
- Installation instructions included.

### Dimensions

| Height of single box in mm     | 110,0         |
|--------------------------------|---------------|
| Width of single box in mm      | 300,0         |
| Capacity in litres             | 10,0 - 15,0   |
| Height of letterbox slot in mm | 35,0          |
| Width of letter slot in mm     | 265,0         |
| Depth in mm                    | 290,0 - 440,0 |
| Weight in kg                   | 6             |