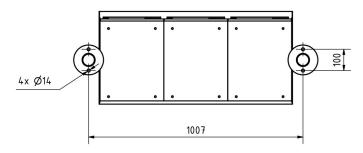

## Dimensions

| Height of single box in mm      | 220,0                                                             |
|---------------------------------|-------------------------------------------------------------------|
| Width of single box in mm       | 300,0                                                             |
| Capacity in litres              | 25                                                                |
| Height of letterbox slot in mm  | 35,0                                                              |
| Width of letter slot in mm      | 265,0                                                             |
| Height of letterbox in mm       | 660,0                                                             |
| Width of letterbox system in mm | 900,0                                                             |
| Overall height in mm            | 1200,0   1500,0   1700,0                                          |
| Total width in mm               | 1065,0                                                            |
| Depth in mm                     | 435,0                                                             |
| Weight in kg                    | 52                                                                |
| Delivery condition              | Lieferung erfolgt in Blöcken, Standelemente / Briefkasten geteilt |

#### Drawing

Montagebohrungen

Briefkasten Manufaktur Lippe GmbH Werler Straße 60 32105 Bad Salzuflen www.briefkasten-manufaktur.de info@briefkasten-manufaktur.de Tel.: +49 5222 807110