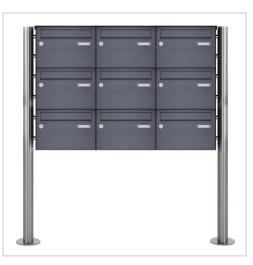

9er 3x3 stainless steel free-standing letterbox Design BASIC Plus 385X ST-R -220mm - RAL of your choice | ? Colour of your choice | 300x220x385 mm (WxHxD) -???? Large 25 litres | with 9 letterboxes

Product number 385XR220-9

# 9er 3x3 stainless steel letterbox design BASIC Plus 385X ST-R - 220mm - RAL of your choice

Modern free-standing letterbox for 9 parties made in Germany by Briefkasten Manufaktur.

The large letterboxes with a volume of 25 litres are made of stainless steel V2A, powder-coated in RAL colour, the stand elements are made of weather-resistant stainless steel V2A, polished. The very high-quality workmanship and the well thought-out concept make this letterbox system our top seller. A rain drainage edge for optimum water protection, a throw-in flap with rubber lip, the solid interchangeable nameplate and the robust lock characterise this free-standing letterbox. This letterbox is easy to clean and robust.

- 9-post letterbox made of V2A stainless steel, powder-coated in RAL colour
- The system is manufactured by Briefkasten Manufaktur. German quality production "Made in Germany".
- The letterboxes comply with DIN/EN 13724. Insertion size (3.5 cm x 26.5 cm) for C4 high, large letters also fit in here without creasing.
- Insertion flaps with sound-absorbing rubber lip for very quiet mail insertion.
- The doors can be opened from left to right.
- Incl. 2 keys with key number and changeable name plate under the flap for each letterbox.
- With close-fitting side panelling and rain cover in solid design.
- The stand elements are made of 60.0 mm V2A stainless steel 1.4301, polished for screw mounting or setting in concrete.