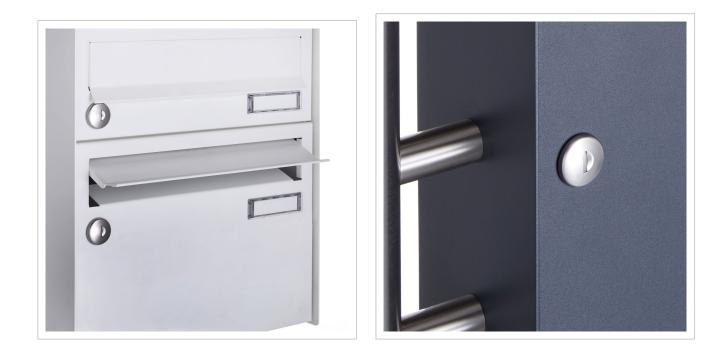

- 9-post letterbox made of V2A stainless steel, powder-coated in RAL colour
- The system is manufactured by Briefkasten Manufaktur. German quality production "Made in Germany".
- The letterboxes comply with DIN/EN 13724. Insertion size (3.5 cm x 26.5 cm) for C4 high, large letters also fit in here without creasing.
- Insertion flaps with sound-absorbing rubber lip for very quiet mail insertion.
- The doors can be opened from left to right.
- Incl. 2 keys with key number and changeable name plate under the flap for each letterbox.
- With close-fitting side panelling and rain cover in solid design.
- The stand elements are made of 60.0 mm V2A stainless steel 1.4301, polished for screw mounting or setting in concrete.