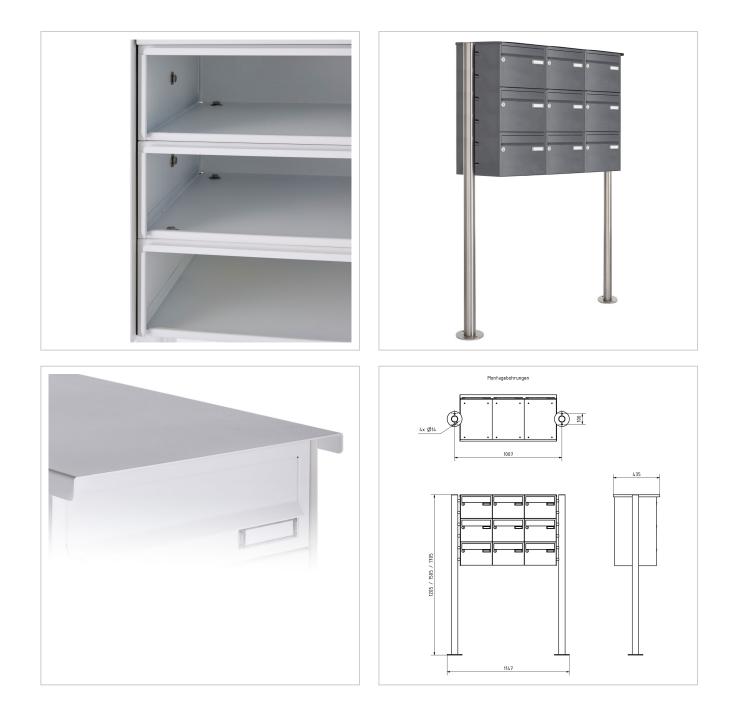

# 9er 3x3 stainless steel letterbox design BASIC Plus 385X ST-R - 220mm - RAL of your choice

Modern free-standing letterbox for 9 parties made in Germany by Briefkasten Manufaktur.

The large letterboxes with a volume of 25 litres are made of stainless steel V2A, powder-coated in RAL colour, the stand elements are made of weather-resistant stainless steel V2A, polished. The very high-quality workmanship and the well thought-out concept make this letterbox system our top seller. A rain drainage edge for optimum water protection, a throw-in flap with rubber lip, the solid interchangeable nameplate and the robust lock characterise this free-standing letterbox. This letterbox is easy to clean and robust.

- 9-post letterbox made of V2A stainless steel, powder-coated in RAL colour
- The system is manufactured by Briefkasten Manufaktur. German quality production "Made in Germany".
- The letterboxes comply with DIN/EN 13724. Insertion size (3.5 cm x 26.5 cm) for C4 high, large letters also fit in here without creasing.
- Insertion flaps with sound-absorbing rubber lip for very quiet mail insertion.
- The doors can be opened from left to right.
- Incl. 2 keys with key number and changeable name plate under the flap for each letterbox.
- With close-fitting side panelling and rain cover in solid design.
- The stand elements are made of 60.0 mm V2A stainless steel 1.4301, polished for screw mounting or setting in concrete.

## Dimensions

| Height of single box in mm      | 220,0                                                             |
|---------------------------------|-------------------------------------------------------------------|
| Width of single box in mm       | 300,0                                                             |
| Capacity in litres              | 25                                                                |
| Height of letterbox slot in mm  | 35,0                                                              |
| Width of letter slot in mm      | 265,0                                                             |
| Height of letterbox in mm       | 660,0                                                             |
| Width of letterbox system in mm | 900,0                                                             |
| Overall height in mm            | 1200,0   1500,0   1700,0                                          |
| Total width in mm               | 1065,0                                                            |
| Depth in mm                     | 435,0                                                             |
| Weight in kg                    | 52                                                                |
| Delivery condition              | Lieferung erfolgt in Blöcken, Standelemente / Briefkasten geteilt |

#### Drawing

Montagebohrungen

Briefkasten Manufaktur Lippe GmbH Werler Straße 60 32105 Bad Salzuflen www.briefkasten-manufaktur.de info@briefkasten-manufaktur.de Tel.: +49 5222 807110