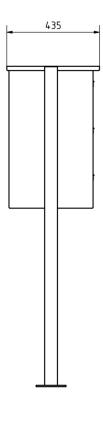

## Dimensions

| Height of single box in mm      | 220,0                                                             |
|---------------------------------|-------------------------------------------------------------------|
| Width of single box in mm       | 300,0                                                             |
| Capacity in litres              | 25                                                                |
| Height of letterbox slot in mm  | 35,0                                                              |
| Width of letter slot in mm      | 265,0                                                             |
| Height of letterbox in mm       | 660,0                                                             |
| Width of letterbox system in mm | 900,0                                                             |
| Overall height in mm            | 1200,0   1500,0   1700,0                                          |
| Total width in mm               | 1065,0                                                            |
| Depth in mm                     | 435,0                                                             |
| Weight in kg                    | 52                                                                |
| Delivery condition              | Lieferung erfolgt in Blöcken, Standelemente / Briefkasten geteilt |

#### Drawing

Montagebohrungen

Briefkasten Manufaktur Lippe GmbH Werler Straße 60 32105 Bad Salzuflen www.briefkasten-manufaktur.de info@briefkasten-manufaktur.de Tel.: +49 5222 807110