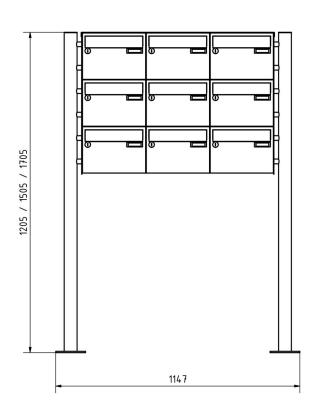

## Dimensions

| Height of single box in mm      | 220,0                                                             |
|---------------------------------|-------------------------------------------------------------------|
| Width of single box in mm       | 300,0                                                             |
| Capacity in litres              | 25                                                                |
| Height of letterbox slot in mm  | 35,0                                                              |
| Width of letter slot in mm      | 265,0                                                             |
| Height of letterbox in mm       | 660,0                                                             |
| Width of letterbox system in mm | 900,0                                                             |
| Overall height in mm            | 1200,0   1500,0   1700,0                                          |
| Total width in mm               | 1065,0                                                            |
| Depth in mm                     | 435,0                                                             |
| Weight in kg                    | 52                                                                |
| Delivery condition              | Lieferung erfolgt in Blöcken, Standelemente / Briefkasten geteilt |

#### Drawing

Montagebohrungen

Briefkasten Manufaktur Lippe GmbH Werler Straße 60 32105 Bad Salzuflen www.briefkasten-manufaktur.de info@briefkasten-manufaktur.de Tel.: +49 5222 807110