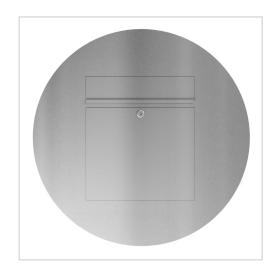

#### +++ UNIQUE ITEM +++

High-quality flush-mounted letterbox from Briefkasten Manufaktur. A real eye-catcher among the letterboxes. Clear lines and no-frills design characterise the Style BIG designer letterbox in round. With its flush-fitting design, this letterbox is ideal for sophisticated living situations. With a large volume (21 litres) for very large volumes of mail and an extra-large flap for inserting newspapers.

Our products have a high quality, reliable functionality and their own identity. Made by Briefkasten Manufaktur.

- Designer stainless steel flush-mounted letterbox with round front plate made of 2 mm stainless steel V2A, 240 grit polished.
- 21 litre volume.
- · No visible screws or rivets.
- Front mail removal door 350 mm x 300 mm, opens from top to bottom. Incl. 2 keys with key number.
- Mail slot from the front, dimensions: W 35 cm x H 6.3 cm, C4 landscape. Very large letters and newspapers fit in here without creasing
- Front panel dimensions: R 70 cm x D 0.2 cm.
- Rear dimensions: W 41 cm x H 51 cm x D 10 cm.
- Optional name labelling, lasered approx. 10 mm high.
- Optional house number labelling, lasered approx. 100 mm high.
- Water protection plate inside.
- Incl. cleaning cloths and installation aid.