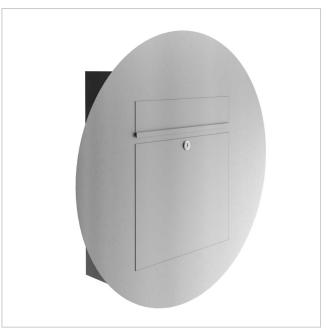

#### +++ UNIQUE ITEM +++

High-quality flush-mounted letterbox from Briefkasten Manufaktur. A real eye-catcher among the letterboxes. Clear lines and no-frills design characterise the Style BIG designer letterbox in round. With its flush-fitting design, this letterbox is ideal for sophisticated living situations. With a large volume (21 litres) for very large volumes of mail and an extra-large flap for inserting newspapers.

Our products have a high quality, reliable functionality and their own identity. Made by Briefkasten Manufaktur.

- Designer stainless steel flush-mounted letterbox with round front plate made of 2 mm stainless steel V2A, 240 grit polished.
- 21 litre volume.
- · No visible screws or rivets.
- Front mail removal door 350 mm x 300 mm, opens from top to bottom. Incl. 2 keys with key number.
- Mail slot from the front, dimensions: W 35 cm x H 6.3 cm, C4 landscape. Very large letters and newspapers fit in here without creasing
- Front panel dimensions: R 70 cm x D 0.2 cm.
- Rear dimensions: W 41 cm x H 51 cm x D 10 cm.
- Optional name labelling, lasered approx. 10 mm high.
- Optional house number labelling, lasered approx. 100 mm high.
- Water protection plate inside.
- Incl. cleaning cloths and installation aid.