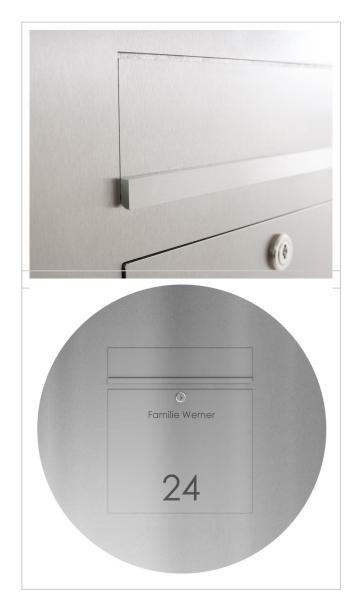

Our products have a high quality, reliable functionality and their own identity. Made by Briefkasten Manufaktur.

- Designer stainless steel flush-mounted letterbox with round front plate made of 2 mm stainless steel V2A, 240 grit polished.
- 21 litre volume.
- · No visible screws or rivets.
- Front mail removal door 350 mm x 300 mm, opens from top to bottom. Incl. 2 keys with key number.
- Mail slot from the front, dimensions: W 35 cm x H 6.3 cm, C4 landscape. Very large letters and newspapers fit in here without creasing
- Front panel dimensions: R 70 cm x D 0.2 cm.
- Rear dimensions: W 41 cm x H 51 cm x D 10 cm.
- Optional name labelling, lasered approx. 10 mm high.
- Optional house number labelling, lasered approx. 100 mm high.
- Water protection plate inside.
- Incl. cleaning cloths and installation aid.