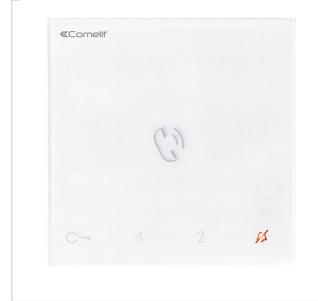

#### Door station 6750W

Mini Audio Handsfree with hands-free function is available in the version for surface mounting and has numerous functions such as a door release button, setting the ring tone volume and ring tone switch-off with red LED display when the function is active. Mini Audio Handfree can be used to switch relays optionally connected to the system or for internal communication. Dimensions: 140 mm x 140 mm x 20 mm (WD)