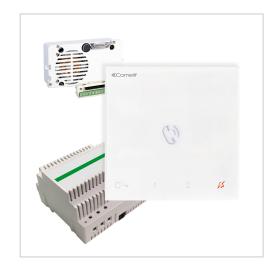

# COMELIT intercom set 1-12 users with door station 6750W + audio loudspeaker 1621 + 2-wire power supply 1210

COMELIT intercom sets are simply connected using 2-wire technology. This means that the existing wiring can be used and there are no additional costs for new wiring and plastering or painting work. Simply lay 2 wires from the new power supply unit in the meter cupboard to the built-in loudspeaker in the function box of the letterbox system and 2 wires from the power supply unit to the door station in the flat. DONE.

- ++ Ideal for remodelling and renovation, as existing doorbell cables are used
- ++ no additional work for plastering and painting
- ++ low costs due to simple installation
- ++ simple commissioning