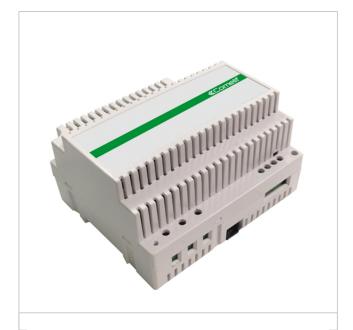

#### 2-wire power supply unit 1210

Power supply unit with toroidal transformer, overload and short-circuit protection for the 2-wire system (SB2) for supplying the external call station (L1-L1) and the riser line (L2-L2). Equipped with a terminal for line termination Art. 1216. Input voltage 110-240V AC. Dimensions: 141 x 89 x 62 mm (WD) (8 DIN modules)