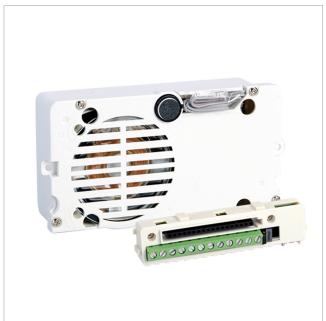

#### Audio loudspeaker 1621

Loudspeaker unit for 2-wire system with terminal block and speech connection with echo cancellation, dustproof and waterproof loudspeaker, electret microphone and adjustable loudspeaker volume on the front. Microprocessor and DIP switch with 8 positions for programming subscriber addresses. Integrated electronic door release function (3 A) and additional relay contacts C, NC, NO with 10 A. Time-switched door opener input and "Door open" display. Dimensions: 102 x 55 x 38 mm (WD)