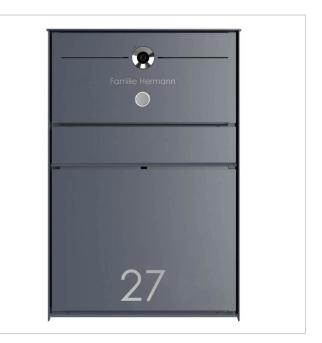

Thanks to the design, self-assembly is uncomplicated.

Protected utility model according to DPMA file number DE: 20 2021 101 679.5

- High-quality surface-mounted letterbox made of stainless steel and aluminium.
- Quality production Made in Germany by Briefkasten Manufaktur Lippe.
- Letterbox (BH 400x400mm) made of stainless steel 1.4016 (non-rusting magnetic stainless steel), powder-coated in RAL colour of your choice.
- Innovative push-key lock with 2 keys.
- Mail is inserted and removed from the front. Insertion flap with high-quality axle dampers for very quiet mail insertion.
- The letterbox complies with DIN/EN 13724. Insertion size (3.5 cm x 36.0 cm) for C4 across, even large letters fit in here without
- Removal door opens from top to bottom. This prevents the mail from falling towards you.
- Function box (BH 400x200mm) made of stainless steel 1.4016 (magnetic stainless steel), powder-coated in RAL colour of your choice.
- 8-12V DC short-stroke bell push-button with white LED ring lighting.
- Optionally with name labelling approx. 10-20mm high.
- Optionally with house number lettering approx. 60-80mm high.
- Optimum rain protection thanks to rain run-off edges and a rain canopy made of 3mm aluminium AlMg3 W19, powder-coated in RAL of your choice.
- Side cladding made of 3mm aluminium AlMg3 W19, powder-coated in RAL of your choice.
- · Incl. mounting rail for wall mounting.

stainless steel)

House number House number as laser engraving

Name labelling Laser-engraved Removal of mail On the front Number of boxes with 1 letterbox Boxes by volume Large > 16 litres Mounting type Surface-mounted