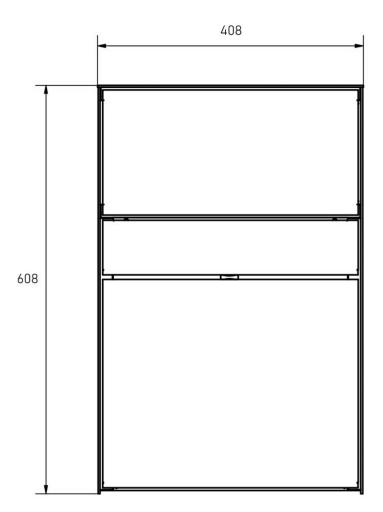

#### **Dimensions**

Height of single box in mm BK 400.0 | FK 200.0

Overall height in mm recommended 1400.0 - 1600.0

Total width in mm 408,0

**Depth in mm** 100.0 + 25.0 Rain roof | 200.0 + 25.0 Rain roof

Weight in kg 20

#### Drawing