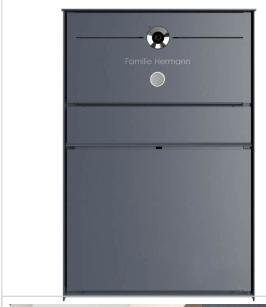

# Design surface-mounted letterbox GOETHE® AP - RAL of your choice - COMELIT Switch - VIDEO complete set

High-quality surface-mounted letterbox with bell and intercom box in flush-mounted design. The modern GOETHE® letterbox is ideal for the sophisticated entrance area. The linear design without a visible lock makes this letterbox look particularly elegant. Discover the fully integrated Comelit VIDEO complete set, a top solution in the world of video intercom systems. This state-of-the-art system offers advanced functions, including face recognition, voice control and convenient operation via smartphone app. Perfectly pre-programmed, it is easy to install - just connect two wires and the system is ready to go! Depending on your needs, the set is available either with a gateway without a home station (home stations can be optionally extended) or with a WiFi-enabled home station to ensure maximum flexibility and customisation to your individual requirements.

Thanks to the design, self-assembly is uncomplicated.

Protected utility model according to DPMA file number DE: 20 2021 101 679.5

- High-quality surface-mounted letterbox made of stainless steel and aluminium.
- Quality production Made in Germany by Briefkasten Manufaktur Lippe.
- Letterbox (BH 400x400mm) made of stainless steel 1.4016 (non-rusting magnetic stainless steel), powder-coated in RAL colour of your choice.
- Innovative push-key lock with 2 keys.
- Mail is inserted and removed from the front. Insertion flap with high-quality axle dampers for very quiet mail insertion.
- The letterbox complies with DIN/EN 13724. Insertion size (3.5 cm x 36.0 cm) for C4 across, even large letters fit in here without
- Removal door opens from top to bottom. This prevents the mail from falling towards you.
- Function box (BH 400x200mm) made of stainless steel 1.4016 (magnetic stainless steel), powder-coated in RAL colour of your choice.
- 8-12V DC short-stroke bell push-button with white LED ring lighting.
- Optionally with name labelling approx. 10-20mm high.
- Optionally with house number lettering approx. 60-80mm high.
- Optimum rain protection thanks to rain run-off edges and a rain canopy made of 3mm aluminium AlMg3 W19, powder-coated in RAL of your choice.
- Side cladding made of 3mm aluminium AlMg3 W19, powder-coated in RAL of your choice.
- · Incl. mounting rail for wall mounting.

Series **GOETHE Connection technology** 2-wire Number of bell push buttons 1 button

**Functions** Camera, Intercom

Functional box prepared for Comelit

manufacturer

**Material** Aluminium AlMg3 W19, Stainless steel V2A 1.4301, Stainless steel 1.4016 (non-rusting magnetic