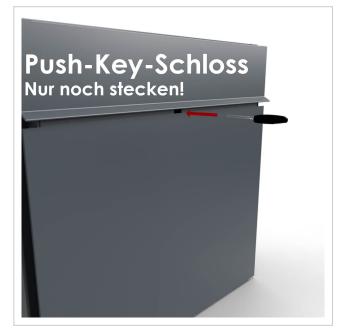

The dimensions of the individual box allow a capacity of approx. 16 or 32 litres, while the large insertion slot guarantees no crumpled mail, even with DIN C4 envelopes and magazines or after several days of absence. The innovative push-key lock is concealed inside the letterbox. The key is simply inserted into the existing opening (no turning required) and the door opens. With the arrangement of the lock, this letterbox is designed in such a way that the removal door prevents the mail from falling towards you. The water drainage edge ensures that the mail inside is optimally protected from the weather. The insertion flap is fitted with high-quality axle dampers, guaranteeing quiet closing and preventing annoying rattling caused by the weather.

Thanks to the design, self-assembly is uncomplicated.

Protected utility model according to DPMA file number DE: 20 2021 101 679.5

- High-quality surface-mounted letterbox made of stainless steel and aluminium.
- Quality production Made in Germany by Briefkasten Manufaktur Lippe.
- Letterbox (BH 400x400mm) made of stainless steel 1.4016 (non-rusting magnetic stainless steel), powder-coated in RAL colour of your choice.
- Innovative push-key lock with 2 keys.
- Mail is inserted and removed from the front. Insertion flap with high-quality axle dampers for very quiet mail insertion.
- The letterbox complies with DIN/EN 13724. Insertion size (3.5 cm x 36.0 cm) for C4 across, even large letters fit in here without
- Removal door opens from top to bottom. This prevents the mail from falling towards you.
- Function box (BH 400x200mm) made of stainless steel 1.4016 (magnetic stainless steel), powder-coated in RAL colour of your choice.
- 8-12V DC short-stroke bell push-button with white LED ring lighting.
- Optionally with name labelling approx. 10-20mm high.
- Optionally with house number lettering approx. 60-80mm high.
- Optimum rain protection thanks to rain run-off edges and a rain canopy made of 3mm aluminium AlMg3 W19, powder-coated in RAL of your choice.
- Side cladding made of 3mm aluminium AlMg3 W19, powder-coated in RAL of your choice.
- · Incl. mounting rail for wall mounting.