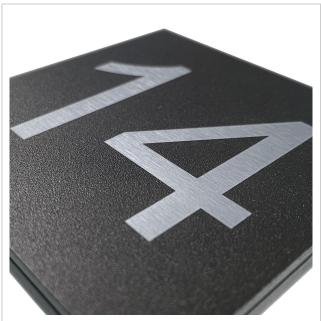

Thanks to the design, self-assembly is uncomplicated.

Protected utility model according to DPMA file number DE: 20 2021 101 679.5

- High-quality surface-mounted letterbox made of stainless steel and aluminium.
- Quality production Made in Germany by Briefkasten Manufaktur Lippe.
- Letterbox (BH 400x400mm) made of stainless steel 1.4016 (non-rusting magnetic stainless steel), powder-coated in RAL colour of your choice.
- Innovative push-key lock with 2 keys.
- Mail is inserted and removed from the front. Insertion flap with high-quality axle dampers for very quiet mail insertion.
- The letterbox complies with DIN/EN 13724. Insertion size (3.5 cm x 36.0 cm) for C4 across, even large letters fit in here without
- Removal door opens from top to bottom. This prevents the mail from falling towards you.
- Function box (BH 400x200mm) made of stainless steel 1.4016 (magnetic stainless steel), powder-coated in RAL colour of your choice.
- 8-12V DC short-stroke bell push-button with white LED ring lighting.
- Optionally with name labelling approx. 10-20mm high.
- Optionally with house number lettering approx. 60-80mm high.
- Optimum rain protection thanks to rain run-off edges and a rain canopy made of 3mm aluminium AlMg3 W19, powder-coated in RAL of your choice.
- Side cladding made of 3mm aluminium AlMg3 W19, powder-coated in RAL of your choice.
- · Incl. mounting rail for wall mounting.

stainless steel)

House number House number as laser engraving

Name labelling Laser-engraved Removal of mail On the front Number of boxes with 1 letterbox Boxes by volume Large > 16 litres Mounting type Surface-mounted