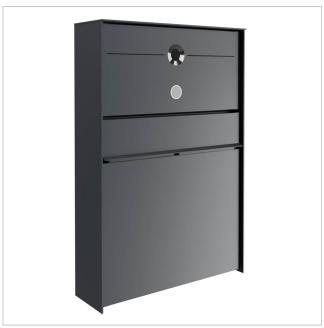

# Design surface-mounted letterbox GOETHE® AP - RAL of your choice - COMELIT Switch - VIDEO complete set

High-quality surface-mounted letterbox with bell and intercom box in flush-mounted design. The modern GOETHE® letterbox is ideal for the sophisticated entrance area. The linear design without a visible lock makes this letterbox look particularly elegant. Discover the fully integrated Comelit VIDEO complete set, a top solution in the world of video intercom systems. This state-of-the-art system offers advanced functions, including face recognition, voice control and convenient operation via smartphone app. Perfectly pre-programmed, it is easy to install - just connect two wires and the system is ready to go! Depending on your needs, the set is available either with a gateway without a home station (home stations can be optionally extended) or with a WiFi-enabled home station to ensure maximum flexibility and customisation to your individual requirements.

Thanks to the design, self-assembly is uncomplicated.

Protected utility model according to DPMA file number DE: 20 2021 101 679.5

- High-quality surface-mounted letterbox made of stainless steel and aluminium.
- Quality production Made in Germany by Briefkasten Manufaktur Lippe.
- Letterbox (BH 400x400mm) made of stainless steel 1.4016 (non-rusting magnetic stainless steel), powder-coated in RAL colour of your choice.
- Innovative push-key lock with 2 keys.
- Mail is inserted and removed from the front. Insertion flap with high-quality axle dampers for very quiet mail insertion.
- The letterbox complies with DIN/EN 13724. Insertion size (3.5 cm x 36.0 cm) for C4 across, even large letters fit in here without
- Removal door opens from top to bottom. This prevents the mail from falling towards you.
- Function box (BH 400x200mm) made of stainless steel 1.4016 (magnetic stainless steel), powder-coated in RAL colour of your choice.
- 8-12V DC short-stroke bell push-button with white LED ring lighting.
- Optionally with name labelling approx. 10-20mm high.
- Optionally with house number lettering approx. 60-80mm high.
- Optimum rain protection thanks to rain run-off edges and a rain canopy made of 3mm aluminium AlMg3 W19, powder-coated in RAL of your choice.
- Side cladding made of 3mm aluminium AlMg3 W19, powder-coated in RAL of your choice.
- · Incl. mounting rail for wall mounting.