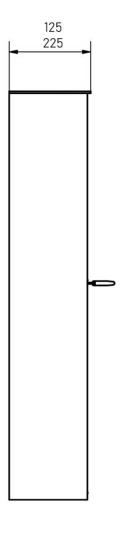

#### **Dimensions**

Height of single box in mm BK 400.0 | FK 200.0

Overall height in mm recommended 1400.0 - 1600.0

Total width in mm 408,0

**Depth in mm** 100.0 + 25.0 Rain roof | 200.0 + 25.0 Rain roof

Weight in kg 20

#### Drawing