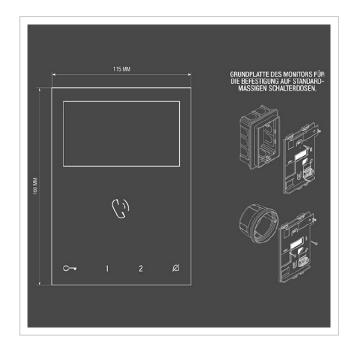

# Design surface-mounted letterbox GOETHE® AP - RAL of your choice - COMELIT Switch - VIDEO complete set

High-quality surface-mounted letterbox with bell and intercom box in flush-mounted design. The modern GOETHE® letterbox is ideal for the sophisticated entrance area. The linear design without a visible lock makes this letterbox look particularly elegant. Discover the fully integrated Comelit VIDEO complete set, a top solution in the world of video intercom systems. This state-of-the-art system offers advanced functions, including face recognition, voice control and convenient operation via smartphone app. Perfectly pre-programmed, it is easy to install - just connect two wires and the system is ready to go! Depending on your needs, the set is available either with a gateway without a home station (home stations can be optionally extended) or with a WiFi-enabled home station to ensure maximum flexibility and customisation to your individual requirements.

Series **GOETHE Connection technology** 2-wire Number of bell push buttons 1 button

**Functions** Camera, Intercom

Functional box prepared for Comelit

manufacturer

**Material** Aluminium AlMg3 W19, Stainless steel V2A 1.4301, Stainless steel 1.4016 (non-rusting magnetic