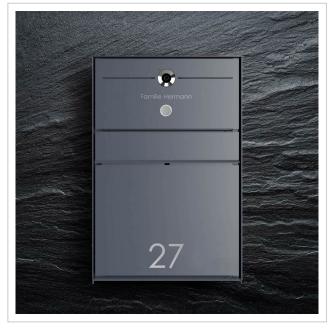

# Design surface-mounted letterbox GOETHE® AP - RAL of your choice - COMELIT Switch - VIDEO complete set

High-quality surface-mounted letterbox with bell and intercom box in flush-mounted design. The modern GOETHE® letterbox is ideal for the sophisticated entrance area. The linear design without a visible lock makes this letterbox look particularly elegant. Discover the fully integrated Comelit VIDEO complete set, a top solution in the world of video intercom systems. This state-of-the-art system offers advanced functions, including face recognition, voice control and convenient operation via smartphone app. Perfectly pre-programmed, it is easy to install - just connect two wires and the system is ready to go! Depending on your needs, the set is available either with a gateway without a home station (home stations can be optionally extended) or with a WiFi-enabled home station to ensure maximum flexibility and customisation to your individual requirements.

Thanks to the design, self-assembly is uncomplicated.

Protected utility model according to DPMA file number DE: 20 2021 101 679.5

- High-quality surface-mounted letterbox made of stainless steel and aluminium.
- Quality production Made in Germany by Briefkasten Manufaktur Lippe.
- Letterbox (BH 400x400mm) made of stainless steel 1.4016 (non-rusting magnetic stainless steel), powder-coated in RAL colour of your choice.
- Innovative push-key lock with 2 keys.
- Mail is inserted and removed from the front. Insertion flap with high-quality axle dampers for very quiet mail insertion.
- The letterbox complies with DIN/EN 13724. Insertion size (3.5 cm x 36.0 cm) for C4 across, even large letters fit in here without
- Removal door opens from top to bottom. This prevents the mail from falling towards you.
- Function box (BH 400x200mm) made of stainless steel 1.4016 (magnetic stainless steel), powder-coated in RAL colour of your choice.
- 8-12V DC short-stroke bell push-button with white LED ring lighting.
- Optionally with name labelling approx. 10-20mm high.
- Optionally with house number lettering approx. 60-80mm high.
- Optimum rain protection thanks to rain run-off edges and a rain canopy made of 3mm aluminium AlMg3 W19, powder-coated in RAL of your choice.
- Side cladding made of 3mm aluminium AlMg3 W19, powder-coated in RAL of your choice.
- · Incl. mounting rail for wall mounting.

Series **GOETHE Connection technology** 2-wire Number of bell push buttons 1 button

**Functions** Camera, Intercom

Functional box prepared for Comelit

manufacturer

**Material** Aluminium AlMg3 W19, Stainless steel V2A 1.4301, Stainless steel 1.4016 (non-rusting magnetic