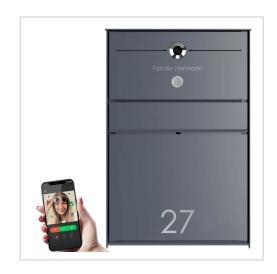

# Design surface-mounted letterbox GOETHE® AP - RAL of your choice - COMELIT Switch - VIDEO complete set

High-quality surface-mounted letterbox with bell and intercom box in flush-mounted design. The modern GOETHE® letterbox is ideal for the sophisticated entrance area. The linear design without a visible lock makes this letterbox look particularly elegant. Discover the fully integrated Comelit VIDEO complete set, a top solution in the world of video intercom systems. This state-of-the-art system offers advanced functions, including face recognition, voice control and convenient operation via smartphone app. Perfectly pre-programmed, it is easy to install - just connect two wires and the system is ready to go! Depending on your needs, the set is available either with a gateway without a home station (home stations can be optionally extended) or with a WiFi-enabled home station to ensure maximum flexibility and customisation to your individual requirements.

Series **GOETHE Connection technology** 2-wire Number of bell push buttons 1 button

**Functions** Camera, Intercom

Functional box prepared for Comelit

manufacturer

**Material** Aluminium AlMg3 W19, Stainless steel V2A 1.4301, Stainless steel 1.4016 (non-rusting magnetic