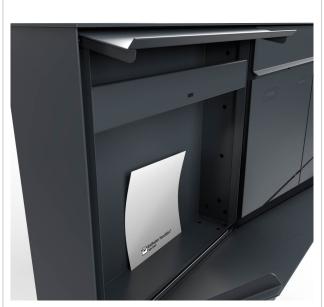

#### Important information

Camera or intercom preparation

The intercom systems must be connected by an electrician. Please contact your trusted electrician for planning, fitting and installation.

Water protection

Series **GOETHE Connection technology** 2-wire Number of bell push buttons 1 button

**Functions** Camera, Intercom

Functional box prepared for Comelit

manufacturer

**Material** Aluminium AlMg3 W19, Stainless steel V2A 1.4301, Stainless steel 1.4016 (non-rusting magnetic