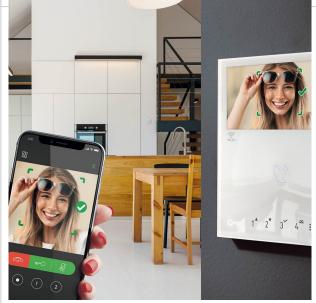

# Design surface-mounted letterbox GOETHE® AP - RAL of your choice - COMELIT Switch - VIDEO complete set

High-quality surface-mounted letterbox with bell and intercom box in flush-mounted design. The modern GOETHE® letterbox is ideal for the sophisticated entrance area. The linear design without a visible lock makes this letterbox look particularly elegant. Discover the fully integrated Comelit VIDEO complete set, a top solution in the world of video intercom systems. This state-of-the-art system offers advanced functions, including face recognition, voice control and convenient operation via smartphone app. Perfectly pre-programmed, it is easy to install - just connect two wires and the system is ready to go! Depending on your needs, the set is available either with a gateway without a home station (home stations can be optionally extended) or with a WiFi-enabled home station to ensure maximum flexibility and customisation to your individual requirements.

#### Important information

Camera or intercom preparation

The intercom systems must be connected by an electrician. Please contact your trusted electrician for planning, fitting and installation.

Water protection

Series **GOETHE Connection technology** 2-wire Number of bell push buttons 1 button

**Functions** Camera, Intercom

Functional box prepared for Comelit

manufacturer

**Material** Aluminium AlMg3 W19, Stainless steel V2A 1.4301, Stainless steel 1.4016 (non-rusting magnetic