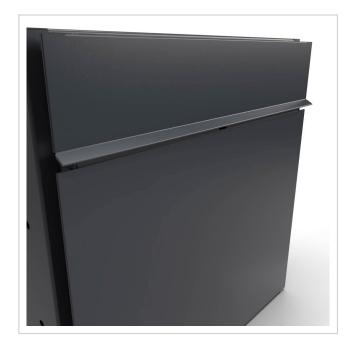

# Design surface-mounted letterbox GOETHE® AP - RAL of your choice - COMELIT Switch - VIDEO complete set

High-quality surface-mounted letterbox with bell and intercom box in flush-mounted design. The modern GOETHE® letterbox is ideal for the sophisticated entrance area. The linear design without a visible lock makes this letterbox look particularly elegant. Discover the fully integrated Comelit VIDEO complete set, a top solution in the world of video intercom systems. This state-of-the-art system offers advanced functions, including face recognition, voice control and convenient operation via smartphone app. Perfectly pre-programmed, it is easy to install - just connect two wires and the system is ready to go! Depending on your needs, the set is available either with a gateway without a home station (home stations can be optionally extended) or with a WiFi-enabled home station to ensure maximum flexibility and customisation to your individual requirements.

The surface-mounted letterbox systems in the GOETHE® collection are characterised by the consistent use of stainless steel and aluminium. The result is a very long service life and sustainability. The design has been developed by our own engineers with a view to high flexibility and modularity, simple spare parts assembly and uncomplicated self-assembly. Spare parts for all GOETHE® systems are available directly in our shop.

Thanks to the design, self-assembly is uncomplicated.

Protected utility model according to DPMA file number DE: 20 2021 101 679.5

- High-quality surface-mounted letterbox made of stainless steel and aluminium.
- Quality production Made in Germany by Briefkasten Manufaktur Lippe.
- Letterbox (BH 400x400mm) made of stainless steel 1.4016 (non-rusting magnetic stainless steel), powder-coated in RAL colour of your choice.
- Innovative push-key lock with 2 keys.
- Mail is inserted and removed from the front. Insertion flap with high-quality axle dampers for very quiet mail insertion.
- The letterbox complies with DIN/EN 13724. Insertion size (3.5 cm x 36.0 cm) for C4 across, even large letters fit in here without
- Removal door opens from top to bottom. This prevents the mail from falling towards you.
- Function box (BH 400x200mm) made of stainless steel 1.4016 (magnetic stainless steel), powder-coated in RAL colour of your choice.
- 8-12V DC short-stroke bell push-button with white LED ring lighting.
- Optionally with name labelling approx. 10-20mm high.
- Optionally with house number lettering approx. 60-80mm high.
- Optimum rain protection thanks to rain run-off edges and a rain canopy made of 3mm aluminium AlMg3 W19, powder-coated in RAL of your choice.
- Side cladding made of 3mm aluminium AlMg3 W19, powder-coated in RAL of your choice.
- · Incl. mounting rail for wall mounting.