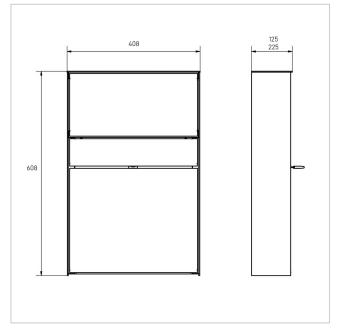

#### **Dimensions**

Height of single box in mm BK 400.0 | FK 200.0

Overall height in mm recommended 1400.0 - 1600.0

Total width in mm 408,0

**Depth in mm** 100.0 + 25.0 Rain roof | 200.0 + 25.0 Rain roof

Weight in kg 20