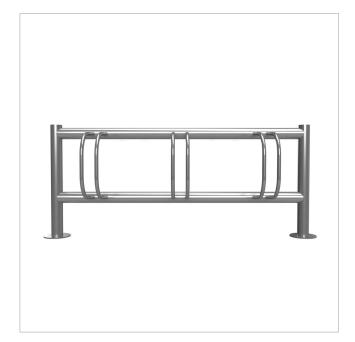

# 3-way stainless steel bicycle stand ACHIM - Polished V2A stainless steel - One-sided wheel adjustment | Stainless steel, ground | 3-fold | Single-sided wheel alignment

Product number 9BS670-VA-3FACH

### ACHIM bicycle stand - Polished V2A stainless steel - One-sided wheel adjustment

The elegant ACHIM bicycle stand with curved brackets has an organic appearance thanks to its rounded shape, which fits into any modern environment. The bicycle stand is made entirely of V2A 1.4301 stainless steel and is available in 4 different sizes. The material and workmanship are characterised by the highest quality. Durable weather resistance and absolute robustness against high mechanical loads are a matter of course with this multiple bike rack. In addition, the ACHIM bicycle rack enables theft-proof parking of bicycles, as all components are welded together.

- Bicycle stand made entirely of stainless steel V2A 1.4301, 240 grit polished.
- The bike rack is manufactured by Briefkasten Manufaktur. German quality production "Made in Germany".
- Suitable for one-sided wheel adjustment.
- Tyre width 60 mm.
- Wheel centre distance 430 mm.
- Adjustment angle 90°.
- Stainless steel bracket made of Ø 15 mm round steel, 240 grit polished.
- The uprights and crossbars are made of 60.3 mm stainless steel V2A 1.4301, 240 grit polished, optionally for screw mounting or setting in concrete.