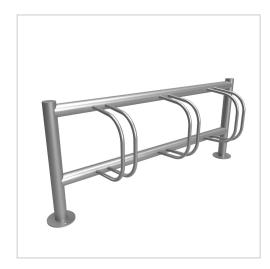

# 3-way stainless steel bicycle stand ACHIM - Polished V2A stainless steel - One-sided wheel adjustment | Stainless steel, ground | 3-fold | Single-sided wheel alignment

Product number 9BS670-VA-3FACH

### ACHIM bicycle stand - Polished V2A stainless steel - One-sided wheel adjustment

The elegant ACHIM bicycle stand with curved brackets has an organic appearance thanks to its rounded shape, which fits into any modern environment. The bicycle stand is made entirely of V2A 1.4301 stainless steel and is available in 4 different sizes. The material and workmanship are characterised by the highest quality. Durable weather resistance and absolute robustness against high mechanical loads are a matter of course with this multiple bike rack. In addition, the ACHIM bicycle rack enables theft-proof parking of bicycles, as all components are welded together.

- Bicycle stand made entirely of stainless steel V2A 1.4301, 240 grit polished.
- The bike rack is manufactured by Briefkasten Manufaktur. German quality production "Made in Germany".
- Suitable for one-sided wheel adjustment.
- Tyre width 60 mm.
- Wheel centre distance 430 mm.
- Adjustment angle 90°.
- Stainless steel bracket made of Ø 15 mm round steel, 240 grit polished.
- The uprights and crossbars are made of 60.3 mm stainless steel V2A 1.4301, 240 grit polished, optionally for screw mounting or setting in concrete.