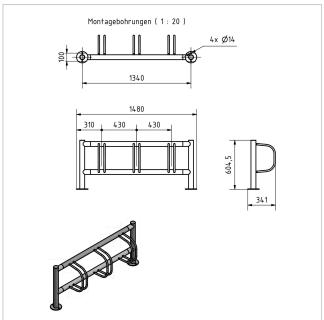

- Bicycle stand made entirely of stainless steel V2A 1.4301, 240 grit polished.
- The bike rack is manufactured by Briefkasten Manufaktur. German quality production "Made in Germany".
- Suitable for one-sided wheel adjustment.
- Tyre width 60 mm.
- Wheel centre distance 430 mm.
- Adjustment angle 90°.
- Stainless steel bracket made of Ø 15 mm round steel, 240 grit polished.
- The uprights and crossbars are made of 60.3 mm stainless steel V2A 1.4301, 240 grit polished, optionally for screw mounting or setting in concrete.