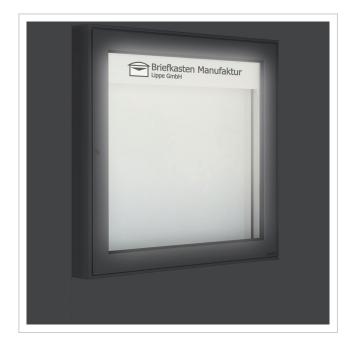

## Flush-mounted showcase BASIC Plus 389 UP - 710x660 - RAL of your choice

High-quality display case made in Germany by Briefkasten Manufaktur. The ideal solution for simple poster display indoors and outdoors.

The display case is made entirely of aluminium, powder-coated in RAL colour. The display case is suitable for 2x DIN A-4 sheets and has a white, magnetic rear panel and a white text panel in the upper visible area. The glazing is made of toughened safety glass, with integrated ventilation openings to prevent the glass from misting up.

Thanks to the design, self-assembly is straightforward.

- Display box for flush wall mounting made of aluminium, powder-coated in RAL colour.
- The system is manufactured by Briefkasten Manufaktur. German quality production "Made in Germany".
- Suitable for 2x DIN A-4 sheets.
- Glazing made of toughened safety glass / ESG. Integrated ventilation openings to prevent the pane from misting up.
- The viewing area has a surface area of W 560 x H 520 mm less text panel H 80 mm.
- Text panel made of white acrylic text panel, removable, without text. The text panel can easily be subsequently covered with labelling film. Lighting with environmentally friendly, energy-saving LED technology possible.
- The door can be opened from left to right with security lock incl. 2 keys.
- Magnetic rear panel in RAL colour.
- Square aluminium frame construction with internal corner connectors (no plastic!).
- Plaster cover frame made of stainless steel angle profile 25 x 58 mm, powder-coated in RAL colour.