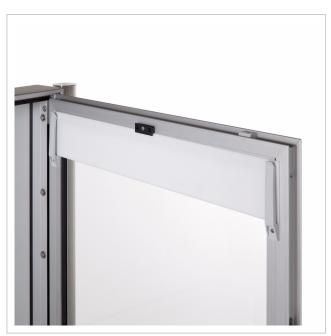

The display case is made entirely of aluminium, powder-coated in RAL colour. The display case is suitable for 2x DIN A-4 sheets and has a white, magnetic rear panel and a white text panel in the upper visible area. The glazing is made of toughened safety glass, with integrated ventilation openings to prevent the glass from misting up.

Thanks to the design, self-assembly is straightforward.

- Display box for flush wall mounting made of aluminium, powder-coated in RAL colour.
- The system is manufactured by Briefkasten Manufaktur. German quality production "Made in Germany".
- Suitable for 2x DIN A-4 sheets.
- Glazing made of toughened safety glass / ESG. Integrated ventilation openings to prevent the pane from misting up.
- The viewing area has a surface area of W 560 x H 520 mm less text panel H 80 mm.
- Text panel made of white acrylic text panel, removable, without text. The text panel can easily be subsequently covered with labelling film. Lighting with environmentally friendly, energy-saving LED technology possible.
- The door can be opened from left to right with security lock incl. 2 keys.
- Magnetic rear panel in RAL colour.
- Square aluminium frame construction with internal corner connectors (no plastic!).
- Plaster cover frame made of stainless steel angle profile 25 x 58 mm, powder-coated in RAL colour.