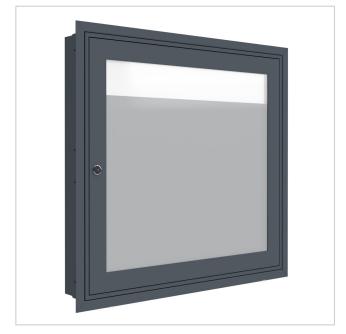

## Flush-mounted showcase BASIC Plus 389 UP - 710x660 - RAL of your choice

High-quality display case made in Germany by Briefkasten Manufaktur. The ideal solution for simple poster display indoors and outdoors.

The display case is made entirely of aluminium, powder-coated in RAL colour. The display case is suitable for 2x DIN A-4 sheets and has a white, magnetic rear panel and a white text panel in the upper visible area. The glazing is made of toughened safety glass, with integrated ventilation openings to prevent the glass from misting up.

Thanks to the design, self-assembly is straightforward.

- Display box for flush wall mounting made of aluminium, powder-coated in RAL colour.
- The system is manufactured by Briefkasten Manufaktur. German quality production "Made in Germany".
- Suitable for 2x DIN A-4 sheets.
- Glazing made of toughened safety glass / ESG. Integrated ventilation openings to prevent the pane from misting up.
- The viewing area has a surface area of W 560 x H 520 mm less text panel H 80 mm.
- Text panel made of white acrylic text panel, removable, without text. The text panel can easily be subsequently covered with labelling film. Lighting with environmentally friendly, energy-saving LED technology possible.
- The door can be opened from left to right with security lock incl. 2 keys.
- Magnetic rear panel in RAL colour.
- Square aluminium frame construction with internal corner connectors (no plastic!).
- Plaster cover frame made of stainless steel angle profile 25 x 58 mm, powder-coated in RAL colour.