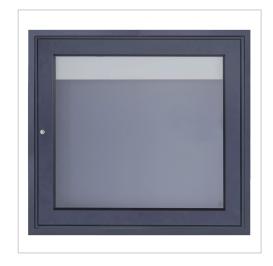

## Flush-mounted showcase BASIC Plus 389 UP - 710x660 - RAL of your choice

High-quality display case made in Germany by Briefkasten Manufaktur. The ideal solution for simple poster display indoors and outdoors.

The display case is made entirely of aluminium, powder-coated in RAL colour. The display case is suitable for 2x DIN A-4 sheets and has a white, magnetic rear panel and a white text panel in the upper visible area. The glazing is made of toughened safety glass, with integrated ventilation openings to prevent the glass from misting up.

Thanks to the design, self-assembly is straightforward.

- Display box for flush wall mounting made of aluminium, powder-coated in RAL colour.
- The system is manufactured by Briefkasten Manufaktur. German quality production "Made in Germany".
- Suitable for 2x DIN A-4 sheets.
- Glazing made of toughened safety glass / ESG. Integrated ventilation openings to prevent the pane from misting up.
- The viewing area has a surface area of W 560 x H 520 mm less text panel H 80 mm.
- Text panel made of white acrylic text panel, removable, without text. The text panel can easily be subsequently covered with labelling film. Lighting with environmentally friendly, energy-saving LED technology possible.
- The door can be opened from left to right with security lock incl. 2 keys.
- Magnetic rear panel in RAL colour.
- Square aluminium frame construction with internal corner connectors (no plastic!).
- Plaster cover frame made of stainless steel angle profile 25 x 58 mm, powder-coated in RAL colour.