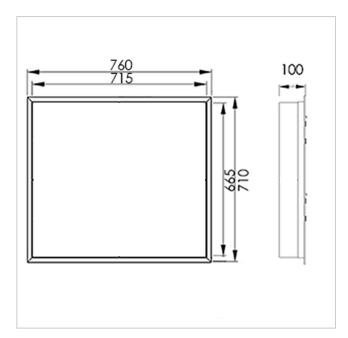

### **Dimensions**

Width in mm760Height in mm710Height of single box in mm660,0Width of single box in mm710,0Depth in mm100,0Weight in kg19

**Delivery condition** Supplied fully assembled